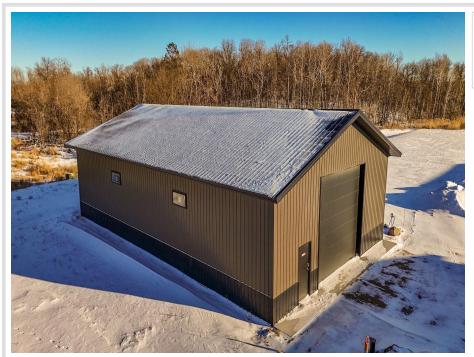

## **Description:**

This Unit is in the process of being built. SATISFY YOUR STORAGE NEEDS TODAY! These individually built storage buildings come in 2 sizes (40 X 64 and 32 X 64) and are available for your purchase and use now with several more to be built. Featuring a 14 foot high and 16 foot wide insulated door with opener for ease of access. Additional features: vaulted ceiling, 200 Amp electrical service panel, 3 foot walk door with keypad deadbolt and a 3 foot full width apron.