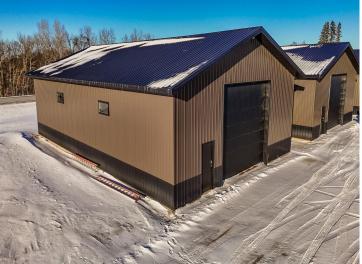

## **Description:**

This Unit is in the process of being built. SATISFY YOUR STORAGE NEEDS TODAY! These individually built storage buildings come in 2 sizes (40 X 64 and 32 X 64) and are available for your purchase and use now with several more to be built. Featuring a 14 foot high and 16 foot wide insulated door with opener for ease of access. Additional features: vaulted ceiling, 200 Amp electrical service panel, 3 foot walk door with keypad deadbolt and a 3 foot full width apron.