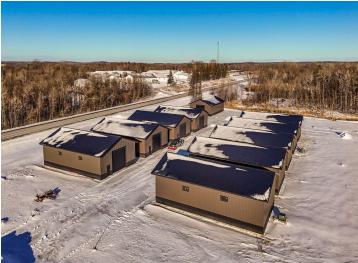

MLS 6653589 Commercial

\$150,000

28603 MN Hwy 34 Detroit Lakes MN 56501

Status: Active

## **Description:**

This Unit is in the process of being built. SATISFY YOUR STORAGE NEEDS TODAY! These individually built storage buildings come in 2 sizes (40 X 64 and 32 X 64) and are available for your purchase and use now with several more to be built. Featuring a 14 foot high and 16 foot wide insulated door with opener for ease of access. Additional features: vaulted ceiling, 200 Amp electrical service panel, 3 foot walk door with keypad deadbolt and a 3 foot full width apron.