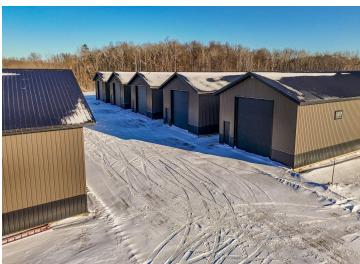

## **Description:**

This Unit is in the process of being built. SATISFY YOUR STORAGE NEEDS TODAY! These individually built storage buildings come in 2 sizes (40 X 64 and 32 X 64) and are available for your purchase and use now with several more to be built. Featuring a 14 foot high and 16 foot wide insulated door with opener for ease of access. Additional features: vaulted ceiling, 200 Amp electrical service panel, 3 foot walk door with keypad deadbolt and a 3 foot full width apron.