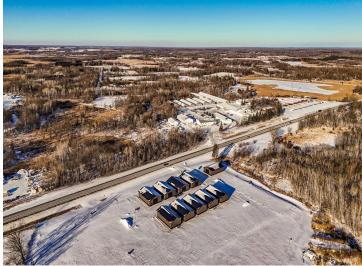

MLS 6653589 Commercial

\$150,000

28603 MN Hwy 34 Detroit Lakes MN 56501

Status: Active

## **Description:**

This Unit is in the process of being built. SATISFY YOUR STORAGE NEEDS TODAY! These individually built storage buildings come in 2 sizes (40 X 64 and 32 X 64) and are available for your purchase and use now with several more to be built. Featuring a 14 foot high and 16 foot wide insulated door with opener for ease of access. Additional features: vaulted ceiling, 200 Amp electrical service panel, 3 foot walk door with keypad deadbolt and a 3 foot full width apron.