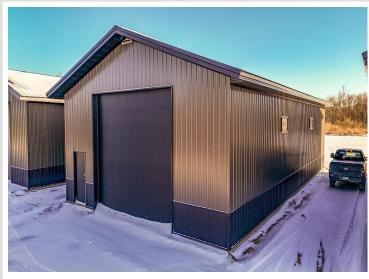

## **Description:**

This Unit is in the process of being built. SATISFY YOUR STORAGE NEEDS TODAY! These individually built storage buildings come in 2 sizes (40 X 64 and 32 X 64) and are available for your purchase and use now with several more to be built. Featuring a 14 foot high and 16 foot wide insulated door with opener for ease of access. Additional features: vaulted ceiling, 200 Amp electrical service panel, 3 foot walk door with keypad deadbolt and a 3 foot full width apron.