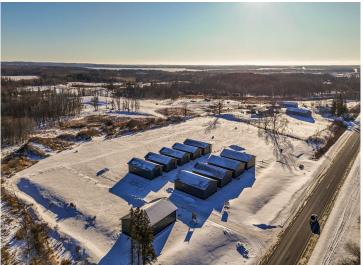

MLS 6653589 Commercial

\$150,000

28603 MN Hwy 34 Detroit Lakes MN 56501

Status: Active

## **Description:**

This Unit is in the process of being built. SATISFY YOUR STORAGE NEEDS TODAY! These individually built storage buildings come in 2 sizes (40 X 64 and 32 X 64) and are available for your purchase and use now with several more to be built. Featuring a 14 foot high and 16 foot wide insulated door with opener for ease of access. Additional features: vaulted ceiling, 200 Amp electrical service panel, 3 foot walk door with keypad deadbolt and a 3 foot full width apron.