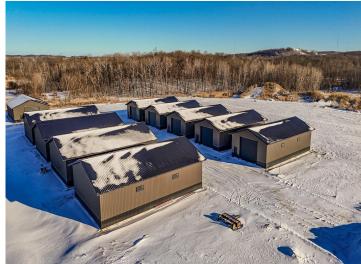

MLS 6653589 Commercial

\$150,000

28603 MN Hwy 34 Detroit Lakes MN 56501

Status: Active

## **Description:**

This Unit is in the process of being built. SATISFY YOUR STORAGE NEEDS TODAY! These individually built storage buildings come in 2 sizes (40 X 64 and 32 X 64) and are available for your purchase and use now with several more to be built. Featuring a 14 foot high and 16 foot wide insulated door with opener for ease of access. Additional features: vaulted ceiling, 200 Amp electrical service panel, 3 foot walk door with keypad deadbolt and a 3 foot full width apron.