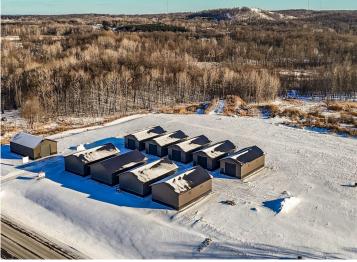

MLS 6653589 Commercial

\$150,000

28603 MN Hwy 34 Detroit Lakes MN 56501

Status: Active

## **Description:**

This Unit is in the process of being built. SATISFY YOUR STORAGE NEEDS TODAY! These individually built storage buildings come in 2 sizes (40 X 64 and 32 X 64) and are available for your purchase and use now with several more to be built. Featuring a 14 foot high and 16 foot wide insulated door with opener for ease of access. Additional features: vaulted ceiling, 200 Amp electrical service panel, 3 foot walk door with keypad deadbolt and a 3 foot full width apron.