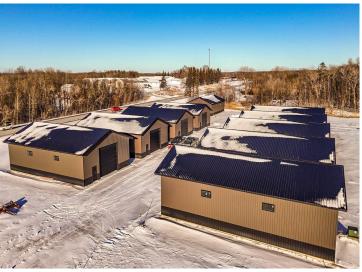

## **Description:**

This Unit is in the process of being built. SATISFY YOUR STORAGE NEEDS TODAY! These individually built storage buildings come in 2 sizes (40 X 64 and 32 X 64) and are available for your purchase and use now with several more to be built. Featuring a 14 foot high and 16 foot wide insulated door with opener for ease of access. Additional features: vaulted ceiling, 200 Amp electrical service panel, 3 foot walk door with keypad deadbolt and a 3 foot full width apron.

## **Additional Details:**

Year Built 2025
Lot Acres 0.07
Lot Dimensions 44 x 69
School District 22
Taxes \$24
Taxes with Assessments \$24
Tax Year 2024