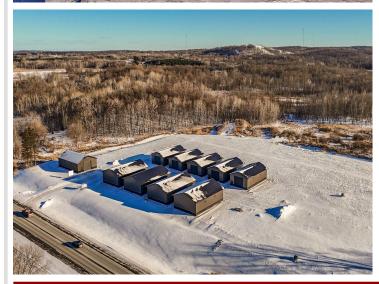

MLS 6653589 Commercial

\$150,000

28603 MN Hwy 34 Detroit Lakes MN 56501

Status: Active

## **Description:**

This Unit is in the process of being built. SATISFY YOUR STORAGE NEEDS TODAY! These individually built storage buildings come in 2 sizes (40 X 64 and 32 X 64) and are available for your purchase and use now with several more to be built. Featuring a 14 foot high and 16 foot wide insulated door with opener for ease of access. Additional features: vaulted ceiling, 200 Amp electrical service panel, 3 foot walk door with keypad deadbolt and a 3 foot full width apron.