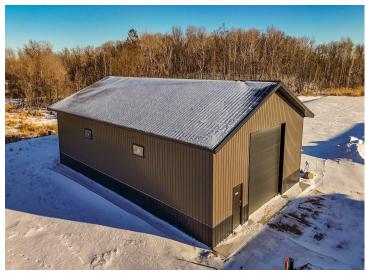

## **Description:**

This Unit is in the process of being built. SATISFY YOUR STORAGE NEEDS TODAY! These individually built storage buildings come in 2 sizes (40 X 64 and 32 X 64) and are available for your purchase and use now with several more to be built. Featuring a 14 foot high and 16 foot wide insulated door with opener for ease of access. Additional features: vaulted ceiling, 200 Amp electrical service panel, 3 foot walk door with keypad deadbolt and a 3 foot full width apron.