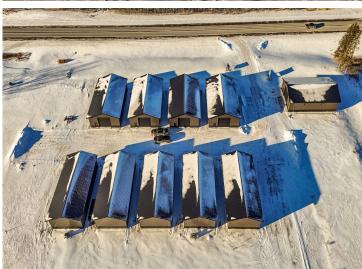

## **Description:**

This Unit is in the process of being built. SATISFY YOUR STORAGE NEEDS TODAY! These individually built storage buildings come in 2 sizes (40 X 64 and 32 X 64) and are available for your purchase and use now with several more to be built. Featuring a 14 foot high and 16 foot wide insulated door with opener for ease of access. Additional features: vaulted ceiling, 200 Amp electrical service panel, 3 foot walk door with keypad deadbolt and a 3 foot full width apron.

## **Additional Details:**

Year Built 2025
Lot Acres 0.07
Lot Dimensions 44 x 69
School District 22
Taxes \$24
Taxes with Assessments \$24
Tax Year 2024