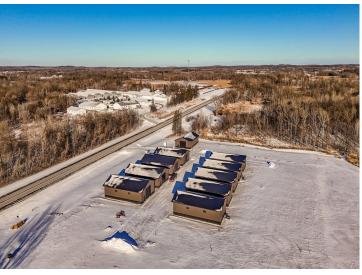

## **Description:**

This Unit is in the process of being built. SATISFY YOUR STORAGE NEEDS TODAY! These individually built storage buildings come in 2 sizes (40 X 64 and 32 X 64) and are available for your purchase and use now with several more to be built. Featuring a 14 foot high and 16 foot wide insulated door with opener for ease of access. Additional features: vaulted ceiling, 200 Amp electrical service panel, 3 foot walk door with keypad deadbolt and a 3 foot full width apron.

## **Additional Details:**

Year Built 2025
Lot Acres 0.07
Lot Dimensions 44 x 69
School District 22
Taxes \$24
Taxes with Assessments \$24
Tax Year 2024