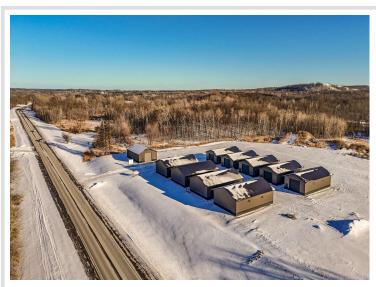

MLS 6653589 Commercial

\$150,000

28603 MN Hwy 34 Detroit Lakes MN 56501

Status: Active

## **Description:**

This Unit is in the process of being built. SATISFY YOUR STORAGE NEEDS TODAY! These individually built storage buildings come in 2 sizes (40 X 64 and 32 X 64) and are available for your purchase and use now with several more to be built. Featuring a 14 foot high and 16 foot wide insulated door with opener for ease of access. Additional features: vaulted ceiling, 200 Amp electrical service panel, 3 foot walk door with keypad deadbolt and a 3 foot full width apron.