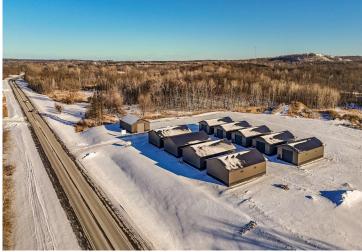

## **Description:**

SATISFY YOUR STORAGE NEEDS TODAY! These individually built storage buildings come in 2 sizes (40 X 64 and 32 X 64) and are available for your purchase and use now with several more to be built. Featuring a 14 foot high and 16 foot wide insulated door with opener for ease of access. Additional features: vaulted ceiling, 200 Amp electrical service panel, 3 foot walk door with keypad deadbolt and a 3 foot full width apron.

## **Additional Details:**

Year Built 2025 Lot Acres 0.06 Lot Dimensions 36 x 69 School District 22 \$22 Taxes Taxes with Assessments \$22 Tax Year 2024