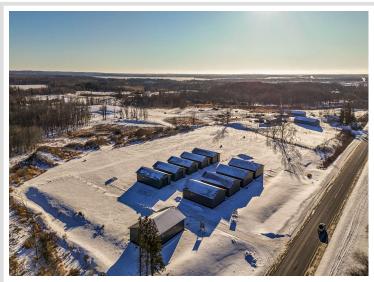

## **Description:**

SATISFY YOUR STORAGE NEEDS TODAY! These individually built storage buildings come in 2 sizes (40 X 64 and 32 X 64) and are available for your purchase and use now with several more to be built. Featuring a 14 foot high and 16 foot wide insulated door with opener for ease of access. Additional features: vaulted ceiling, 200 Amp electrical service panel, 3 foot walk door with keypad deadbolt and a 3 foot full width apron.

## **Additional Details:**

Year Built 2025 Lot Acres 0.06 Lot Dimensions 36 x 69 School District 22 \$22 Taxes Taxes with Assessments \$22 Tax Year 2024