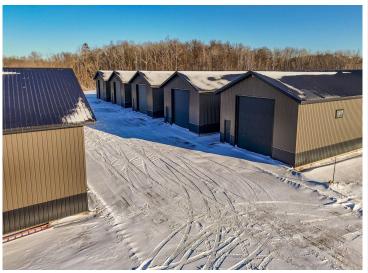

## **Description:**

SATISFY YOUR STORAGE NEEDS TODAY! These individually built storage buildings come in 2 sizes (40 X 64 and 32 X 64) and are available for your purchase and use now with several more to be built. Featuring a 14 foot high and 16 foot wide insulated door with opener for ease of access. Additional features: vaulted ceiling, 200 Amp electrical service panel, 3 foot walk door with keypad deadbolt and a 3 foot full width apron.

## **Additional Details:**

Year Built 2025 Lot Acres 0.06 Lot Dimensions 36 x 69 School District 22 \$22 Taxes Taxes with Assessments \$22 Tax Year 2024