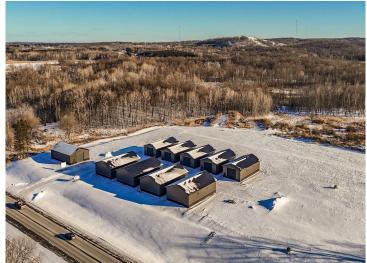

## **Description:**

SATISFY YOUR STORAGE NEEDS TODAY! These individually built storage buildings come in 2 sizes (40 X 64 and 32 X 64) and are available for your purchase and use now with several more to be built. Featuring a 14 foot high and 16 foot wide insulated door with opener for ease of access. Additional features: vaulted ceiling, 200 Amp electrical service panel, 3 foot walk door with keypad deadbolt and a 3 foot full width apron.

## **Additional Details:**

Year Built 2025 Lot Acres 0.06 Lot Dimensions 36 x 69 School District 22 \$22 Taxes Taxes with Assessments \$22 Tax Year 2024