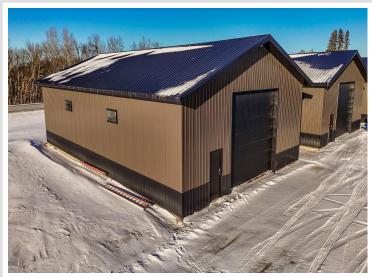

## **Description:**

SATISFY YOUR STORAGE NEEDS TODAY! These individually built storage buildings come in 2 sizes (40 X 64 and 32 X 64) and are available for your purchase and use now with several more to be built. Featuring a 14 foot high and 16 foot wide insulated door with opener for ease of access. Additional features: vaulted ceiling, 200 Amp electrical service panel, 3 foot walk door with keypad deadbolt and a 3 foot full width apron.

## **Additional Details:**

Year Built 2025 Lot Acres 0.06 Lot Dimensions 36 x 69 School District 22 \$22 Taxes Taxes with Assessments \$22 Tax Year 2024