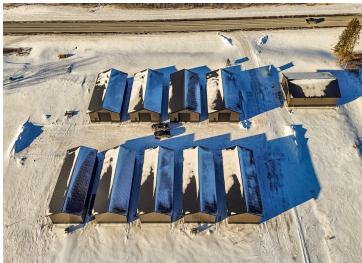

## **Description:**

SATISFY YOUR STORAGE NEEDS TODAY! These individually built storage buildings come in 2 sizes (40 X 64 and 32 X 64) and are available for your purchase and use now with several more to be built. Featuring a 14 foot high and 16 foot wide insulated door with opener for ease of access. Additional features: vaulted ceiling, 200 Amp electrical service panel, 3 foot walk door with keypad deadbolt and a 3 foot full width apron.

## **Additional Details:**

Year Built 2025 Lot Acres 0.06 Lot Dimensions 36 x 69 School District 22 \$22 Taxes Taxes with Assessments \$22 Tax Year 2024