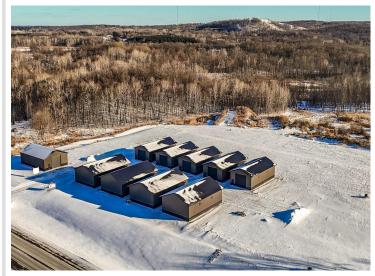

## **Description:**

SATISFY YOUR STORAGE NEEDS TODAY! These individually built storage buildings come in 2 sizes (40 X 64 and 32 X 64) and are available for your purchase and use now with several more to be built. Featuring a 14 foot high and 16 foot wide insulated door with opener for ease of access. Additional features: vaulted ceiling, 200 Amp electrical service panel, 3 foot walk door with keypad deadbolt and a 3 foot full width apron.

## **Additional Details:**

Year Built 2025 Lot Acres 0.06 Lot Dimensions 36 x 69 School District 22 \$22 Taxes Taxes with Assessments \$22 Tax Year 2024