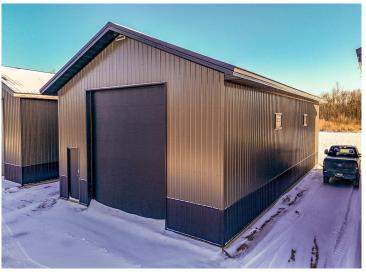

## **Description:**

SATISFY YOUR STORAGE NEEDS TODAY! These individually built storage buildings come in 2 sizes (40 X 64 and 32 X 64) and are available for your purchase and use now with several more to be built. Featuring a 14 foot high and 16 foot wide insulated door with opener for ease of access. Additional features: vaulted ceiling, 200 Amp electrical service panel, 3 foot walk door with keypad deadbolt and a 3 foot full width apron.