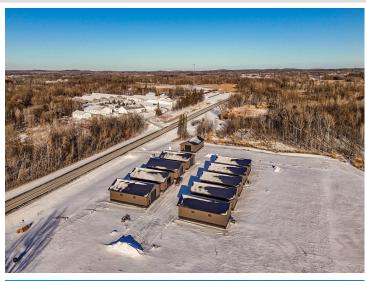

## **Description:**

SATISFY YOUR STORAGE NEEDS TODAY! These individually built storage buildings come in 2 sizes (40 X 64 and 32 X 64) and are available for your purchase and use now with several more to be built. Featuring a 14 foot high and 16 foot wide insulated door with opener for ease of access. Additional features: vaulted ceiling, 200 Amp electrical service panel, 3 foot walk door with keypad deadbolt and a 3 foot full width apron.

## **Additional Details:**

Year Built 2025 Lot Acres 0.06 Lot Dimensions 36 x 69 School District 22 \$22 Taxes Taxes with Assessments \$22 Tax Year 2024