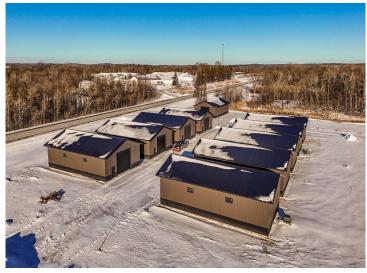

## **Description:**

SATISFY YOUR STORAGE NEEDS TODAY! These individually built storage buildings come in 2 sizes (40 X 64 and 32 X 64) and are available for your purchase and use now with several more to be built. Featuring a 14 foot high and 16 foot wide insulated door with opener for ease of access. Additional features: vaulted ceiling, 200 Amp electrical service panel, 3 foot walk door with keypad deadbolt and a 3 foot full width apron.

## **Additional Details:**

Year Built 2025 Lot Acres 0.06 Lot Dimensions 36 x 69 School District 22 \$22 Taxes Taxes with Assessments \$22 Tax Year 2024