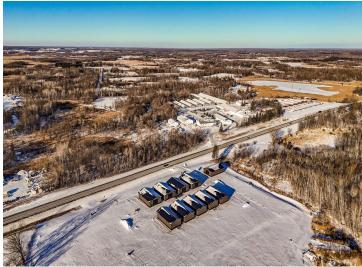

## **Description:**

SATISFY YOUR STORAGE NEEDS TODAY! These individually built storage buildings come in 2 sizes (40 X 64 and 32 X 64) and are available for your purchase and use now with several more to be built. Featuring a 14 foot high and 16 foot wide insulated door with opener for ease of access. Additional features: vaulted ceiling, 200 Amp electrical service panel, 3 foot walk door with keypad deadbolt and a 3 foot full width apron.

## **Additional Details:**

Year Built 2025 Lot Acres 0.06 Lot Dimensions 36 x 69 School District 22 \$22 Taxes Taxes with Assessments \$22 Tax Year 2024