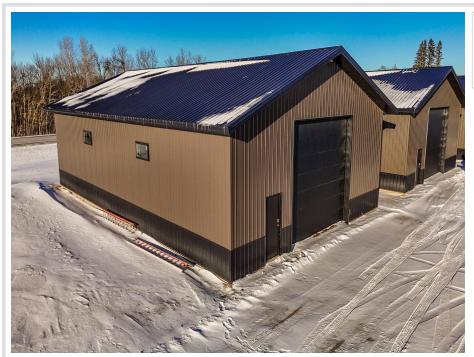

## **Description:**

SATISFY YOUR STORAGE NEEDS TODAY! These individually built storage buildings come in 2 sizes (40 X 64 and 32 X 64) and are available for your purchase and use now with several more to be built. Featuring a 14 foot high and 16 foot wide insulated door with opener for ease of access. Additional features: vaulted ceiling, 200 Amp electrical service panel, 3 foot walk door with keypad deadbolt and a 3 foot full width apron.

## **Additional Details:**

Year Built 2025 Lot Acres 0.06 Lot Dimensions 36 x 69 School District 22 \$22 Taxes Taxes with Assessments \$22 Tax Year 2024