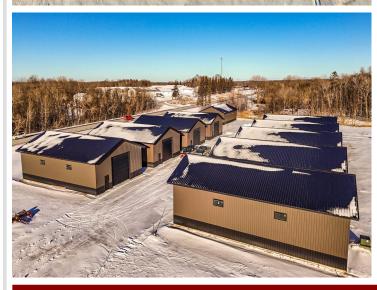

## **Description:**

SATISFY YOUR STORAGE NEEDS TODAY! These individually built storage buildings come in 2 sizes (40 X 64 and 32 X 64) and are available for your purchase and use now with several more to be built. Featuring a 14 foot high and 16 foot wide insulated door with opener for ease of access. Additional features: vaulted ceiling, 200 Amp electrical service panel, 3 foot walk door with keypad deadbolt and a 3 foot full width apron.

## **Additional Details:**

Year Built 2025 Lot Acres 0.06 Lot Dimensions 36 x 69 School District 22 \$22 Taxes Taxes with Assessments \$22 Tax Year 2024