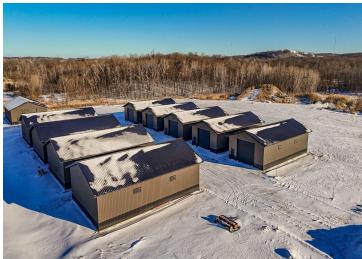

## **Description:**

SATISFY YOUR STORAGE NEEDS TODAY! These individually built storage buildings come in 2 sizes (40 X 64 and 32 X 64) and are available for your purchase and use now with several more to be built. Featuring a 14 foot high and 16 foot wide insulated door with opener for ease of access. Additional features: vaulted ceiling, 200 Amp electrical service panel, 3 foot walk door with keypad deadbolt and a 3 foot full width apron.

## **Additional Details:**

Year Built 2025 Lot Acres 0.06 Lot Dimensions 36 x 69 School District 22 \$22 Taxes Taxes with Assessments \$22 Tax Year 2024