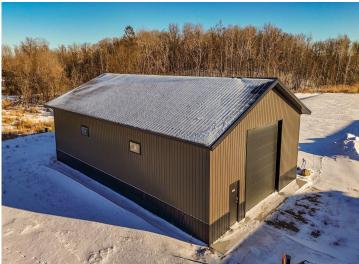

## **Description:**

SATISFY YOUR STORAGE NEEDS TODAY! These individually built storage buildings come in 2 sizes (40 X 64 and 32 X 64) and are available for your purchase and use now with several more to be built. Featuring a 14 foot high and 16 foot wide insulated door with opener for ease of access. Additional features: vaulted ceiling, 200 Amp electrical service panel, 3 foot walk door with keypad deadbolt and a 3 foot full width apron.