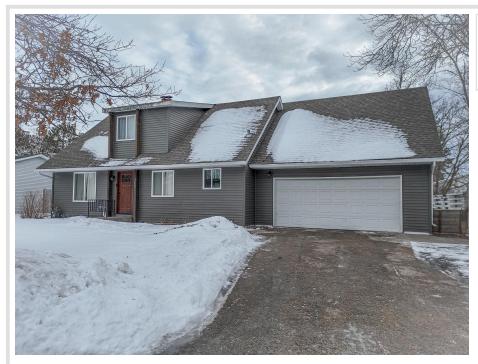

# \$269,900

3,448 sq ft 4 bedrooms 3 baths

208 25th Street Bemidji MN 56601

Status: Active

## **Description:**

This completely refreshed 4+ bedroom and 3 full bathroom is ready for you to move into. With updated solid surface countertops, newer appliances, fresh paint and carpet there is nothing for you to do. In the event you need main floor laundry, there are hook ups in place as well. Starting with the main floor you will find an open kitchen, ample storage, dining room and living room and right off of there are 2 main floor bedrooms and 1 full bathroom. Upstairs will greet you with 2 more large bedrooms, full bath and more storage. The majority of the basement is finished and boasts great finishes, full bath, and another bedroom with egress. Find yourself enjoying the spring, summer and fall on the private patio in the fenced in backyard with an additional storage shed. All of this is wrapped into a central location close to BSU, downtown, shopping, and lakes galore