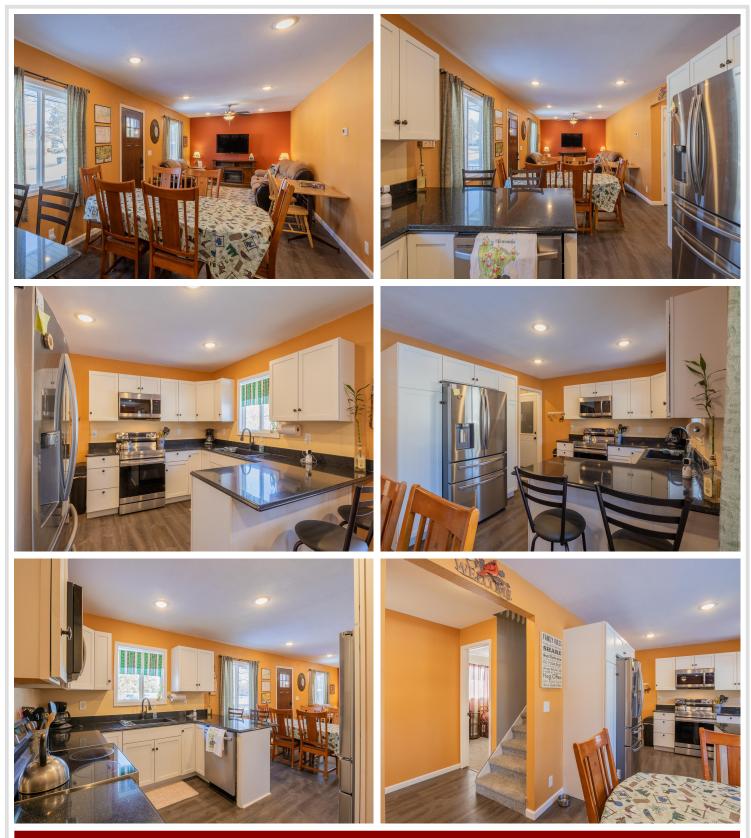

## **Description:**

This completely refreshed 4+ bedroom and 3 full bathroom is ready for you to move into. With updated solid surface countertops, newer appliances, fresh paint and carpet there is nothing for you to do. In the event you need main floor laundry, there are hook ups in place as well. Starting with the main floor you will find an open kitchen, ample storage, dining room and living room and right off of there are 2 main floor bedrooms and 1 full bathroom. Upstairs will greet you with 2 more large bedrooms, full bath and more storage. The majority of the basement is finished and boasts great finishes, full bath, and another bedroom with egress. Find yourself enjoying the spring, summer and fall on the private patio in the fenced in backyard with an additional storage shed. All of this is wrapped into a central location close to BSU, downtown, shopping, and lakes galore