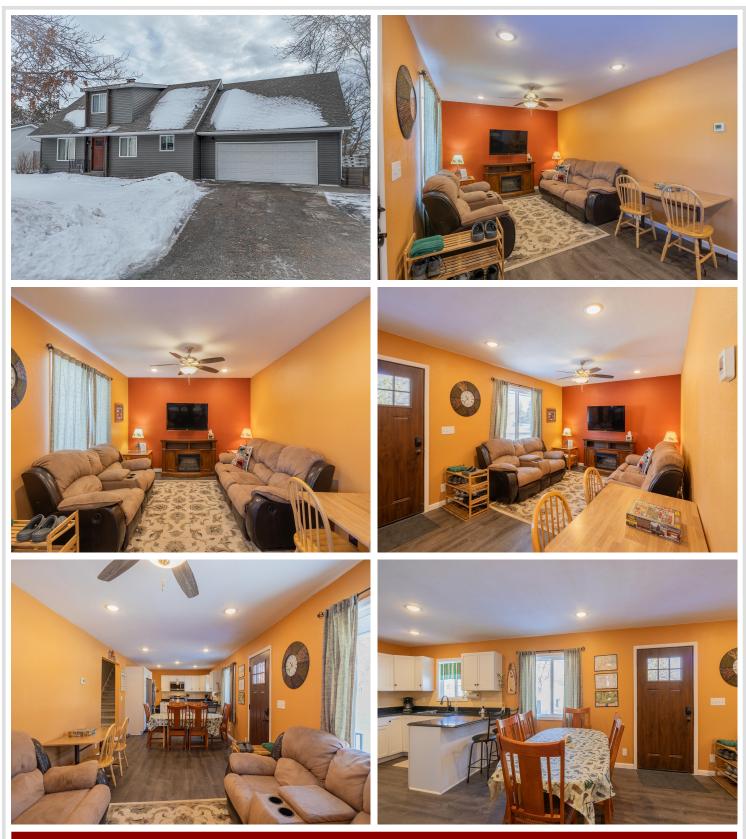

## **Description:**

This completely refreshed 4+ bedroom and 3 full bathroom is ready for you to move into. With updated solid surface countertops, newer appliances, fresh paint and carpet there is nothing for you to do. In the event you need main floor laundry, there are hook ups in place as well. Starting with the main floor you will find an open kitchen, ample storage, dining room and living room and right off of there are 2 main floor bedrooms and 1 full bathroom. Upstairs will greet you with 2 more large bedrooms, full bath and more storage. The majority of the basement is finished and boasts great finishes, full bath, and another bedroom with egress. Find yourself enjoying the spring, summer and fall on the private patio in the fenced in backyard with an additional storage shed. All of this is wrapped into a central location close to BSU, downtown, shopping, and lakes galore