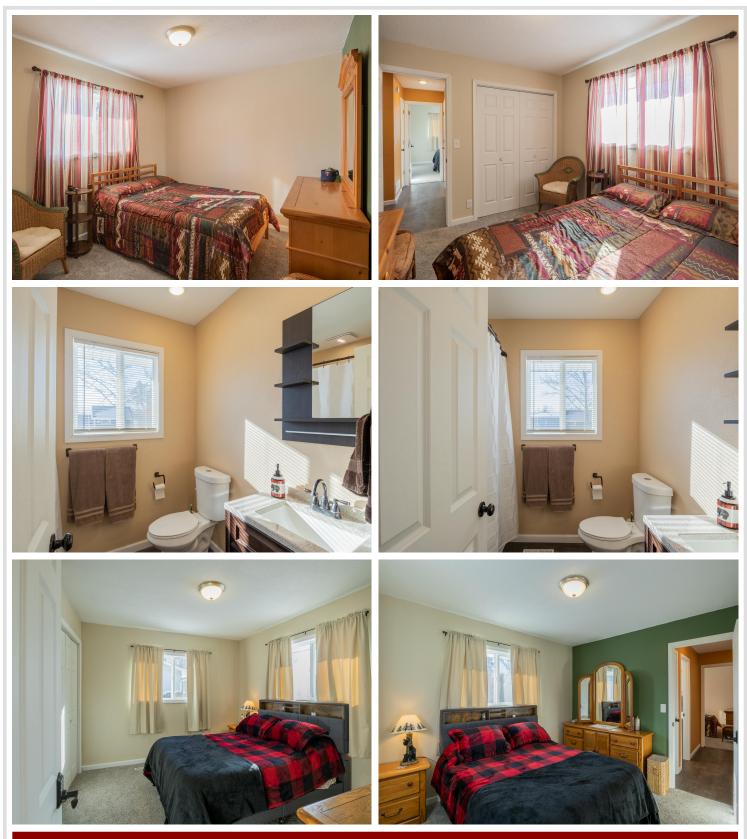

## **Description:**

This completely refreshed 4+ bedroom and 3 full bathroom is ready for you to move into. With updated solid surface countertops, newer appliances, fresh paint and carpet there is nothing for you to do. In the event you need main floor laundry, there are hook ups in place as well. Starting with the main floor you will find an open kitchen, ample storage, dining room and living room and right off of there are 2 main floor bedrooms and 1 full bathroom. Upstairs will greet you with 2 more large bedrooms, full bath and more storage. The majority of the basement is finished and boasts great finishes, full bath, and another bedroom with egress. Find yourself enjoying the spring, summer and fall on the private patio in the fenced in backyard with an additional storage shed. All of this is wrapped into a central location close to BSU, downtown, shopping, and lakes galore