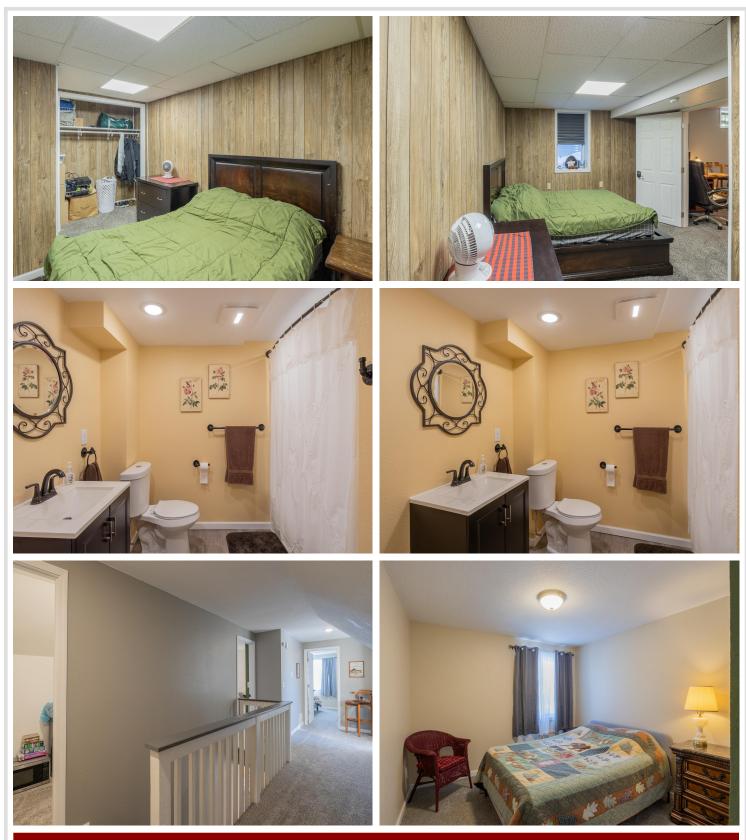

## **Description:**

This completely refreshed 4+ bedroom and 3 full bathroom is ready for you to move into. With updated solid surface countertops, newer appliances, fresh paint and carpet there is nothing for you to do. In the event you need main floor laundry, there are hook ups in place as well. Starting with the main floor you will find an open kitchen, ample storage, dining room and living room and right off of there are 2 main floor bedrooms and 1 full bathroom. Upstairs will greet you with 2 more large bedrooms, full bath and more storage. The majority of the basement is finished and boasts great finishes, full bath, and another bedroom with egress. Find yourself enjoying the spring, summer and fall on the private patio in the fenced in backyard with an additional storage shed. All of this is wrapped into a central location close to BSU, downtown, shopping, and lakes galore