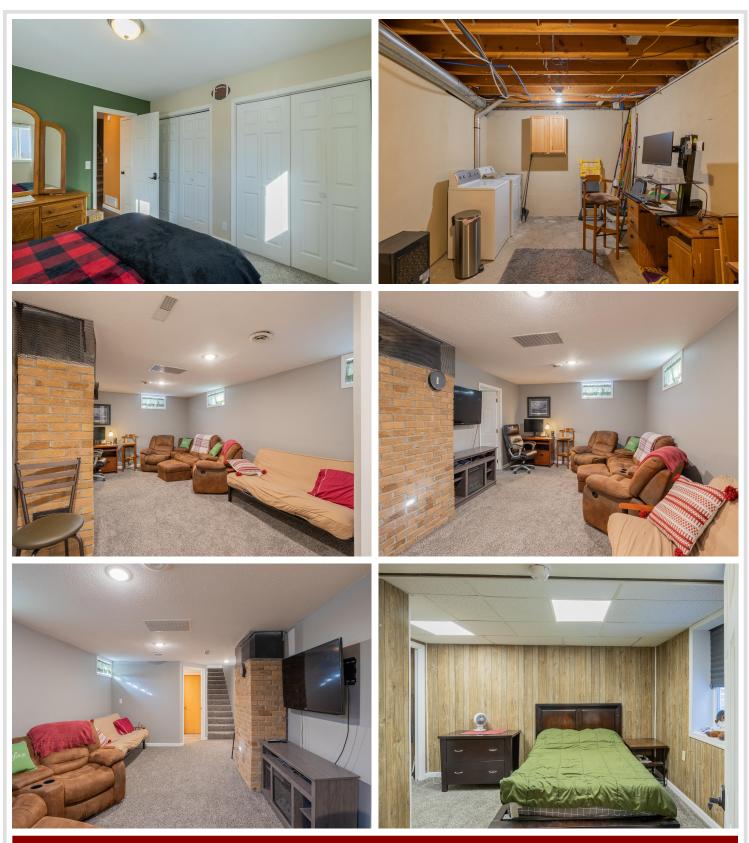

## **Description:**

This completely refreshed 4+ bedroom and 3 full bathroom is ready for you to move into. With updated solid surface countertops, newer appliances, fresh paint and carpet there is nothing for you to do. In the event you need main floor laundry, there are hook ups in place as well. Starting with the main floor you will find an open kitchen, ample storage, dining room and living room and right off of there are 2 main floor bedrooms and 1 full bathroom. Upstairs will greet you with 2 more large bedrooms, full bath and more storage. The majority of the basement is finished and boasts great finishes, full bath, and another bedroom with egress. Find yourself enjoying the spring, summer and fall on the private patio in the fenced in backyard with an additional storage shed. All of this is wrapped into a central location close to BSU, downtown, shopping, and lakes galore

#### Additional Features:

Basement: Daylight/Lookout Windows, Egress Window(s), Finished, Storage Space Fuel: Electric, Natural Gas Garage: 2 Heat: Forced Air, Heat Pump Sewer: City Sewer/Connected Water: City Water/Connected Air Conditioning: Central Air, Heat Pump