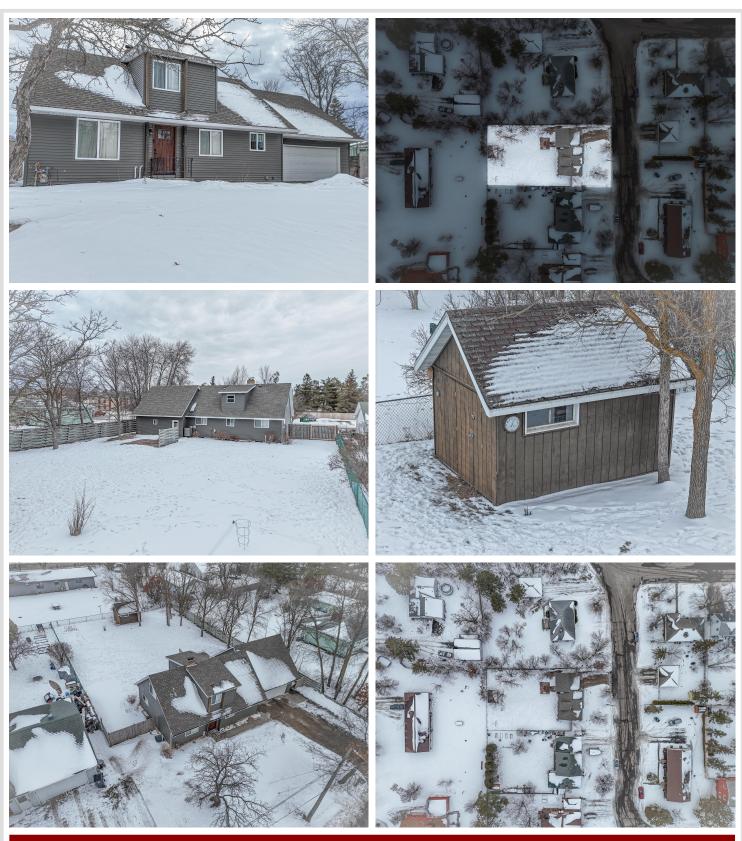

## **Description:**

This completely refreshed 4+ bedroom and 3 full bathroom is ready for you to move into. With updated solid surface countertops, newer appliances, fresh paint and carpet there is nothing for you to do. In the event you need main floor laundry, there are hook ups in place as well. Starting with the main floor you will find an open kitchen, ample storage, dining room and living room and right off of there are 2 main floor bedrooms and 1 full bathroom. Upstairs will greet you with 2 more large bedrooms, full bath and more storage. The majority of the basement is finished and boasts great finishes, full bath, and another bedroom with egress. Find yourself enjoying the spring, summer and fall on the private patio in the fenced in backyard with an additional storage shed. All of this is wrapped into a central location close to BSU, downtown, shopping, and lakes galore

#### Additional Details:

| Year Built             | 1976    |
|------------------------|---------|
| Lot Acres              | 0.28    |
| Lot Dimensions         | 80x140  |
| Garage Stalls          | 2       |
| School District        | 31      |
| Taxes                  | \$2,494 |
| Taxes with Assessments | \$2,494 |
| Tax Year               | 2024    |

#### Additional Features:

Basement: Daylight/Lookout Windows, Egress Window(s), Finished, Storage Space Fuel: Electric, Natural Gas Garage: 2 Heat: Forced Air, Heat Pump Sewer: City Sewer/Connected Water: City Water/Connected Air Conditioning: Central Air, Heat Pump