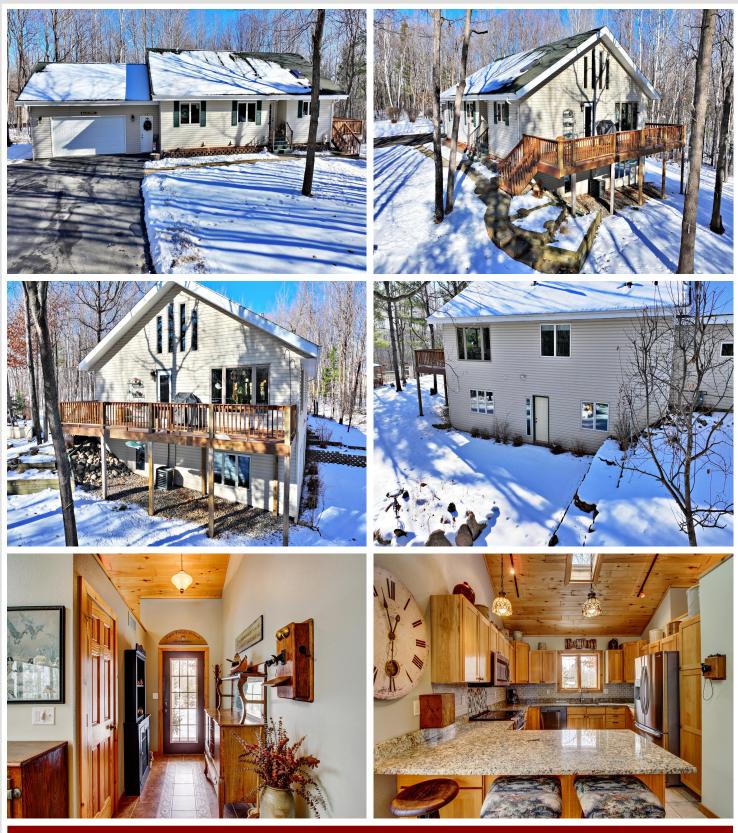

## **Description:**

Situated on 2.16 acres just outside of Walker, this 5-bedroom, 3-bathroom walkout home offers a great balance of space and privacy while being close to town. The home features quality finishes, including a tongue-and-groove ceiling, hickory wood floors, a Wilkening fireplace, granite countertops, and 9'+ basement ceilings. The main level has three bedrooms, including a primary suite with a private bathroom and walk-in closet. The lower level has high ceilings, a family room, two additional bedrooms, and a walkout. The property also includes an attached two-stall garage and a detached garage for extra storage. Outside, enjoy the composite deck, well-kept landscaping, gardens, and mature trees. A great home in the heart of lakes country!