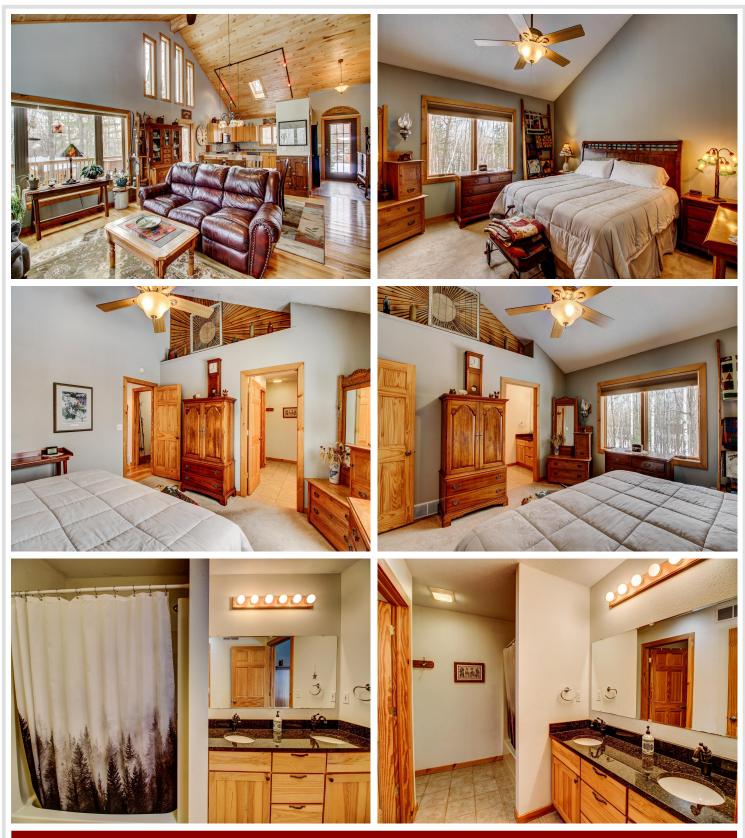

## **Description:**

Situated on 2.16 acres just outside of Walker, this 5-bedroom, 3-bathroom walkout home offers a great balance of space and privacy while being close to town. The home features quality finishes, including a tongue-and-groove ceiling, hickory wood floors, a Wilkening fireplace, granite countertops, and 9'+ basement ceilings. The main level has three bedrooms, including a primary suite with a private bathroom and walk-in closet. The lower level has high ceilings, a family room, two additional bedrooms, and a walkout. The property also includes an attached two-stall garage and a detached garage for extra storage. Outside, enjoy the composite deck, well-kept landscaping, gardens, and mature trees. A great home in the heart of lakes country!