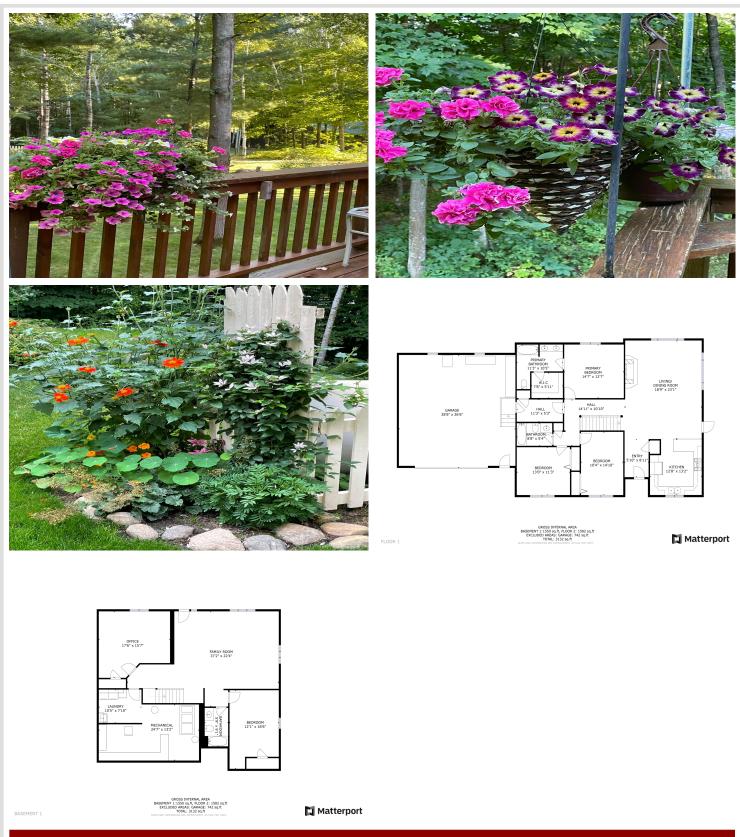

# \$490,000

3,128 sq ft 5 bedrooms 3 baths

8334 Forest Acres Court Walker MN 56484

Status: Active

## **Description:**

Situated on 2.16 acres just outside of Walker, this 5-bedroom, 3-bathroom walkout home offers a great balance of space and privacy while being close to town. The home features quality finishes, including a tongue-and-groove ceiling, hickory wood floors, a Wilkening fireplace, granite countertops, and 9'+ basement ceilings. The main level has three bedrooms, including a primary suite with a private bathroom and walk-in closet. The lower level has high ceilings, a family room, two additional bedrooms, and a walkout. The property also includes an attached two-stall garage and a detached garage for extra storage. Outside, enjoy the composite deck, well-kept landscaping, gardens, and mature trees. A great home in the heart of lakes country!

### Additional Details:

| Year Built             | 2002    |
|------------------------|---------|
| Lot Acres              | 2.16    |
| Lot Dimensions         |         |
| Garage Stalls          | 4       |
| School District        | 113     |
| Taxes                  | \$1,708 |
| Taxes with Assessments | \$1,774 |
| Tax Year               | 2024    |
|                        |         |