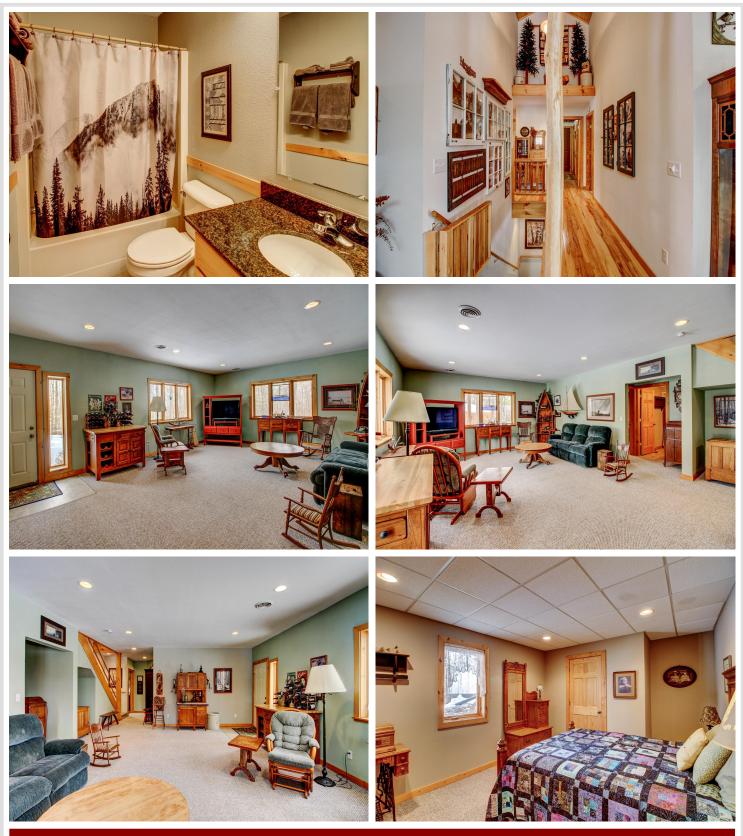

## **Description:**

Situated on 2.16 acres just outside of Walker, this 5-bedroom, 3-bathroom walkout home offers a great balance of space and privacy while being close to town. The home features quality finishes, including a tongue-and-groove ceiling, hickory wood floors, a Wilkening fireplace, granite countertops, and 9'+ basement ceilings. The main level has three bedrooms, including a primary suite with a private bathroom and walk-in closet. The lower level has high ceilings, a family room, two additional bedrooms, and a walkout. The property also includes an attached two-stall garage and a detached garage for extra storage. Outside, enjoy the composite deck, well-kept landscaping, gardens, and mature trees. A great home in the heart of lakes country!