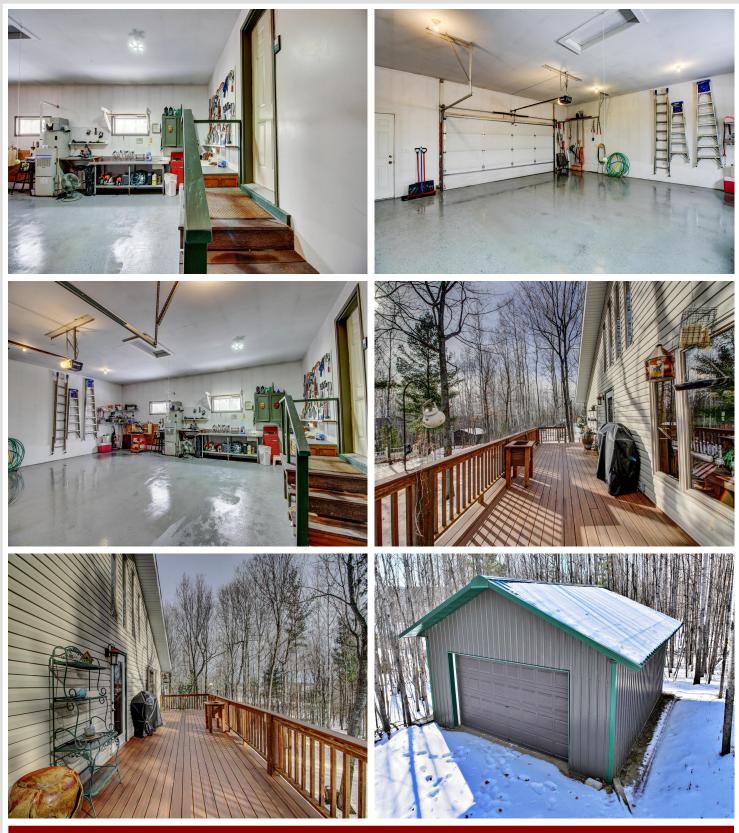

## **Description:**

Situated on 2.16 acres just outside of Walker, this 5-bedroom, 3-bathroom walkout home offers a great balance of space and privacy while being close to town. The home features quality finishes, including a tongue-and-groove ceiling, hickory wood floors, a Wilkening fireplace, granite countertops, and 9'+ basement ceilings. The main level has three bedrooms, including a primary suite with a private bathroom and walk-in closet. The lower level has high ceilings, a family room, two additional bedrooms, and a walkout. The property also includes an attached two-stall garage and a detached garage for extra storage. Outside, enjoy the composite deck, well-kept landscaping, gardens, and mature trees. A great home in the heart of lakes country!