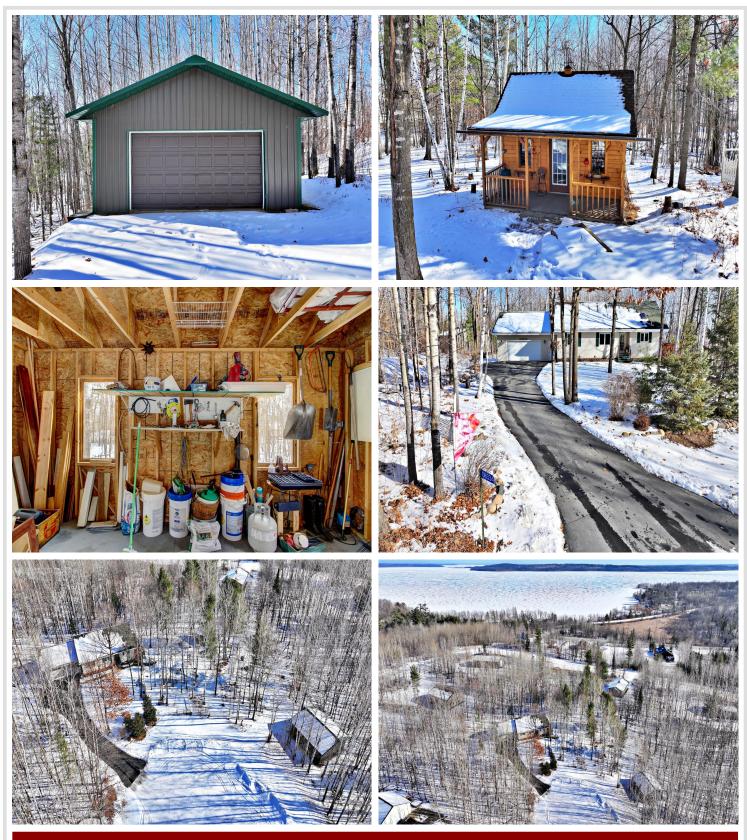

## **Description:**

Situated on 2.16 acres just outside of Walker, this 5-bedroom, 3-bathroom walkout home offers a great balance of space and privacy while being close to town. The home features quality finishes, including a tongue-and-groove ceiling, hickory wood floors, a Wilkening fireplace, granite countertops, and 9'+ basement ceilings. The main level has three bedrooms, including a primary suite with a private bathroom and walk-in closet. The lower level has high ceilings, a family room, two additional bedrooms, and a walkout. The property also includes an attached two-stall garage and a detached garage for extra storage. Outside, enjoy the composite deck, well-kept landscaping, gardens, and mature trees. A great home in the heart of lakes country!