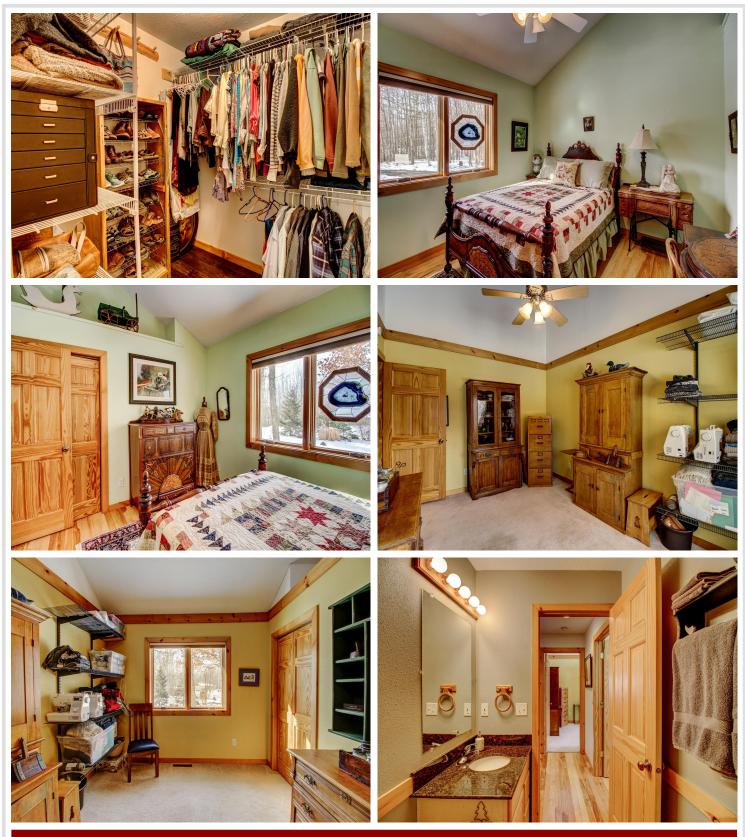

## **Description:**

Situated on 2.16 acres just outside of Walker, this 5-bedroom, 3-bathroom walkout home offers a great balance of space and privacy while being close to town. The home features quality finishes, including a tongue-and-groove ceiling, hickory wood floors, a Wilkening fireplace, granite countertops, and 9'+ basement ceilings. The main level has three bedrooms, including a primary suite with a private bathroom and walk-in closet. The lower level has high ceilings, a family room, two additional bedrooms, and a walkout. The property also includes an attached two-stall garage and a detached garage for extra storage. Outside, enjoy the composite deck, well-kept landscaping, gardens, and mature trees. A great home in the heart of lakes country!