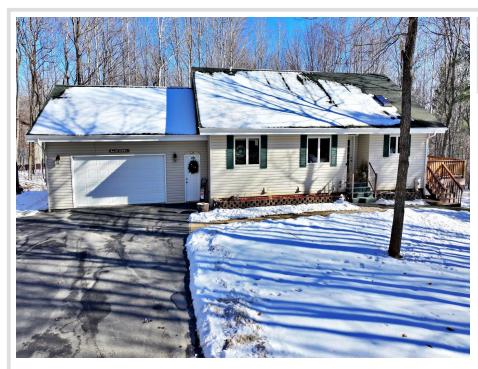

## **Description:**

Situated on 2.16 acres just outside of Walker, this 5-bedroom, 3-bathroom walkout home offers a great balance of space and privacy while being close to town. The home features quality finishes, including a tongue-and-groove ceiling, hickory wood floors, a Wilkening fireplace, granite countertops, and 9'+ basement ceilings. The main level has three bedrooms, including a primary suite with a private bathroom and walk-in closet. The lower level has high ceilings, a family room, two additional bedrooms, and a walkout. The property also includes an attached two-stall garage and a detached garage for extra storage. Outside, enjoy the composite deck, well-kept landscaping, gardens, and mature trees. A great home in the heart of lakes country!