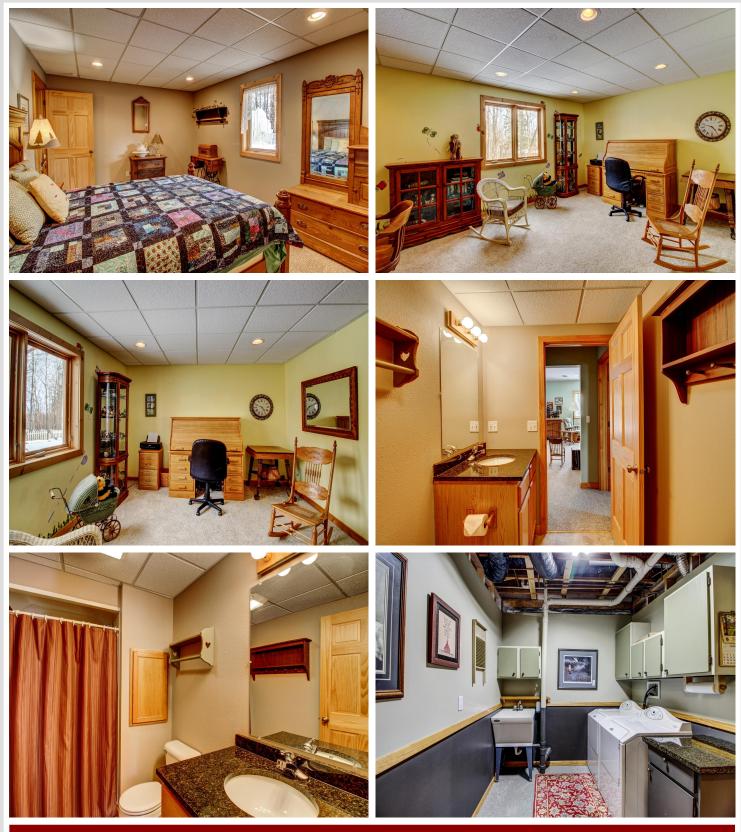

## **Description:**

Situated on 2.16 acres just outside of Walker, this 5-bedroom, 3-bathroom walkout home offers a great balance of space and privacy while being close to town. The home features quality finishes, including a tongue-and-groove ceiling, hickory wood floors, a Wilkening fireplace, granite countertops, and 9'+ basement ceilings. The main level has three bedrooms, including a primary suite with a private bathroom and walk-in closet. The lower level has high ceilings, a family room, two additional bedrooms, and a walkout. The property also includes an attached two-stall garage and a detached garage for extra storage. Outside, enjoy the composite deck, well-kept landscaping, gardens, and mature trees. A great home in the heart of lakes country!