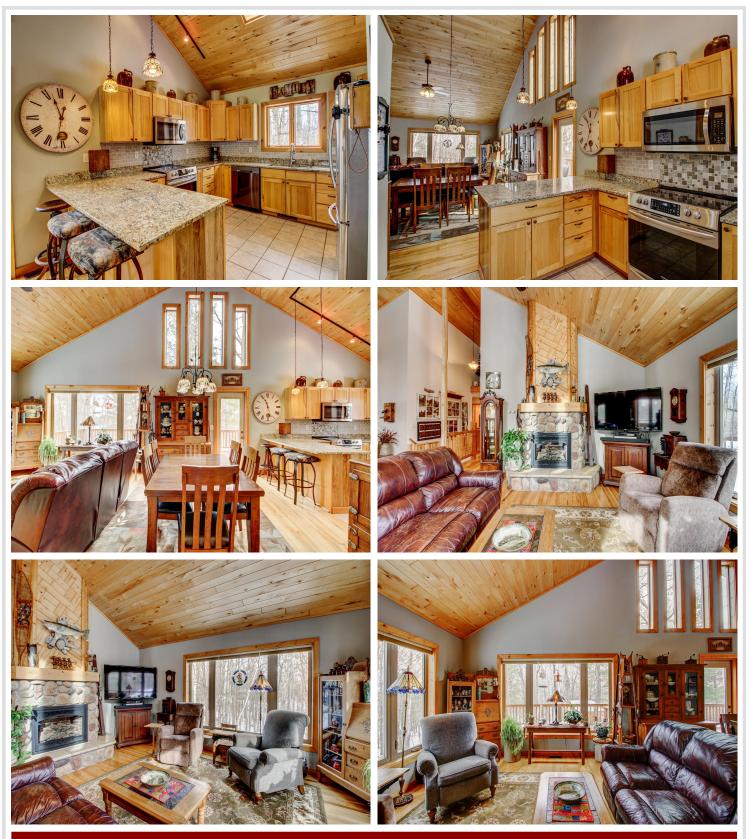

## **Description:**

Situated on 2.16 acres just outside of Walker, this 5-bedroom, 3-bathroom walkout home offers a great balance of space and privacy while being close to town. The home features quality finishes, including a tongue-and-groove ceiling, hickory wood floors, a Wilkening fireplace, granite countertops, and 9'+ basement ceilings. The main level has three bedrooms, including a primary suite with a private bathroom and walk-in closet. The lower level has high ceilings, a family room, two additional bedrooms, and a walkout. The property also includes an attached two-stall garage and a detached garage for extra storage. Outside, enjoy the composite deck, well-kept landscaping, gardens, and mature trees. A great home in the heart of lakes country!