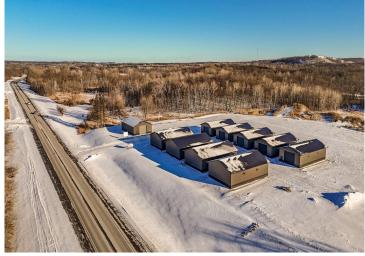

## **Description:**

SATISFY YOUR STORAGE NEEDS TODAY! These individually built storage buildings come in 2 sizes (40 X 64 and 32 X 64) and are available for your purchase and use now with several more to be built. Featuring a 14 foot high and 16 foot wide insulated door with opener for ease of access. Additional features: vaulted ceiling, 200 Amp electrical service panel, 3 foot walk door with keypad deadbolt and a 3 foot full width apron.

## **Additional Details:**

Year Built 2025
Lot Acres 0.06
Lot Dimensions 36 x 69
School District 22
Taxes \$24
Taxes with Assessments \$24
Tax Year 2024