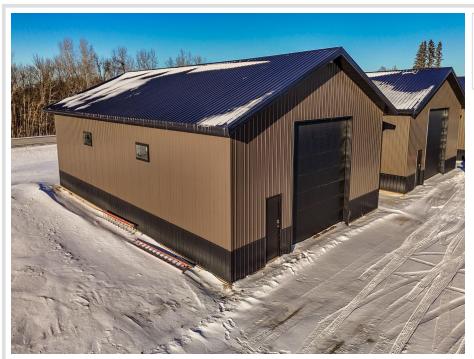

## **Description:**

SATISFY YOUR STORAGE NEEDS TODAY! These individually built storage buildings come in 2 sizes (40 X 64 and 32 X 64) and are available for your purchase and use now with several more to be built. Featuring a 14 foot high and 16 foot wide insulated door with opener for ease of access. Additional features: vaulted ceiling, 200 Amp electrical service panel, 3 foot walk door with keypad deadbolt and a 3 foot full width apron.