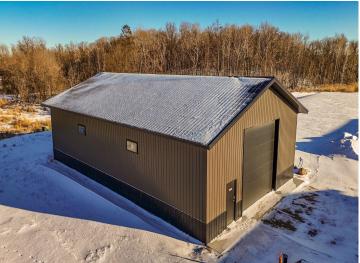

## **Description:**

SATISFY YOUR STORAGE NEEDS TODAY! These individually built storage buildings come in 2 sizes (40 X 64 and 32 X 64) and are available for your purchase and use now with several more to be built. Featuring a 14 foot high and 16 foot wide insulated door with opener for ease of access. Additional features: vaulted ceiling, 200 Amp electrical service panel, 3 foot walk door with keypad deadbolt and a 3 foot full width apron.