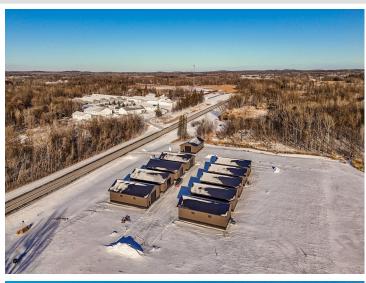

## **Description:**

SATISFY YOUR STORAGE NEEDS TODAY! These individually built storage buildings come in 2 sizes (40 X 64 and 32 X 64) and are available for your purchase and use now with several more to be built. Featuring a 14 foot high and 16 foot wide insulated door with opener for ease of access. Additional features: vaulted ceiling, 200 Amp electrical service panel, 3 foot walk door with keypad deadbolt and a 3 foot full width apron.

## **Additional Details:**

Year Built 2025
Lot Acres 0.06
Lot Dimensions 36 x 69
School District 22
Taxes \$24
Taxes with Assessments \$24
Tax Year 2024