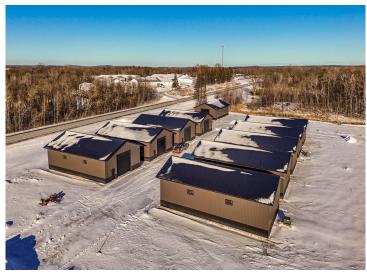

## **Description:**

SATISFY YOUR STORAGE NEEDS TODAY! These individually built storage buildings come in 2 sizes (40 X 64 and 32 X 64) and are available for your purchase and use now with several more to be built. Featuring a 14 foot high and 16 foot wide insulated door with opener for ease of access. Additional features: vaulted ceiling, 200 Amp electrical service panel, 3 foot walk door with keypad deadbolt and a 3 foot full width apron.

## **Additional Details:**

Year Built 2025
Lot Acres 0.06
Lot Dimensions 36 x 69
School District 22
Taxes \$24
Taxes with Assessments \$24
Tax Year 2024