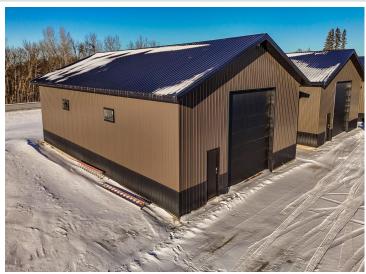

## **Description:**

SATISFY YOUR STORAGE NEEDS TODAY! These individually built storage buildings come in 2 sizes (40 X 64 and 32 X 64) and are available for your purchase and use now with several more to be built. Featuring a 14 foot high and 16 foot wide insulated door with opener for ease of access. Additional features: vaulted ceiling, 200 Amp electrical service panel, 3 foot walk door with keypad deadbolt and a 3 foot full width apron.