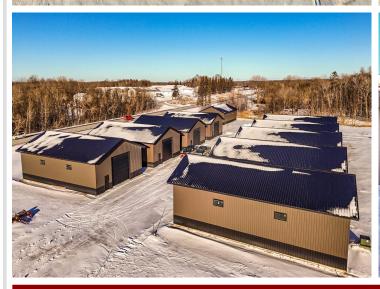

## **Description:**

SATISFY YOUR STORAGE NEEDS TODAY! These individually built storage buildings come in 2 sizes (40 X 64 and 32 X 64) and are available for your purchase and use now with several more to be built. Featuring a 14 foot high and 16 foot wide insulated door with opener for ease of access. Additional features: vaulted ceiling, 200 Amp electrical service panel, 3 foot walk door with keypad deadbolt and a 3 foot full width apron.

## **Additional Details:**

Year Built 2025
Lot Acres 0.06
Lot Dimensions 36 x 69
School District 22
Taxes \$24
Taxes with Assessments \$24
Tax Year 2024