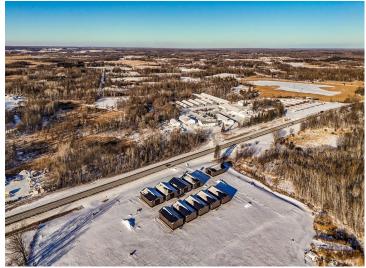

## **Description:**

SATISFY YOUR STORAGE NEEDS TODAY! These individually built storage buildings come in 2 sizes (40 X 64 and 32 X 64) and are available for your purchase and use now with several more to be built. Featuring a 14 foot high and 16 foot wide insulated door with opener for ease of access. Additional features: vaulted ceiling, 200 Amp electrical service panel, 3 foot walk door with keypad deadbolt and a 3 foot full width apron.

## **Additional Details:**

Year Built 2025
Lot Acres 0.06
Lot Dimensions 36 x 69
School District 22
Taxes \$24
Taxes with Assessments \$24
Tax Year 2024