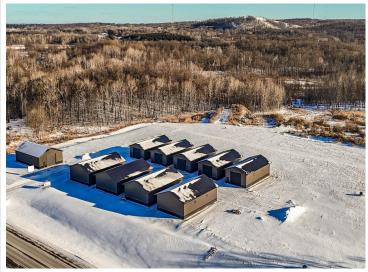

## **Description:**

SATISFY YOUR STORAGE NEEDS TODAY! These individually built storage buildings come in 2 sizes (40 X 64 and 32 X 64) and are available for your purchase and use now with several more to be built. Featuring a 14 foot high and 16 foot wide insulated door with opener for ease of access. Additional features: vaulted ceiling, 200 Amp electrical service panel, 3 foot walk door with keypad deadbolt and a 3 foot full width apron.

## **Additional Details:**

Year Built 2025
Lot Acres 0.06
Lot Dimensions 36 x 69
School District 22
Taxes \$24
Taxes with Assessments \$24
Tax Year 2024