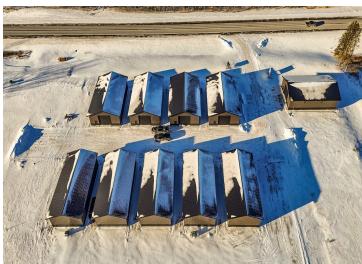

## **Description:**

SATISFY YOUR STORAGE NEEDS TODAY! These individually built storage buildings come in 2 sizes (40 X 64 and 32 X 64) and are available for your purchase and use now with several more to be built. Featuring a 14 foot high and 16 foot wide insulated door with opener for ease of access. Additional features: vaulted ceiling, 200 Amp electrical service panel, 3 foot walk door with keypad deadbolt and a 3 foot full width apron.