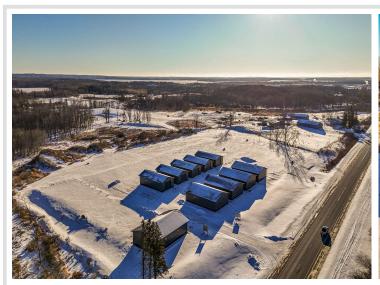

## **Description:**

SATISFY YOUR STORAGE NEEDS TODAY! These individually built storage buildings come in 2 sizes (40 X 64 and 32 X 64) and are available for your purchase and use now with several more to be built. Featuring a 14 foot high and 16 foot wide insulated door with opener for ease of access. Additional features: vaulted ceiling, 200 Amp electrical service panel, 3 foot walk door with keypad deadbolt and a 3 foot full width apron.

## **Additional Details:**

Year Built 2025
Lot Acres 0.06
Lot Dimensions 36 x 69
School District 22
Taxes \$24
Taxes with Assessments \$24
Tax Year 2024