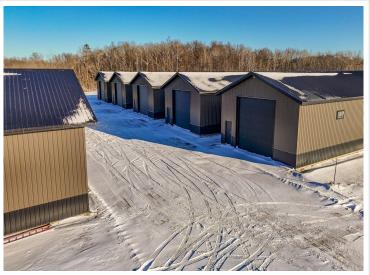

## **Description:**

SATISFY YOUR STORAGE NEEDS TODAY! These individually built storage buildings come in 2 sizes (40 X 64 and 32 X 64) and are available for your purchase and use now with several more to be built. Featuring a 14 foot high and 16 foot wide insulated door with opener for ease of access. Additional features: vaulted ceiling, 200 Amp electrical service panel, 3 foot walk door with keypad deadbolt and a 3 foot full width apron.