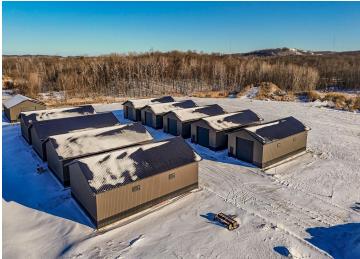

## **Description:**

SATISFY YOUR STORAGE NEEDS TODAY! These individually built storage buildings come in 2 sizes (40 X 64 and 32 X 64) and are available for your purchase and use now with several more to be built. Featuring a 14 foot high and 16 foot wide insulated door with opener for ease of access. Additional features: vaulted ceiling, 200 Amp electrical service panel, 3 foot walk door with keypad deadbolt and a 3 foot full width apron.

## **Additional Details:**

Year Built 2025
Lot Acres 0.06
Lot Dimensions 36 x 69
School District 22
Taxes \$24
Taxes with Assessments \$24
Tax Year 2024