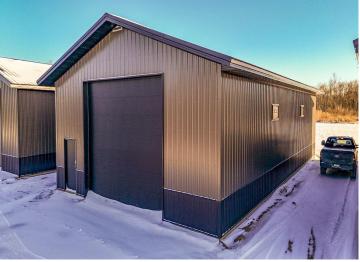

## **Description:**

SATISFY YOUR STORAGE NEEDS TODAY! These individually built storage buildings come in 2 sizes (40 X 64 and 32 X 64) and are available for your purchase and use now with several more to be built. Featuring a 14 foot high and 16 foot wide insulated door with opener for ease of access. Additional features: vaulted ceiling, 200 Amp electrical service panel, 3 foot walk door with keypad deadbolt and a 3 foot full width apron.