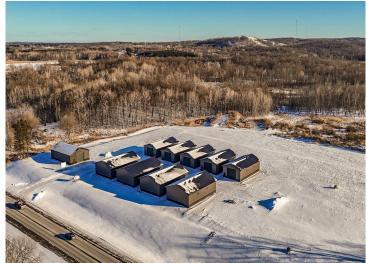

## **Description:**

SATISFY YOUR STORAGE NEEDS TODAY! These individually built storage buildings come in 2 sizes (40 X 64 and 32 X 64) and are available for your purchase and use now with several more to be built. Featuring a 14 foot high and 16 foot wide insulated door with opener for ease of access. Additional features: vaulted ceiling, 200 Amp electrical service panel, 3 foot walk door with keypad deadbolt and a 3 foot full width apron.

## **Additional Details:**

Year Built 2025
Lot Acres 0.06
Lot Dimensions 36 x 69
School District 22
Taxes \$24
Taxes with Assessments \$24
Tax Year 2024