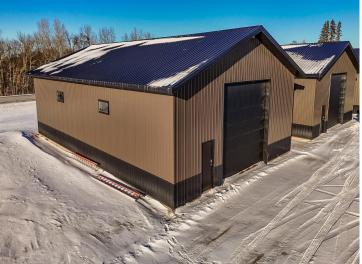

## **Description:**

This Unit is in the process of being built.SATISFY YOUR STORAGE NEEDS TODAY! These individually built storage buildings come in 2 sizes (40 X 64 and 32 X 64) and are available for your purchase and use now with several more to be built. Featuring a 14 foot high and 16 foot wide insulated door with opener for ease of access. Additional features: vaulted ceiling, 200 Amp electrical service panel, 3 foot walk door with keypad deadbolt and a 3 foot full width apron.