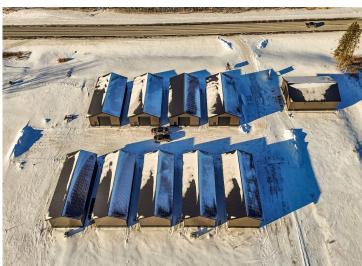

## **Description:**

This Unit is in the process of being built.SATISFY YOUR STORAGE NEEDS TODAY! These individually built storage buildings come in 2 sizes (40 X 64 and 32 X 64) and are available for your purchase and use now with several more to be built. Featuring a 14 foot high and 16 foot wide insulated door with opener for ease of access. Additional features: vaulted ceiling, 200 Amp electrical service panel, 3 foot walk door with keypad deadbolt and a 3 foot full width apron.

## **Additional Details:**

Year Built 2025 Lot Acres 0.07 Lot Dimensions 44 x 69 School District 22 \$24 Taxes Taxes with Assessments \$24 Tax Year 2024