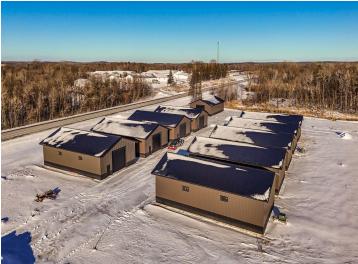

MLS 6653826 Commercial

\$150,000

28603 MN Hwy 34 Detroit Lakes MN 56501

Status: Active

## **Description:**

This Unit is in the process of being built.SATISFY YOUR STORAGE NEEDS TODAY! These individually built storage buildings come in 2 sizes (40 X 64 and 32 X 64) and are available for your purchase and use now with several more to be built. Featuring a 14 foot high and 16 foot wide insulated door with opener for ease of access. Additional features: vaulted ceiling, 200 Amp electrical service panel, 3 foot walk door with keypad deadbolt and a 3 foot full width apron.

## **Additional Details:**

Year Built 2025 Lot Acres 0.07 Lot Dimensions 44 x 69 School District 22 \$24 Taxes Taxes with Assessments \$24 Tax Year 2024