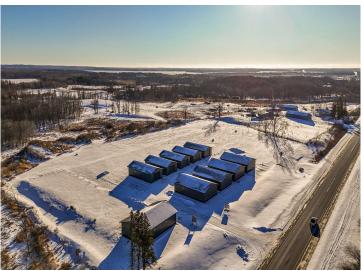

## **Description:**

This Unit is in the process of being built.SATISFY YOUR STORAGE NEEDS TODAY! These individually built storage buildings come in 2 sizes (40 X 64 and 32 X 64) and are available for your purchase and use now with several more to be built. Featuring a 14 foot high and 16 foot wide insulated door with opener for ease of access. Additional features: vaulted ceiling, 200 Amp electrical service panel, 3 foot walk door with keypad deadbolt and a 3 foot full width apron.

## **Additional Details:**

Year Built 2025 Lot Acres 0.07 Lot Dimensions 44 x 69 School District 22 \$24 Taxes Taxes with Assessments \$24 Tax Year 2024