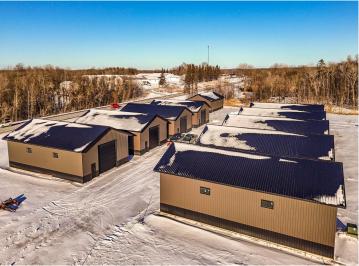

## **Description:**

This Unit is in the process of being built.SATISFY YOUR STORAGE NEEDS TODAY! These individually built storage buildings come in 2 sizes (40 X 64 and 32 X 64) and are available for your purchase and use now with several more to be built. Featuring a 14 foot high and 16 foot wide insulated door with opener for ease of access. Additional features: vaulted ceiling, 200 Amp electrical service panel, 3 foot walk door with keypad deadbolt and a 3 foot full width apron.

## **Additional Details:**

Year Built 2025 Lot Acres 0.07 Lot Dimensions 44 x 69 School District 22 \$24 Taxes Taxes with Assessments \$24 Tax Year 2024