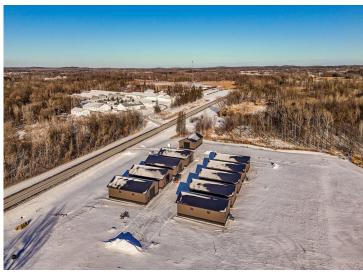

## **Description:**

This Unit is in the process of being built.SATISFY YOUR STORAGE NEEDS TODAY! These individually built storage buildings come in 2 sizes (40 X 64 and 32 X 64) and are available for your purchase and use now with several more to be built. Featuring a 14 foot high and 16 foot wide insulated door with opener for ease of access. Additional features: vaulted ceiling, 200 Amp electrical service panel, 3 foot walk door with keypad deadbolt and a 3 foot full width apron.

## **Additional Details:**

Year Built 2025 Lot Acres 0.07 Lot Dimensions 44 x 69 School District 22 \$24 Taxes Taxes with Assessments \$24 Tax Year 2024