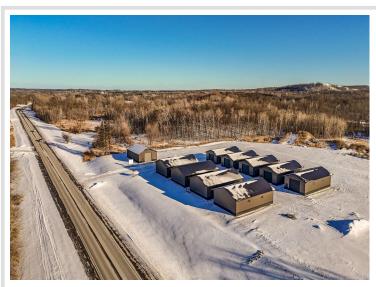

## **Description:**

This Unit is in the process of being built.SATISFY YOUR STORAGE NEEDS TODAY! These individually built storage buildings come in 2 sizes (40 X 64 and 32 X 64) and are available for your purchase and use now with several more to be built. Featuring a 14 foot high and 16 foot wide insulated door with opener for ease of access. Additional features: vaulted ceiling, 200 Amp electrical service panel, 3 foot walk door with keypad deadbolt and a 3 foot full width apron.

## **Additional Details:**

Year Built 2025 Lot Acres 0.07 Lot Dimensions 44 x 69 School District 22 \$24 Taxes Taxes with Assessments \$24 Tax Year 2024