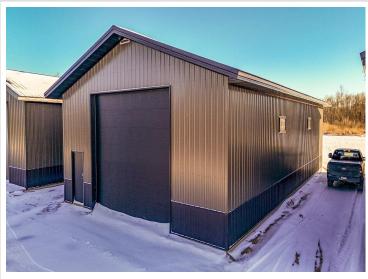

## **Description:**

This Unit is in the process of being built.SATISFY YOUR STORAGE NEEDS TODAY! These individually built storage buildings come in 2 sizes (40 X 64 and 32 X 64) and are available for your purchase and use now with several more to be built. Featuring a 14 foot high and 16 foot wide insulated door with opener for ease of access. Additional features: vaulted ceiling, 200 Amp electrical service panel, 3 foot walk door with keypad deadbolt and a 3 foot full width apron.