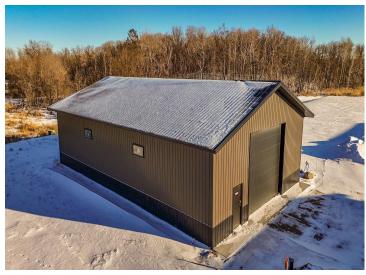

## **Description:**

This Unit is in the process of being built.SATISFY YOUR STORAGE NEEDS TODAY! These individually built storage buildings come in 2 sizes (40 X 64 and 32 X 64) and are available for your purchase and use now with several more to be built. Featuring a 14 foot high and 16 foot wide insulated door with opener for ease of access. Additional features: vaulted ceiling, 200 Amp electrical service panel, 3 foot walk door with keypad deadbolt and a 3 foot full width apron.

## **Additional Details:**

Year Built 2025 Lot Acres 0.07 Lot Dimensions 44 x 69 School District 22 \$24 Taxes Taxes with Assessments \$24 Tax Year 2024