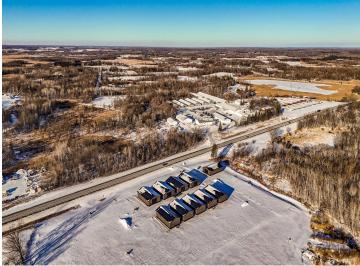

## **Description:**

This Unit is in the process of being built.SATISFY YOUR STORAGE NEEDS TODAY! These individually built storage buildings come in 2 sizes (40 X 64 and 32 X 64) and are available for your purchase and use now with several more to be built. Featuring a 14 foot high and 16 foot wide insulated door with opener for ease of access. Additional features: vaulted ceiling, 200 Amp electrical service panel, 3 foot walk door with keypad deadbolt and a 3 foot full width apron.

## **Additional Details:**

Year Built 2025 Lot Acres 0.07 Lot Dimensions 44 x 69 School District 22 \$24 Taxes Taxes with Assessments \$24 Tax Year 2024