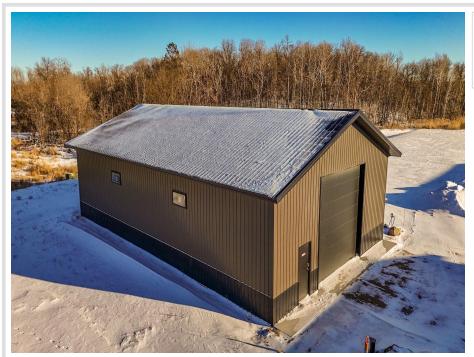

## **Description:**

This Unit is in the process of being built.SATISFY YOUR STORAGE NEEDS TODAY! These individually built storage buildings come in 2 sizes (40 X 64 and 32 X 64) and are available for your purchase and use now with several more to be built. Featuring a 14 foot high and 16 foot wide insulated door with opener for ease of access. Additional features: vaulted ceiling, 200 Amp electrical service panel, 3 foot walk door with keypad deadbolt and a 3 foot full width apron.

## **Additional Details:**

Year Built 2025 Lot Acres 0.07 Lot Dimensions 44 x 69 School District 22 \$24 Taxes Taxes with Assessments \$24 Tax Year 2024