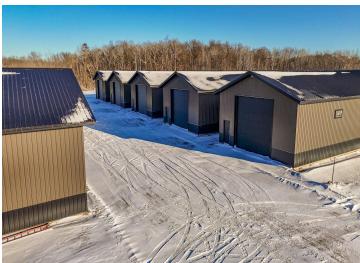

## **Description:**

This Unit is in the process of being built.SATISFY YOUR STORAGE NEEDS TODAY! These individually built storage buildings come in 2 sizes (40 X 64 and 32 X 64) and are available for your purchase and use now with several more to be built. Featuring a 14 foot high and 16 foot wide insulated door with opener for ease of access. Additional features: vaulted ceiling, 200 Amp electrical service panel, 3 foot walk door with keypad deadbolt and a 3 foot full width apron.