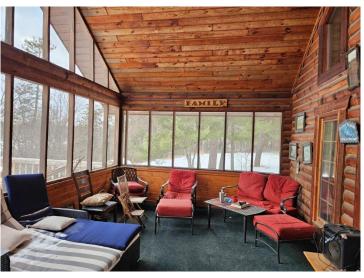

#### **Description:**

A TRUE NORTHWOODS CLASSIC!!! Log home on a lake with acreage!!! 4-bedroom-3 bath "Minnesota Log Home" on very private Dahlberg Lake boasting 20.99 acres of privacy and over 1,800 feet of frontage! Dahlberg is a very scenic private lake with no public access and only two other places on the lake. Moose Creek runs through the lake and offers some great fishing for giant sunfish and crappies, northern, bass, and a few walleye! The home is very inviting with the covered front porch and the numerous windows offering great views of the lake. The open LR-DR-Kitchen further accentuates the large, vaulted ceiling and exposed beams! There is a huge screened-in porch along with a lakeside deck to highlight the lake views. The loft area would make an awesome primary suite with its own 1/2 bath and lots of closet space. The main floor and lower-level bathrooms showcase new tile showers with waterfall shower systems. Spoil yourself with the lower-level hot tub with views of the lake! Other perks of the home include an enormous panty, several storage closets, hardwood floors in LR, a new propane boiler, a water heater, and a water softener. There's plenty of room for your vehicles and toys with the insulated/heated 28' x 48' garage. A couple of bonus storage sheds and playset make things complete!