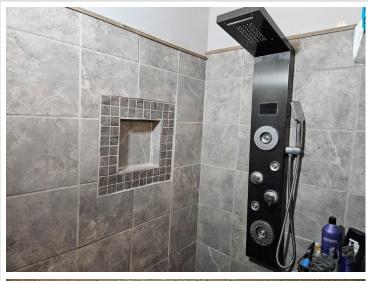

#### **Description:**

A TRUE NORTHWOODS CLASSIC!!! Log home on a lake with acreage!!! 4-bedroom-3 bath "Minnesota Log Home" on very private Dahlberg Lake boasting 20.99 acres of privacy and over 1,800 feet of frontage! Dahlberg is a very scenic private lake with no public access and only two other places on the lake. Moose Creek runs through the lake and offers some great fishing for giant sunfish and crappies, northern, bass, and a few walleye! The home is very inviting with the covered front porch and the numerous windows offering great views of the lake. The open LR-DR-Kitchen further accentuates the large, vaulted ceiling and exposed beams! There is a huge screened-in porch along with a lakeside deck to highlight the lake views. The loft area would make an awesome primary suite with its own 1/2 bath and lots of closet space. The main floor and lower-level bathrooms showcase new tile showers with waterfall shower systems. Spoil yourself with the lower-level hot tub with views of the lake! Other perks of the home include an enormous panty, several storage closets, hardwood floors in LR, a new propane boiler, a water heater, and a water softener. There's plenty of room for your vehicles and toys with the insulated/heated 28' x 48' garage. A couple of bonus storage sheds and playset make things complete!