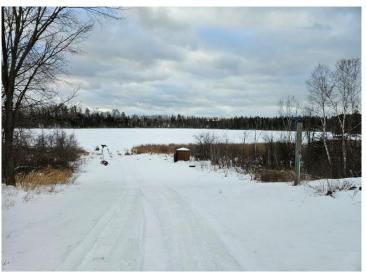

#### **Description:**

A TRUE NORTHWOODS CLASSIC!!! Log home on a lake with acreage!!! 4-bedroom-3 bath "Minnesota Log Home" on very private Dahlberg Lake boasting 20.99 acres of privacy and over 1,800 feet of frontage! Dahlberg is a very scenic private lake with no public access and only two other places on the lake. Moose Creek runs through the lake and offers some great fishing for giant sunfish and crappies, northern, bass, and a few walleye! The home is very inviting with the covered front porch and the numerous windows offering great views of the lake. The open LR-DR-Kitchen further accentuates the large, vaulted ceiling and exposed beams! There is a huge screened-in porch along with a lakeside deck to highlight the lake views. The loft area would make an awesome primary suite with its own 1/2 bath and lots of closet space. The main floor and lower-level bathrooms showcase new tile showers with waterfall shower systems. Spoil yourself with the lower-level hot tub with views of the lake! Other perks of the home include an enormous panty, several storage closets, hardwood floors in LR, a new propane boiler, a water heater, and a water softener. There's plenty of room for your vehicles and toys with the insulated/heated 28' x 48' garage. A couple of bonus storage sheds and playset make things complete!