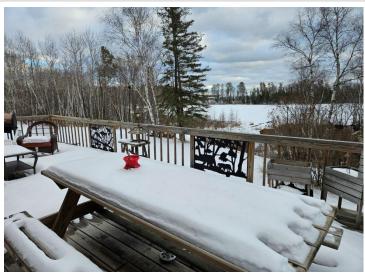

#### **Description:**

A TRUE NORTHWOODS CLASSIC!!! Log home on a lake with acreage!!! 4-bedroom-3 bath "Minnesota Log Home" on very private Dahlberg Lake boasting 20.99 acres of privacy and over 1,800 feet of frontage! Dahlberg is a very scenic private lake with no public access and only two other places on the lake. Moose Creek runs through the lake and offers some great fishing for giant sunfish and crappies, northern, bass, and a few walleye! The home is very inviting with the covered front porch and the numerous windows offering great views of the lake. The open LR-DR-Kitchen further accentuates the large, vaulted ceiling and exposed beams! There is a huge screened-in porch along with a lakeside deck to highlight the lake views. The loft area would make an awesome primary suite with its own 1/2 bath and lots of closet space. The main floor and lower-level bathrooms showcase new tile showers with waterfall shower systems. Spoil yourself with the lower-level hot tub with views of the lake! Other perks of the home include an enormous panty, several storage closets, hardwood floors in LR, a new propane boiler, a water heater, and a water softener. There's plenty of room for your vehicles and toys with the insulated/heated 28' x 48' garage. A couple of bonus storage sheds and playset make things complete!