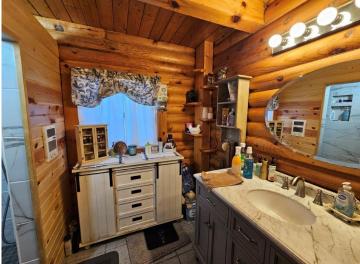

#### **Description:**

A TRUE NORTHWOODS CLASSIC!!! Log home on a lake with acreage!!! 4-bedroom-3 bath "Minnesota Log Home" on very private Dahlberg Lake boasting 20.99 acres of privacy and over 1,800 feet of frontage! Dahlberg is a very scenic private lake with no public access and only two other places on the lake. Moose Creek runs through the lake and offers some great fishing for giant sunfish and crappies, northern, bass, and a few walleye! The home is very inviting with the covered front porch and the numerous windows offering great views of the lake. The open LR-DR-Kitchen further accentuates the large, vaulted ceiling and exposed beams! There is a huge screened-in porch along with a lakeside deck to highlight the lake views. The loft area would make an awesome primary suite with its own 1/2 bath and lots of closet space. The main floor and lower-level bathrooms showcase new tile showers with waterfall shower systems. Spoil yourself with the lower-level hot tub with views of the lake! Other perks of the home include an enormous panty, several storage closets, hardwood floors in LR, a new propane boiler, a water heater, and a water softener. There's plenty of room for your vehicles and toys with the insulated/heated 28' x 48' garage. A couple of bonus storage sheds and playset make things complete!