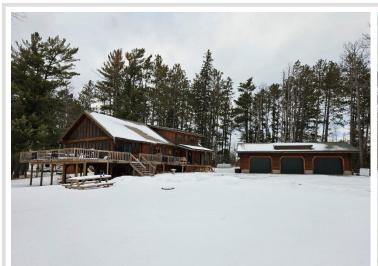

#### **Description:**

A TRUE NORTHWOODS CLASSIC!!! Log home on a lake with acreage!!! 4-bedroom-3 bath "Minnesota Log Home" on very private Dahlberg Lake boasting 20.99 acres of privacy and over 1,800 feet of frontage! Dahlberg is a very scenic private lake with no public access and only two other places on the lake. Moose Creek runs through the lake and offers some great fishing for giant sunfish and crappies, northern, bass, and a few walleye! The home is very inviting with the covered front porch and the numerous windows offering great views of the lake. The open LR-DR-Kitchen further accentuates the large, vaulted ceiling and exposed beams! There is a huge screened-in porch along with a lakeside deck to highlight the lake views. The loft area would make an awesome primary suite with its own 1/2 bath and lots of closet space. The main floor and lower-level bathrooms showcase new tile showers with waterfall shower systems. Spoil yourself with the lower-level hot tub with views of the lake! Other perks of the home include an enormous panty, several storage closets, hardwood floors in LR, a new propane boiler, a water heater, and a water softener. There's plenty of room for your vehicles and toys with the insulated/heated 28' x 48' garage. A couple of bonus storage sheds and playset make things complete!