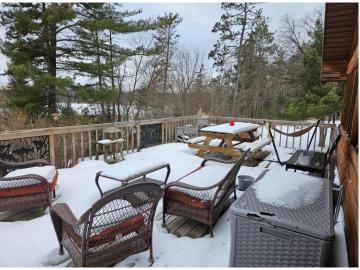

#### **Description:**

A TRUE NORTHWOODS CLASSIC!!! Log home on a lake with acreage!!! 4-bedroom-3 bath "Minnesota Log Home" on very private Dahlberg Lake boasting 20.99 acres of privacy and over 1,800 feet of frontage! Dahlberg is a very scenic private lake with no public access and only two other places on the lake. Moose Creek runs through the lake and offers some great fishing for giant sunfish and crappies, northern, bass, and a few walleye! The home is very inviting with the covered front porch and the numerous windows offering great views of the lake. The open LR-DR-Kitchen further accentuates the large, vaulted ceiling and exposed beams! There is a huge screened-in porch along with a lakeside deck to highlight the lake views. The loft area would make an awesome primary suite with its own 1/2 bath and lots of closet space. The main floor and lower-level bathrooms showcase new tile showers with waterfall shower systems. Spoil yourself with the lower-level hot tub with views of the lake! Other perks of the home include an enormous panty, several storage closets, hardwood floors in LR, a new propane boiler, a water heater, and a water softener. There's plenty of room for your vehicles and toys with the insulated/heated 28' x 48' garage. A couple of bonus storage sheds and playset make things complete!