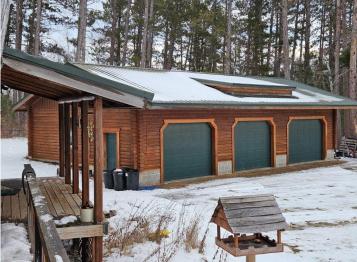

#### **Description:**

A TRUE NORTHWOODS CLASSIC!!! Log home on a lake with acreage!!! 4-bedroom-3 bath "Minnesota Log Home" on very private Dahlberg Lake boasting 20.99 acres of privacy and over 1,800 feet of frontage! Dahlberg is a very scenic private lake with no public access and only two other places on the lake. Moose Creek runs through the lake and offers some great fishing for giant sunfish and crappies, northern, bass, and a few walleye! The home is very inviting with the covered front porch and the numerous windows offering great views of the lake. The open LR-DR-Kitchen further accentuates the large, vaulted ceiling and exposed beams! There is a huge screened-in porch along with a lakeside deck to highlight the lake views. The loft area would make an awesome primary suite with its own 1/2 bath and lots of closet space. The main floor and lower-level bathrooms showcase new tile showers with waterfall shower systems. Spoil yourself with the lower-level hot tub with views of the lake! Other perks of the home include an enormous panty, several storage closets, hardwood floors in LR, a new propane boiler, a water heater, and a water softener. There's plenty of room for your vehicles and toys with the insulated/heated 28' x 48' garage. A couple of bonus storage sheds and playset make things complete!

#### **Additional Details:**

Year Built 1989
Lot Acres 20.99
Lot Dimensions 650x1320

Garage Stalls 4
School District 162
Taxes \$2,688
Taxes with Assessments \$2,688
Tax Year 2025