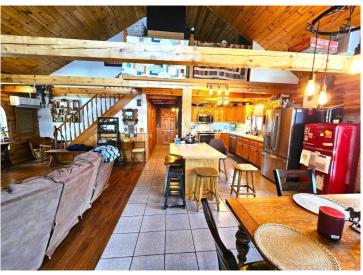

#### **Description:**

A TRUE NORTHWOODS CLASSIC!!! Log home on a lake with acreage!!! 4-bedroom-3 bath "Minnesota Log Home" on very private Dahlberg Lake boasting 20.99 acres of privacy and over 1,800 feet of frontage! Dahlberg is a very scenic private lake with no public access and only two other places on the lake. Moose Creek runs through the lake and offers some great fishing for giant sunfish and crappies, northern, bass, and a few walleye! The home is very inviting with the covered front porch and the numerous windows offering great views of the lake. The open LR-DR-Kitchen further accentuates the large, vaulted ceiling and exposed beams! There is a huge screened-in porch along with a lakeside deck to highlight the lake views. The loft area would make an awesome primary suite with its own 1/2 bath and lots of closet space. The main floor and lower-level bathrooms showcase new tile showers with waterfall shower systems. Spoil yourself with the lower-level hot tub with views of the lake! Other perks of the home include an enormous panty, several storage closets, hardwood floors in LR, a new propane boiler, a water heater, and a water softener. There's plenty of room for your vehicles and toys with the insulated/heated 28' x 48' garage. A couple of bonus storage sheds and playset make things complete!