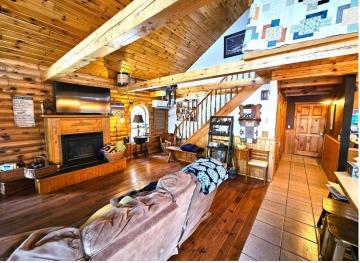

#### **Description:**

A TRUE NORTHWOODS CLASSIC!!! Log home on a lake with acreage!!! 4-bedroom-3 bath "Minnesota Log Home" on very private Dahlberg Lake boasting 20.99 acres of privacy and over 1,800 feet of frontage! Dahlberg is a very scenic private lake with no public access and only two other places on the lake. Moose Creek runs through the lake and offers some great fishing for giant sunfish and crappies, northern, bass, and a few walleye! The home is very inviting with the covered front porch and the numerous windows offering great views of the lake. The open LR-DR-Kitchen further accentuates the large, vaulted ceiling and exposed beams! There is a huge screened-in porch along with a lakeside deck to highlight the lake views. The loft area would make an awesome primary suite with its own 1/2 bath and lots of closet space. The main floor and lower-level bathrooms showcase new tile showers with waterfall shower systems. Spoil yourself with the lower-level hot tub with views of the lake! Other perks of the home include an enormous panty, several storage closets, hardwood floors in LR, a new propane boiler, a water heater, and a water softener. There's plenty of room for your vehicles and toys with the insulated/heated 28' x 48' garage. A couple of bonus storage sheds and playset make things complete!