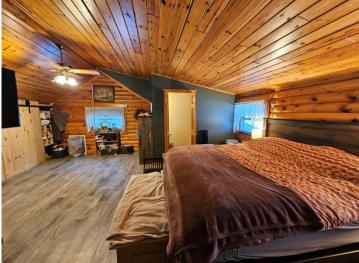

#### **Description:**

A TRUE NORTHWOODS CLASSIC!!! Log home on a lake with acreage!!! 4-bedroom-3 bath "Minnesota Log Home" on very private Dahlberg Lake boasting 20.99 acres of privacy and over 1,800 feet of frontage! Dahlberg is a very scenic private lake with no public access and only two other places on the lake. Moose Creek runs through the lake and offers some great fishing for giant sunfish and crappies, northern, bass, and a few walleye! The home is very inviting with the covered front porch and the numerous windows offering great views of the lake. The open LR-DR-Kitchen further accentuates the large, vaulted ceiling and exposed beams! There is a huge screened-in porch along with a lakeside deck to highlight the lake views. The loft area would make an awesome primary suite with its own 1/2 bath and lots of closet space. The main floor and lower-level bathrooms showcase new tile showers with waterfall shower systems. Spoil yourself with the lower-level hot tub with views of the lake! Other perks of the home include an enormous panty, several storage closets, hardwood floors in LR, a new propane boiler, a water heater, and a water softener. There's plenty of room for your vehicles and toys with the insulated/heated 28' x 48' garage. A couple of bonus storage sheds and playset make things complete!