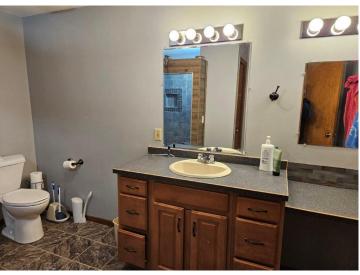

#### **Description:**

A TRUE NORTHWOODS CLASSIC!!! Log home on a lake with acreage!!! 4-bedroom-3 bath "Minnesota Log Home" on very private Dahlberg Lake boasting 20.99 acres of privacy and over 1,800 feet of frontage! Dahlberg is a very scenic private lake with no public access and only two other places on the lake. Moose Creek runs through the lake and offers some great fishing for giant sunfish and crappies, northern, bass, and a few walleye! The home is very inviting with the covered front porch and the numerous windows offering great views of the lake. The open LR-DR-Kitchen further accentuates the large, vaulted ceiling and exposed beams! There is a huge screened-in porch along with a lakeside deck to highlight the lake views. The loft area would make an awesome primary suite with its own 1/2 bath and lots of closet space. The main floor and lower-level bathrooms showcase new tile showers with waterfall shower systems. Spoil yourself with the lower-level hot tub with views of the lake! Other perks of the home include an enormous panty, several storage closets, hardwood floors in LR, a new propane boiler, a water heater, and a water softener. There's plenty of room for your vehicles and toys with the insulated/heated 28' x 48' garage. A couple of bonus storage sheds and playset make things complete!