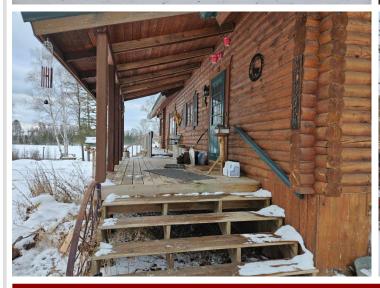

#### **Description:**

A TRUE NORTHWOODS CLASSIC!!! Log home on a lake with acreage!!! 4-bedroom-3 bath "Minnesota Log Home" on very private Dahlberg Lake boasting 20.99 acres of privacy and over 1,800 feet of frontage! Dahlberg is a very scenic private lake with no public access and only two other places on the lake. Moose Creek runs through the lake and offers some great fishing for giant sunfish and crappies, northern, bass, and a few walleye! The home is very inviting with the covered front porch and the numerous windows offering great views of the lake. The open LR-DR-Kitchen further accentuates the large, vaulted ceiling and exposed beams! There is a huge screened-in porch along with a lakeside deck to highlight the lake views. The loft area would make an awesome primary suite with its own 1/2 bath and lots of closet space. The main floor and lower-level bathrooms showcase new tile showers with waterfall shower systems. Spoil yourself with the lower-level hot tub with views of the lake! Other perks of the home include an enormous panty, several storage closets, hardwood floors in LR, a new propane boiler, a water heater, and a water softener. There's plenty of room for your vehicles and toys with the insulated/heated 28' x 48' garage. A couple of bonus storage sheds and playset make things complete!