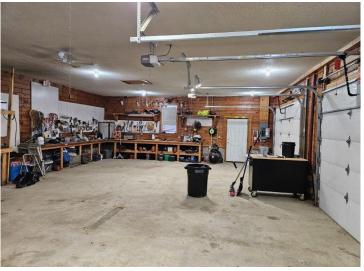

#### **Description:**

A TRUE NORTHWOODS CLASSIC!!! Log home on a lake with acreage!!! 4-bedroom-3 bath "Minnesota Log Home" on very private Dahlberg Lake boasting 20.99 acres of privacy and over 1,800 feet of frontage! Dahlberg is a very scenic private lake with no public access and only two other places on the lake. Moose Creek runs through the lake and offers some great fishing for giant sunfish and crappies, northern, bass, and a few walleye! The home is very inviting with the covered front porch and the numerous windows offering great views of the lake. The open LR-DR-Kitchen further accentuates the large, vaulted ceiling and exposed beams! There is a huge screened-in porch along with a lakeside deck to highlight the lake views. The loft area would make an awesome primary suite with its own 1/2 bath and lots of closet space. The main floor and lower-level bathrooms showcase new tile showers with waterfall shower systems. Spoil yourself with the lower-level hot tub with views of the lake! Other perks of the home include an enormous panty, several storage closets, hardwood floors in LR, a new propane boiler, a water heater, and a water softener. There's plenty of room for your vehicles and toys with the insulated/heated 28' x 48' garage. A couple of bonus storage sheds and playset make things complete!