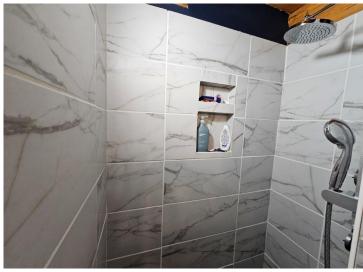

#### **Description:**

A TRUE NORTHWOODS CLASSIC!!! Log home on a lake with acreage!!! 4-bedroom-3 bath "Minnesota Log Home" on very private Dahlberg Lake boasting 20.99 acres of privacy and over 1,800 feet of frontage! Dahlberg is a very scenic private lake with no public access and only two other places on the lake. Moose Creek runs through the lake and offers some great fishing for giant sunfish and crappies, northern, bass, and a few walleye! The home is very inviting with the covered front porch and the numerous windows offering great views of the lake. The open LR-DR-Kitchen further accentuates the large, vaulted ceiling and exposed beams! There is a huge screened-in porch along with a lakeside deck to highlight the lake views. The loft area would make an awesome primary suite with its own 1/2 bath and lots of closet space. The main floor and lower-level bathrooms showcase new tile showers with waterfall shower systems. Spoil yourself with the lower-level hot tub with views of the lake! Other perks of the home include an enormous panty, several storage closets, hardwood floors in LR, a new propane boiler, a water heater, and a water softener. There's plenty of room for your vehicles and toys with the insulated/heated 28' x 48' garage. A couple of bonus storage sheds and playset make things complete!