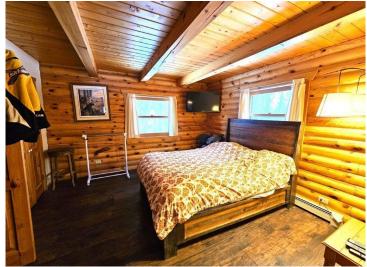

#### **Description:**

A TRUE NORTHWOODS CLASSIC!!! Log home on a lake with acreage!!! 4-bedroom-3 bath "Minnesota Log Home" on very private Dahlberg Lake boasting 20.99 acres of privacy and over 1,800 feet of frontage! Dahlberg is a very scenic private lake with no public access and only two other places on the lake. Moose Creek runs through the lake and offers some great fishing for giant sunfish and crappies, northern, bass, and a few walleye! The home is very inviting with the covered front porch and the numerous windows offering great views of the lake. The open LR-DR-Kitchen further accentuates the large, vaulted ceiling and exposed beams! There is a huge screened-in porch along with a lakeside deck to highlight the lake views. The loft area would make an awesome primary suite with its own 1/2 bath and lots of closet space. The main floor and lower-level bathrooms showcase new tile showers with waterfall shower systems. Spoil yourself with the lower-level hot tub with views of the lake! Other perks of the home include an enormous panty, several storage closets, hardwood floors in LR, a new propane boiler, a water heater, and a water softener. There's plenty of room for your vehicles and toys with the insulated/heated 28' x 48' garage. A couple of bonus storage sheds and playset make things complete!