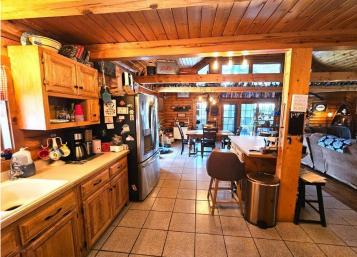

#### **Description:**

A TRUE NORTHWOODS CLASSIC!!! Log home on a lake with acreage!!! 4-bedroom-3 bath "Minnesota Log Home" on very private Dahlberg Lake boasting 20.99 acres of privacy and over 1,800 feet of frontage! Dahlberg is a very scenic private lake with no public access and only two other places on the lake. Moose Creek runs through the lake and offers some great fishing for giant sunfish and crappies, northern, bass, and a few walleye! The home is very inviting with the covered front porch and the numerous windows offering great views of the lake. The open LR-DR-Kitchen further accentuates the large, vaulted ceiling and exposed beams! There is a huge screened-in porch along with a lakeside deck to highlight the lake views. The loft area would make an awesome primary suite with its own 1/2 bath and lots of closet space. The main floor and lower-level bathrooms showcase new tile showers with waterfall shower systems. Spoil yourself with the lower-level hot tub with views of the lake! Other perks of the home include an enormous panty, several storage closets, hardwood floors in LR, a new propane boiler, a water heater, and a water softener. There's plenty of room for your vehicles and toys with the insulated/heated 28' x 48' garage. A couple of bonus storage sheds and playset make things complete!