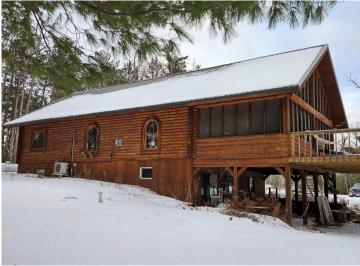

#### **Description:**

A TRUE NORTHWOODS CLASSIC!!! Log home on a lake with acreage!!! 4-bedroom-3 bath "Minnesota Log Home" on very private Dahlberg Lake boasting 20.99 acres of privacy and over 1,800 feet of frontage! Dahlberg is a very scenic private lake with no public access and only two other places on the lake. Moose Creek runs through the lake and offers some great fishing for giant sunfish and crappies, northern, bass, and a few walleye! The home is very inviting with the covered front porch and the numerous windows offering great views of the lake. The open LR-DR-Kitchen further accentuates the large, vaulted ceiling and exposed beams! There is a huge screened-in porch along with a lakeside deck to highlight the lake views. The loft area would make an awesome primary suite with its own 1/2 bath and lots of closet space. The main floor and lower-level bathrooms showcase new tile showers with waterfall shower systems. Spoil yourself with the lower-level hot tub with views of the lake! Other perks of the home include an enormous panty, several storage closets, hardwood floors in LR, a new propane boiler, a water heater, and a water softener. There's plenty of room for your vehicles and toys with the insulated/heated 28' x 48' garage. A couple of bonus storage sheds and playset make things complete!