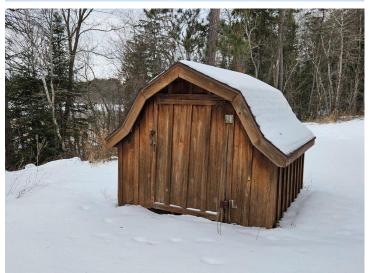

#### **Description:**

A TRUE NORTHWOODS CLASSIC!!! Log home on a lake with acreage!!! 4-bedroom-3 bath "Minnesota Log Home" on very private Dahlberg Lake boasting 20.99 acres of privacy and over 1,800 feet of frontage! Dahlberg is a very scenic private lake with no public access and only two other places on the lake. Moose Creek runs through the lake and offers some great fishing for giant sunfish and crappies, northern, bass, and a few walleye! The home is very inviting with the covered front porch and the numerous windows offering great views of the lake. The open LR-DR-Kitchen further accentuates the large, vaulted ceiling and exposed beams! There is a huge screened-in porch along with a lakeside deck to highlight the lake views. The loft area would make an awesome primary suite with its own 1/2 bath and lots of closet space. The main floor and lower-level bathrooms showcase new tile showers with waterfall shower systems. Spoil yourself with the lower-level hot tub with views of the lake! Other perks of the home include an enormous panty, several storage closets, hardwood floors in LR, a new propane boiler, a water heater, and a water softener. There's plenty of room for your vehicles and toys with the insulated/heated 28' x 48' garage. A couple of bonus storage sheds and playset make things complete!