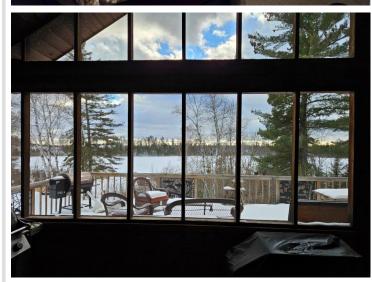

#### **Description:**

A TRUE NORTHWOODS CLASSIC!!! Log home on a lake with acreage!!! 4-bedroom-3 bath "Minnesota Log Home" on very private Dahlberg Lake boasting 20.99 acres of privacy and over 1,800 feet of frontage! Dahlberg is a very scenic private lake with no public access and only two other places on the lake. Moose Creek runs through the lake and offers some great fishing for giant sunfish and crappies, northern, bass, and a few walleye! The home is very inviting with the covered front porch and the numerous windows offering great views of the lake. The open LR-DR-Kitchen further accentuates the large, vaulted ceiling and exposed beams! There is a huge screened-in porch along with a lakeside deck to highlight the lake views. The loft area would make an awesome primary suite with its own 1/2 bath and lots of closet space. The main floor and lower-level bathrooms showcase new tile showers with waterfall shower systems. Spoil yourself with the lower-level hot tub with views of the lake! Other perks of the home include an enormous panty, several storage closets, hardwood floors in LR, a new propane boiler, a water heater, and a water softener. There's plenty of room for your vehicles and toys with the insulated/heated 28' x 48' garage. A couple of bonus storage sheds and playset make things complete!