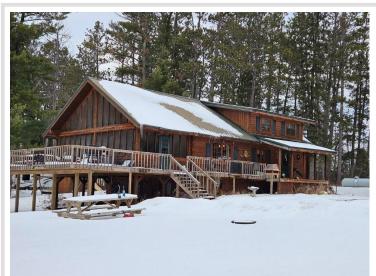

#### **Description:**

A TRUE NORTHWOODS CLASSIC!!! Log home on a lake with acreage!!! 4-bedroom-3 bath "Minnesota Log Home" on very private Dahlberg Lake boasting 20.99 acres of privacy and over 1,800 feet of frontage! Dahlberg is a very scenic private lake with no public access and only two other places on the lake. Moose Creek runs through the lake and offers some great fishing for giant sunfish and crappies, northern, bass, and a few walleye! The home is very inviting with the covered front porch and the numerous windows offering great views of the lake. The open LR-DR-Kitchen further accentuates the large, vaulted ceiling and exposed beams! There is a huge screened-in porch along with a lakeside deck to highlight the lake views. The loft area would make an awesome primary suite with its own 1/2 bath and lots of closet space. The main floor and lower-level bathrooms showcase new tile showers with waterfall shower systems. Spoil yourself with the lower-level hot tub with views of the lake! Other perks of the home include an enormous panty, several storage closets, hardwood floors in LR, a new propane boiler, a water heater, and a water softener. There's plenty of room for your vehicles and toys with the insulated/heated 28' x 48' garage. A couple of bonus storage sheds and playset make things complete!