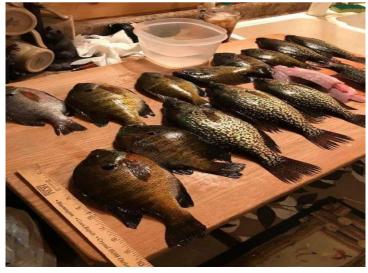

#### **Description:**

A TRUE NORTHWOODS CLASSIC!!! Log home on a lake with acreage!!! 4-bedroom-3 bath "Minnesota Log Home" on very private Dahlberg Lake boasting 20.99 acres of privacy and over 1,800 feet of frontage! Dahlberg is a very scenic private lake with no public access and only two other places on the lake. Moose Creek runs through the lake and offers some great fishing for giant sunfish and crappies, northern, bass, and a few walleye! The home is very inviting with the covered front porch and the numerous windows offering great views of the lake. The open LR-DR-Kitchen further accentuates the large, vaulted ceiling and exposed beams! There is a huge screened-in porch along with a lakeside deck to highlight the lake views. The loft area would make an awesome primary suite with its own 1/2 bath and lots of closet space. The main floor and lower-level bathrooms showcase new tile showers with waterfall shower systems. Spoil yourself with the lower-level hot tub with views of the lake! Other perks of the home include an enormous panty, several storage closets, hardwood floors in LR, a new propane boiler, a water heater, and a water softener. There's plenty of room for your vehicles and toys with the insulated/heated 28' x 48' garage. A couple of bonus storage sheds and playset make things complete!