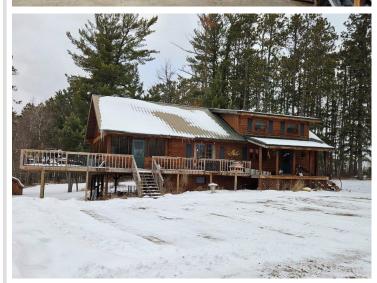

MLS 6653848 Lake Home

\$539,900

2,880 sq ft 4 bedrooms 3 baths

32915 Dahlberg Lake Road Shevlin MN 56676

Waterfront: Dahlberg

Status: Active

#### **Description:**

A TRUE NORTHWOODS CLASSIC!!! Log home on a lake with acreage!!! 4-bedroom-3 bath "Minnesota Log Home" on very private Dahlberg Lake boasting 20.99 acres of privacy and over 1,800 feet of frontage! Dahlberg is a very scenic private lake with no public access and only two other places on the lake. Moose Creek runs through the lake and offers some great fishing for giant sunfish and crappies, northern, bass, and a few walleye! The home is very inviting with the covered front porch and the numerous windows offering great views of the lake. The open LR-DR-Kitchen further accentuates the large, vaulted ceiling and exposed beams! There is a huge screened-in porch along with a lakeside deck to highlight the lake views. The loft area would make an awesome primary suite with its own 1/2 bath and lots of closet space. The main floor and lower-level bathrooms showcase new tile showers with waterfall shower systems. Spoil yourself with the lower-level hot tub with views of the lake! Other perks of the home include an enormous panty, several storage closets, hardwood floors in LR, a new propane boiler, a water heater, and a water softener. There's plenty of room for your vehicles and toys with the insulated/heated 28' x 48' garage. A couple of bonus storage sheds and playset make things complete!