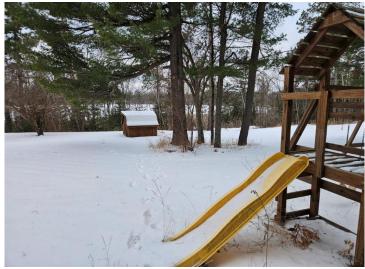

#### **Description:**

A TRUE NORTHWOODS CLASSIC!!! Log home on a lake with acreage!!! 4-bedroom-3 bath "Minnesota Log Home" on very private Dahlberg Lake boasting 20.99 acres of privacy and over 1,800 feet of frontage! Dahlberg is a very scenic private lake with no public access and only two other places on the lake. Moose Creek runs through the lake and offers some great fishing for giant sunfish and crappies, northern, bass, and a few walleye! The home is very inviting with the covered front porch and the numerous windows offering great views of the lake. The open LR-DR-Kitchen further accentuates the large, vaulted ceiling and exposed beams! There is a huge screened-in porch along with a lakeside deck to highlight the lake views. The loft area would make an awesome primary suite with its own 1/2 bath and lots of closet space. The main floor and lower-level bathrooms showcase new tile showers with waterfall shower systems. Spoil yourself with the lower-level hot tub with views of the lake! Other perks of the home include an enormous panty, several storage closets, hardwood floors in LR, a new propane boiler, a water heater, and a water softener. There's plenty of room for your vehicles and toys with the insulated/heated 28' x 48' garage. A couple of bonus storage sheds and playset make things complete!