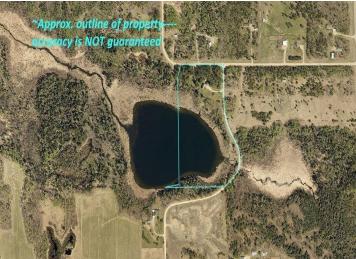

#### **Description:**

A TRUE NORTHWOODS CLASSIC!!! Log home on a lake with acreage!!! 4-bedroom-3 bath "Minnesota Log Home" on very private Dahlberg Lake boasting 20.99 acres of privacy and over 1,800 feet of frontage! Dahlberg is a very scenic private lake with no public access and only two other places on the lake. Moose Creek runs through the lake and offers some great fishing for giant sunfish and crappies, northern, bass, and a few walleye! The home is very inviting with the covered front porch and the numerous windows offering great views of the lake. The open LR-DR-Kitchen further accentuates the large, vaulted ceiling and exposed beams! There is a huge screened-in porch along with a lakeside deck to highlight the lake views. The loft area would make an awesome primary suite with its own 1/2 bath and lots of closet space. The main floor and lower-level bathrooms showcase new tile showers with waterfall shower systems. Spoil yourself with the lower-level hot tub with views of the lake! Other perks of the home include an enormous panty, several storage closets, hardwood floors in LR, a new propane boiler, a water heater, and a water softener. There's plenty of room for your vehicles and toys with the insulated/heated 28' x 48' garage. A couple of bonus storage sheds and playset make things complete!

#### **Additional Details:**

Year Built 1989
Lot Acres 20.99
Lot Dimensions 650x1320

Garage Stalls 4
School District 162
Taxes \$2,688
Taxes with Assessments \$2,688
Tax Year 2025