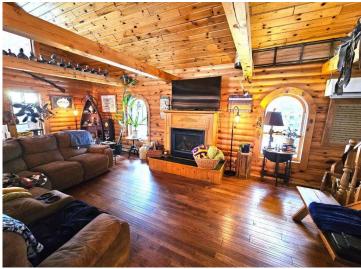

#### **Description:**

A TRUE NORTHWOODS CLASSIC!!! Log home on a lake with acreage!!! 4-bedroom-3 bath "Minnesota Log Home" on very private Dahlberg Lake boasting 20.99 acres of privacy and over 1,800 feet of frontage! Dahlberg is a very scenic private lake with no public access and only two other places on the lake. Moose Creek runs through the lake and offers some great fishing for giant sunfish and crappies, northern, bass, and a few walleye! The home is very inviting with the covered front porch and the numerous windows offering great views of the lake. The open LR-DR-Kitchen further accentuates the large, vaulted ceiling and exposed beams! There is a huge screened-in porch along with a lakeside deck to highlight the lake views. The loft area would make an awesome primary suite with its own 1/2 bath and lots of closet space. The main floor and lower-level bathrooms showcase new tile showers with waterfall shower systems. Spoil yourself with the lower-level hot tub with views of the lake! Other perks of the home include an enormous panty, several storage closets, hardwood floors in LR, a new propane boiler, a water heater, and a water softener. There's plenty of room for your vehicles and toys with the insulated/heated 28' x 48' garage. A couple of bonus storage sheds and playset make things complete!