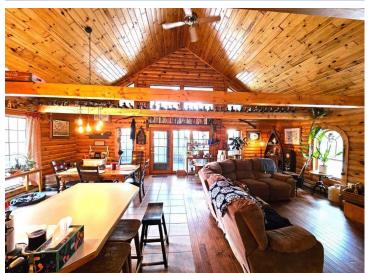

#### **Description:**

A TRUE NORTHWOODS CLASSIC!!! Log home on a lake with acreage!!! 4-bedroom-3 bath "Minnesota Log Home" on very private Dahlberg Lake boasting 20.99 acres of privacy and over 1,800 feet of frontage! Dahlberg is a very scenic private lake with no public access and only two other places on the lake. Moose Creek runs through the lake and offers some great fishing for giant sunfish and crappies, northern, bass, and a few walleye! The home is very inviting with the covered front porch and the numerous windows offering great views of the lake. The open LR-DR-Kitchen further accentuates the large, vaulted ceiling and exposed beams! There is a huge screened-in porch along with a lakeside deck to highlight the lake views. The loft area would make an awesome primary suite with its own 1/2 bath and lots of closet space. The main floor and lower-level bathrooms showcase new tile showers with waterfall shower systems. Spoil yourself with the lower-level hot tub with views of the lake! Other perks of the home include an enormous panty, several storage closets, hardwood floors in LR, a new propane boiler, a water heater, and a water softener. There's plenty of room for your vehicles and toys with the insulated/heated 28' x 48' garage. A couple of bonus storage sheds and playset make things complete!