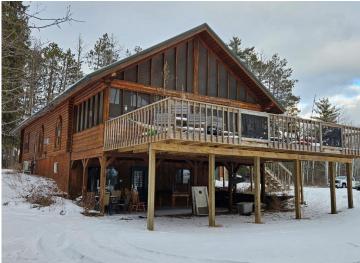

#### **Description:**

A TRUE NORTHWOODS CLASSIC!!! Log home on a lake with acreage!!! 4-bedroom-3 bath "Minnesota Log Home" on very private Dahlberg Lake boasting 20.99 acres of privacy and over 1,800 feet of frontage! Dahlberg is a very scenic private lake with no public access and only two other places on the lake. Moose Creek runs through the lake and offers some great fishing for giant sunfish and crappies, northern, bass, and a few walleye! The home is very inviting with the covered front porch and the numerous windows offering great views of the lake. The open LR-DR-Kitchen further accentuates the large, vaulted ceiling and exposed beams! There is a huge screened-in porch along with a lakeside deck to highlight the lake views. The loft area would make an awesome primary suite with its own 1/2 bath and lots of closet space. The main floor and lower-level bathrooms showcase new tile showers with waterfall shower systems. Spoil yourself with the lower-level hot tub with views of the lake! Other perks of the home include an enormous panty, several storage closets, hardwood floors in LR, a new propane boiler, a water heater, and a water softener. There's plenty of room for your vehicles and toys with the insulated/heated 28' x 48' garage. A couple of bonus storage sheds and playset make things complete!