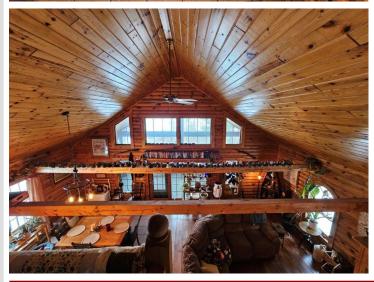

#### **Description:**

A TRUE NORTHWOODS CLASSIC!!! Log home on a lake with acreage!!! 4-bedroom-3 bath "Minnesota Log Home" on very private Dahlberg Lake boasting 20.99 acres of privacy and over 1,800 feet of frontage! Dahlberg is a very scenic private lake with no public access and only two other places on the lake. Moose Creek runs through the lake and offers some great fishing for giant sunfish and crappies, northern, bass, and a few walleye! The home is very inviting with the covered front porch and the numerous windows offering great views of the lake. The open LR-DR-Kitchen further accentuates the large, vaulted ceiling and exposed beams! There is a huge screened-in porch along with a lakeside deck to highlight the lake views. The loft area would make an awesome primary suite with its own 1/2 bath and lots of closet space. The main floor and lower-level bathrooms showcase new tile showers with waterfall shower systems. Spoil yourself with the lower-level hot tub with views of the lake! Other perks of the home include an enormous panty, several storage closets, hardwood floors in LR, a new propane boiler, a water heater, and a water softener. There's plenty of room for your vehicles and toys with the insulated/heated 28' x 48' garage. A couple of bonus storage sheds and playset make things complete!