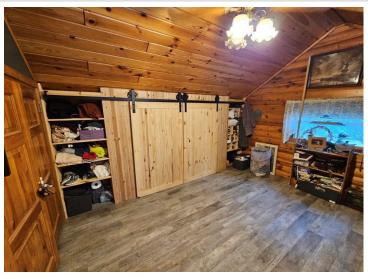

#### **Description:**

A TRUE NORTHWOODS CLASSIC!!! Log home on a lake with acreage!!! 4-bedroom-3 bath "Minnesota Log Home" on very private Dahlberg Lake boasting 20.99 acres of privacy and over 1,800 feet of frontage! Dahlberg is a very scenic private lake with no public access and only two other places on the lake. Moose Creek runs through the lake and offers some great fishing for giant sunfish and crappies, northern, bass, and a few walleye! The home is very inviting with the covered front porch and the numerous windows offering great views of the lake. The open LR-DR-Kitchen further accentuates the large, vaulted ceiling and exposed beams! There is a huge screened-in porch along with a lakeside deck to highlight the lake views. The loft area would make an awesome primary suite with its own 1/2 bath and lots of closet space. The main floor and lower-level bathrooms showcase new tile showers with waterfall shower systems. Spoil yourself with the lower-level hot tub with views of the lake! Other perks of the home include an enormous panty, several storage closets, hardwood floors in LR, a new propane boiler, a water heater, and a water softener. There's plenty of room for your vehicles and toys with the insulated/heated 28' x 48' garage. A couple of bonus storage sheds and playset make things complete!