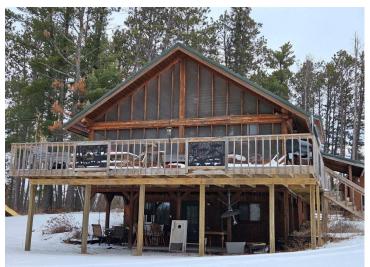

#### **Description:**

A TRUE NORTHWOODS CLASSIC!!! Log home on a lake with acreage!!! 4-bedroom-3 bath "Minnesota Log Home" on very private Dahlberg Lake boasting 20.99 acres of privacy and over 1,800 feet of frontage! Dahlberg is a very scenic private lake with no public access and only two other places on the lake. Moose Creek runs through the lake and offers some great fishing for giant sunfish and crappies, northern, bass, and a few walleye! The home is very inviting with the covered front porch and the numerous windows offering great views of the lake. The open LR-DR-Kitchen further accentuates the large, vaulted ceiling and exposed beams! There is a huge screened-in porch along with a lakeside deck to highlight the lake views. The loft area would make an awesome primary suite with its own 1/2 bath and lots of closet space. The main floor and lower-level bathrooms showcase new tile showers with waterfall shower systems. Spoil yourself with the lower-level hot tub with views of the lake! Other perks of the home include an enormous panty, several storage closets, hardwood floors in LR, a new propane boiler, a water heater, and a water softener. There's plenty of room for your vehicles and toys with the insulated/heated 28' x 48' garage. A couple of bonus storage sheds and playset make things complete!