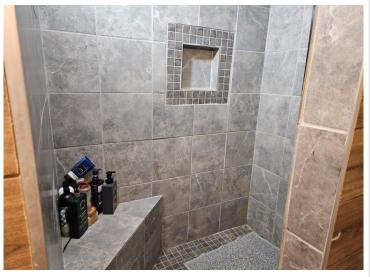

#### **Description:**

A TRUE NORTHWOODS CLASSIC!!! Log home on a lake with acreage!!! 4-bedroom-3 bath "Minnesota Log Home" on very private Dahlberg Lake boasting 20.99 acres of privacy and over 1,800 feet of frontage! Dahlberg is a very scenic private lake with no public access and only two other places on the lake. Moose Creek runs through the lake and offers some great fishing for giant sunfish and crappies, northern, bass, and a few walleye! The home is very inviting with the covered front porch and the numerous windows offering great views of the lake. The open LR-DR-Kitchen further accentuates the large, vaulted ceiling and exposed beams! There is a huge screened-in porch along with a lakeside deck to highlight the lake views. The loft area would make an awesome primary suite with its own 1/2 bath and lots of closet space. The main floor and lower-level bathrooms showcase new tile showers with waterfall shower systems. Spoil yourself with the lower-level hot tub with views of the lake! Other perks of the home include an enormous panty, several storage closets, hardwood floors in LR, a new propane boiler, a water heater, and a water softener. There's plenty of room for your vehicles and toys with the insulated/heated 28' x 48' garage. A couple of bonus storage sheds and playset make things complete!