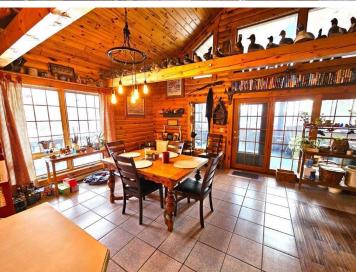

#### **Description:**

A TRUE NORTHWOODS CLASSIC!!! Log home on a lake with acreage!!! 4-bedroom-3 bath "Minnesota Log Home" on very private Dahlberg Lake boasting 20.99 acres of privacy and over 1,800 feet of frontage! Dahlberg is a very scenic private lake with no public access and only two other places on the lake. Moose Creek runs through the lake and offers some great fishing for giant sunfish and crappies, northern, bass, and a few walleye! The home is very inviting with the covered front porch and the numerous windows offering great views of the lake. The open LR-DR-Kitchen further accentuates the large, vaulted ceiling and exposed beams! There is a huge screened-in porch along with a lakeside deck to highlight the lake views. The loft area would make an awesome primary suite with its own 1/2 bath and lots of closet space. The main floor and lower-level bathrooms showcase new tile showers with waterfall shower systems. Spoil yourself with the lower-level hot tub with views of the lake! Other perks of the home include an enormous panty, several storage closets, hardwood floors in LR, a new propane boiler, a water heater, and a water softener. There's plenty of room for your vehicles and toys with the insulated/heated 28' x 48' garage. A couple of bonus storage sheds and playset make things complete!