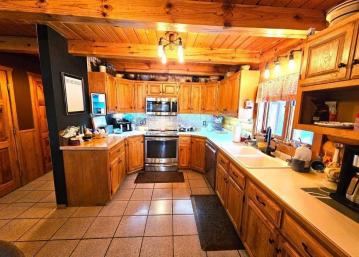

#### **Description:**

A TRUE NORTHWOODS CLASSIC!!! Log home on a lake with acreage!!! 4-bedroom-3 bath "Minnesota Log Home" on very private Dahlberg Lake boasting 20.99 acres of privacy and over 1,800 feet of frontage! Dahlberg is a very scenic private lake with no public access and only two other places on the lake. Moose Creek runs through the lake and offers some great fishing for giant sunfish and crappies, northern, bass, and a few walleye! The home is very inviting with the covered front porch and the numerous windows offering great views of the lake. The open LR-DR-Kitchen further accentuates the large, vaulted ceiling and exposed beams! There is a huge screened-in porch along with a lakeside deck to highlight the lake views. The loft area would make an awesome primary suite with its own 1/2 bath and lots of closet space. The main floor and lower-level bathrooms showcase new tile showers with waterfall shower systems. Spoil yourself with the lower-level hot tub with views of the lake! Other perks of the home include an enormous panty, several storage closets, hardwood floors in LR, a new propane boiler, a water heater, and a water softener. There's plenty of room for your vehicles and toys with the insulated/heated 28' x 48' garage. A couple of bonus storage sheds and playset make things complete!