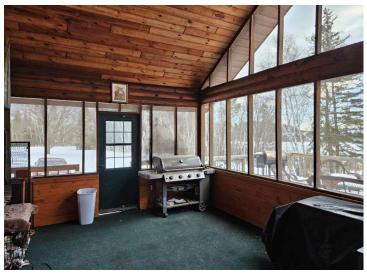

#### **Description:**

A TRUE NORTHWOODS CLASSIC!!! Log home on a lake with acreage!!! 4-bedroom-3 bath "Minnesota Log Home" on very private Dahlberg Lake boasting 20.99 acres of privacy and over 1,800 feet of frontage! Dahlberg is a very scenic private lake with no public access and only two other places on the lake. Moose Creek runs through the lake and offers some great fishing for giant sunfish and crappies, northern, bass, and a few walleye! The home is very inviting with the covered front porch and the numerous windows offering great views of the lake. The open LR-DR-Kitchen further accentuates the large, vaulted ceiling and exposed beams! There is a huge screened-in porch along with a lakeside deck to highlight the lake views. The loft area would make an awesome primary suite with its own 1/2 bath and lots of closet space. The main floor and lower-level bathrooms showcase new tile showers with waterfall shower systems. Spoil yourself with the lower-level hot tub with views of the lake! Other perks of the home include an enormous panty, several storage closets, hardwood floors in LR, a new propane boiler, a water heater, and a water softener. There's plenty of room for your vehicles and toys with the insulated/heated 28' x 48' garage. A couple of bonus storage sheds and playset make things complete!