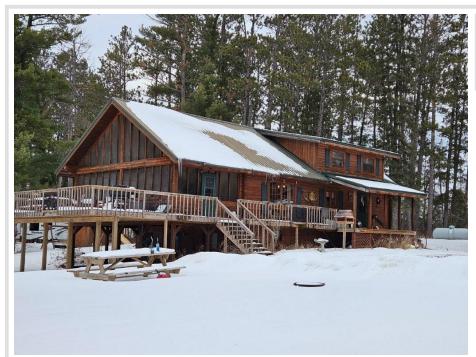

#### **Description:**

A TRUE NORTHWOODS CLASSIC!!! Log home on a lake with acreage!!! 4-bedroom-3 bath "Minnesota Log Home" on very private Dahlberg Lake boasting 20.99 acres of privacy and over 1,800 feet of frontage! Dahlberg is a very scenic private lake with no public access and only two other places on the lake. Moose Creek runs through the lake and offers some great fishing for giant sunfish and crappies, northern, bass, and a few walleye! The home is very inviting with the covered front porch and the numerous windows offering great views of the lake. The open LR-DR-Kitchen further accentuates the large, vaulted ceiling and exposed beams! There is a huge screened-in porch along with a lakeside deck to highlight the lake views. The loft area would make an awesome primary suite with its own 1/2 bath and lots of closet space. The main floor and lower-level bathrooms showcase new tile showers with waterfall shower systems. Spoil yourself with the lower-level hot tub with views of the lake! Other perks of the home include an enormous panty, several storage closets, hardwood floors in LR, a new propane boiler, a water heater, and a water softener. There's plenty of room for your vehicles and toys with the insulated/heated 28' x 48' garage. A couple of bonus storage sheds and playset make things complete!

#### **Additional Details:**

Year Built 1989
Lot Acres 20.99
Lot Dimensions 650x1320

Garage Stalls 4
School District 162
Taxes \$2,688
Taxes with Assessments \$2,688
Tax Year 2025