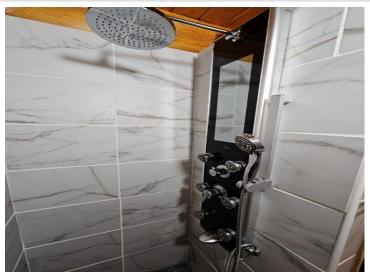

#### **Description:**

A TRUE NORTHWOODS CLASSIC!!! Log home on a lake with acreage!!! 4-bedroom-3 bath "Minnesota Log Home" on very private Dahlberg Lake boasting 20.99 acres of privacy and over 1,800 feet of frontage! Dahlberg is a very scenic private lake with no public access and only two other places on the lake. Moose Creek runs through the lake and offers some great fishing for giant sunfish and crappies, northern, bass, and a few walleye! The home is very inviting with the covered front porch and the numerous windows offering great views of the lake. The open LR-DR-Kitchen further accentuates the large, vaulted ceiling and exposed beams! There is a huge screened-in porch along with a lakeside deck to highlight the lake views. The loft area would make an awesome primary suite with its own 1/2 bath and lots of closet space. The main floor and lower-level bathrooms showcase new tile showers with waterfall shower systems. Spoil yourself with the lower-level hot tub with views of the lake! Other perks of the home include an enormous panty, several storage closets, hardwood floors in LR, a new propane boiler, a water heater, and a water softener. There's plenty of room for your vehicles and toys with the insulated/heated 28' x 48' garage. A couple of bonus storage sheds and playset make things complete!