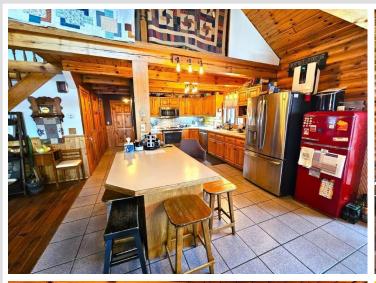

#### **Description:**

A TRUE NORTHWOODS CLASSIC!!! Log home on a lake with acreage!!! 4-bedroom-3 bath "Minnesota Log Home" on very private Dahlberg Lake boasting 20.99 acres of privacy and over 1,800 feet of frontage! Dahlberg is a very scenic private lake with no public access and only two other places on the lake. Moose Creek runs through the lake and offers some great fishing for giant sunfish and crappies, northern, bass, and a few walleye! The home is very inviting with the covered front porch and the numerous windows offering great views of the lake. The open LR-DR-Kitchen further accentuates the large, vaulted ceiling and exposed beams! There is a huge screened-in porch along with a lakeside deck to highlight the lake views. The loft area would make an awesome primary suite with its own 1/2 bath and lots of closet space. The main floor and lower-level bathrooms showcase new tile showers with waterfall shower systems. Spoil yourself with the lower-level hot tub with views of the lake! Other perks of the home include an enormous panty, several storage closets, hardwood floors in LR, a new propane boiler, a water heater, and a water softener. There's plenty of room for your vehicles and toys with the insulated/heated 28' x 48' garage. A couple of bonus storage sheds and playset make things complete!