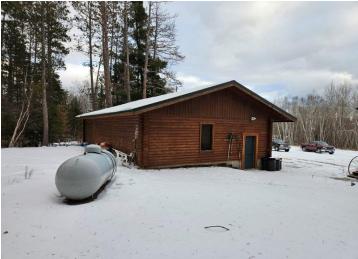

#### **Description:**

A TRUE NORTHWOODS CLASSIC!!! Log home on a lake with acreage!!! 4-bedroom-3 bath "Minnesota Log Home" on very private Dahlberg Lake boasting 20.99 acres of privacy and over 1,800 feet of frontage! Dahlberg is a very scenic private lake with no public access and only two other places on the lake. Moose Creek runs through the lake and offers some great fishing for giant sunfish and crappies, northern, bass, and a few walleye! The home is very inviting with the covered front porch and the numerous windows offering great views of the lake. The open LR-DR-Kitchen further accentuates the large, vaulted ceiling and exposed beams! There is a huge screened-in porch along with a lakeside deck to highlight the lake views. The loft area would make an awesome primary suite with its own 1/2 bath and lots of closet space. The main floor and lower-level bathrooms showcase new tile showers with waterfall shower systems. Spoil yourself with the lower-level hot tub with views of the lake! Other perks of the home include an enormous panty, several storage closets, hardwood floors in LR, a new propane boiler, a water heater, and a water softener. There's plenty of room for your vehicles and toys with the insulated/heated 28' x 48' garage. A couple of bonus storage sheds and playset make things complete!