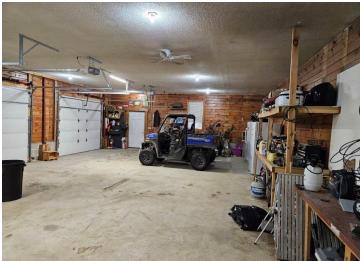

#### **Description:**

A TRUE NORTHWOODS CLASSIC!!! Log home on a lake with acreage!!! 4-bedroom-3 bath "Minnesota Log Home" on very private Dahlberg Lake boasting 20.99 acres of privacy and over 1,800 feet of frontage! Dahlberg is a very scenic private lake with no public access and only two other places on the lake. Moose Creek runs through the lake and offers some great fishing for giant sunfish and crappies, northern, bass, and a few walleye! The home is very inviting with the covered front porch and the numerous windows offering great views of the lake. The open LR-DR-Kitchen further accentuates the large, vaulted ceiling and exposed beams! There is a huge screened-in porch along with a lakeside deck to highlight the lake views. The loft area would make an awesome primary suite with its own 1/2 bath and lots of closet space. The main floor and lower-level bathrooms showcase new tile showers with waterfall shower systems. Spoil yourself with the lower-level hot tub with views of the lake! Other perks of the home include an enormous panty, several storage closets, hardwood floors in LR, a new propane boiler, a water heater, and a water softener. There's plenty of room for your vehicles and toys with the insulated/heated 28' x 48' garage. A couple of bonus storage sheds and playset make things complete!