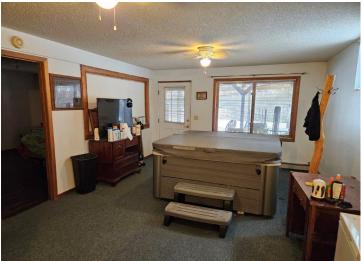

#### **Description:**

A TRUE NORTHWOODS CLASSIC!!! Log home on a lake with acreage!!! 4-bedroom-3 bath "Minnesota Log Home" on very private Dahlberg Lake boasting 20.99 acres of privacy and over 1,800 feet of frontage! Dahlberg is a very scenic private lake with no public access and only two other places on the lake. Moose Creek runs through the lake and offers some great fishing for giant sunfish and crappies, northern, bass, and a few walleye! The home is very inviting with the covered front porch and the numerous windows offering great views of the lake. The open LR-DR-Kitchen further accentuates the large, vaulted ceiling and exposed beams! There is a huge screened-in porch along with a lakeside deck to highlight the lake views. The loft area would make an awesome primary suite with its own 1/2 bath and lots of closet space. The main floor and lower-level bathrooms showcase new tile showers with waterfall shower systems. Spoil yourself with the lower-level hot tub with views of the lake! Other perks of the home include an enormous panty, several storage closets, hardwood floors in LR, a new propane boiler, a water heater, and a water softener. There's plenty of room for your vehicles and toys with the insulated/heated 28' x 48' garage. A couple of bonus storage sheds and playset make things complete!