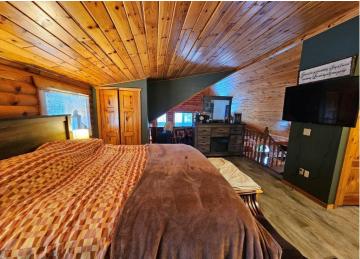

#### **Description:**

A TRUE NORTHWOODS CLASSIC!!! Log home on a lake with acreage!!! 4-bedroom-3 bath "Minnesota Log Home" on very private Dahlberg Lake boasting 20.99 acres of privacy and over 1,800 feet of frontage! Dahlberg is a very scenic private lake with no public access and only two other places on the lake. Moose Creek runs through the lake and offers some great fishing for giant sunfish and crappies, northern, bass, and a few walleye! The home is very inviting with the covered front porch and the numerous windows offering great views of the lake. The open LR-DR-Kitchen further accentuates the large, vaulted ceiling and exposed beams! There is a huge screened-in porch along with a lakeside deck to highlight the lake views. The loft area would make an awesome primary suite with its own 1/2 bath and lots of closet space. The main floor and lower-level bathrooms showcase new tile showers with waterfall shower systems. Spoil yourself with the lower-level hot tub with views of the lake! Other perks of the home include an enormous panty, several storage closets, hardwood floors in LR, a new propane boiler, a water heater, and a water softener. There's plenty of room for your vehicles and toys with the insulated/heated 28' x 48' garage. A couple of bonus storage sheds and playset make things complete!