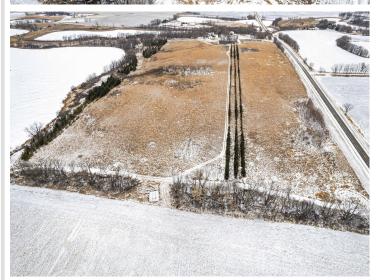

## **Description:**

Approximately 26 acres of income producing CRP property just north of Ashby off County Road 10. Would be a great place for building sites with views of Frog Lake or continue to use as farm land. Bare land is hard to come by in this area. Check it out today.

## **Additional Details:**

Lot Acres 26

Lot Dimensions 950x1400

School District 261

Taxes (unreported)
Taxes with Assessments (unreported)

Tax Year 2025