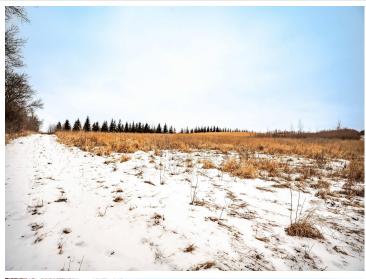

## **Description:**

Approximately 26 acres of income producing CRP property just north of Ashby off County Road 10. Would be a great place for building sites with views of Frog Lake or continue to use as farm land. Bare land is hard to come by in this area. Check it out today.