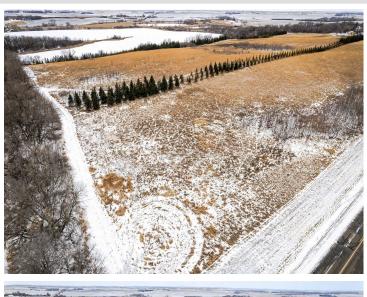

## **Description:**

Approximately 26 acres of income producing CRP property just north of Ashby off County Road 10. Would be a great place for building sites with views of Frog Lake or continue to use as farm land. Bare land is hard to come by in this area. Check it out today.

## **Additional Details:**

Lot Acres 26

Lot Dimensions 950x1400

School District 261

Taxes (unreported)
Taxes with Assessments (unreported)

Tax Year 2025