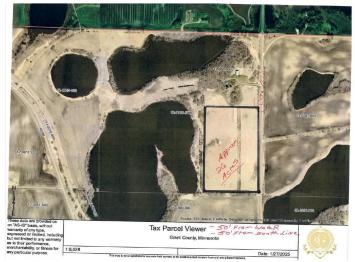

## **Additional Details:**

Lot Acres 26

Lot Dimensions 950x1400

School District 261

Taxes (unreported)
Taxes with Assessments (unreported)

Tax Year 2025

## **Driving Directions:**

From county road 10 and 100th St go South on county 10 approximately 1500 feet to property on the West side of roadway.

Listed By: Century 21 Atwood

Affinity Real Estate Inc. participates in the Regional Multiple Listing Service of Minnesota, Inc Broker Reciprocity (sm) program, allowing us to display other broker's listings on our website. All properties are subject to prior sale, change or withdrawal.