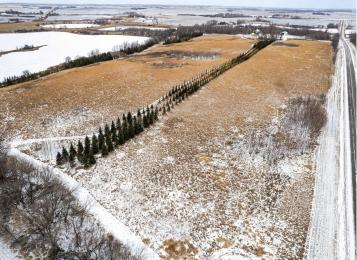

## **Description:**

Approximately 26 acres of income producing CRP property just north of Ashby off County Road 10. Would be a great place for building sites with views of Frog Lake or continue to use as farm land. Bare land is hard to come by in this area. Check it out today.

## **Additional Details:**

Lot Acres 26

Lot Dimensions 950x1400

School District 261

Taxes (unreported)
Taxes with Assessments (unreported)

Tax Year 2025