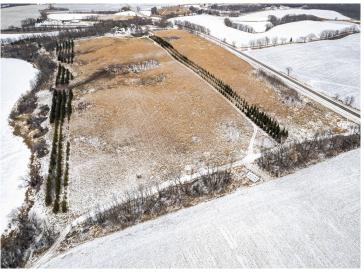

## **Description:**

Approximately 26 acres of income producing CRP property just north of Ashby off County Road 10. Would be a great place for building sites with views of Frog Lake or continue to use as farm land. Bare land is hard to come by in this area. Check it out today.

## **Additional Details:**

Lot Acres 26

Lot Dimensions 950x1400

School District 261

Taxes (unreported)
Taxes with Assessments (unreported)

Tax Year 2025

## **Driving Directions:**

From county road 10 and 100th St go South on county 10 approximately 1500 feet to property on the West side of roadway.

Listed By: Century 21 Atwood

Affinity Real Estate Inc. participates in the Regional Multiple Listing Service of Minnesota, Inc Broker Reciprocity (sm) program, allowing us to display other broker's listings on our website. All properties are subject to prior sale, change or withdrawal.