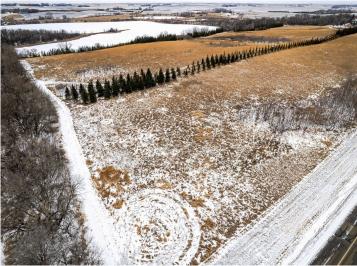

## **Description:**

Approximately 26 acres of income producing CRP property just north of Ashby off County Road 10. Would be a great place for building sites with views of Frog Lake or continue to use as farm land. Bare land is hard to come by in this area. Check it out today.

## **Additional Details:**

Lot Acres 26

Lot Dimensions 950x1400

School District 261

Taxes (unreported)
Taxes with Assessments (unreported)

Tax Year 2025