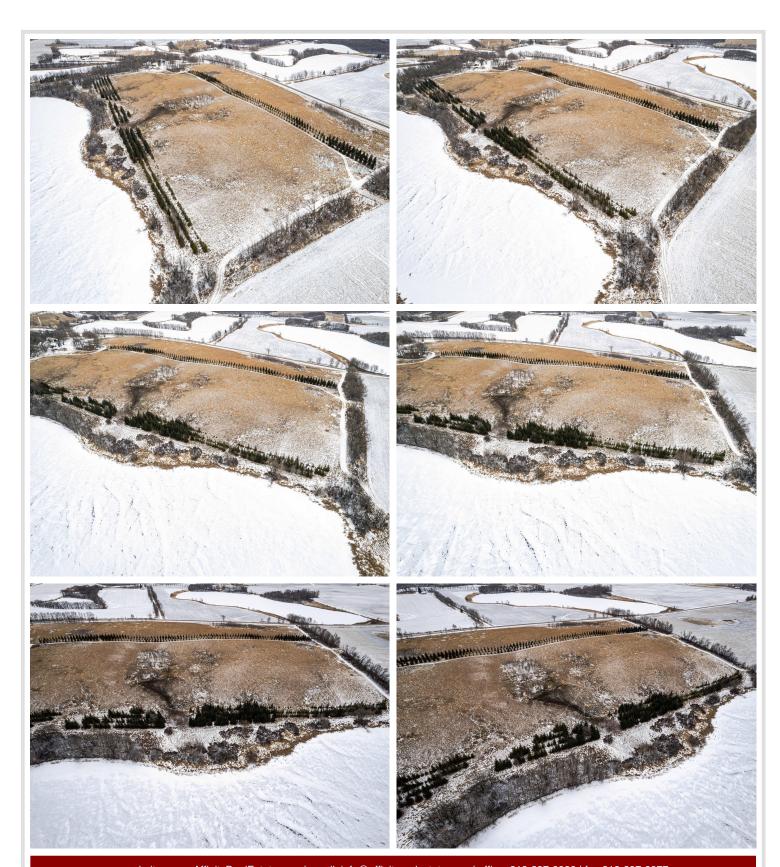

## **Description:**

Approximately 26 acres of income producing CRP property just north of Ashby off County Road 10. Would be a great place for building sites with views of Frog Lake or continue to use as farm land. Bare land is hard to come by in this area. Check it out today.

## **Additional Details:**

Lot Acres 26

Lot Dimensions 950x1400

School District 261

Taxes (unreported)
Taxes with Assessments (unreported)

Tax Year 2025

## **Driving Directions:**

From county road 10 and 100th St go South on county 10 approximately 1500 feet to property on the West side of roadway.

Listed By: Century 21 Atwood

Affinity Real Estate Inc. participates in the Regional Multiple Listing Service of Minnesota, Inc Broker Reciprocity (sm) program, allowing us to display other broker's listings on our website. All properties are subject to prior sale, change or withdrawal.