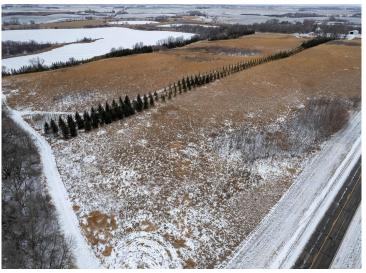

## **Description:**

Approximately 26 acres of income producing CRP property just north of Ashby off County Road 10. Would be a great place for building sites with views of Frog Lake or continue to use as farm land. Bare land is hard to come by in this area. Check it out today.

## **Additional Details:**

Lot Acres 26

Lot Dimensions 950x1400

School District 261

Taxes (unreported)
Taxes with Assessments (unreported)

Tax Year 2025