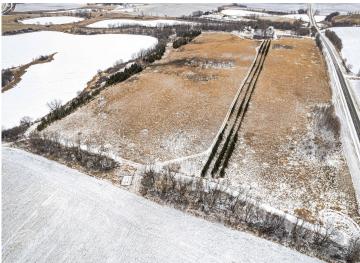

## **Description:**

Approximately 26 acres of income producing CRP property just north of Ashby off County Road 10. Would be a great place for building sites with views of Frog Lake or continue to use as farm land. Bare land is hard to come by in this area. Check it out today.

## **Additional Details:**

Lot Acres 26

Lot Dimensions 950x1400

School District 261

Taxes (unreported)
Taxes with Assessments (unreported)

Tax Year 2025