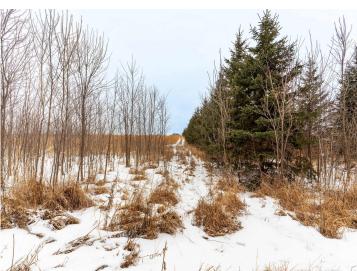

## **Description:**

Approximately 26 acres of income producing CRP property just north of Ashby off County Road 10. Would be a great place for building sites with views of Frog Lake or continue to use as farm land. Bare land is hard to come by in this area. Check it out today.