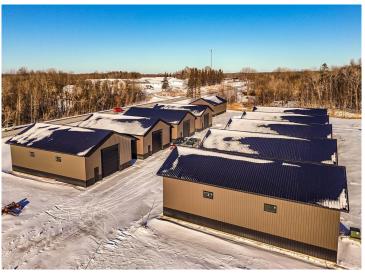

## **Description:**

This Unit is in the process of being built. SATISFY YOUR STORAGE NEEDS TODAY! These individually built storage buildings come in 2 sizes (40 X 64 and 32 X 64) and are available for your purchase and use now with several more to be built. Featuring a 14 foot high and 16 foot wide insulated door with opener for ease of access. Additional features: vaulted ceiling, 200 Amp electrical service panel, 3 foot walk door with keypad deadbolt and a 3 foot full width apron.

## **Additional Details:**

Year Built 2025
Lot Acres 0.07
Lot Dimensions 44 x 69
School District 22
Taxes \$24
Taxes with Assessments \$24
Tax Year 2024