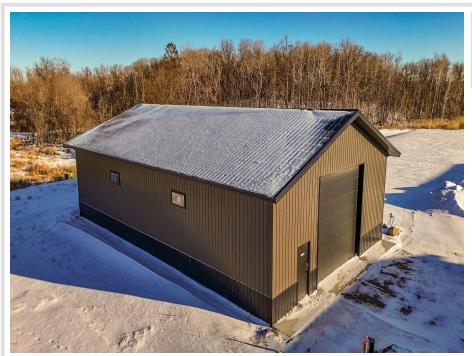

## **Description:**

This Unit is in the process of being built. SATISFY YOUR STORAGE NEEDS TODAY! These individually built storage buildings come in 2 sizes (40 X 64 and 32 X 64) and are available for your purchase and use now with several more to be built. Featuring a 14 foot high and 16 foot wide insulated door with opener for ease of access. Additional features: vaulted ceiling, 200 Amp electrical service panel, 3 foot walk door with keypad deadbolt and a 3 foot full width apron.