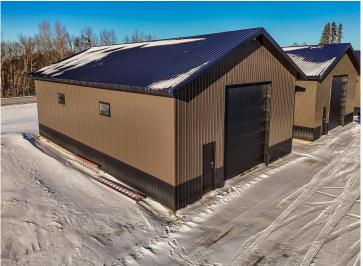

## **Description:**

This Unit is in the process of being built. SATISFY YOUR STORAGE NEEDS TODAY! These individually built storage buildings come in 2 sizes (40 X 64 and 32 X 64) and are available for your purchase and use now with several more to be built. Featuring a 14 foot high and 16 foot wide insulated door with opener for ease of access. Additional features: vaulted ceiling, 200 Amp electrical service panel, 3 foot walk door with keypad deadbolt and a 3 foot full width apron.