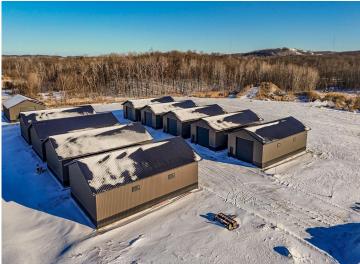

## **Description:**

This Unit is in the process of being built. SATISFY YOUR STORAGE NEEDS TODAY! These individually built storage buildings come in 2 sizes (40 X 64 and 32 X 64) and are available for your purchase and use now with several more to be built. Featuring a 14 foot high and 16 foot wide insulated door with opener for ease of access. Additional features: vaulted ceiling, 200 Amp electrical service panel, 3 foot walk door with keypad deadbolt and a 3 foot full width apron.

## **Additional Details:**

Year Built 2025
Lot Acres 0.07
Lot Dimensions 44 x 69
School District 22
Taxes \$24
Taxes with Assessments \$24
Tax Year 2024