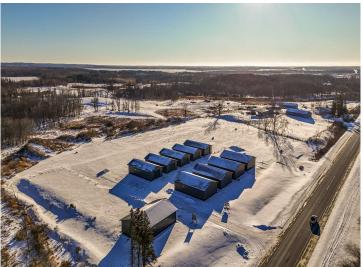

MLS 6653902 Commercial

\$150,000

28603 MN Hwy 34 Detroit Lakes MN 56501

Status: Active

## **Description:**

This Unit is in the process of being built. SATISFY YOUR STORAGE NEEDS TODAY! These individually built storage buildings come in 2 sizes (40 X 64 and 32 X 64) and are available for your purchase and use now with several more to be built. Featuring a 14 foot high and 16 foot wide insulated door with opener for ease of access. Additional features: vaulted ceiling, 200 Amp electrical service panel, 3 foot walk door with keypad deadbolt and a 3 foot full width apron.