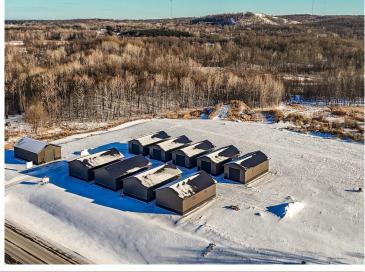

## **Description:**

This Unit is in the process of being built. SATISFY YOUR STORAGE NEEDS TODAY! These individually built storage buildings come in 2 sizes (40 X 64 and 32 X 64) and are available for your purchase and use now with several more to be built. Featuring a 14 foot high and 16 foot wide insulated door with opener for ease of access. Additional features: vaulted ceiling, 200 Amp electrical service panel, 3 foot walk door with keypad deadbolt and a 3 foot full width apron.

## **Additional Details:**

Year Built 2025
Lot Acres 0.07
Lot Dimensions 44 x 69
School District 22
Taxes \$24
Taxes with Assessments \$24
Tax Year 2024