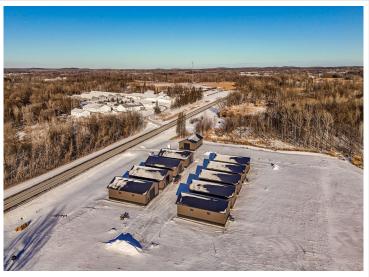

## **Additional Details:**

Year Built 2025
Lot Acres 0.07
Lot Dimensions 44 x 69
School District 22
Taxes \$24
Taxes with Assessments \$24
Tax Year 2024

## **Driving Directions:**

East on Hwy 34 to Location

Listed By:

The Real Estate Company of Detroit Lakes

Affinity Real Estate Inc. participates in the Regional Multiple Listing Service of Minnesota, Inc Broker Reciprocity (sm) program, allowing us to display other broker's listings on our website. All properties are subject to prior sale, change or withdrawal.