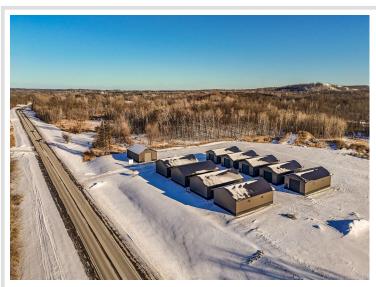

MLS 6653902 Commercial

\$150,000

28603 MN Hwy 34 Detroit Lakes MN 56501

Status: Active

## **Description:**

This Unit is in the process of being built. SATISFY YOUR STORAGE NEEDS TODAY! These individually built storage buildings come in 2 sizes (40 X 64 and 32 X 64) and are available for your purchase and use now with several more to be built. Featuring a 14 foot high and 16 foot wide insulated door with opener for ease of access. Additional features: vaulted ceiling, 200 Amp electrical service panel, 3 foot walk door with keypad deadbolt and a 3 foot full width apron.