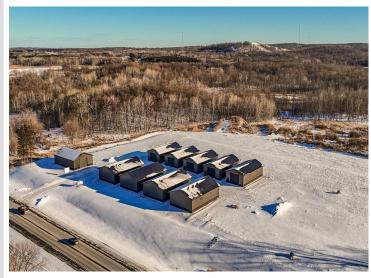

## **Description:**

This Unit is in the process of being built. SATISFY YOUR STORAGE NEEDS TODAY! These individually built storage buildings come in 2 sizes (40 X 64 and 32 X 64) and are available for your purchase and use now with several more to be built. Featuring a 14 foot high and 16 foot wide insulated door with opener for ease of access. Additional features: vaulted ceiling, 200 Amp electrical service panel, 3 foot walk door with keypad deadbolt and a 3 foot full width apron.

## **Additional Details:**

Year Built 2025
Lot Acres 0.07
Lot Dimensions 44 x 69
School District 22
Taxes \$24
Taxes with Assessments \$24
Tax Year 2024