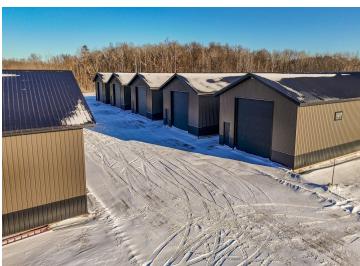

## **Description:**

This Unit is in the process of being built. SATISFY YOUR STORAGE NEEDS TODAY! These individually built storage buildings come in 2 sizes (40 X 64 and 32 X 64) and are available for your purchase and use now with several more to be built. Featuring a 14 foot high and 16 foot wide insulated door with opener for ease of access. Additional features: vaulted ceiling, 200 Amp electrical service panel, 3 foot walk door with keypad deadbolt and a 3 foot full width apron.