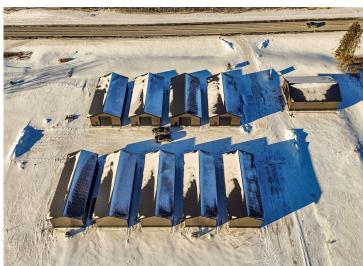

## **Description:**

This Unit is in the process of being built. SATISFY YOUR STORAGE NEEDS TODAY! These individually built storage buildings come in 2 sizes (40 X 64 and 32 X 64) and are available for your purchase and use now with several more to be built. Featuring a 14 foot high and 16 foot wide insulated door with opener for ease of access. Additional features: vaulted ceiling, 200 Amp electrical service panel, 3 foot walk door with keypad deadbolt and a 3 foot full width apron.

## **Additional Details:**

Year Built 2025
Lot Acres 0.07
Lot Dimensions 44 x 69
School District 22
Taxes \$24
Taxes with Assessments \$24
Tax Year 2024