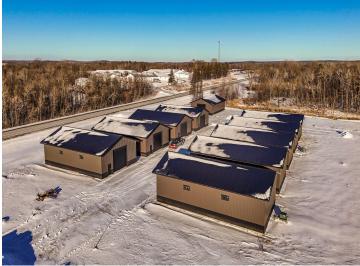

## **Description:**

This Unit is in the process of being built. SATISFY YOUR STORAGE NEEDS TODAY! These individually built storage buildings come in 2 sizes (40 X 64 and 32 X 64) and are available for your purchase and use now with several more to be built. Featuring a 14 foot high and 16 foot wide insulated door with opener for ease of access. Additional features: vaulted ceiling, 200 Amp electrical service panel, 3 foot walk door with keypad deadbolt and a 3 foot full width apron.

## **Additional Details:**

Year Built 2025
Lot Acres 0.07
Lot Dimensions 44 x 69
School District 22
Taxes \$24
Taxes with Assessments \$24
Tax Year 2024