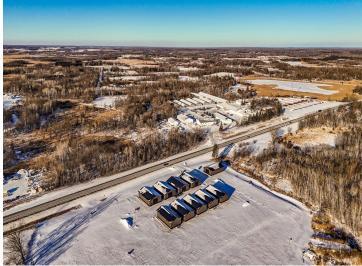

MLS 6653902 Commercial

\$150,000

28603 MN Hwy 34 Detroit Lakes MN 56501

Status: Active

## **Description:**

This Unit is in the process of being built. SATISFY YOUR STORAGE NEEDS TODAY! These individually built storage buildings come in 2 sizes (40 X 64 and 32 X 64) and are available for your purchase and use now with several more to be built. Featuring a 14 foot high and 16 foot wide insulated door with opener for ease of access. Additional features: vaulted ceiling, 200 Amp electrical service panel, 3 foot walk door with keypad deadbolt and a 3 foot full width apron.