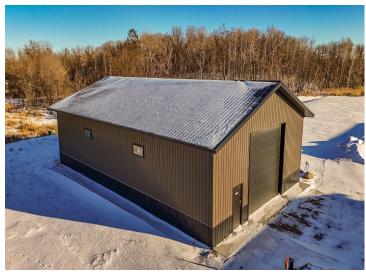

## **Description:**

This Unit is in the process of being built. SATISFY YOUR STORAGE NEEDS TODAY! These individually built storage buildings come in 2 sizes (40 X 64 and 32 X 64) and are available for your purchase and use now with several more to be built. Featuring a 14 foot high and 16 foot wide insulated door with opener for ease of access. Additional features: vaulted ceiling, 200 Amp electrical service panel, 3 foot walk door with keypad deadbolt and a 3 foot full width apron.

## **Additional Details:**

Year Built 2025 Lot Acres 0.07 Lot Dimensions 44 x 69 School District 22 \$24 Taxes Taxes with Assessments \$24 Tax Year 2024