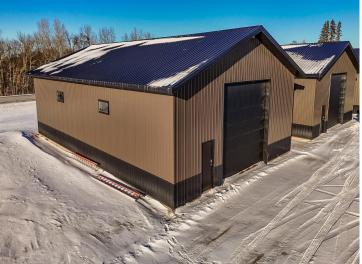

## **Description:**

This Unit is in the process of being built. SATISFY YOUR STORAGE NEEDS TODAY! These individually built storage buildings come in 2 sizes (40 X 64 and 32 X 64) and are available for your purchase and use now with several more to be built. Featuring a 14 foot high and 16 foot wide insulated door with opener for ease of access. Additional features: vaulted ceiling, 200 Amp electrical service panel, 3 foot walk door with keypad deadbolt and a 3 foot full width apron.

## **Additional Details:**

Year Built 2025 Lot Acres 0.07 Lot Dimensions 44 x 69 School District 22 \$24 Taxes Taxes with Assessments \$24 Tax Year 2024