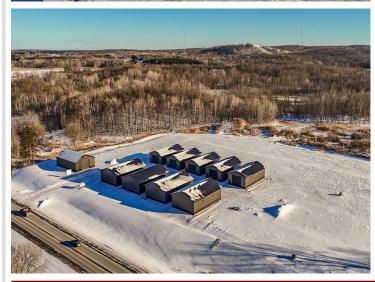

## **Description:**

This Unit is in the process of being built. SATISFY YOUR STORAGE NEEDS TODAY! These individually built storage buildings come in 2 sizes (40 X 64 and 32 X 64) and are available for your purchase and use now with several more to be built. Featuring a 14 foot high and 16 foot wide insulated door with opener for ease of access. Additional features: vaulted ceiling, 200 Amp electrical service panel, 3 foot walk door with keypad deadbolt and a 3 foot full width apron.

## **Additional Details:**

Year Built 2025 Lot Acres 0.07 Lot Dimensions 44 x 69 School District 22 \$24 Taxes Taxes with Assessments \$24 Tax Year 2024