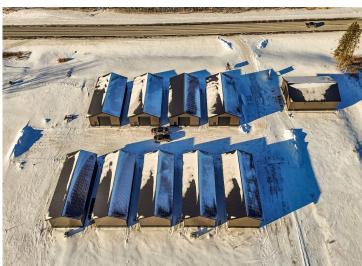

## **Description:**

This Unit is in the process of being built. SATISFY YOUR STORAGE NEEDS TODAY! These individually built storage buildings come in 2 sizes (40 X 64 and 32 X 64) and are available for your purchase and use now with several more to be built. Featuring a 14 foot high and 16 foot wide insulated door with opener for ease of access. Additional features: vaulted ceiling, 200 Amp electrical service panel, 3 foot walk door with keypad deadbolt and a 3 foot full width apron.

## **Additional Details:**

Year Built 2025 Lot Acres 0.07 Lot Dimensions 44 x 69 School District 22 \$24 Taxes Taxes with Assessments \$24 Tax Year 2024