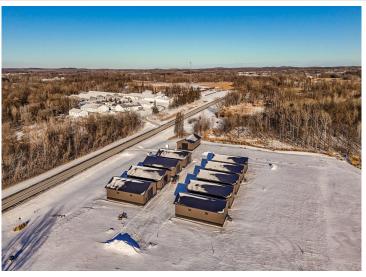

## **Description:**

This Unit is in the process of being built. SATISFY YOUR STORAGE NEEDS TODAY! These individually built storage buildings come in 2 sizes (40 X 64 and 32 X 64) and are available for your purchase and use now with several more to be built. Featuring a 14 foot high and 16 foot wide insulated door with opener for ease of access. Additional features: vaulted ceiling, 200 Amp electrical service panel, 3 foot walk door with keypad deadbolt and a 3 foot full width apron.

## **Additional Details:**

Year Built 2025 Lot Acres 0.07 Lot Dimensions 44 x 69 School District 22 \$24 Taxes Taxes with Assessments \$24 Tax Year 2024