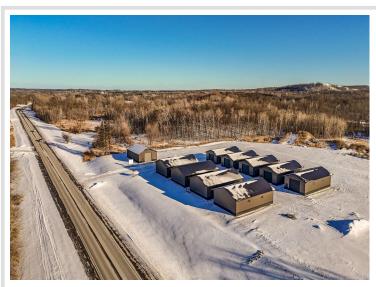

## **Description:**

This Unit is in the process of being built. SATISFY YOUR STORAGE NEEDS TODAY! These individually built storage buildings come in 2 sizes (40 X 64 and 32 X 64) and are available for your purchase and use now with several more to be built. Featuring a 14 foot high and 16 foot wide insulated door with opener for ease of access. Additional features: vaulted ceiling, 200 Amp electrical service panel, 3 foot walk door with keypad deadbolt and a 3 foot full width apron.

## **Additional Details:**

Year Built 2025 Lot Acres 0.07 Lot Dimensions 44 x 69 School District 22 \$24 Taxes Taxes with Assessments \$24 Tax Year 2024