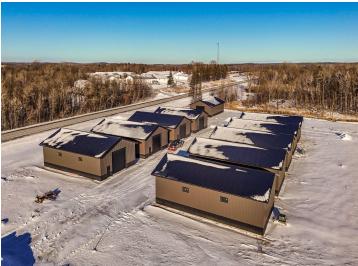

## **Description:**

This Unit is in the process of being built. SATISFY YOUR STORAGE NEEDS TODAY! These individually built storage buildings come in 2 sizes (40 X 64 and 32 X 64) and are available for your purchase and use now with several more to be built. Featuring a 14 foot high and 16 foot wide insulated door with opener for ease of access. Additional features: vaulted ceiling, 200 Amp electrical service panel, 3 foot walk door with keypad deadbolt and a 3 foot full width apron.

## **Additional Details:**

Year Built 2025 Lot Acres 0.07 Lot Dimensions 44 x 69 School District 22 \$24 Taxes Taxes with Assessments \$24 Tax Year 2024