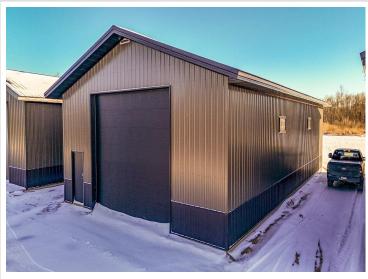

## **Description:**

This Unit is in the process of being built. SATISFY YOUR STORAGE NEEDS TODAY! These individually built storage buildings come in 2 sizes (40 X 64 and 32 X 64) and are available for your purchase and use now with several more to be built. Featuring a 14 foot high and 16 foot wide insulated door with opener for ease of access. Additional features: vaulted ceiling, 200 Amp electrical service panel, 3 foot walk door with keypad deadbolt and a 3 foot full width apron.