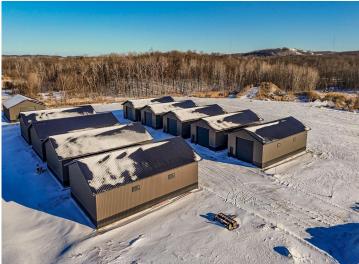

## **Description:**

This Unit is in the process of being built. SATISFY YOUR STORAGE NEEDS TODAY! These individually built storage buildings come in 2 sizes (40 X 64 and 32 X 64) and are available for your purchase and use now with several more to be built. Featuring a 14 foot high and 16 foot wide insulated door with opener for ease of access. Additional features: vaulted ceiling, 200 Amp electrical service panel, 3 foot walk door with keypad deadbolt and a 3 foot full width apron.

## **Additional Details:**

Year Built 2025 Lot Acres 0.07 Lot Dimensions 44 x 69 School District 22 \$24 Taxes Taxes with Assessments \$24 Tax Year 2024