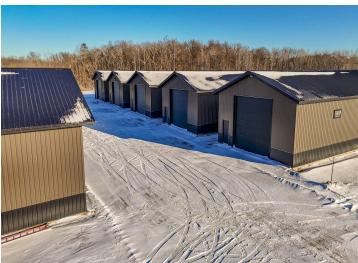

## **Description:**

This Unit is in the process of being built. SATISFY YOUR STORAGE NEEDS TODAY! These individually built storage buildings come in 2 sizes (40 X 64 and 32 X 64) and are available for your purchase and use now with several more to be built. Featuring a 14 foot high and 16 foot wide insulated door with opener for ease of access. Additional features: vaulted ceiling, 200 Amp electrical service panel, 3 foot walk door with keypad deadbolt and a 3 foot full width apron.

## **Additional Details:**

Year Built 2025 Lot Acres 0.07 Lot Dimensions 44 x 69 School District 22 \$24 Taxes Taxes with Assessments \$24 Tax Year 2024