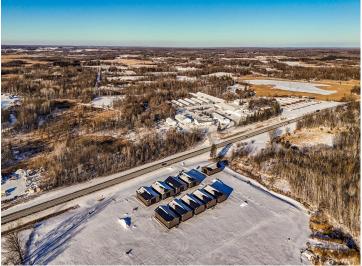

## **Description:**

This Unit is in the process of being built. SATISFY YOUR STORAGE NEEDS TODAY! These individually built storage buildings come in 2 sizes (40 X 64 and 32 X 64) and are available for your purchase and use now with several more to be built. Featuring a 14 foot high and 16 foot wide insulated door with opener for ease of access. Additional features: vaulted ceiling, 200 Amp electrical service panel, 3 foot walk door with keypad deadbolt and a 3 foot full width apron.

## **Additional Details:**

Year Built 2025 Lot Acres 0.07 Lot Dimensions 44 x 69 School District 22 \$24 Taxes Taxes with Assessments \$24 Tax Year 2024