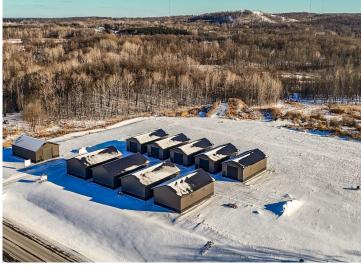

## **Description:**

This Unit is in the process of being built. SATISFY YOUR STORAGE NEEDS TODAY! These individually built storage buildings come in 2 sizes (40 X 64 and 32 X 64) and are available for your purchase and use now with several more to be built. Featuring a 14 foot high and 16 foot wide insulated door with opener for ease of access. Additional features: vaulted ceiling, 200 Amp electrical service panel, 3 foot walk door with keypad deadbolt and a 3 foot full width apron.

## **Additional Details:**

Year Built 2025 Lot Acres 0.07 Lot Dimensions 44 x 69 School District 22 \$24 Taxes Taxes with Assessments \$24 Tax Year 2024