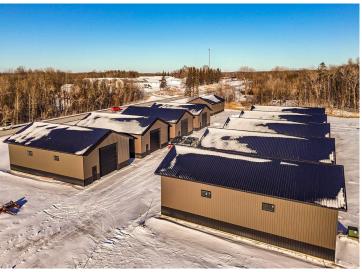

## **Description:**

This Unit is in the process of being built. SATISFY YOUR STORAGE NEEDS TODAY! These individually built storage buildings come in 2 sizes (40 X 64 and 32 X 64) and are available for your purchase and use now with several more to be built. Featuring a 14 foot high and 16 foot wide insulated door with opener for ease of access. Additional features: vaulted ceiling, 200 Amp electrical service panel, 3 foot walk door with keypad deadbolt and a 3 foot full width apron.

## **Additional Details:**

Year Built 2025 Lot Acres 0.07 Lot Dimensions 44 x 69 School District 22 \$24 Taxes Taxes with Assessments \$24 Tax Year 2024