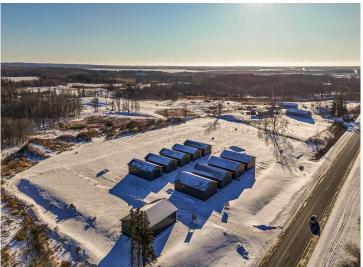

## **Description:**

This Unit is in the process of being built. SATISFY YOUR STORAGE NEEDS TODAY! These individually built storage buildings come in 2 sizes (40 X 64 and 32 X 64) and are available for your purchase and use now with several more to be built. Featuring a 14 foot high and 16 foot wide insulated door with opener for ease of access. Additional features: vaulted ceiling, 200 Amp electrical service panel, 3 foot walk door with keypad deadbolt and a 3 foot full width apron.

## **Additional Details:**

Year Built 2025 Lot Acres 0.07 Lot Dimensions 44 x 69 School District 22 \$24 Taxes Taxes with Assessments \$24 Tax Year 2024