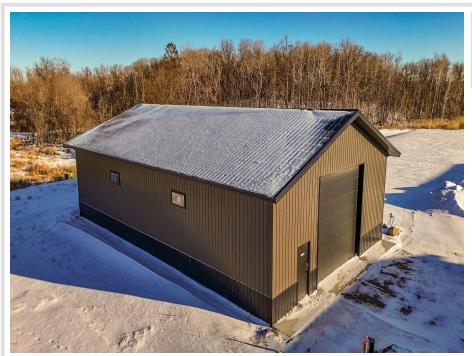

## **Description:**

This Unit is in the process of being built. SATISFY YOUR STORAGE NEEDS TODAY! These individually built storage buildings come in 2 sizes (40 X 64 and 32 X 64) and are available for your purchase and use now with several more to be built. Featuring a 14 foot high and 16 foot wide insulated door with opener for ease of access. Additional features: vaulted ceiling, 200 Amp electrical service panel, 3 foot walk door with keypad deadbolt and a 3 foot full width apron.

## **Additional Details:**

Year Built 2025 Lot Acres 0.07 Lot Dimensions 44 x 69 School District 22 \$24 Taxes Taxes with Assessments \$24 Tax Year 2024