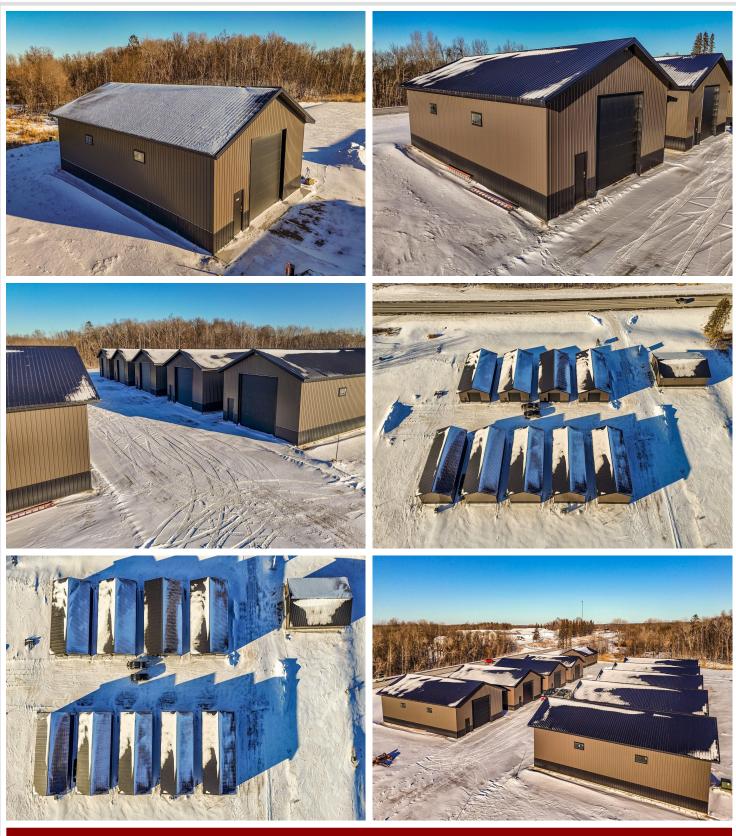

## **Description:**

This Unit is in the process of being built. SATISFY YOUR STORAGE NEEDS TODAY! These individually built storage buildings come in 2 sizes (40 X 64 and 32 X 64) and are available for your purchase and use now with several more to be built. Featuring a 14 foot high and 16 foot wide insulated door with opener for ease of access. Additional features: vaulted ceiling, 200 Amp electrical service panel, 3 foot walk door with keypad deadbolt and a 3 foot full width apron.

#### Additional Details:

| Year Built             | 2025    |
|------------------------|---------|
| Lot Acres              | 0.07    |
| Lot Dimensions         | 44 x 69 |
| School District        | 22      |
| Taxes                  | \$24    |
| Taxes with Assessments | \$24    |
| Tax Year               | 2024    |