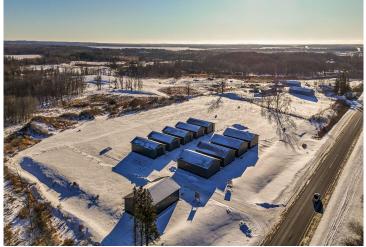

## **Description:**

This Unit is in the process of being built. SATISFY YOUR STORAGE NEEDS TODAY! These individually built storage buildings come in 2 sizes (40 X 64 and 32 X 64) and are available for your purchase and use now with several more to be built. Featuring a 14 foot high and 16 foot wide insulated door with opener for ease of access. Additional features: vaulted ceiling, 200 Amp electrical service panel, 3 foot walk door with keypad deadbolt and a 3 foot full width apron.

#### **Driving Directions:**

East on Hwy 34 to Location

Listed By: The Real Estate Company of Detroit Lakes

Affinity Real Estate Inc. participates in the Regional Multiple Listing Service of Minnesota, Inc Broker Reciprocity (sm) program, allowing us to display other broker's listings on our website. All properties are subject to prior sale, change or withdrawal.