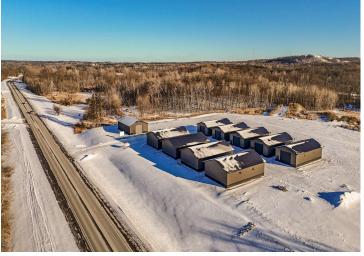

## **Description:**

This Unit is in the process of being built. SATISFY YOUR STORAGE NEEDS TODAY! These individually built storage buildings come in 2 sizes (40 X 64 and 32 X 64) and are available for your purchase and use now with several more to be built. Featuring a 14 foot high and 16 foot wide insulated door with opener for ease of access. Additional features: vaulted ceiling, 200 Amp electrical service panel, 3 foot walk door with keypad deadbolt and a 3 foot full width apron.

#### Additional Details:

| Year Built             | 2025    |
|------------------------|---------|
| Lot Acres              | 0.07    |
| Lot Dimensions         | 44 x 69 |
| School District        | 22      |
| Taxes                  | \$24    |
| Taxes with Assessments | \$24    |
| Tax Year               | 2024    |