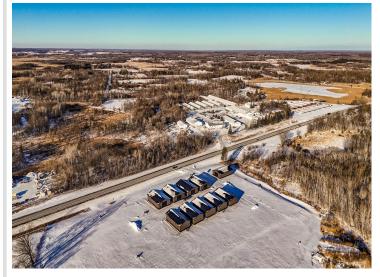

## **Description:**

This Unit is in the process of being built. SATISFY YOUR STORAGE NEEDS TODAY! These individually built storage buildings come in 2 sizes (40 X 64 and 32 X 64) and are available for your purchase and use now with several more to be built. Featuring a 14 foot high and 16 foot wide insulated door with opener for ease of access. Additional features: vaulted ceiling, 200 Amp electrical service panel, 3 foot walk door with keypad deadbolt and a 3 foot full width apron.

#### **Driving Directions:**

East on Hwy 34 to Location

Listed By: The Real Estate Company of Detroit Lakes

Affinity Real Estate Inc. participates in the Regional Multiple Listing Service of Minnesota, Inc Broker Reciprocity (sm) program, allowing us to display other broker's listings on our website. All properties are subject to prior sale, change or withdrawal.