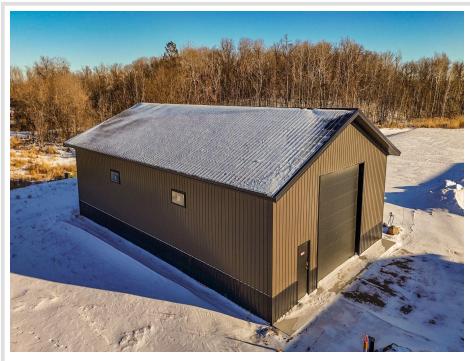

## **Description:**

This Unit is in the process of being built. SATISFY YOUR STORAGE NEEDS TODAY! These individually built storage buildings come in 2 sizes (40 X 64 and 32 X 64) and are available for your purchase and use now with several more to be built. Featuring a 14 foot high and 16 foot wide insulated door with opener for ease of access. Additional features: vaulted ceiling, 200 Amp electrical service panel, 3 foot walk door with keypad deadbolt and a 3 foot full width apron.

#### Additional Details:

| Year Built             | 2025    |
|------------------------|---------|
| Lot Acres              | 0.07    |
| Lot Dimensions         | 44 x 69 |
| School District        | 22      |
| Taxes                  | \$24    |
| Taxes with Assessments | \$24    |
| Tax Year               | 2024    |