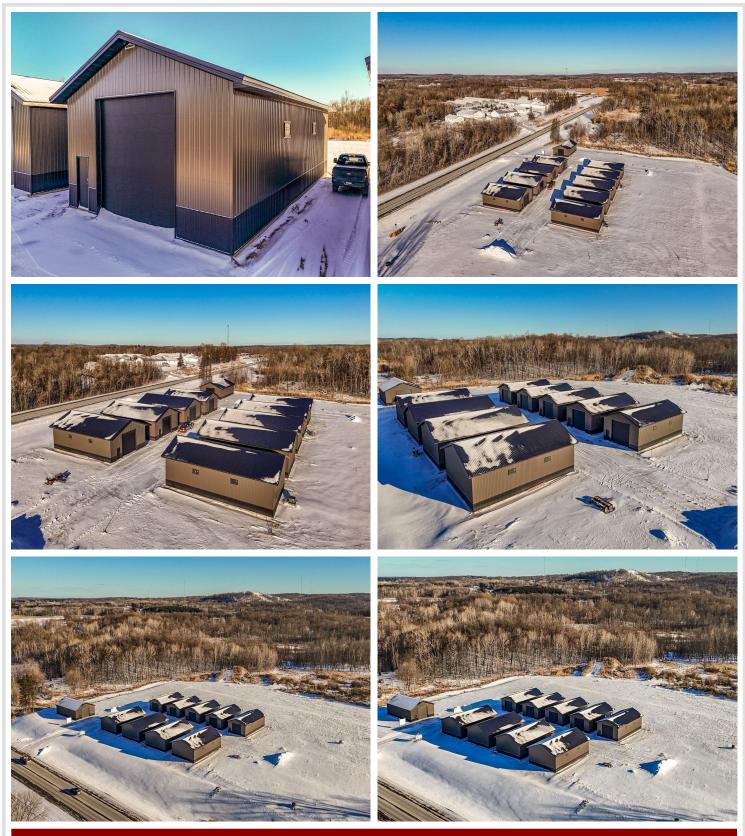

## **Description:**

This Unit is in the process of being built. SATISFY YOUR STORAGE NEEDS TODAY! These individually built storage buildings come in 2 sizes (40 X 64 and 32 X 64) and are available for your purchase and use now with several more to be built. Featuring a 14 foot high and 16 foot wide insulated door with opener for ease of access. Additional features: vaulted ceiling, 200 Amp electrical service panel, 3 foot walk door with keypad deadbolt and a 3 foot full width apron.

#### Additional Details:

| Year Built             | 2025    |
|------------------------|---------|
| Lot Acres              | 0.07    |
| Lot Dimensions         | 44 x 69 |
| School District        | 22      |
| Taxes                  | \$24    |
| Taxes with Assessments | \$24    |
| Tax Year               | 2024    |