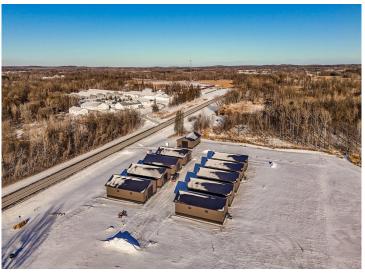

## **Description:**

This Unit is in the process of being built. SATISFY YOUR STORAGE NEEDS TODAY! These individually built storage buildings come in 2 sizes (40 X 64 and 32 X 64) and are available for your purchase and use now with several more to be built. Featuring a 14 foot high and 16 foot wide insulated door with opener for ease of access. Additional features: vaulted ceiling, 200 Amp electrical service panel, 3 foot walk door with keypad deadbolt and a 3 foot full width apron.

## **Additional Details:**

Year Built 2025 Lot Acres 0.07 Lot Dimensions 44 x 69 School District 22 \$24 Taxes Taxes with Assessments \$24 Tax Year 2024