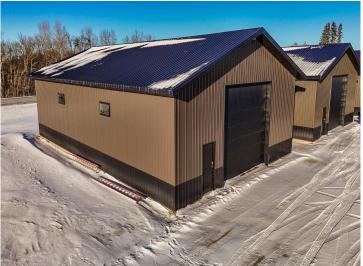

## **Description:**

This Unit is in the process of being built. SATISFY YOUR STORAGE NEEDS TODAY! These individually built storage buildings come in 2 sizes (40 X 64 and 32 X 64) and are available for your purchase and use now with several more to be built. Featuring a 14 foot high and 16 foot wide insulated door with opener for ease of access. Additional features: vaulted ceiling, 200 Amp electrical service panel, 3 foot walk door with keypad deadbolt and a 3 foot full width apron.

## **Additional Details:**

Year Built 2025 Lot Acres 0.07 Lot Dimensions 44 x 69 School District 22 \$24 Taxes Taxes with Assessments \$24 Tax Year 2024