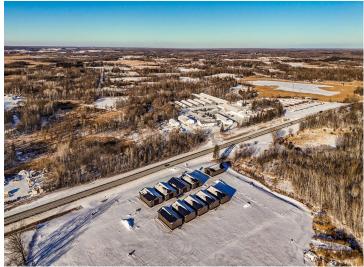

## **Description:**

This Unit is in the process of being built. SATISFY YOUR STORAGE NEEDS TODAY! These individually built storage buildings come in 2 sizes (40 X 64 and 32 X 64) and are available for your purchase and use now with several more to be built. Featuring a 14 foot high and 16 foot wide insulated door with opener for ease of access. Additional features: vaulted ceiling, 200 Amp electrical service panel, 3 foot walk door with keypad deadbolt and a 3 foot full width apron.

## **Additional Details:**

Year Built 2025 Lot Acres 0.07 Lot Dimensions 44 x 69 School District 22 \$24 Taxes Taxes with Assessments \$24 Tax Year 2024