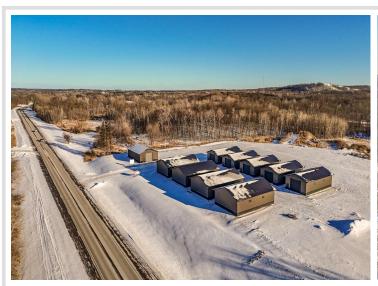

## **Description:**

This Unit is in the process of being built. SATISFY YOUR STORAGE NEEDS TODAY! These individually built storage buildings come in 2 sizes (40 X 64 and 32 X 64) and are available for your purchase and use now with several more to be built. Featuring a 14 foot high and 16 foot wide insulated door with opener for ease of access. Additional features: vaulted ceiling, 200 Amp electrical service panel, 3 foot walk door with keypad deadbolt and a 3 foot full width apron.

## **Additional Details:**

Year Built 2025 Lot Acres 0.07 Lot Dimensions 44 x 69 School District 22 \$24 Taxes Taxes with Assessments \$24 Tax Year 2024