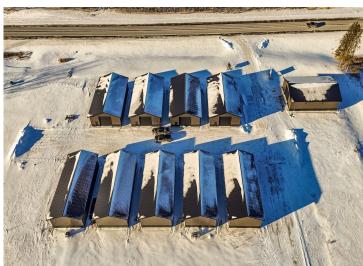

## **Description:**

This Unit is in the process of being built. SATISFY YOUR STORAGE NEEDS TODAY! These individually built storage buildings come in 2 sizes (40 X 64 and 32 X 64) and are available for your purchase and use now with several more to be built. Featuring a 14 foot high and 16 foot wide insulated door with opener for ease of access. Additional features: vaulted ceiling, 200 Amp electrical service panel, 3 foot walk door with keypad deadbolt and a 3 foot full width apron.

## **Additional Details:**

Year Built 2025 Lot Acres 0.07 Lot Dimensions 44 x 69 School District 22 \$24 Taxes Taxes with Assessments \$24 Tax Year 2024