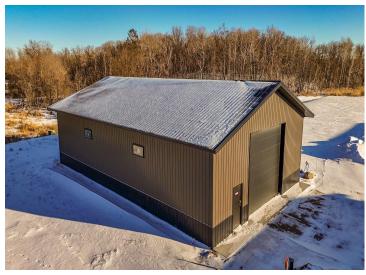

## **Description:**

This Unit is in the process of being built. SATISFY YOUR STORAGE NEEDS TODAY! These individually built storage buildings come in 2 sizes (40 X 64 and 32 X 64) and are available for your purchase and use now with several more to be built. Featuring a 14 foot high and 16 foot wide insulated door with opener for ease of access. Additional features: vaulted ceiling, 200 Amp electrical service panel, 3 foot walk door with keypad deadbolt and a 3 foot full width apron.

## **Additional Details:**

Year Built 2025 Lot Acres 0.07 Lot Dimensions 44 x 69 School District 22 \$24 Taxes Taxes with Assessments \$24 Tax Year 2024