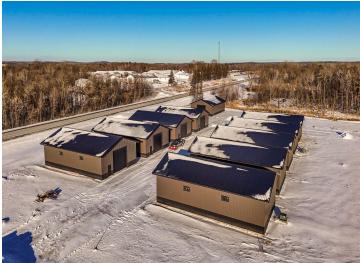

## **Description:**

This Unit is in the process of being built. SATISFY YOUR STORAGE NEEDS TODAY! These individually built storage buildings come in 2 sizes (40 X 64 and 32 X 64) and are available for your purchase and use now with several more to be built. Featuring a 14 foot high and 16 foot wide insulated door with opener for ease of access. Additional features: vaulted ceiling, 200 Amp electrical service panel, 3 foot walk door with keypad deadbolt and a 3 foot full width apron.

## **Additional Details:**

Year Built 2025 Lot Acres 0.07 Lot Dimensions 44 x 69 School District 22 \$24 Taxes Taxes with Assessments \$24 Tax Year 2024