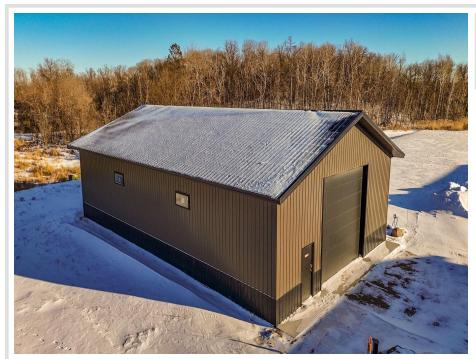

## **Description:**

This Unit is in the process of being built. SATISFY YOUR STORAGE NEEDS TODAY! These individually built storage buildings come in 2 sizes (40 X 64 and 32 X 64) and are available for your purchase and use now with several more to be built. Featuring a 14 foot high and 16 foot wide insulated door with opener for ease of access. Additional features: vaulted ceiling, 200 Amp electrical service panel, 3 foot walk door with keypad deadbolt and a 3 foot full width apron.

## **Additional Details:**

Year Built 2025 Lot Acres 0.07 Lot Dimensions 44 x 69 School District 22 \$24 Taxes Taxes with Assessments \$24 Tax Year 2024