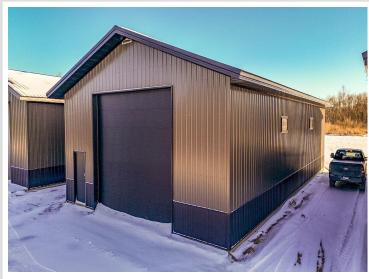

## **Description:**

This Unit is in the process of being built. SATISFY YOUR STORAGE NEEDS TODAY! These individually built storage buildings come in 2 sizes (40 X 64 and 32 X 64) and are available for your purchase and use now with several more to be built. Featuring a 14 foot high and 16 foot wide insulated door with opener for ease of access. Additional features: vaulted ceiling, 200 Amp electrical service panel, 3 foot walk door with keypad deadbolt and a 3 foot full width apron.