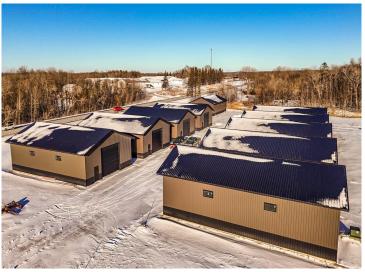

## **Description:**

This Unit is in the process of being built. SATISFY YOUR STORAGE NEEDS TODAY! These individually built storage buildings come in 2 sizes (40 X 64 and 32 X 64) and are available for your purchase and use now with several more to be built. Featuring a 14 foot high and 16 foot wide insulated door with opener for ease of access. Additional features: vaulted ceiling, 200 Amp electrical service panel, 3 foot walk door with keypad deadbolt and a 3 foot full width apron.

## **Additional Details:**

Year Built 2025 Lot Acres 0.07 Lot Dimensions 44 x 69 School District 22 \$24 Taxes Taxes with Assessments \$24 Tax Year 2024