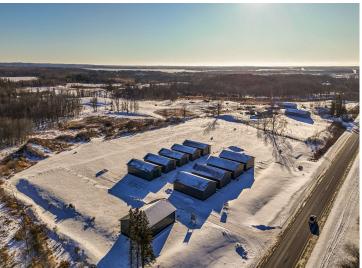

## **Description:**

This Unit is in the process of being built. SATISFY YOUR STORAGE NEEDS TODAY! These individually built storage buildings come in 2 sizes (40 X 64 and 32 X 64) and are available for your purchase and use now with several more to be built. Featuring a 14 foot high and 16 foot wide insulated door with opener for ease of access. Additional features: vaulted ceiling, 200 Amp electrical service panel, 3 foot walk door with keypad deadbolt and a 3 foot full width apron.

## **Additional Details:**

Year Built 2025 Lot Acres 0.07 Lot Dimensions 44 x 69 School District 22 \$24 Taxes Taxes with Assessments \$24 Tax Year 2024