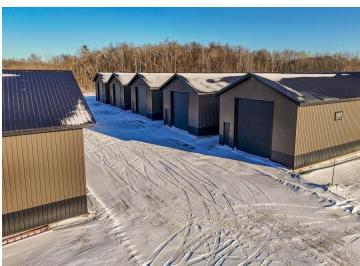

## **Description:**

This Unit is in the process of being built. SATISFY YOUR STORAGE NEEDS TODAY! These individually built storage buildings come in 2 sizes (40 X 64 and 32 X 64) and are available for your purchase and use now with several more to be built. Featuring a 14 foot high and 16 foot wide insulated door with opener for ease of access. Additional features: vaulted ceiling, 200 Amp electrical service panel, 3 foot walk door with keypad deadbolt and a 3 foot full width apron.

## **Additional Details:**

Year Built 2025 Lot Acres 0.07 Lot Dimensions 44 x 69 School District 22 \$24 Taxes Taxes with Assessments \$24 Tax Year 2024