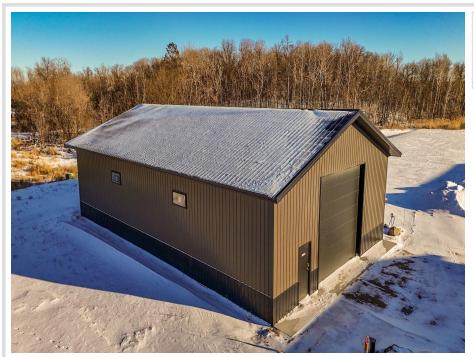

## **Description:**

This Unit is in the process of being built. SATISFY YOUR STORAGE NEEDS TODAY! These individually built storage buildings come in 2 sizes (40 X 64 and 32 X 64) and are available for your purchase and use now with several more to be built. Featuring a 14 foot high and 16 foot wide insulated door with opener for ease of access. Additional features: vaulted ceiling, 200 Amp electrical service panel, 3 foot walk door with keypad deadbolt and a 3 foot full width apron.

## **Additional Details:**

Year Built 2025 Lot Acres 0.07 Lot Dimensions 44 x 69 School District 22 \$24 Taxes Taxes with Assessments \$24 Tax Year 2024