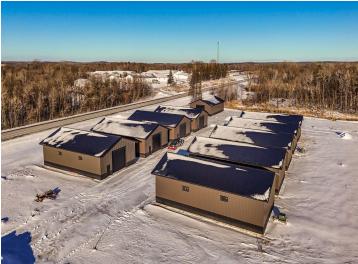

## **Description:**

This Unit is in the process of being built. SATISFY YOUR STORAGE NEEDS TODAY! These individually built storage buildings come in 2 sizes (40 X 64 and 32 X 64) and are available for your purchase and use now with several more to be built. Featuring a 14 foot high and 16 foot wide insulated door with opener for ease of access. Additional features: vaulted ceiling, 200 Amp electrical service panel, 3 foot walk door with keypad deadbolt and a 3 foot full width apron.

## **Additional Details:**

Year Built 2025 Lot Acres 0.07 Lot Dimensions 44 x 69 School District 22 \$24 Taxes Taxes with Assessments \$24 Tax Year 2024