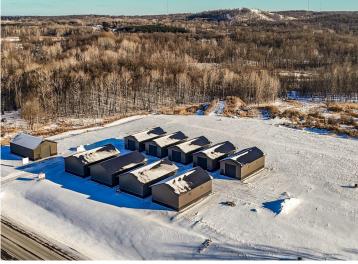

## **Description:**

This Unit is in the process of being built. SATISFY YOUR STORAGE NEEDS TODAY! These individually built storage buildings come in 2 sizes (40 X 64 and 32 X 64) and are available for your purchase and use now with several more to be built. Featuring a 14 foot high and 16 foot wide insulated door with opener for ease of access. Additional features: vaulted ceiling, 200 Amp electrical service panel, 3 foot walk door with keypad deadbolt and a 3 foot full width apron.

## **Additional Details:**

Year Built 2025 Lot Acres 0.07 Lot Dimensions 44 x 69 School District 22 \$24 Taxes Taxes with Assessments \$24 Tax Year 2024