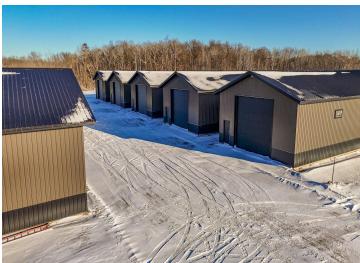

## **Description:**

This Unit is in the process of being built. SATISFY YOUR STORAGE NEEDS TODAY! These individually built storage buildings come in 2 sizes (40 X 64 and 32 X 64) and are available for your purchase and use now with several more to be built. Featuring a 14 foot high and 16 foot wide insulated door with opener for ease of access. Additional features: vaulted ceiling, 200 Amp electrical service panel, 3 foot walk door with keypad deadbolt and a 3 foot full width apron.