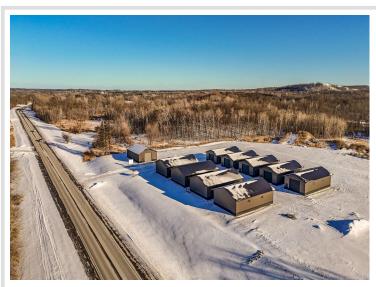

MLS 6653931 Commercial

\$150,000

28603 MN Hwy 34 Detroit Lakes MN 56501

Status: Active

## **Description:**

This Unit is in the process of being built. SATISFY YOUR STORAGE NEEDS TODAY! These individually built storage buildings come in 2 sizes (40 X 64 and 32 X 64) and are available for your purchase and use now with several more to be built. Featuring a 14 foot high and 16 foot wide insulated door with opener for ease of access. Additional features: vaulted ceiling, 200 Amp electrical service panel, 3 foot walk door with keypad deadbolt and a 3 foot full width apron.

## **Additional Details:**

Year Built 2025 Lot Acres 0.07 Lot Dimensions 44 x 69 School District 22 \$24 Taxes Taxes with Assessments \$24 Tax Year 2024