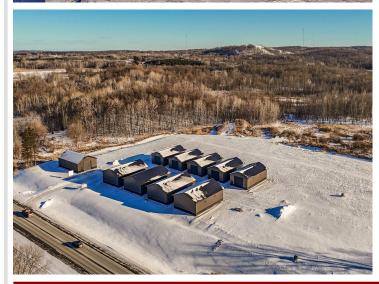

## **Description:**

This Unit is in the process of being built. SATISFY YOUR STORAGE NEEDS TODAY! These individually built storage buildings come in 2 sizes (40 X 64 and 32 X 64) and are available for your purchase and use now with several more to be built. Featuring a 14 foot high and 16 foot wide insulated door with opener for ease of access. Additional features: vaulted ceiling, 200 Amp electrical service panel, 3 foot walk door with keypad deadbolt and a 3 foot full width apron.

## **Additional Details:**

Year Built 2025 Lot Acres 0.07 Lot Dimensions 44 x 69 School District 22 \$24 Taxes Taxes with Assessments \$24 Tax Year 2024