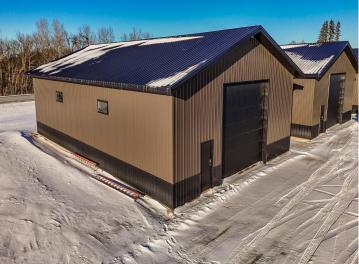

## **Description:**

This Unit is in the process of being built. SATISFY YOUR STORAGE NEEDS TODAY! These individually built storage buildings come in 2 sizes (40 X 64 and 32 X 64) and are available for your purchase and use now with several more to be built. Featuring a 14 foot high and 16 foot wide insulated door with opener for ease of access. Additional features: vaulted ceiling, 200 Amp electrical service panel, 3 foot walk door with keypad deadbolt and a 3 foot full width apron.