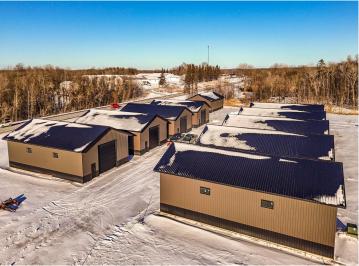

## **Description:**

This Unit is in the process of being built. SATISFY YOUR STORAGE NEEDS TODAY! These individually built storage buildings come in 2 sizes (40 X 64 and 32 X 64) and are available for your purchase and use now with several more to be built. Featuring a 14 foot high and 16 foot wide insulated door with opener for ease of access. Additional features: vaulted ceiling, 200 Amp electrical service panel, 3 foot walk door with keypad deadbolt and a 3 foot full width apron.

## **Additional Details:**

Year Built 2025 Lot Acres 0.07 Lot Dimensions 44 x 69 School District 22 \$24 Taxes Taxes with Assessments \$24 Tax Year 2024