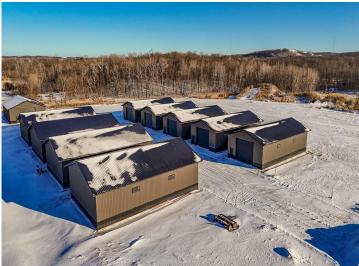

## **Description:**

This Unit is in the process of being built. SATISFY YOUR STORAGE NEEDS TODAY! These individually built storage buildings come in 2 sizes (40 X 64 and 32 X 64) and are available for your purchase and use now with several more to be built. Featuring a 14 foot high and 16 foot wide insulated door with opener for ease of access. Additional features: vaulted ceiling, 200 Amp electrical service panel, 3 foot walk door with keypad deadbolt and a 3 foot full width apron.

## **Additional Details:**

Year Built 2025 Lot Acres 0.07 Lot Dimensions 44 x 69 School District 22 \$24 Taxes Taxes with Assessments \$24 Tax Year 2024