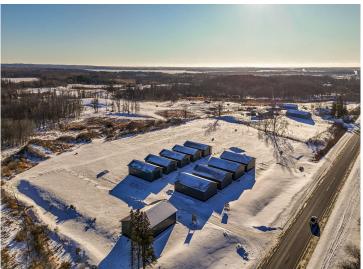

MLS 6653931 Commercial

\$150,000

28603 MN Hwy 34 Detroit Lakes MN 56501

Status: Active

## **Description:**

This Unit is in the process of being built. SATISFY YOUR STORAGE NEEDS TODAY! These individually built storage buildings come in 2 sizes (40 X 64 and 32 X 64) and are available for your purchase and use now with several more to be built. Featuring a 14 foot high and 16 foot wide insulated door with opener for ease of access. Additional features: vaulted ceiling, 200 Amp electrical service panel, 3 foot walk door with keypad deadbolt and a 3 foot full width apron.

## **Additional Details:**

Year Built 2025 Lot Acres 0.07 Lot Dimensions 44 x 69 School District 22 \$24 Taxes Taxes with Assessments \$24 Tax Year 2024