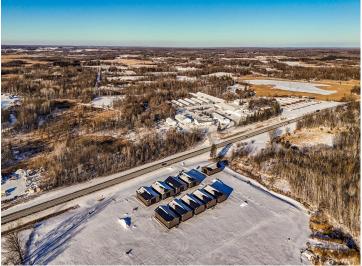

MLS 6653931 Commercial

\$150,000

28603 MN Hwy 34 Detroit Lakes MN 56501

Status: Active

## **Description:**

This Unit is in the process of being built. SATISFY YOUR STORAGE NEEDS TODAY! These individually built storage buildings come in 2 sizes (40 X 64 and 32 X 64) and are available for your purchase and use now with several more to be built. Featuring a 14 foot high and 16 foot wide insulated door with opener for ease of access. Additional features: vaulted ceiling, 200 Amp electrical service panel, 3 foot walk door with keypad deadbolt and a 3 foot full width apron.

## **Additional Details:**

Year Built 2025 Lot Acres 0.07 Lot Dimensions 44 x 69 School District 22 \$24 Taxes Taxes with Assessments \$24 Tax Year 2024