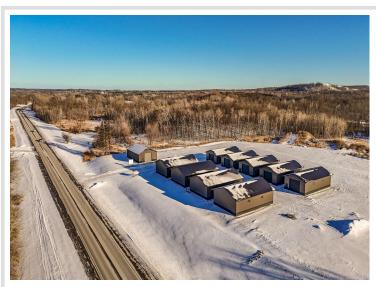

MLS 6653937 Commercial

\$150,000

28603 MN Hwy 34 Detroit Lakes MN 56501

Status: Active

## **Description:**

This Unit is in the process of being built. SATISFY YOUR STORAGE NEEDS TODAY! These individually built storage buildings come in 2 sizes (40 X 64 and 32 X 64) and are available for your purchase and use now with several more to be built. Featuring a 14 foot high and 16 foot wide insulated door with opener for ease of access. Additional features: vaulted ceiling, 200 Amp electrical service panel, 3 foot walk door with keypad deadbolt and a 3 foot full width apron.