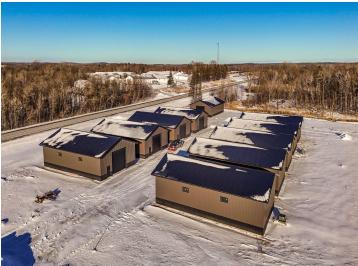

MLS 6653937 Commercial

\$150,000

28603 MN Hwy 34 Detroit Lakes MN 56501

Status: Active

## **Description:**

This Unit is in the process of being built. SATISFY YOUR STORAGE NEEDS TODAY! These individually built storage buildings come in 2 sizes (40 X 64 and 32 X 64) and are available for your purchase and use now with several more to be built. Featuring a 14 foot high and 16 foot wide insulated door with opener for ease of access. Additional features: vaulted ceiling, 200 Amp electrical service panel, 3 foot walk door with keypad deadbolt and a 3 foot full width apron.

## **Additional Details:**

Year Built 2025 Lot Acres 0.07 Lot Dimensions 44 x 69 School District 22 \$24 Taxes Taxes with Assessments \$24 Tax Year 2024