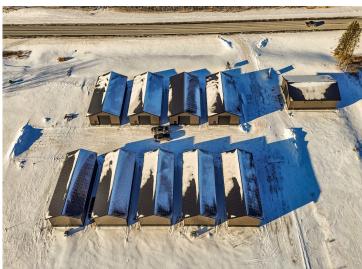

## **Description:**

This Unit is in the process of being built. SATISFY YOUR STORAGE NEEDS TODAY! These individually built storage buildings come in 2 sizes (40 X 64 and 32 X 64) and are available for your purchase and use now with several more to be built. Featuring a 14 foot high and 16 foot wide insulated door with opener for ease of access. Additional features: vaulted ceiling, 200 Amp electrical service panel, 3 foot walk door with keypad deadbolt and a 3 foot full width apron.

## **Additional Details:**

Year Built 2025 Lot Acres 0.07 Lot Dimensions 44 x 69 School District 22 \$24 Taxes Taxes with Assessments \$24 Tax Year 2024