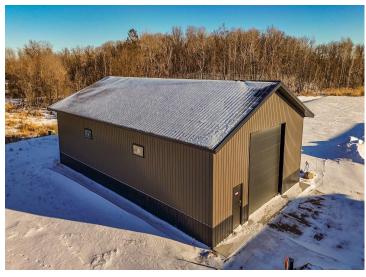

## **Description:**

This Unit is in the process of being built. SATISFY YOUR STORAGE NEEDS TODAY! These individually built storage buildings come in 2 sizes (40 X 64 and 32 X 64) and are available for your purchase and use now with several more to be built. Featuring a 14 foot high and 16 foot wide insulated door with opener for ease of access. Additional features: vaulted ceiling, 200 Amp electrical service panel, 3 foot walk door with keypad deadbolt and a 3 foot full width apron.

## **Additional Details:**

Year Built 2025 Lot Acres 0.07 Lot Dimensions 44 x 69 School District 22 \$24 Taxes Taxes with Assessments \$24 Tax Year 2024