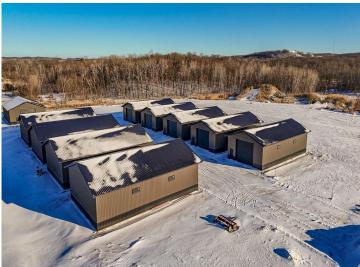

MLS 6653937 Commercial

\$150,000

28603 MN Hwy 34 Detroit Lakes MN 56501

Status: Active

## **Description:**

This Unit is in the process of being built. SATISFY YOUR STORAGE NEEDS TODAY! These individually built storage buildings come in 2 sizes (40 X 64 and 32 X 64) and are available for your purchase and use now with several more to be built. Featuring a 14 foot high and 16 foot wide insulated door with opener for ease of access. Additional features: vaulted ceiling, 200 Amp electrical service panel, 3 foot walk door with keypad deadbolt and a 3 foot full width apron.

## **Additional Details:**

Year Built 2025 Lot Acres 0.07 Lot Dimensions 44 x 69 School District 22 \$24 Taxes Taxes with Assessments \$24 Tax Year 2024