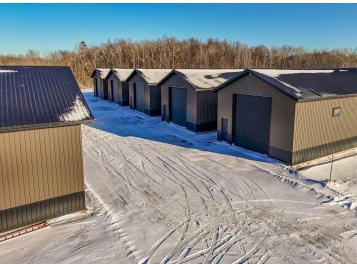

## **Description:**

This Unit is in the process of being built. SATISFY YOUR STORAGE NEEDS TODAY! These individually built storage buildings come in 2 sizes (40 X 64 and 32 X 64) and are available for your purchase and use now with several more to be built. Featuring a 14 foot high and 16 foot wide insulated door with opener for ease of access. Additional features: vaulted ceiling, 200 Amp electrical service panel, 3 foot walk door with keypad deadbolt and a 3 foot full width apron.

## **Additional Details:**

Year Built 2025 Lot Acres 0.07 Lot Dimensions 44 x 69 School District 22 \$24 Taxes Taxes with Assessments \$24 Tax Year 2024