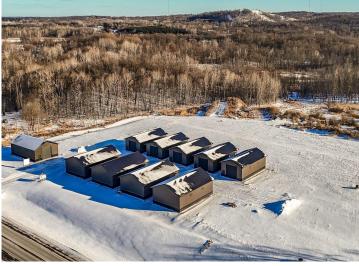

MLS 6653937 Commercial

\$150,000

28603 MN Hwy 34 Detroit Lakes MN 56501

Status: Active

## **Description:**

This Unit is in the process of being built. SATISFY YOUR STORAGE NEEDS TODAY! These individually built storage buildings come in 2 sizes (40 X 64 and 32 X 64) and are available for your purchase and use now with several more to be built. Featuring a 14 foot high and 16 foot wide insulated door with opener for ease of access. Additional features: vaulted ceiling, 200 Amp electrical service panel, 3 foot walk door with keypad deadbolt and a 3 foot full width apron.

## **Additional Details:**

Year Built 2025 Lot Acres 0.07 Lot Dimensions 44 x 69 School District 22 \$24 Taxes Taxes with Assessments \$24 Tax Year 2024