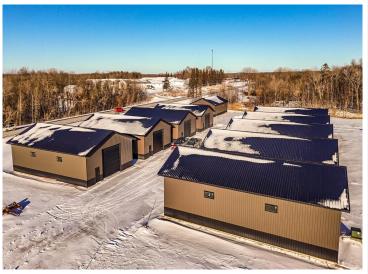

## **Description:**

This Unit is in the process of being built. SATISFY YOUR STORAGE NEEDS TODAY! These individually built storage buildings come in 2 sizes (40 X 64 and 32 X 64) and are available for your purchase and use now with several more to be built. Featuring a 14 foot high and 16 foot wide insulated door with opener for ease of access. Additional features: vaulted ceiling, 200 Amp electrical service panel, 3 foot walk door with keypad deadbolt and a 3 foot full width apron.

## **Additional Details:**

Year Built 2025 Lot Acres 0.07 Lot Dimensions 44 x 69 School District 22 \$24 Taxes Taxes with Assessments \$24 Tax Year 2024