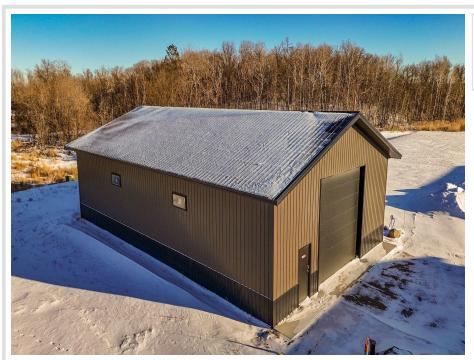

## **Description:**

This Unit is in the process of being built. SATISFY YOUR STORAGE NEEDS TODAY! These individually built storage buildings come in 2 sizes (40 X 64 and 32 X 64) and are available for your purchase and use now with several more to be built. Featuring a 14 foot high and 16 foot wide insulated door with opener for ease of access. Additional features: vaulted ceiling, 200 Amp electrical service panel, 3 foot walk door with keypad deadbolt and a 3 foot full width apron.

## **Additional Details:**

Year Built 2025 Lot Acres 0.07 Lot Dimensions 44 x 69 School District 22 \$24 Taxes Taxes with Assessments \$24 Tax Year 2024