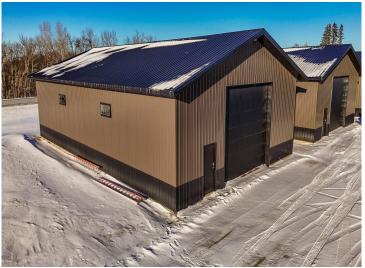

## **Description:**

This Unit is in the process of being built. SATISFY YOUR STORAGE NEEDS TODAY! These individually built storage buildings come in 2 sizes (40 X 64 and 32 X 64) and are available for your purchase and use now with several more to be built. Featuring a 14 foot high and 16 foot wide insulated door with opener for ease of access. Additional features: vaulted ceiling, 200 Amp electrical service panel, 3 foot walk door with keypad deadbolt and a 3 foot full width apron.

## **Additional Details:**

Year Built 2025 Lot Acres 0.07 Lot Dimensions 44 x 69 School District 22 \$24 Taxes Taxes with Assessments \$24 Tax Year 2024