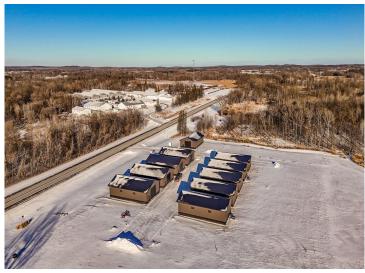

## **Description:**

This Unit is in the process of being built. SATISFY YOUR STORAGE NEEDS TODAY! These individually built storage buildings come in 2 sizes (40 X 64 and 32 X 64) and are available for your purchase and use now with several more to be built. Featuring a 14 foot high and 16 foot wide insulated door with opener for ease of access. Additional features: vaulted ceiling, 200 Amp electrical service panel, 3 foot walk door with keypad deadbolt and a 3 foot full width apron.

## **Additional Details:**

Year Built 2025 Lot Acres 0.07 Lot Dimensions 44 x 69 School District 22 \$24 Taxes Taxes with Assessments \$24 Tax Year 2024

## **Driving Directions:**

East on Hwy 34 to Location

Listed By:

The Real Estate Company of Detroit Lakes

Affinity Real Estate Inc. participates in the Regional Multiple Listing Service of Minnesota, Inc Broker Reciprocity (sm) program, allowing us to display other broker's listings on our website. All properties are subject to prior sale, change or withdrawal.