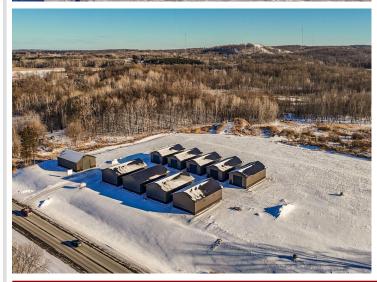

MLS 6653937 Commercial

\$150,000

28603 MN Hwy 34 Detroit Lakes MN 56501

Status: Active

## **Description:**

This Unit is in the process of being built. SATISFY YOUR STORAGE NEEDS TODAY! These individually built storage buildings come in 2 sizes (40 X 64 and 32 X 64) and are available for your purchase and use now with several more to be built. Featuring a 14 foot high and 16 foot wide insulated door with opener for ease of access. Additional features: vaulted ceiling, 200 Amp electrical service panel, 3 foot walk door with keypad deadbolt and a 3 foot full width apron.

## **Additional Details:**

Year Built 2025 Lot Acres 0.07 Lot Dimensions 44 x 69 School District 22 \$24 Taxes Taxes with Assessments \$24 Tax Year 2024