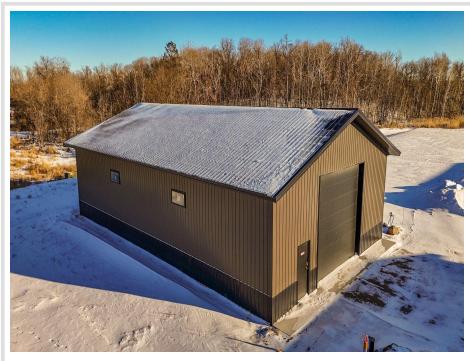

## **Description:**

This Unit is in the process of being built. SATISFY YOUR STORAGE NEEDS TODAY! These individually built storage buildings come in 2 sizes (40 X 64 and 32 X 64) and are available for your purchase and use now with several more to be built. Featuring a 14 foot high and 16 foot wide insulated door with opener for ease of access. Additional features: vaulted ceiling, 200 Amp electrical service panel, 3 foot walk door with keypad deadbolt and a 3 foot full width apron.