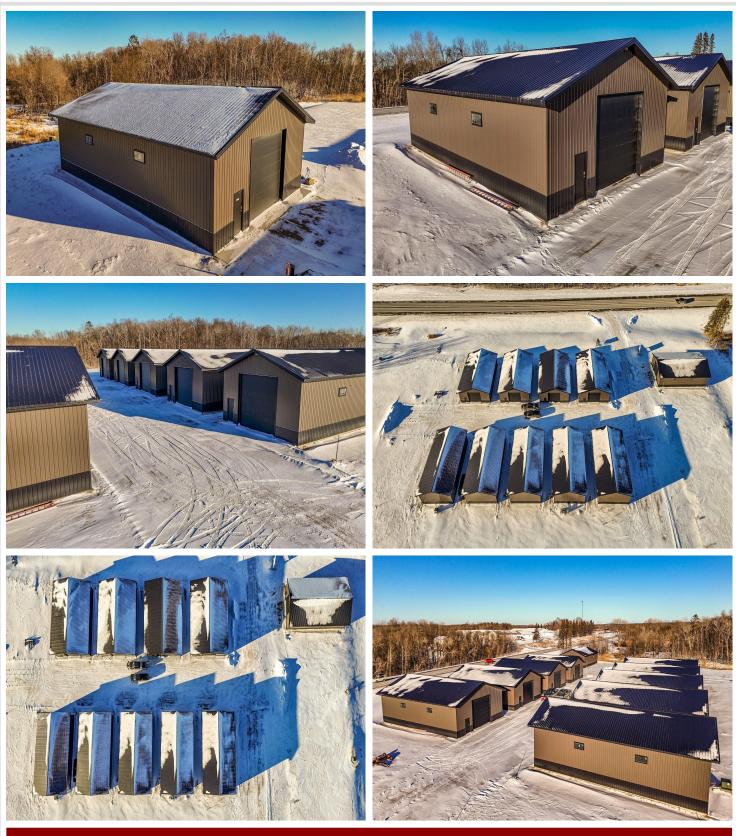

## **Description:**

This Unit is in the process of being built. SATISFY YOUR STORAGE NEEDS TODAY! These individually built storage buildings come in 2 sizes (40 X 64 and 32 X 64) and are available for your purchase and use now with several more to be built. Featuring a 14 foot high and 16 foot wide insulated door with opener for ease of access. Additional features: vaulted ceiling, 200 Amp electrical service panel, 3 foot walk door with keypad deadbolt and a 3 foot full width apron.