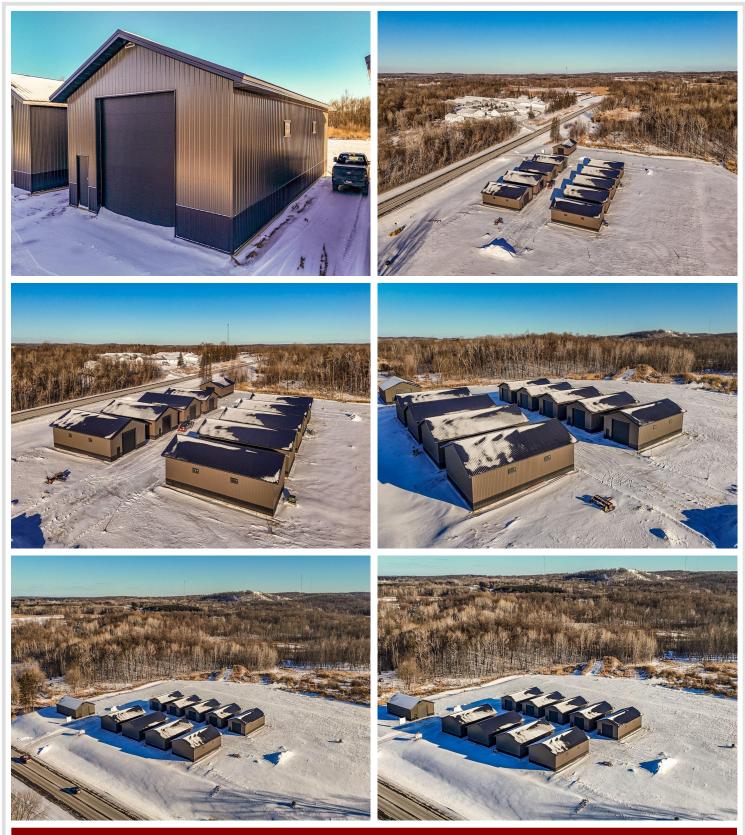

## **Description:**

This Unit is in the process of being built. SATISFY YOUR STORAGE NEEDS TODAY! These individually built storage buildings come in 2 sizes (40 X 64 and 32 X 64) and are available for your purchase and use now with several more to be built. Featuring a 14 foot high and 16 foot wide insulated door with opener for ease of access. Additional features: vaulted ceiling, 200 Amp electrical service panel, 3 foot walk door with keypad deadbolt and a 3 foot full width apron.