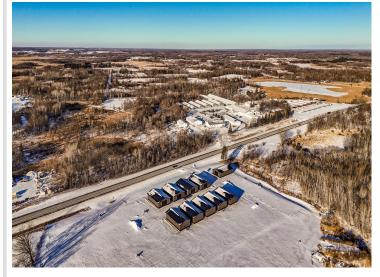

## **Description:**

This Unit is in the process of being built. SATISFY YOUR STORAGE NEEDS TODAY! These individually built storage buildings come in 2 sizes (40 X 64 and 32 X 64) and are available for your purchase and use now with several more to be built. Featuring a 14 foot high and 16 foot wide insulated door with opener for ease of access. Additional features: vaulted ceiling, 200 Amp electrical service panel, 3 foot walk door with keypad deadbolt and a 3 foot full width apron.

## **Driving Directions:**

East on Hwy 34 to Location

Listed By: The Real Estate Company of Detroit Lakes

Affinity Real Estate Inc. participates in the Regional Multiple Listing Service of Minnesota, Inc Broker Reciprocity (sm) program, allowing us to display other broker's listings on our website. All properties are subject to prior sale, change or withdrawal.