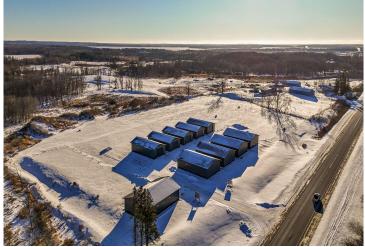

## **Description:**

This Unit is in the process of being built. SATISFY YOUR STORAGE NEEDS TODAY! These individually built storage buildings come in 2 sizes (40 X 64 and 32 X 64) and are available for your purchase and use now with several more to be built. Featuring a 14 foot high and 16 foot wide insulated door with opener for ease of access. Additional features: vaulted ceiling, 200 Amp electrical service panel, 3 foot walk door with keypad deadbolt and a 3 foot full width apron.

## **Driving Directions:**

East on Hwy 34 to Location

Listed By: The Real Estate Company of Detroit Lakes

Affinity Real Estate Inc. participates in the Regional Multiple Listing Service of Minnesota, Inc Broker Reciprocity (sm) program, allowing us to display other broker's listings on our website. All properties are subject to prior sale, change or withdrawal.