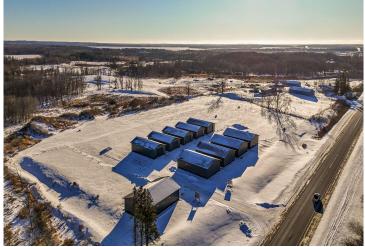

## **Description:**

This Unit is in the process of being built. SATISFY YOUR STORAGE NEEDS TODAY! These individually built storage buildings come in 2 sizes (40 X 64 and 32 X 64) and are available for your purchase and use now with several more to be built. Featuring a 14 foot high and 16 foot wide insulated door with opener for ease of access. Additional features: vaulted ceiling, 200 Amp electrical service panel, 3 foot walk door with keypad deadbolt and a 3 foot full width apron.

#### **Driving Directions:**

East on Hwy 34 to Location

Listed By: The Real Estate Company of Detroit Lakes

Affinity Real Estate Inc. participates in the Regional Multiple Listing Service of Minnesota, Inc Broker Reciprocity (sm) program, allowing us to display other broker's listings on our website. All properties are subject to prior sale, change or withdrawal.