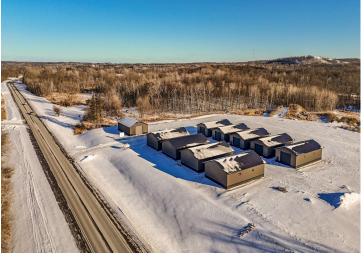

## **Description:**

This Unit is in the process of being built. SATISFY YOUR STORAGE NEEDS TODAY! These individually built storage buildings come in 2 sizes (40 X 64 and 32 X 64) and are available for your purchase and use now with several more to be built. Featuring a 14 foot high and 16 foot wide insulated door with opener for ease of access. Additional features: vaulted ceiling, 200 Amp electrical service panel, 3 foot walk door with keypad deadbolt and a 3 foot full width apron.

#### **Driving Directions:**

East on Hwy 34 to Location

Listed By: The Real Estate Company of Detroit Lakes

Affinity Real Estate Inc. participates in the Regional Multiple Listing Service of Minnesota, Inc Broker Reciprocity (sm) program, allowing us to display other broker's listings on our website. All properties are subject to prior sale, change or withdrawal.