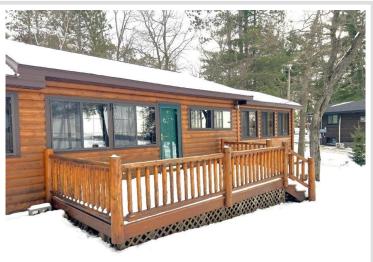

MLS 6653949 Lake Home

\$499,900

948 sq ft 3 bedrooms 2 baths

23960 County 80 Nevis MN 56467

Waterfront: Belle Taine

Status: Closed

## **Description:**

Don't miss out on this unbelievable chance at a classic Lake Belle Taine cabin situated just feet from the water's edge! Stunning lake views from the primary bedroom, kitchen and living and dining rooms. Be on the water in moments on the sunny days and cozy up to the stone fireplace on the rainy ones. Enjoy one of Minnesota's most popular lakes with amazing fishing, boating and swimming opportunities. Also, an amazing location just moments from the popular town of Nevis and all it has to offer. Come and grab your own piece of paradise today!