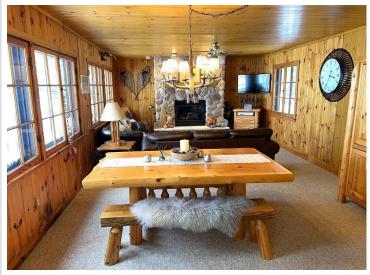

## **Description:**

Don't miss out on this unbelievable chance at a classic Lake Belle Taine cabin situated just feet from the water's edge! Stunning lake views from the primary bedroom, kitchen and living and dining rooms. Be on the water in moments on the sunny days and cozy up to the stone fireplace on the rainy ones. Enjoy one of Minnesota's most popular lakes with amazing fishing, boating and swimming opportunities. Also, an amazing location just moments from the popular town of Nevis and all it has to offer. Come and grab your own piece of paradise today!

## **Additional Features:**

Basement: Unfinished Fuel: Propane Garage: 1 Heat: Fireplace(s) Sewer: Tank with Drainage Field Water: Drilled Air Conditioning: None