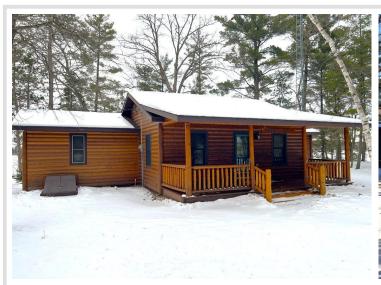

MLS 6653949 Lake Home

\$499,900

948 sq ft 3 bedrooms 2 baths

23960 County 80 Nevis MN 56467

Waterfront: Belle Taine

Status: Closed

## **Description:**

Don't miss out on this unbelievable chance at a classic Lake Belle Taine cabin situated just feet from the water's edge! Stunning lake views from the primary bedroom, kitchen and living and dining rooms. Be on the water in moments on the sunny days and cozy up to the stone fireplace on the rainy ones. Enjoy one of Minnesota's most popular lakes with amazing fishing, boating and swimming opportunities. Also, an amazing location just moments from the popular town of Nevis and all it has to offer. Come and grab your own piece of paradise today!