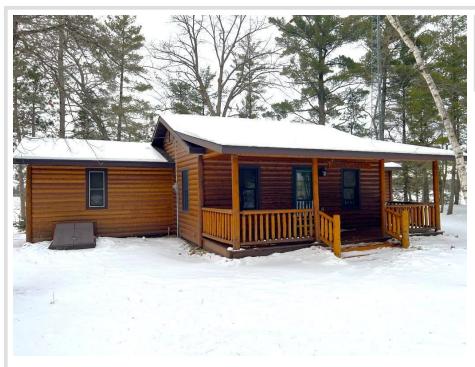

MLS 6653949 Lake Home

\$499,900

948 sq ft 3 bedrooms 2 baths

23960 County 80 Nevis MN 56467

Waterfront: Belle Taine

Status: Closed

## **Description:**

Don't miss out on this unbelievable chance at a classic Lake Belle Taine cabin situated just feet from the water's edge! Stunning lake views from the primary bedroom, kitchen and living and dining rooms. Be on the water in moments on the sunny days and cozy up to the stone fireplace on the rainy ones. Enjoy one of Minnesota's most popular lakes with amazing fishing, boating and swimming opportunities. Also, an amazing location just moments from the popular town of Nevis and all it has to offer. Come and grab your own piece of paradise today!