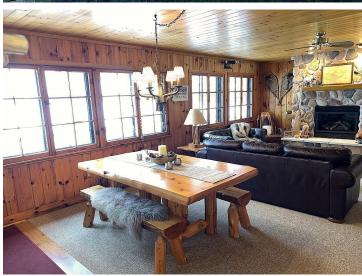

## **Description:**

Don't miss out on this unbelievable chance at a classic Lake Belle Taine cabin situated just feet from the water's edge! Stunning lake views from the primary bedroom, kitchen and living and dining rooms. Be on the water in moments on the sunny days and cozy up to the stone fireplace on the rainy ones. Enjoy one of Minnesota's most popular lakes with amazing fishing, boating and swimming opportunities. Also, an amazing location just moments from the popular town of Nevis and all it has to offer. Come and grab your own piece of paradise today!

## **Additional Features:**

Basement: Unfinished Fuel: Propane Garage: 1 Heat: Fireplace(s) Sewer: Tank with Drainage Field Water: Drilled Air Conditioning: None