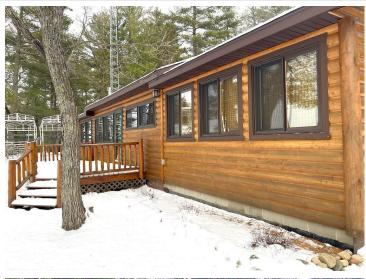

MLS 6653949 Lake Home

\$499,900

948 sq ft 3 bedrooms 2 baths

23960 County 80 Nevis MN 56467

Waterfront: Belle Taine

Status: Closed

## **Description:**

Don't miss out on this unbelievable chance at a classic Lake Belle Taine cabin situated just feet from the water's edge! Stunning lake views from the primary bedroom, kitchen and living and dining rooms. Be on the water in moments on the sunny days and cozy up to the stone fireplace on the rainy ones. Enjoy one of Minnesota's most popular lakes with amazing fishing, boating and swimming opportunities. Also, an amazing location just moments from the popular town of Nevis and all it has to offer. Come and grab your own piece of paradise today!