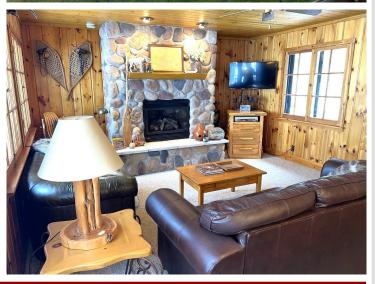

## **Description:**

Don't miss out on this unbelievable chance at a classic Lake Belle Taine cabin situated just feet from the water's edge! Stunning lake views from the primary bedroom, kitchen and living and dining rooms. Be on the water in moments on the sunny days and cozy up to the stone fireplace on the rainy ones. Enjoy one of Minnesota's most popular lakes with amazing fishing, boating and swimming opportunities. Also, an amazing location just moments from the popular town of Nevis and all it has to offer. Come and grab your own piece of paradise today!

## **Additional Features:**

Basement: Unfinished Fuel: Propane Garage: 1 Heat: Fireplace(s) Sewer: Tank with Drainage Field Water: Drilled Air Conditioning: None