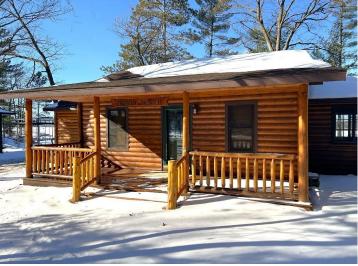

MLS 6653949 Lake Home

\$499,900

948 sq ft 3 bedrooms 2 baths

23960 County 80 Nevis MN 56467

Waterfront: Belle Taine

Status: Closed

## **Description:**

Don't miss out on this unbelievable chance at a classic Lake Belle Taine cabin situated just feet from the water's edge! Stunning lake views from the primary bedroom, kitchen and living and dining rooms. Be on the water in moments on the sunny days and cozy up to the stone fireplace on the rainy ones. Enjoy one of Minnesota's most popular lakes with amazing fishing, boating and swimming opportunities. Also, an amazing location just moments from the popular town of Nevis and all it has to offer. Come and grab your own piece of paradise today!