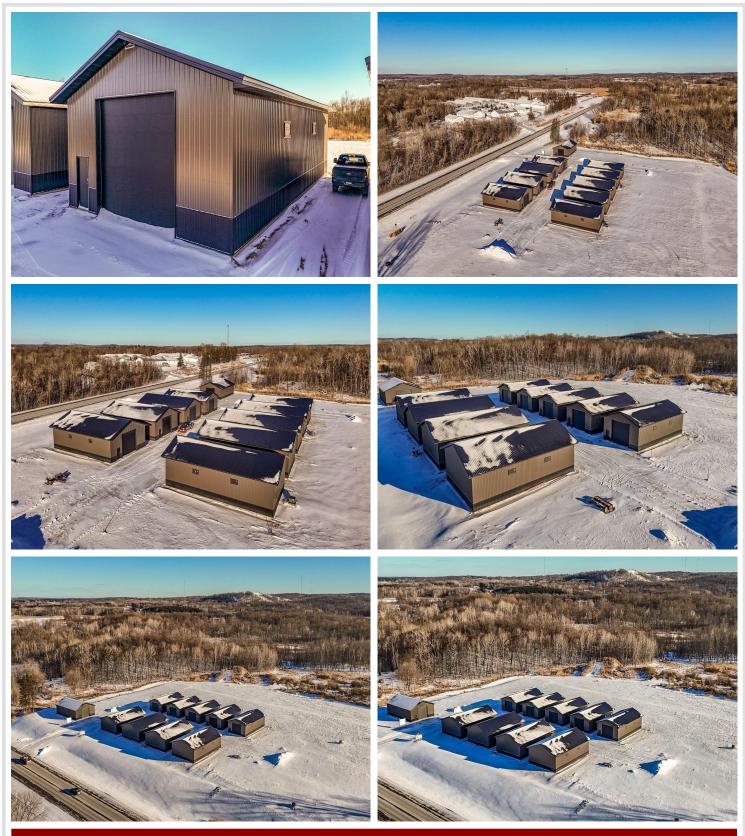

## **Description:**

This Unit is in the process of being built. SATISFY YOUR STORAGE NEEDS TODAY! These individually built storage buildings come in 2 sizes (40 X 64 and 32 X 64) and are available for your purchase and use now with several more to be built. Featuring a 14 foot high and 16 foot wide insulated door with opener for ease of access. Additional features: vaulted ceiling, 200 Amp electrical service panel, 3 foot walk door with keypad deadbolt and a 3 foot full width apron.

#### Additional Details:

| Year Built             | 2025    |
|------------------------|---------|
| Lot Acres              | 0.07    |
| Lot Dimensions         | 36 x 69 |
| School District        | 22      |
| Taxes                  | \$22    |
| Taxes with Assessments | \$22    |
| Tax Year               | 2024    |