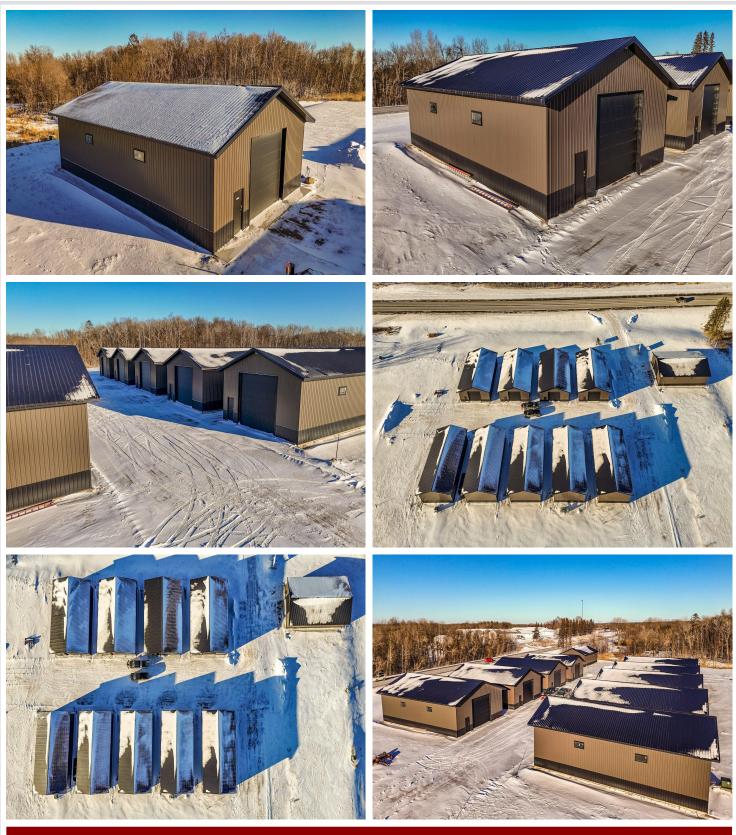

## **Description:**

This Unit is in the process of being built. SATISFY YOUR STORAGE NEEDS TODAY! These individually built storage buildings come in 2 sizes (40 X 64 and 32 X 64) and are available for your purchase and use now with several more to be built. Featuring a 14 foot high and 16 foot wide insulated door with opener for ease of access. Additional features: vaulted ceiling, 200 Amp electrical service panel, 3 foot walk door with keypad deadbolt and a 3 foot full width apron.

#### Additional Details:

| Year Built             | 2025    |
|------------------------|---------|
| Lot Acres              | 0.07    |
| Lot Dimensions         | 36 x 69 |
| School District        | 22      |
| Taxes                  | \$22    |
| Taxes with Assessments | \$22    |
| Tax Year               | 2024    |