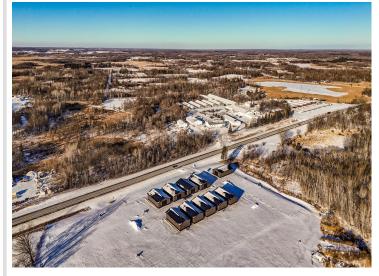

## **Description:**

This Unit is in the process of being built. SATISFY YOUR STORAGE NEEDS TODAY! These individually built storage buildings come in 2 sizes (40 X 64 and 32 X 64) and are available for your purchase and use now with several more to be built. Featuring a 14 foot high and 16 foot wide insulated door with opener for ease of access. Additional features: vaulted ceiling, 200 Amp electrical service panel, 3 foot walk door with keypad deadbolt and a 3 foot full width apron.

#### **Driving Directions:**

East on Hwy 34 to Location

Listed By: The Real Estate Company of Detroit Lakes

Affinity Real Estate Inc. participates in the Regional Multiple Listing Service of Minnesota, Inc Broker Reciprocity (sm) program, allowing us to display other broker's listings on our website. All properties are subject to prior sale, change or withdrawal.