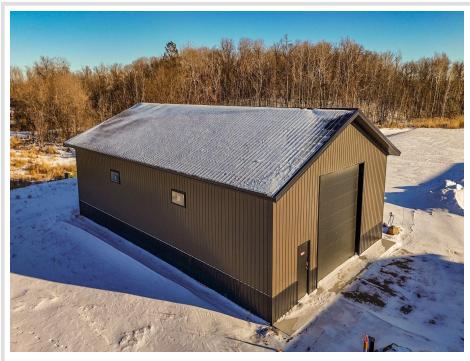

## **Description:**

This Unit is in the process of being built. SATISFY YOUR STORAGE NEEDS TODAY! These individually built storage buildings come in 2 sizes (40 X 64 and 32 X 64) and are available for your purchase and use now with several more to be built. Featuring a 14 foot high and 16 foot wide insulated door with opener for ease of access. Additional features: vaulted ceiling, 200 Amp electrical service panel, 3 foot walk door with keypad deadbolt and a 3 foot full width apron.

#### Additional Details:

| Year Built             | 2025    |
|------------------------|---------|
| Lot Acres              | 0.07    |
| Lot Dimensions         | 36 x 69 |
| School District        | 22      |
| Taxes                  | \$22    |
| Taxes with Assessments | \$22    |
| Tax Year               | 2024    |