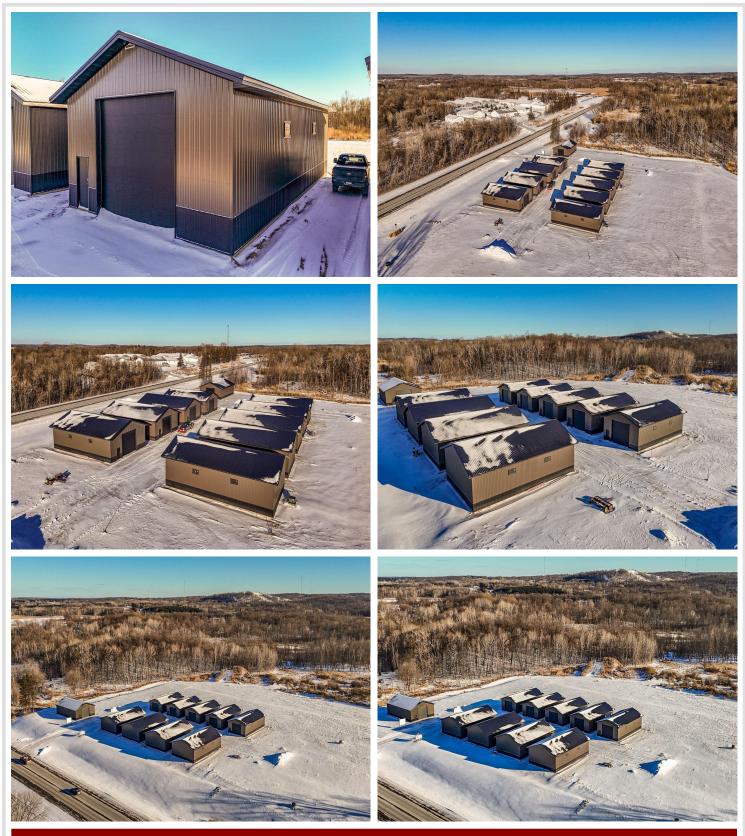

## **Description:**

This Unit is in the process of being built. SATISFY YOUR STORAGE NEEDS TODAY! These individually built storage buildings come in 2 sizes (40 X 64 and 32 X 64) and are available for your purchase and use now with several more to be built. Featuring a 14 foot high and 16 foot wide insulated door with opener for ease of access. Additional features: vaulted ceiling, 200 Amp electrical service panel, 3 foot walk door with keypad deadbolt and a 3 foot full width apron.

#### **Driving Directions:**

East on Hwy 34 to Location

Listed By: The Real Estate Company of Detroit Lakes

Affinity Real Estate Inc. participates in the Regional Multiple Listing Service of Minnesota, Inc Broker Reciprocity (sm) program, allowing us to display other broker's listings on our website. All properties are subject to prior sale, change or withdrawal.