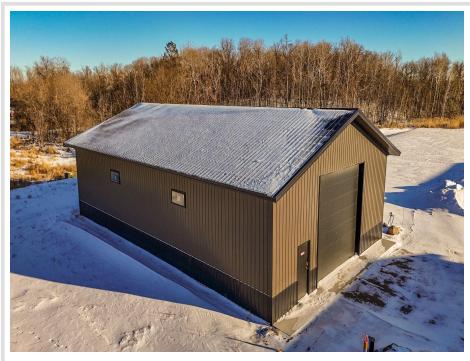

## **Description:**

This Unit is in the process of being built. SATISFY YOUR STORAGE NEEDS TODAY! These individually built storage buildings come in 2 sizes (40 X 64 and 32 X 64) and are available for your purchase and use now with several more to be built. Featuring a 14 foot high and 16 foot wide insulated door with opener for ease of access. Additional features: vaulted ceiling, 200 Amp electrical service panel, 3 foot walk door with keypad deadbolt and a 3 foot full width apron.

#### Additional Details:

| Year Built             | 2025    |
|------------------------|---------|
| Lot Acres              | 0.07    |
| Lot Dimensions         | 36 x 69 |
| School District        | 22      |
| Taxes                  | \$22    |
| Taxes with Assessments | \$22    |
| Tax Year               | 2024    |