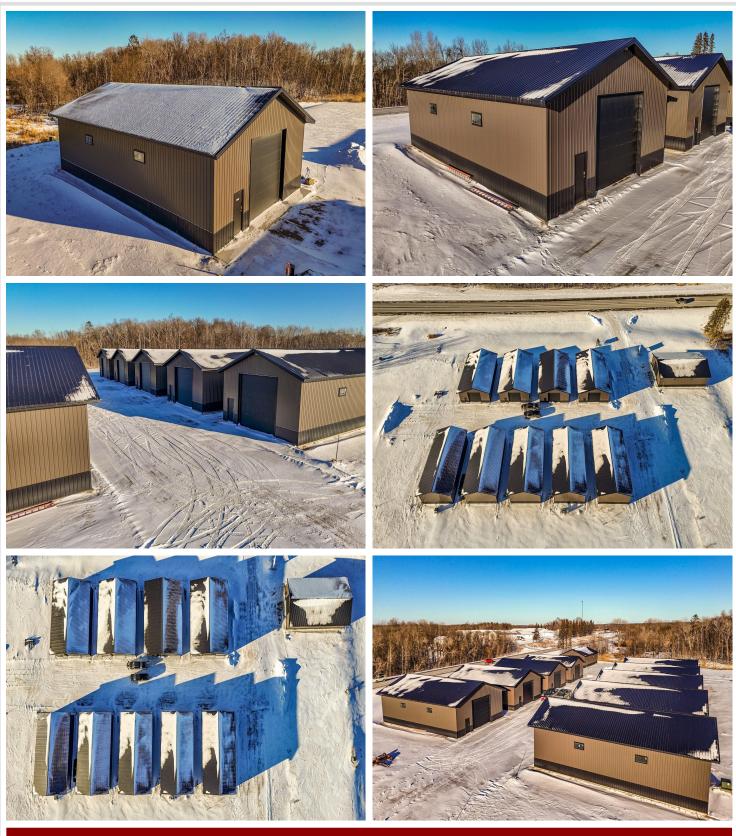

## **Description:**

This Unit is in the process of being built. SATISFY YOUR STORAGE NEEDS TODAY! These individually built storage buildings come in 2 sizes (40 X 64 and 32 X 64) and are available for your purchase and use now with several more to be built. Featuring a 14 foot high and 16 foot wide insulated door with opener for ease of access. Additional features: vaulted ceiling, 200 Amp electrical service panel, 3 foot walk door with keypad deadbolt and a 3 foot full width apron.

#### Additional Details:

| Year Built             | 2025    |
|------------------------|---------|
| Lot Acres              | 0.07    |
| Lot Dimensions         | 36 x 69 |
| School District        | 22      |
| Taxes                  | \$22    |
| Taxes with Assessments | \$22    |
| Tax Year               | 2024    |