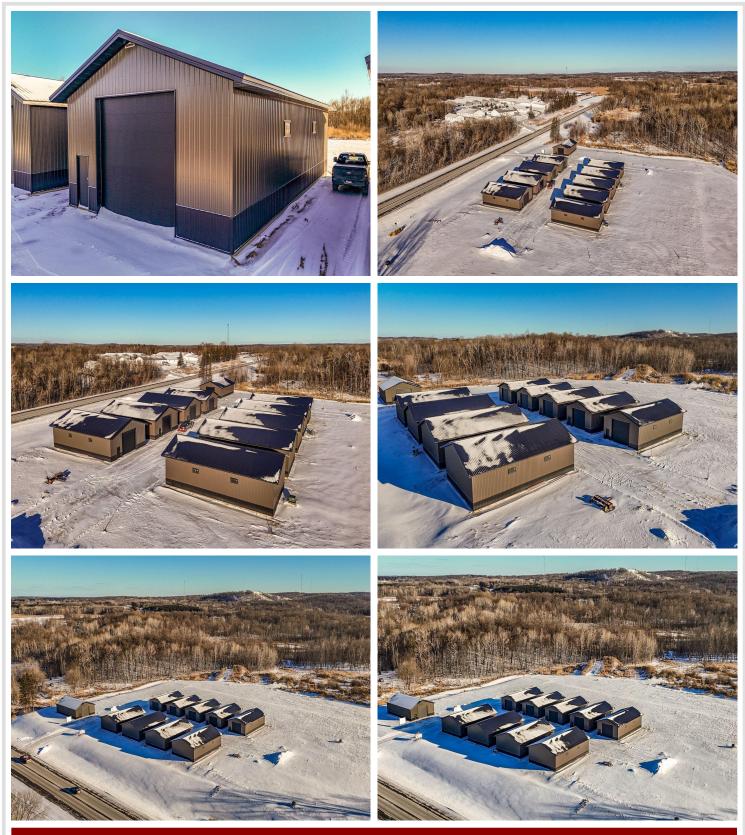

## **Description:**

This Unit is in the process of being built. SATISFY YOUR STORAGE NEEDS TODAY! These individually built storage buildings come in 2 sizes (40 X 64 and 32 X 64) and are available for your purchase and use now with several more to be built. Featuring a 14 foot high and 16 foot wide insulated door with opener for ease of access. Additional features: vaulted ceiling, 200 Amp electrical service panel, 3 foot walk door with keypad deadbolt and a 3 foot full width apron.

#### **Driving Directions:**

East on Hwy 34 to Location

Listed By: The Real Estate Company of Detroit Lakes

Affinity Real Estate Inc. participates in the Regional Multiple Listing Service of Minnesota, Inc Broker Reciprocity (sm) program, allowing us to display other broker's listings on our website. All properties are subject to prior sale, change or withdrawal.