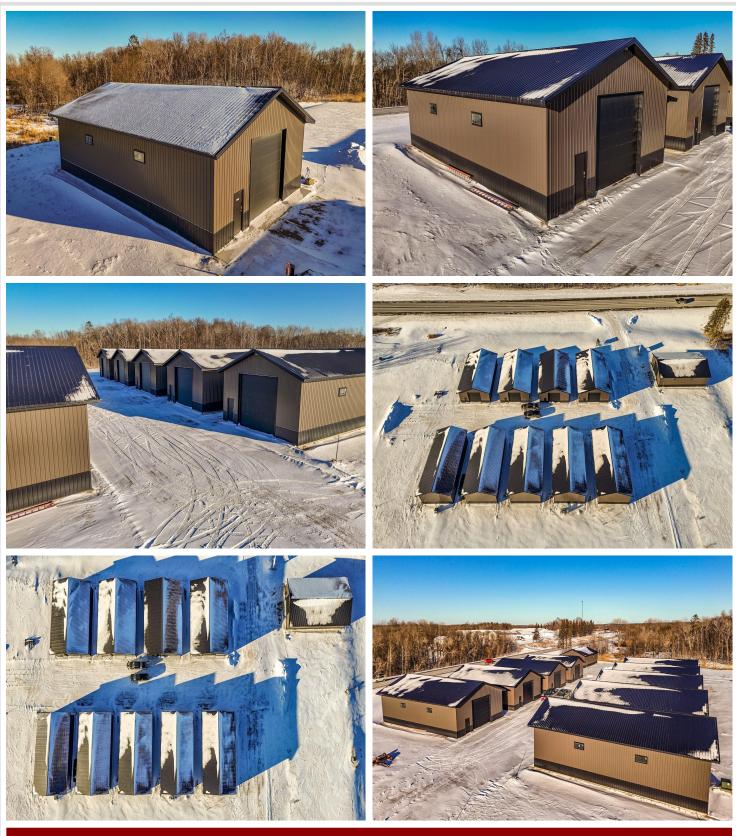

## **Description:**

This Unit is in the process of being built. SATISFY YOUR STORAGE NEEDS TODAY! These individually built storage buildings come in 2 sizes (40 X 64 and 32 X 64) and are available for your purchase and use now with several more to be built. Featuring a 14 foot high and 16 foot wide insulated door with opener for ease of access. Additional features: vaulted ceiling, 200 Amp electrical service panel, 3 foot walk door with keypad deadbolt and a 3 foot full width apron.

### Additional Details:

| Year Built             | 2025    |
|------------------------|---------|
| Lot Acres              | 0.07    |
| Lot Dimensions         | 36 x 69 |
| School District        | 22      |
| Taxes                  | \$22    |
| Taxes with Assessments | \$22    |
| Tax Year               | 2024    |