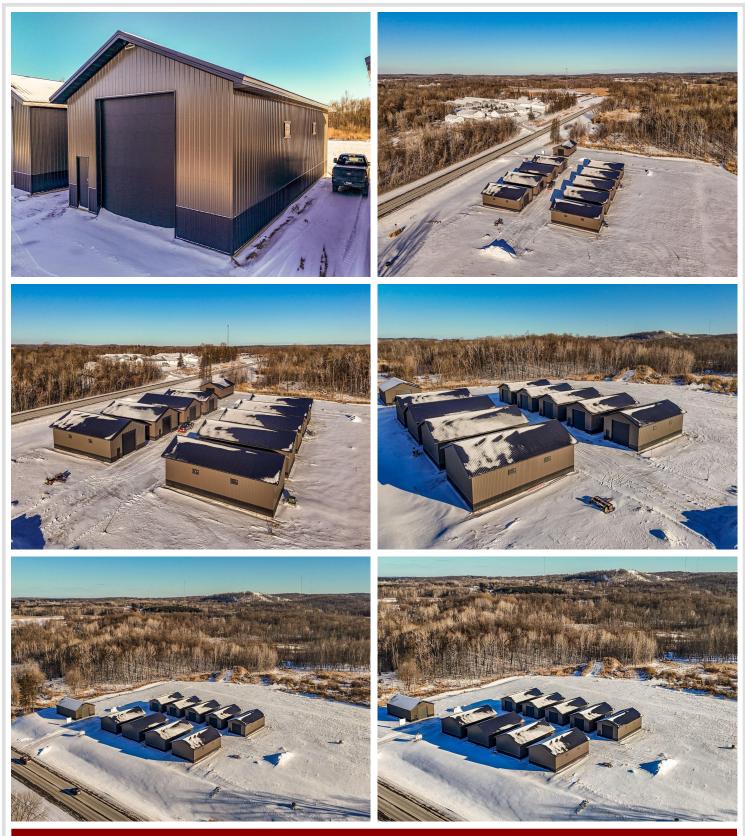

## **Description:**

This Unit is in the process of being built. SATISFY YOUR STORAGE NEEDS TODAY! These individually built storage buildings come in 2 sizes (40 X 64 and 32 X 64) and are available for your purchase and use now with several more to be built. Featuring a 14 foot high and 16 foot wide insulated door with opener for ease of access. Additional features: vaulted ceiling, 200 Amp electrical service panel, 3 foot walk door with keypad deadbolt and a 3 foot full width apron.

## **Driving Directions:**

East on Hwy 34 to Location

Listed By: The Real Estate Company of Detroit Lakes

Affinity Real Estate Inc. participates in the Regional Multiple Listing Service of Minnesota, Inc Broker Reciprocity (sm) program, allowing us to display other broker's listings on our website. All properties are subject to prior sale, change or withdrawal.