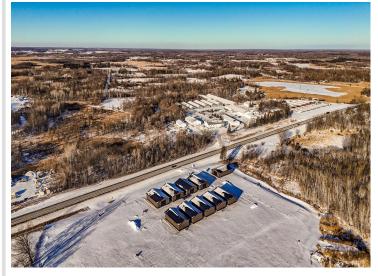

## **Description:**

This Unit is in the process of being built. SATISFY YOUR STORAGE NEEDS TODAY! These individually built storage buildings come in 2 sizes (40 X 64 and 32 X 64) and are available for your purchase and use now with several more to be built. Featuring a 14 foot high and 16 foot wide insulated door with opener for ease of access. Additional features: vaulted ceiling, 200 Amp electrical service panel, 3 foot walk door with keypad deadbolt and a 3 foot full width apron.

## **Driving Directions:**

East on Hwy 34 to Location

Listed By: The Real Estate Company of Detroit Lakes

Affinity Real Estate Inc. participates in the Regional Multiple Listing Service of Minnesota, Inc Broker Reciprocity (sm) program, allowing us to display other broker's listings on our website. All properties are subject to prior sale, change or withdrawal.