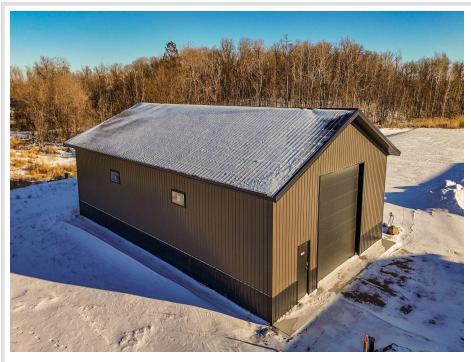

## **Description:**

This Unit is in the process of being built. SATISFY YOUR STORAGE NEEDS TODAY! These individually built storage buildings come in 2 sizes (40 X 64 and 32 X 64) and are available for your purchase and use now with several more to be built. Featuring a 14 foot high and 16 foot wide insulated door with opener for ease of access. Additional features: vaulted ceiling, 200 Amp electrical service panel, 3 foot walk door with keypad deadbolt and a 3 foot full width apron.

### Additional Details:

| Year Built             | 2025    |
|------------------------|---------|
| Lot Acres              | 0.07    |
| Lot Dimensions         | 36 x 69 |
| School District        | 22      |
| Taxes                  | \$22    |
| Taxes with Assessments | \$22    |
| Tax Year               | 2024    |