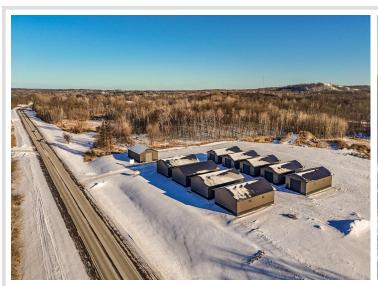

## **Description:**

This Unit is in the process of being built. SATISFY YOUR STORAGE NEEDS TODAY! These individually built storage buildings come in 2 sizes (40 X 64 and 32 X 64) and are available for your purchase and use now with several more to be built. Featuring a 14 foot high and 16 foot wide insulated door with opener for ease of access. Additional features: vaulted ceiling, 200 Amp electrical service panel, 3 foot walk door with keypad deadbolt and a 3 foot full width apron.

## **Additional Details:**

Year Built 2025 Lot Acres 0.07 Lot Dimensions 36 x 69 School District 22 \$22 Taxes Taxes with Assessments \$22 Tax Year 2024