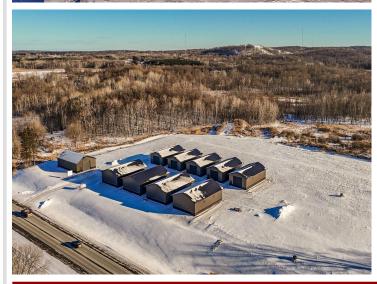

## **Description:**

This Unit is in the process of being built. SATISFY YOUR STORAGE NEEDS TODAY! These individually built storage buildings come in 2 sizes (40 X 64 and 32 X 64) and are available for your purchase and use now with several more to be built. Featuring a 14 foot high and 16 foot wide insulated door with opener for ease of access. Additional features: vaulted ceiling, 200 Amp electrical service panel, 3 foot walk door with keypad deadbolt and a 3 foot full width apron.

## **Additional Details:**

Year Built 2025 Lot Acres 0.07 Lot Dimensions 36 x 69 School District 22 \$22 Taxes Taxes with Assessments \$22 Tax Year 2024