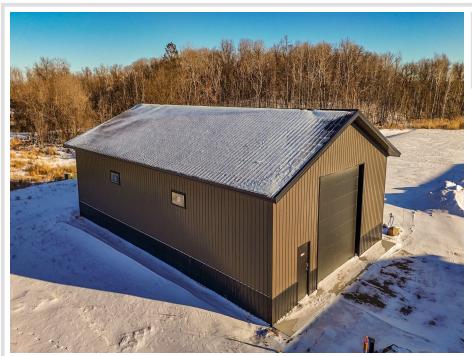

## **Description:**

This Unit is in the process of being built. SATISFY YOUR STORAGE NEEDS TODAY! These individually built storage buildings come in 2 sizes (40 X 64 and 32 X 64) and are available for your purchase and use now with several more to be built. Featuring a 14 foot high and 16 foot wide insulated door with opener for ease of access. Additional features: vaulted ceiling, 200 Amp electrical service panel, 3 foot walk door with keypad deadbolt and a 3 foot full width apron.

## **Additional Details:**

Year Built 2025 Lot Acres 0.07 Lot Dimensions 36 x 69 School District 22 \$22 Taxes Taxes with Assessments \$22 Tax Year 2024