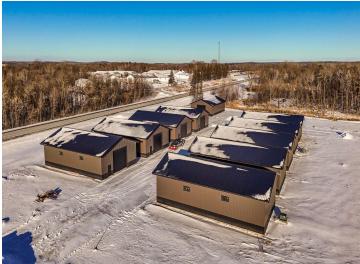

## **Description:**

This Unit is in the process of being built. SATISFY YOUR STORAGE NEEDS TODAY! These individually built storage buildings come in 2 sizes (40 X 64 and 32 X 64) and are available for your purchase and use now with several more to be built. Featuring a 14 foot high and 16 foot wide insulated door with opener for ease of access. Additional features: vaulted ceiling, 200 Amp electrical service panel, 3 foot walk door with keypad deadbolt and a 3 foot full width apron.

## **Additional Details:**

Year Built 2025 Lot Acres 0.07 Lot Dimensions 36 x 69 School District 22 \$22 Taxes Taxes with Assessments \$22 Tax Year 2024