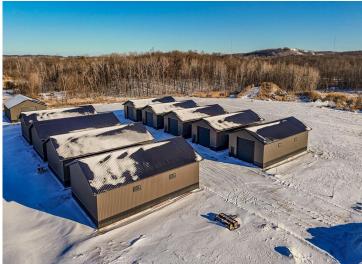

## **Description:**

This Unit is in the process of being built. SATISFY YOUR STORAGE NEEDS TODAY! These individually built storage buildings come in 2 sizes (40 X 64 and 32 X 64) and are available for your purchase and use now with several more to be built. Featuring a 14 foot high and 16 foot wide insulated door with opener for ease of access. Additional features: vaulted ceiling, 200 Amp electrical service panel, 3 foot walk door with keypad deadbolt and a 3 foot full width apron.

## **Additional Details:**

Year Built 2025 Lot Acres 0.07 Lot Dimensions 36 x 69 School District 22 \$22 Taxes Taxes with Assessments \$22 Tax Year 2024