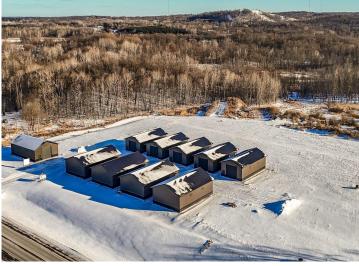

## **Description:**

This Unit is in the process of being built. SATISFY YOUR STORAGE NEEDS TODAY! These individually built storage buildings come in 2 sizes (40 X 64 and 32 X 64) and are available for your purchase and use now with several more to be built. Featuring a 14 foot high and 16 foot wide insulated door with opener for ease of access. Additional features: vaulted ceiling, 200 Amp electrical service panel, 3 foot walk door with keypad deadbolt and a 3 foot full width apron.

## **Additional Details:**

Year Built 2025 Lot Acres 0.07 Lot Dimensions 36 x 69 School District 22 \$22 Taxes Taxes with Assessments \$22 Tax Year 2024