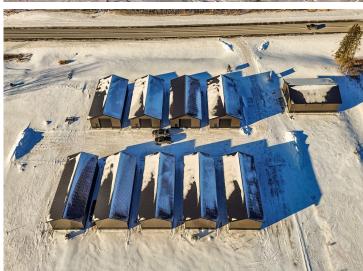

## **Description:**

This Unit is in the process of being built. SATISFY YOUR STORAGE NEEDS TODAY! These individually built storage buildings come in 2 sizes (40 X 64 and 32 X 64) and are available for your purchase and use now with several more to be built. Featuring a 14 foot high and 16 foot wide insulated door with opener for ease of access. Additional features: vaulted ceiling, 200 Amp electrical service panel, 3 foot walk door with keypad deadbolt and a 3 foot full width apron.

## **Additional Details:**

Year Built 2025 Lot Acres 0.07 Lot Dimensions 36 x 69 School District 22 \$22 Taxes Taxes with Assessments \$22 Tax Year 2024