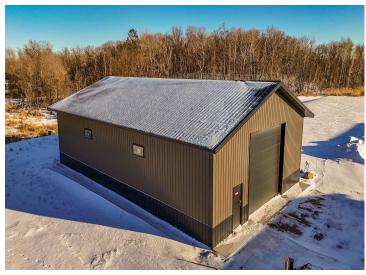

## **Description:**

This Unit is in the process of being built. SATISFY YOUR STORAGE NEEDS TODAY! These individually built storage buildings come in 2 sizes (40 X 64 and 32 X 64) and are available for your purchase and use now with several more to be built. Featuring a 14 foot high and 16 foot wide insulated door with opener for ease of access. Additional features: vaulted ceiling, 200 Amp electrical service panel, 3 foot walk door with keypad deadbolt and a 3 foot full width apron.

## **Additional Details:**

Year Built 2025 Lot Acres 0.07 Lot Dimensions 36 x 69 School District 22 \$22 Taxes Taxes with Assessments \$22 Tax Year 2024