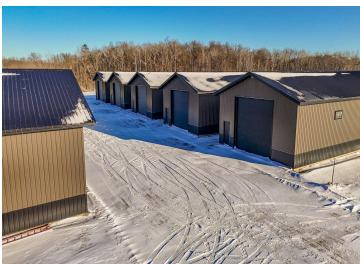

## **Description:**

This Unit is in the process of being built. SATISFY YOUR STORAGE NEEDS TODAY! These individually built storage buildings come in 2 sizes (40 X 64 and 32 X 64) and are available for your purchase and use now with several more to be built. Featuring a 14 foot high and 16 foot wide insulated door with opener for ease of access. Additional features: vaulted ceiling, 200 Amp electrical service panel, 3 foot walk door with keypad deadbolt and a 3 foot full width apron.

## **Additional Details:**

Year Built 2025 Lot Acres 0.07 Lot Dimensions 36 x 69 School District 22 \$22 Taxes Taxes with Assessments \$22 Tax Year 2024