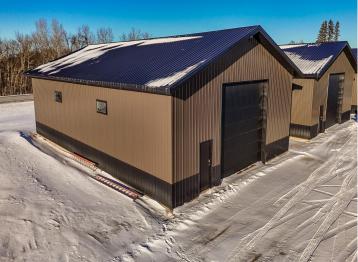

## **Description:**

This Unit is in the process of being built. SATISFY YOUR STORAGE NEEDS TODAY! These individually built storage buildings come in 2 sizes (40 X 64 and 32 X 64) and are available for your purchase and use now with several more to be built. Featuring a 14 foot high and 16 foot wide insulated door with opener for ease of access. Additional features: vaulted ceiling, 200 Amp electrical service panel, 3 foot walk door with keypad deadbolt and a 3 foot full width apron.

## **Additional Details:**

Year Built 2025 Lot Acres 0.07 Lot Dimensions 36 x 69 School District 22 \$22 Taxes Taxes with Assessments \$22 Tax Year 2024