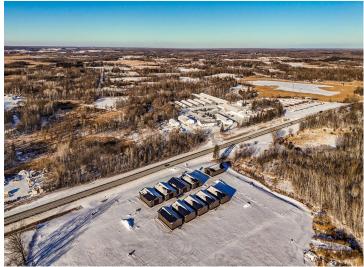

## **Description:**

This Unit is in the process of being built. SATISFY YOUR STORAGE NEEDS TODAY! These individually built storage buildings come in 2 sizes (40 X 64 and 32 X 64) and are available for your purchase and use now with several more to be built. Featuring a 14 foot high and 16 foot wide insulated door with opener for ease of access. Additional features: vaulted ceiling, 200 Amp electrical service panel, 3 foot walk door with keypad deadbolt and a 3 foot full width apron.

## **Additional Details:**

Year Built 2025 Lot Acres 0.07 Lot Dimensions 36 x 69 School District 22 \$22 Taxes Taxes with Assessments \$22 Tax Year 2024