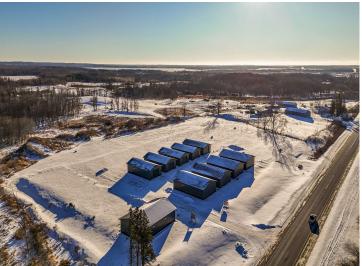

## **Description:**

This Unit is in the process of being built. SATISFY YOUR STORAGE NEEDS TODAY! These individually built storage buildings come in 2 sizes (40 X 64 and 32 X 64) and are available for your purchase and use now with several more to be built. Featuring a 14 foot high and 16 foot wide insulated door with opener for ease of access. Additional features: vaulted ceiling, 200 Amp electrical service panel, 3 foot walk door with keypad deadbolt and a 3 foot full width apron.

## **Additional Details:**

Year Built 2025 Lot Acres 0.07 Lot Dimensions 36 x 69 School District 22 \$22 Taxes Taxes with Assessments \$22 Tax Year 2024