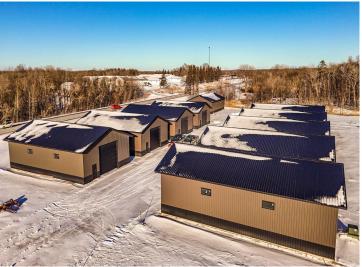

## **Description:**

This Unit is in the process of being built. SATISFY YOUR STORAGE NEEDS TODAY! These individually built storage buildings come in 2 sizes (40 X 64 and 32 X 64) and are available for your purchase and use now with several more to be built. Featuring a 14 foot high and 16 foot wide insulated door with opener for ease of access. Additional features: vaulted ceiling, 200 Amp electrical service panel, 3 foot walk door with keypad deadbolt and a 3 foot full width apron.

## **Additional Details:**

Year Built 2025 Lot Acres 0.07 Lot Dimensions 36 x 69 School District 22 \$22 Taxes Taxes with Assessments \$22 Tax Year 2024