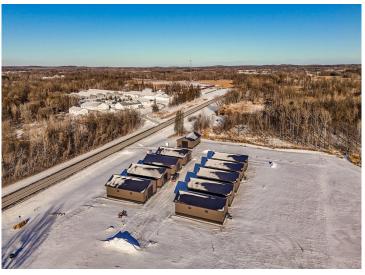

## **Description:**

This Unit is in the process of being built. SATISFY YOUR STORAGE NEEDS TODAY! These individually built storage buildings come in 2 sizes (40 X 64 and 32 X 64) and are available for your purchase and use now with several more to be built. Featuring a 14 foot high and 16 foot wide insulated door with opener for ease of access. Additional features: vaulted ceiling, 200 Amp electrical service panel, 3 foot walk door with keypad deadbolt and a 3 foot full width apron.

## **Additional Details:**

Year Built 2025 Lot Acres 0.07 Lot Dimensions 36 x 69 School District 22 \$22 Taxes Taxes with Assessments \$22 Tax Year 2024