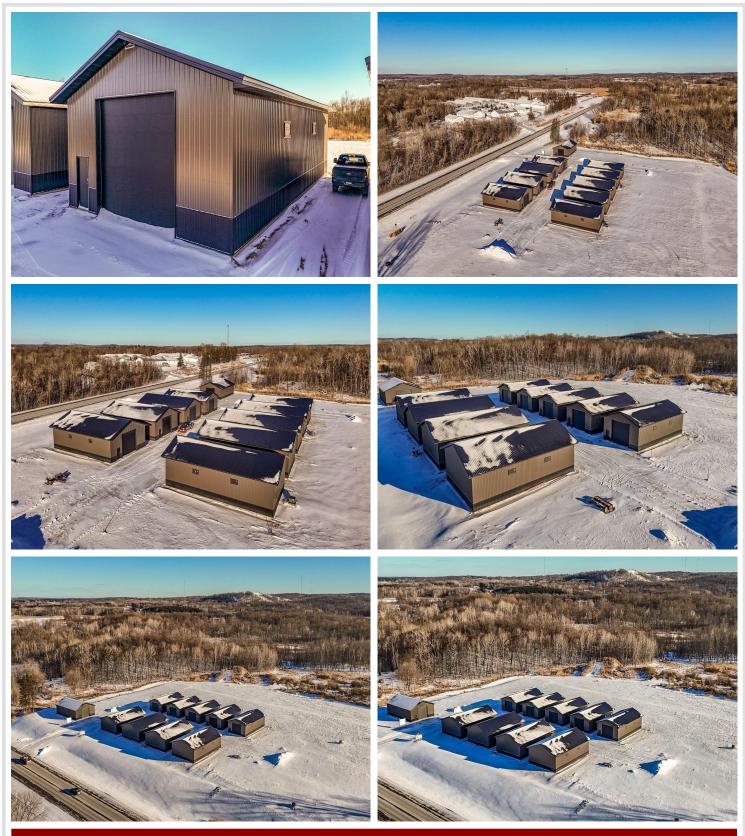

## **Description:**

This Unit is in the process of being built. SATISFY YOUR STORAGE NEEDS TODAY! These individually built storage buildings come in 2 sizes (40 X 64 and 32 X 64) and are available for your purchase and use now with several more to be built. Featuring a 14 foot high and 16 foot wide insulated door with opener for ease of access. Additional features: vaulted ceiling, 200 Amp electrical service panel, 3 foot walk door with keypad deadbolt and a 3 foot full width apron.