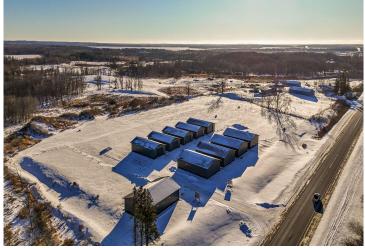

## **Description:**

This Unit is in the process of being built. SATISFY YOUR STORAGE NEEDS TODAY! These individually built storage buildings come in 2 sizes (40 X 64 and 32 X 64) and are available for your purchase and use now with several more to be built. Featuring a 14 foot high and 16 foot wide insulated door with opener for ease of access. Additional features: vaulted ceiling, 200 Amp electrical service panel, 3 foot walk door with keypad deadbolt and a 3 foot full width apron.

#### **Driving Directions:**

East on Hwy 34 to Location

Listed By: The Real Estate Company of Detroit Lakes

Affinity Real Estate Inc. participates in the Regional Multiple Listing Service of Minnesota, Inc Broker Reciprocity (sm) program, allowing us to display other broker's listings on our website. All properties are subject to prior sale, change or withdrawal.