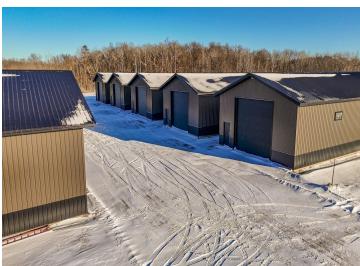

## **Description:**

This Unit is in the process of being built. SATISFY YOUR STORAGE NEEDS TODAY! These individually built storage buildings come in 2 sizes (40 X 64 and 32 X 64) and are available for your purchase and use now with several more to be built. Featuring a 14 foot high and 16 foot wide insulated door with opener for ease of access. Additional features: vaulted ceiling, 200 Amp electrical service panel, 3 foot walk door with keypad deadbolt and a 3 foot full width apron.

## **Additional Details:**

Year Built 2025
Lot Acres 0.07
Lot Dimensions 36 x 69
School District 22
Taxes \$22
Taxes with Assessments \$22
Tax Year 2024