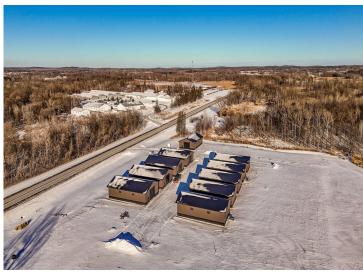

## **Additional Details:**

Year Built 2025
Lot Acres 0.07
Lot Dimensions 36 x 69
School District 22
Taxes \$22
Taxes with Assessments \$22
Tax Year 2024

## **Driving Directions:**

East on Hwy 34 to Location

Listed By:

The Real Estate Company of Detroit Lakes

Affinity Real Estate Inc. participates in the Regional Multiple Listing Service of Minnesota, Inc Broker Reciprocity (sm) program, allowing us to display other broker's listings on our website. All properties are subject to prior sale, change or withdrawal.