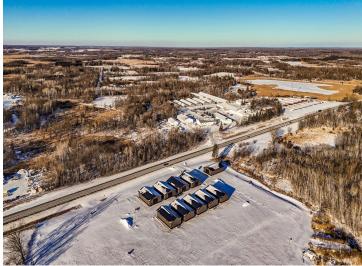

MLS 6653981 Commercial

\$120,000

28603 MN Hwy 34 Detroit Lakes MN 56501

Status: Active

## **Description:**

This Unit is in the process of being built. SATISFY YOUR STORAGE NEEDS TODAY! These individually built storage buildings come in 2 sizes (40 X 64 and 32 X 64) and are available for your purchase and use now with several more to be built. Featuring a 14 foot high and 16 foot wide insulated door with opener for ease of access. Additional features: vaulted ceiling, 200 Amp electrical service panel, 3 foot walk door with keypad deadbolt and a 3 foot full width apron.