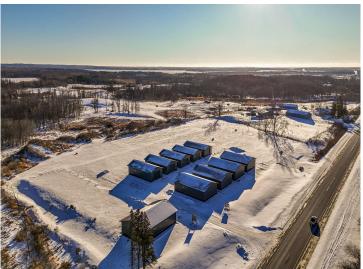

MLS 6653981 Commercial

\$120,000

28603 MN Hwy 34 Detroit Lakes MN 56501

Status: Active

## **Description:**

This Unit is in the process of being built. SATISFY YOUR STORAGE NEEDS TODAY! These individually built storage buildings come in 2 sizes (40 X 64 and 32 X 64) and are available for your purchase and use now with several more to be built. Featuring a 14 foot high and 16 foot wide insulated door with opener for ease of access. Additional features: vaulted ceiling, 200 Amp electrical service panel, 3 foot walk door with keypad deadbolt and a 3 foot full width apron.