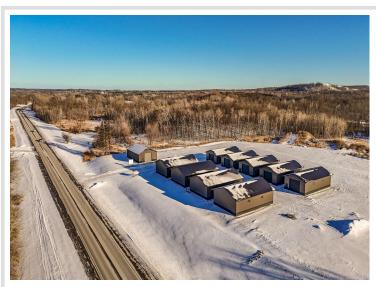

MLS 6653981 Commercial

\$120,000

28603 MN Hwy 34 Detroit Lakes MN 56501

Status: Active

## **Description:**

This Unit is in the process of being built. SATISFY YOUR STORAGE NEEDS TODAY! These individually built storage buildings come in 2 sizes (40 X 64 and 32 X 64) and are available for your purchase and use now with several more to be built. Featuring a 14 foot high and 16 foot wide insulated door with opener for ease of access. Additional features: vaulted ceiling, 200 Amp electrical service panel, 3 foot walk door with keypad deadbolt and a 3 foot full width apron.