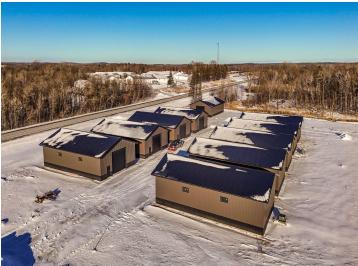

MLS 6653981 Commercial

\$120,000

28603 MN Hwy 34 Detroit Lakes MN 56501

Status: Active

## **Description:**

This Unit is in the process of being built. SATISFY YOUR STORAGE NEEDS TODAY! These individually built storage buildings come in 2 sizes (40 X 64 and 32 X 64) and are available for your purchase and use now with several more to be built. Featuring a 14 foot high and 16 foot wide insulated door with opener for ease of access. Additional features: vaulted ceiling, 200 Amp electrical service panel, 3 foot walk door with keypad deadbolt and a 3 foot full width apron.

## **Additional Details:**

Year Built 2025
Lot Acres 0.07
Lot Dimensions 36 x 69
School District 22
Taxes \$22
Taxes with Assessments \$22
Tax Year 2024