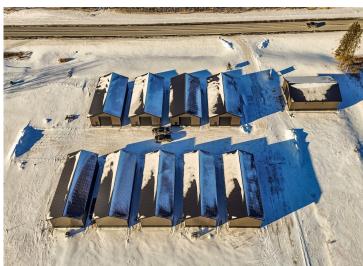

## **Description:**

This Unit is in the process of being built. SATISFY YOUR STORAGE NEEDS TODAY! These individually built storage buildings come in 2 sizes (40 X 64 and 32 X 64) and are available for your purchase and use now with several more to be built. Featuring a 14 foot high and 16 foot wide insulated door with opener for ease of access. Additional features: vaulted ceiling, 200 Amp electrical service panel, 3 foot walk door with keypad deadbolt and a 3 foot full width apron.

## **Additional Details:**

Year Built 2025
Lot Acres 0.07
Lot Dimensions 36 x 69
School District 22
Taxes \$22
Taxes with Assessments \$22
Tax Year 2024