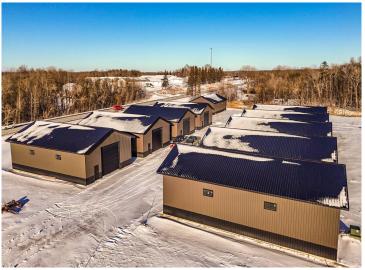

## **Description:**

This Unit is in the process of being built. SATISFY YOUR STORAGE NEEDS TODAY! These individually built storage buildings come in 2 sizes (40 X 64 and 32 X 64) and are available for your purchase and use now with several more to be built. Featuring a 14 foot high and 16 foot wide insulated door with opener for ease of access. Additional features: vaulted ceiling, 200 Amp electrical service panel, 3 foot walk door with keypad deadbolt and a 3 foot full width apron.

## **Additional Details:**

Year Built 2025
Lot Acres 0.07
Lot Dimensions 36 x 69
School District 22
Taxes \$22
Taxes with Assessments \$22
Tax Year 2024