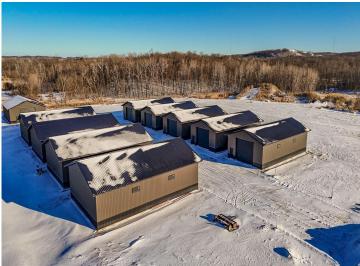

MLS 6653981 Commercial

\$120,000

28603 MN Hwy 34 Detroit Lakes MN 56501

Status: Active

## **Description:**

This Unit is in the process of being built. SATISFY YOUR STORAGE NEEDS TODAY! These individually built storage buildings come in 2 sizes (40 X 64 and 32 X 64) and are available for your purchase and use now with several more to be built. Featuring a 14 foot high and 16 foot wide insulated door with opener for ease of access. Additional features: vaulted ceiling, 200 Amp electrical service panel, 3 foot walk door with keypad deadbolt and a 3 foot full width apron.

## **Additional Details:**

Year Built 2025
Lot Acres 0.07
Lot Dimensions 36 x 69
School District 22
Taxes \$22
Taxes with Assessments \$22
Tax Year 2024