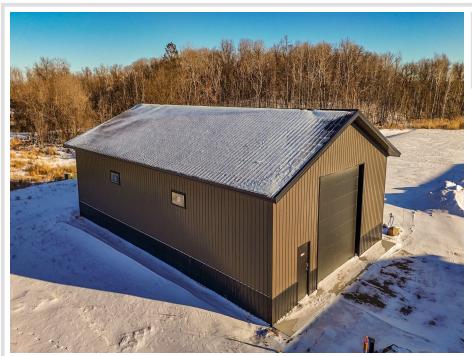

## **Description:**

This Unit is in the process of being built. SATISFY YOUR STORAGE NEEDS TODAY! These individually built storage buildings come in 2 sizes (40 X 64 and 32 X 64) and are available for your purchase and use now with several more to be built. Featuring a 14 foot high and 16 foot wide insulated door with opener for ease of access. Additional features: vaulted ceiling, 200 Amp electrical service panel, 3 foot walk door with keypad deadbolt and a 3 foot full width apron.

## **Additional Details:**

Year Built 2025
Lot Acres 0.07
Lot Dimensions 36 x 69
School District 22
Taxes \$22
Taxes with Assessments \$22
Tax Year 2024