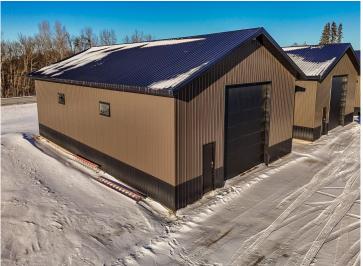

## **Description:**

This Unit is in the process of being built. SATISFY YOUR STORAGE NEEDS TODAY! These individually built storage buildings come in 2 sizes (40 X 64 and 32 X 64) and are available for your purchase and use now with several more to be built. Featuring a 14 foot high and 16 foot wide insulated door with opener for ease of access. Additional features: vaulted ceiling, 200 Amp electrical service panel, 3 foot walk door with keypad deadbolt and a 3 foot full width apron.

## **Additional Details:**

Year Built 2025
Lot Acres 0.07
Lot Dimensions 36 x 69
School District 22
Taxes \$22
Taxes with Assessments \$22
Tax Year 2024