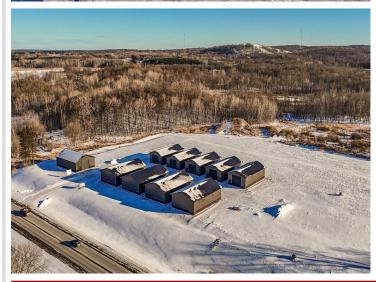

MLS 6653981 Commercial

\$120,000

28603 MN Hwy 34 Detroit Lakes MN 56501

Status: Active

## **Description:**

This Unit is in the process of being built. SATISFY YOUR STORAGE NEEDS TODAY! These individually built storage buildings come in 2 sizes (40 X 64 and 32 X 64) and are available for your purchase and use now with several more to be built. Featuring a 14 foot high and 16 foot wide insulated door with opener for ease of access. Additional features: vaulted ceiling, 200 Amp electrical service panel, 3 foot walk door with keypad deadbolt and a 3 foot full width apron.

## **Additional Details:**

Year Built 2025
Lot Acres 0.07
Lot Dimensions 36 x 69
School District 22
Taxes \$22
Taxes with Assessments \$22
Tax Year 2024