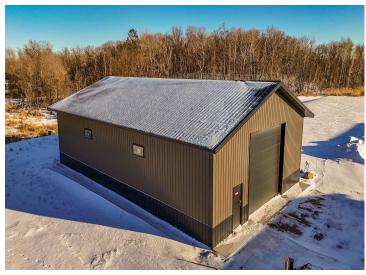

## **Description:**

This Unit is in the process of being built. SATISFY YOUR STORAGE NEEDS TODAY! These individually built storage buildings come in 2 sizes (40 X 64 and 32 X 64) and are available for your purchase and use now with several more to be built. Featuring a 14 foot high and 16 foot wide insulated door with opener for ease of access. Additional features: vaulted ceiling, 200 Amp electrical service panel, 3 foot walk door with keypad deadbolt and a 3 foot full width apron.

## **Additional Details:**

Year Built 2025
Lot Acres 0.07
Lot Dimensions 36 x 69
School District 22
Taxes \$22
Taxes with Assessments \$22
Tax Year 2024