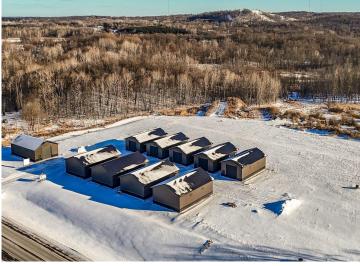

MLS 6653981 Commercial

\$120,000

28603 MN Hwy 34 Detroit Lakes MN 56501

Status: Active

## **Description:**

This Unit is in the process of being built. SATISFY YOUR STORAGE NEEDS TODAY! These individually built storage buildings come in 2 sizes (40 X 64 and 32 X 64) and are available for your purchase and use now with several more to be built. Featuring a 14 foot high and 16 foot wide insulated door with opener for ease of access. Additional features: vaulted ceiling, 200 Amp electrical service panel, 3 foot walk door with keypad deadbolt and a 3 foot full width apron.

## **Additional Details:**

Year Built 2025
Lot Acres 0.07
Lot Dimensions 36 x 69
School District 22
Taxes \$22
Taxes with Assessments \$22
Tax Year 2024