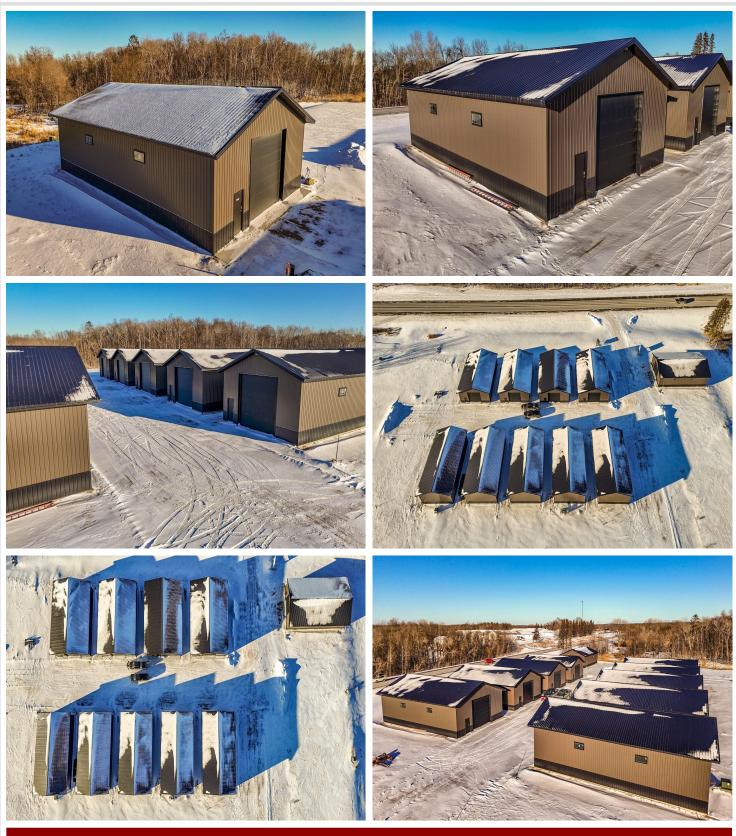

## **Description:**

This Unit is in the process of being built. SATISFY YOUR STORAGE NEEDS TODAY! These individually built storage buildings come in 2 sizes (40 X 64 and 32 X 64) and are available for your purchase and use now with several more to be built. Featuring a 14 foot high and 16 foot wide insulated door with opener for ease of access. Additional features: vaulted ceiling, 200 Amp electrical service panel, 3 foot walk door with keypad deadbolt and a 3 foot full width apron.

### Additional Details:

| Year Built             | 2025    |
|------------------------|---------|
| Lot Acres              | 0.07    |
| Lot Dimensions         | 36 x 69 |
| School District        | 22      |
| Taxes                  | \$22    |
| Taxes with Assessments | \$22    |
| Tax Year               | 2024    |