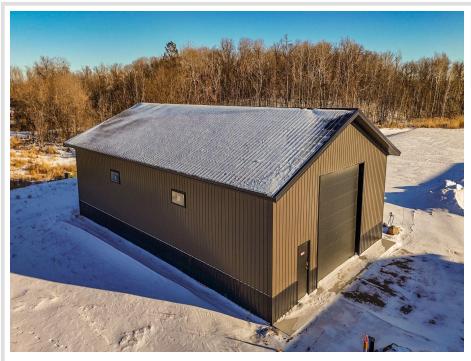

## **Description:**

This Unit is in the process of being built. SATISFY YOUR STORAGE NEEDS TODAY! These individually built storage buildings come in 2 sizes (40 X 64 and 32 X 64) and are available for your purchase and use now with several more to be built. Featuring a 14 foot high and 16 foot wide insulated door with opener for ease of access. Additional features: vaulted ceiling, 200 Amp electrical service panel, 3 foot walk door with keypad deadbolt and a 3 foot full width apron.

### Additional Details:

| Year Built             | 2025    |
|------------------------|---------|
| Lot Acres              | 0.07    |
| Lot Dimensions         | 36 x 69 |
| School District        | 22      |
| Taxes                  | \$22    |
| Taxes with Assessments | \$22    |
| Tax Year               | 2024    |