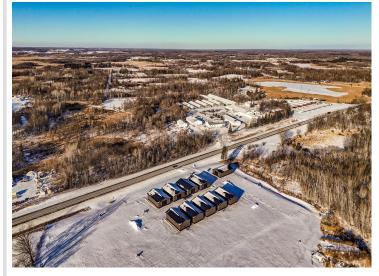

## **Description:**

This Unit is in the process of being built. SATISFY YOUR STORAGE NEEDS TODAY! These individually built storage buildings come in 2 sizes (40 X 64 and 32 X 64) and are available for your purchase and use now with several more to be built. Featuring a 14 foot high and 16 foot wide insulated door with opener for ease of access. Additional features: vaulted ceiling, 200 Amp electrical service panel, 3 foot walk door with keypad deadbolt and a 3 foot full width apron.

## **Driving Directions:**

East on Hwy 34 to Location

Listed By: The Real Estate Company of Detroit Lakes

Affinity Real Estate Inc. participates in the Regional Multiple Listing Service of Minnesota, Inc Broker Reciprocity (sm) program, allowing us to display other broker's listings on our website. All properties are subject to prior sale, change or withdrawal.