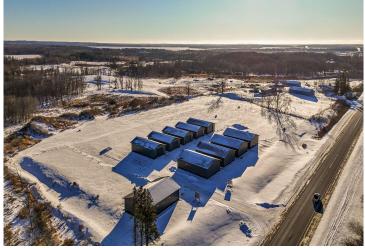

## **Description:**

This Unit is in the process of being built. SATISFY YOUR STORAGE NEEDS TODAY! These individually built storage buildings come in 2 sizes (40 X 64 and 32 X 64) and are available for your purchase and use now with several more to be built. Featuring a 14 foot high and 16 foot wide insulated door with opener for ease of access. Additional features: vaulted ceiling, 200 Amp electrical service panel, 3 foot walk door with keypad deadbolt and a 3 foot full width apron.

## **Driving Directions:**

East on Hwy 34 to Location

Listed By: The Real Estate Company of Detroit Lakes

Affinity Real Estate Inc. participates in the Regional Multiple Listing Service of Minnesota, Inc Broker Reciprocity (sm) program, allowing us to display other broker's listings on our website. All properties are subject to prior sale, change or withdrawal.