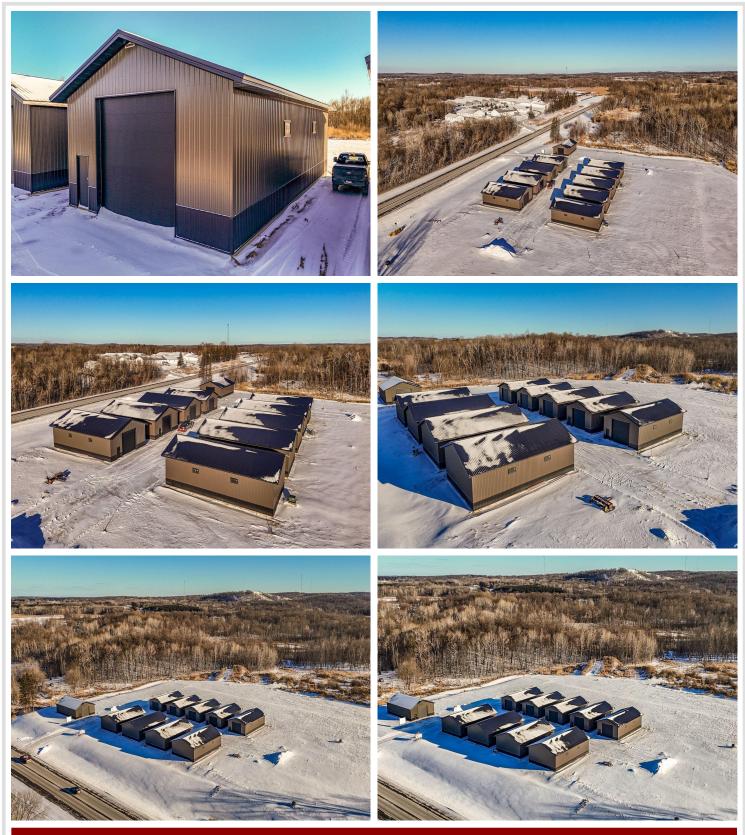

## **Description:**

This Unit is in the process of being built. SATISFY YOUR STORAGE NEEDS TODAY! These individually built storage buildings come in 2 sizes (40 X 64 and 32 X 64) and are available for your purchase and use now with several more to be built. Featuring a 14 foot high and 16 foot wide insulated door with opener for ease of access. Additional features: vaulted ceiling, 200 Amp electrical service panel, 3 foot walk door with keypad deadbolt and a 3 foot full width apron.

### Additional Details:

| Year Built             | 2025    |
|------------------------|---------|
| Lot Acres              | 0.07    |
| Lot Dimensions         | 36 x 69 |
| School District        | 22      |
| Taxes                  | \$22    |
| Taxes with Assessments | \$22    |
| Tax Year               | 2024    |