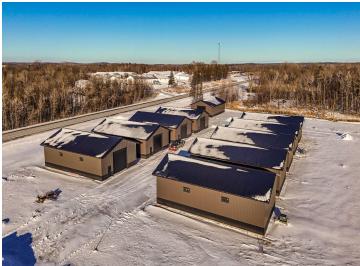

## **Description:**

This Unit is in the process of being built. SATISFY YOUR STORAGE NEEDS TODAY! These individually built storage buildings come in 2 sizes (40 X 64 and 32 X 64) and are available for your purchase and use now with several more to be built. Featuring a 14 foot high and 16 foot wide insulated door with opener for ease of access. Additional features: vaulted ceiling, 200 Amp electrical service panel, 3 foot walk door with keypad deadbolt and a 3 foot full width apron.

## **Additional Details:**

Year Built 2025
Lot Acres 0.07
Lot Dimensions 36 x 69
School District 22
Taxes \$22
Taxes with Assessments \$22
Tax Year 2024