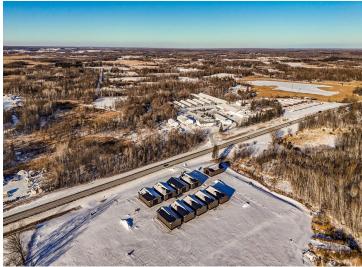

## **Description:**

This Unit is in the process of being built. SATISFY YOUR STORAGE NEEDS TODAY! These individually built storage buildings come in 2 sizes (40 X 64 and 32 X 64) and are available for your purchase and use now with several more to be built. Featuring a 14 foot high and 16 foot wide insulated door with opener for ease of access. Additional features: vaulted ceiling, 200 Amp electrical service panel, 3 foot walk door with keypad deadbolt and a 3 foot full width apron.