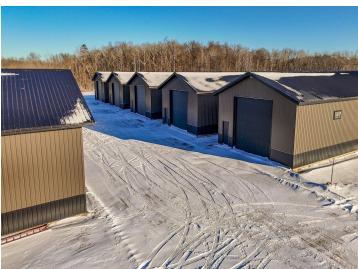

## **Description:**

This Unit is in the process of being built. SATISFY YOUR STORAGE NEEDS TODAY! These individually built storage buildings come in 2 sizes (40 X 64 and 32 X 64) and are available for your purchase and use now with several more to be built. Featuring a 14 foot high and 16 foot wide insulated door with opener for ease of access. Additional features: vaulted ceiling, 200 Amp electrical service panel, 3 foot walk door with keypad deadbolt and a 3 foot full width apron.