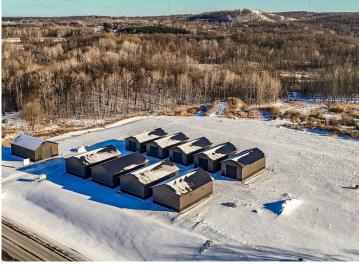

## **Description:**

This Unit is in the process of being built. SATISFY YOUR STORAGE NEEDS TODAY! These individually built storage buildings come in 2 sizes (40 X 64 and 32 X 64) and are available for your purchase and use now with several more to be built. Featuring a 14 foot high and 16 foot wide insulated door with opener for ease of access. Additional features: vaulted ceiling, 200 Amp electrical service panel, 3 foot walk door with keypad deadbolt and a 3 foot full width apron.

## **Additional Details:**

Year Built 2025
Lot Acres 0.07
Lot Dimensions 36 x 69
School District 22
Taxes \$22
Taxes with Assessments \$22
Tax Year 2024