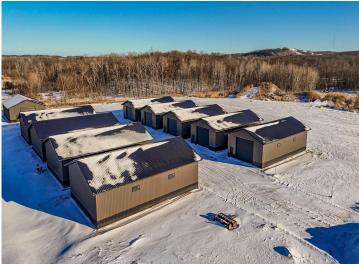

## **Description:**

This Unit is in the process of being built. SATISFY YOUR STORAGE NEEDS TODAY! These individually built storage buildings come in 2 sizes (40 X 64 and 32 X 64) and are available for your purchase and use now with several more to be built. Featuring a 14 foot high and 16 foot wide insulated door with opener for ease of access. Additional features: vaulted ceiling, 200 Amp electrical service panel, 3 foot walk door with keypad deadbolt and a 3 foot full width apron.

## **Additional Details:**

Year Built 2025
Lot Acres 0.07
Lot Dimensions 36 x 69
School District 22
Taxes \$22
Taxes with Assessments \$22
Tax Year 2024