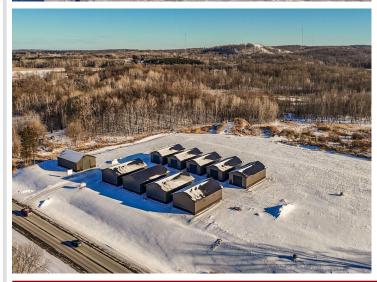

## **Description:**

This Unit is in the process of being built. SATISFY YOUR STORAGE NEEDS TODAY! These individually built storage buildings come in 2 sizes (40 X 64 and 32 X 64) and are available for your purchase and use now with several more to be built. Featuring a 14 foot high and 16 foot wide insulated door with opener for ease of access. Additional features: vaulted ceiling, 200 Amp electrical service panel, 3 foot walk door with keypad deadbolt and a 3 foot full width apron.

## **Additional Details:**

Year Built 2025
Lot Acres 0.07
Lot Dimensions 36 x 69
School District 22
Taxes \$22
Taxes with Assessments \$22
Tax Year 2024