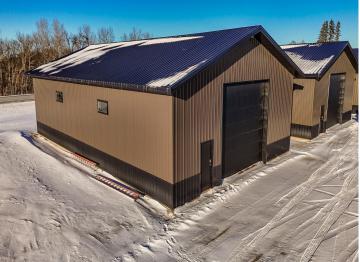

## **Description:**

This Unit is in the process of being built. SATISFY YOUR STORAGE NEEDS TODAY! These individually built storage buildings come in 2 sizes (40 X 64 and 32 X 64) and are available for your purchase and use now with several more to be built. Featuring a 14 foot high and 16 foot wide insulated door with opener for ease of access. Additional features: vaulted ceiling, 200 Amp electrical service panel, 3 foot walk door with keypad deadbolt and a 3 foot full width apron.