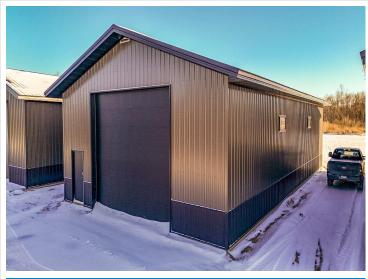

## **Description:**

This Unit is in the process of being built. SATISFY YOUR STORAGE NEEDS TODAY! These individually built storage buildings come in 2 sizes (40 X 64 and 32 X 64) and are available for your purchase and use now with several more to be built. Featuring a 14 foot high and 16 foot wide insulated door with opener for ease of access. Additional features: vaulted ceiling, 200 Amp electrical service panel, 3 foot walk door with keypad deadbolt and a 3 foot full width apron.