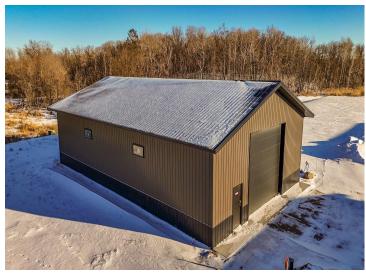

## **Description:**

This Unit is in the process of being built. SATISFY YOUR STORAGE NEEDS TODAY! These individually built storage buildings come in 2 sizes (40 X 64 and 32 X 64) and are available for your purchase and use now with several more to be built. Featuring a 14 foot high and 16 foot wide insulated door with opener for ease of access. Additional features: vaulted ceiling, 200 Amp electrical service panel, 3 foot walk door with keypad deadbolt and a 3 foot full width apron.