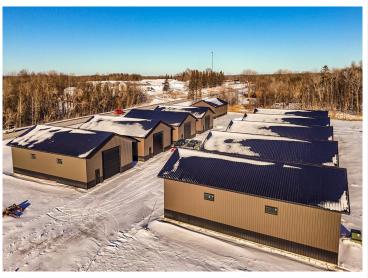

## **Description:**

This Unit is in the process of being built. SATISFY YOUR STORAGE NEEDS TODAY! These individually built storage buildings come in 2 sizes (40 X 64 and 32 X 64) and are available for your purchase and use now with several more to be built. Featuring a 14 foot high and 16 foot wide insulated door with opener for ease of access. Additional features: vaulted ceiling, 200 Amp electrical service panel, 3 foot walk door with keypad deadbolt and a 3 foot full width apron.

## **Additional Details:**

Year Built 2025
Lot Acres 0.07
Lot Dimensions 36 x 69
School District 22
Taxes \$22
Taxes with Assessments \$22
Tax Year 2024