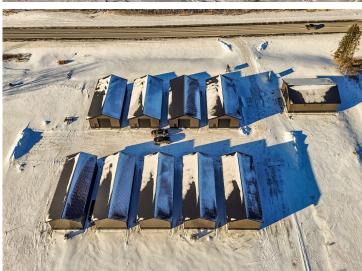

## **Description:**

This Unit is in the process of being built. SATISFY YOUR STORAGE NEEDS TODAY! These individually built storage buildings come in 2 sizes (40 X 64 and 32 X 64) and are available for your purchase and use now with several more to be built. Featuring a 14 foot high and 16 foot wide insulated door with opener for ease of access. Additional features: vaulted ceiling, 200 Amp electrical service panel, 3 foot walk door with keypad deadbolt and a 3 foot full width apron.

## **Additional Details:**

Year Built 2025
Lot Acres 0.07
Lot Dimensions 36 x 69
School District 22
Taxes \$22
Taxes with Assessments \$22
Tax Year 2024