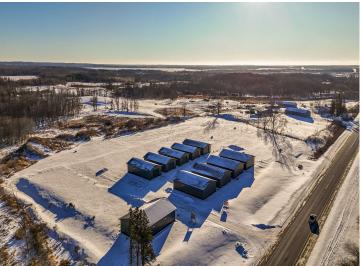

## **Description:**

This Unit is in the process of being built. SATISFY YOUR STORAGE NEEDS TODAY! These individually built storage buildings come in 2 sizes (40 X 64 and 32 X 64) and are available for your purchase and use now with several more to be built. Featuring a 14 foot high and 16 foot wide insulated door with opener for ease of access. Additional features: vaulted ceiling, 200 Amp electrical service panel, 3 foot walk door with keypad deadbolt and a 3 foot full width apron.