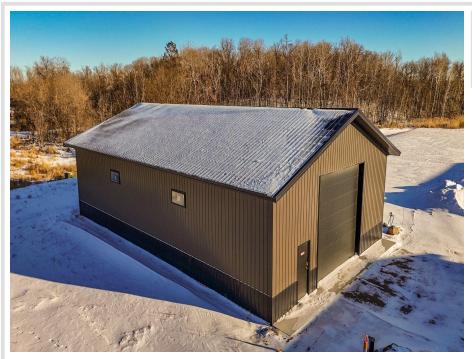

## **Description:**

This Unit is in the process of being built. SATISFY YOUR STORAGE NEEDS TODAY! These individually built storage buildings come in 2 sizes (40 X 64 and 32 X 64) and are available for your purchase and use now with several more to be built. Featuring a 14 foot high and 16 foot wide insulated door with opener for ease of access. Additional features: vaulted ceiling, 200 Amp electrical service panel, 3 foot walk door with keypad deadbolt and a 3 foot full width apron.