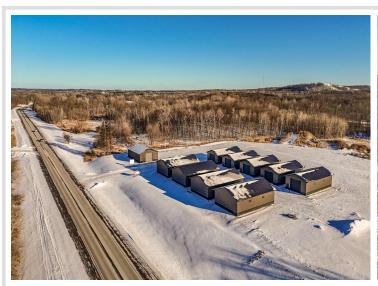

MLS 6653986 Commercial

\$120,000

28603 MN Hwy 34 Detroit Lakes MN 56501

Status: Active

## **Description:**

This Unit is in the process of being built. SATISFY YOUR STORAGE NEEDS TODAY! These individually built storage buildings come in 2 sizes (40 X 64 and 32 X 64) and are available for your purchase and use now with several more to be built. Featuring a 14 foot high and 16 foot wide insulated door with opener for ease of access. Additional features: vaulted ceiling, 200 Amp electrical service panel, 3 foot walk door with keypad deadbolt and a 3 foot full width apron.