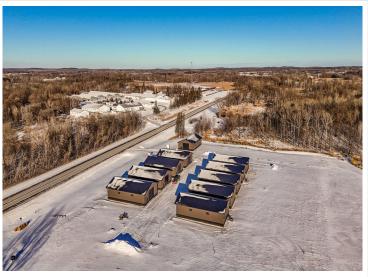

## **Additional Details:**

Year Built 2025
Lot Acres 0.07
Lot Dimensions 36 x 69
School District 22
Taxes \$22
Taxes with Assessments \$22
Tax Year 2024

## **Driving Directions:**

East on Hwy 34 to Location

Listed By:

The Real Estate Company of Detroit Lakes

Affinity Real Estate Inc. participates in the Regional Multiple Listing Service of Minnesota, Inc Broker Reciprocity (sm) program, allowing us to display other broker's listings on our website. All properties are subject to prior sale, change or withdrawal.