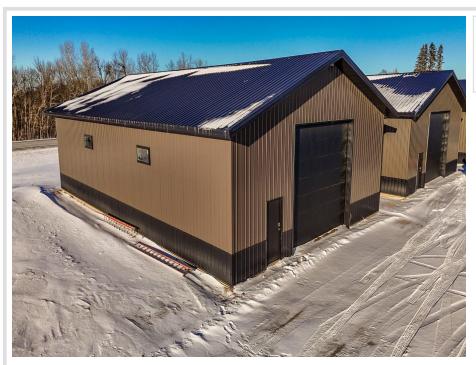

### **Description:**

This unit is in the process of being built. SATISFY YOUR STORAGE NEEDS TODAY! These individually built storage buildings come in 2 sizes (40 X 64 and 32 X 64) and are available for your purchase and use now with several more to be built. Featuring a 14 foot high and 16 foot wide insulated door with an opener for ease of access. Additional features: vaulted ceiling, 200 Amp electrical service panel, 3 foot walk door with keypad deadbolt and a 3 foot full width apron.