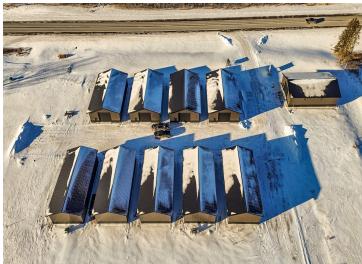

### **Description:**

This unit is in the process of being built. SATISFY YOUR STORAGE NEEDS TODAY! These individually built storage buildings come in 2 sizes (40 X 64 and 32 X 64) and are available for your purchase and use now with several more to be built. Featuring a 14 foot high and 16 foot wide insulated door with an opener for ease of access. Additional features: vaulted ceiling, 200 Amp electrical service panel, 3 foot walk door with keypad deadbolt and a 3 foot full width apron.