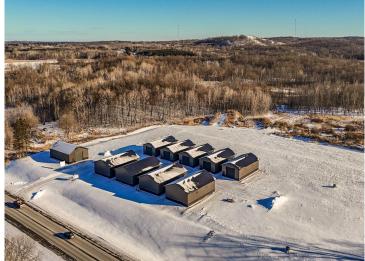

### **Description:**

This unit is in the process of being built. SATISFY YOUR STORAGE NEEDS TODAY! These individually built storage buildings come in 2 sizes (40 X 64 and 32 X 64) and are available for your purchase and use now with several more to be built. Featuring a 14 foot high and 16 foot wide insulated door with an opener for ease of access. Additional features: vaulted ceiling, 200 Amp electrical service panel, 3 foot walk door with keypad deadbolt and a 3 foot full width apron.

#### **Additional Details:**

Lot Acres 0.19 Lot Dimensions 44 x 69 School District 22 Taxes \$24 Taxes with Assessments \$24 Tax Year 2024