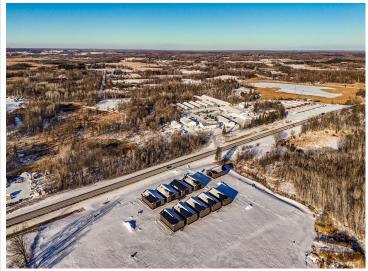

### **Description:**

This unit is in the process of being built. SATISFY YOUR STORAGE NEEDS TODAY! These individually built storage buildings come in 2 sizes (40 X 64 and 32 X 64) and are available for your purchase and use now with several more to be built. Featuring a 14 foot high and 16 foot wide insulated door with an opener for ease of access. Additional features: vaulted ceiling, 200 Amp electrical service panel, 3 foot walk door with keypad deadbolt and a 3 foot full width apron.

#### **Additional Details:**

Lot Acres 0.19 Lot Dimensions 44 x 69 School District 22 Taxes \$24 Taxes with Assessments \$24 Tax Year 2024