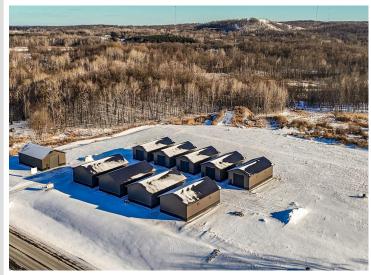

### **Description:**

This unit is in the process of being built. SATISFY YOUR STORAGE NEEDS TODAY! These individually built storage buildings come in 2 sizes (40 X 64 and 32 X 64) and are available for your purchase and use now with several more to be built. Featuring a 14 foot high and 16 foot wide insulated door with an opener for ease of access. Additional features: vaulted ceiling, 200 Amp electrical service panel, 3 foot walk door with keypad deadbolt and a 3 foot full width apron.

#### **Additional Details:**

Lot Acres 0.19 Lot Dimensions 44 x 69 School District 22 Taxes \$24 Taxes with Assessments \$24 Tax Year 2024