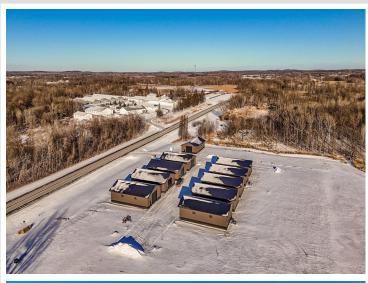

### **Description:**

This unit is in the process of being built. SATISFY YOUR STORAGE NEEDS TODAY! These individually built storage buildings come in 2 sizes (40 X 64 and 32 X 64) and are available for your purchase and use now with several more to be built. Featuring a 14 foot high and 16 foot wide insulated door with an opener for ease of access. Additional features: vaulted ceiling, 200 Amp electrical service panel, 3 foot walk door with keypad deadbolt and a 3 foot full width apron.

#### **Additional Details:**

Lot Acres 0.19 Lot Dimensions 44 x 69 School District 22 Taxes \$24 Taxes with Assessments \$24 Tax Year 2024