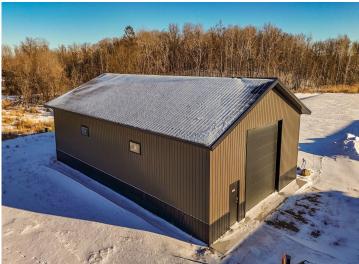

### **Description:**

This unit is in the process of being built. SATISFY YOUR STORAGE NEEDS TODAY! These individually built storage buildings come in 2 sizes (40 X 64 and 32 X 64) and are available for your purchase and use now with several more to be built. Featuring a 14 foot high and 16 foot wide insulated door with an opener for ease of access. Additional features: vaulted ceiling, 200 Amp electrical service panel, 3 foot walk door with keypad deadbolt and a 3 foot full width apron.