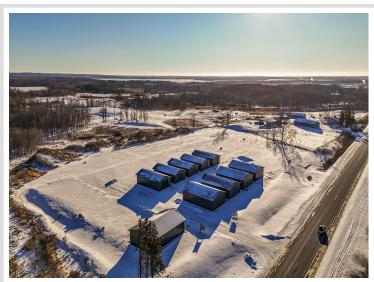

### **Description:**

This unit is in the process of being built. SATISFY YOUR STORAGE NEEDS TODAY! These individually built storage buildings come in 2 sizes (40 X 64 and 32 X 64) and are available for your purchase and use now with several more to be built. Featuring a 14 foot high and 16 foot wide insulated door with an opener for ease of access. Additional features: vaulted ceiling, 200 Amp electrical service panel, 3 foot walk door with keypad deadbolt and a 3 foot full width apron.

#### **Additional Details:**

Lot Acres 0.19 Lot Dimensions 44 x 69 School District 22 Taxes \$24 Taxes with Assessments \$24 Tax Year 2024