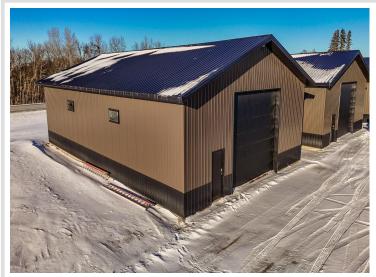

### **Description:**

This unit is in the process of being built. SATISFY YOUR STORAGE NEEDS TODAY! These individually built storage buildings come in 2 sizes (40 X 64 and 32 X 64) and are available for your purchase and use now with several more to be built. Featuring a 14 foot high and 16 foot wide insulated door with an opener for ease of access. Additional features: vaulted ceiling, 200 Amp electrical service panel, 3 foot walk door with keypad deadbolt and a 3 foot full width apron.