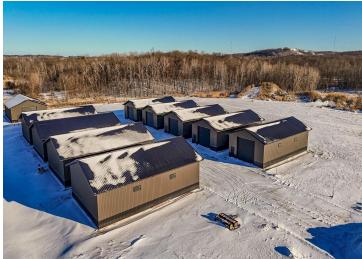

### **Description:**

This unit is in the process of being built. SATISFY YOUR STORAGE NEEDS TODAY! These individually built storage buildings come in 2 sizes (40 X 64 and 32 X 64) and are available for your purchase and use now with several more to be built. Featuring a 14 foot high and 16 foot wide insulated door with an opener for ease of access. Additional features: vaulted ceiling, 200 Amp electrical service panel, 3 foot walk door with keypad deadbolt and a 3 foot full width apron.

#### **Additional Details:**

Lot Acres 0.19 Lot Dimensions 44 x 69 School District 22 Taxes \$24 Taxes with Assessments \$24 Tax Year 2024