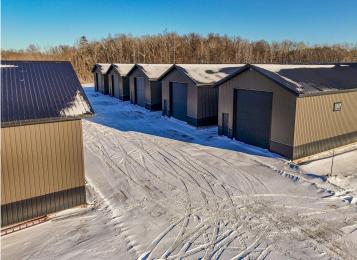

### **Description:**

This unit is in the process of being built. SATISFY YOUR STORAGE NEEDS TODAY! These individually built storage buildings come in 2 sizes (40 X 64 and 32 X 64) and are available for your purchase and use now with several more to be built. Featuring a 14 foot high and 16 foot wide insulated door with an opener for ease of access. Additional features: vaulted ceiling, 200 Amp electrical service panel, 3 foot walk door with keypad deadbolt and a 3 foot full width apron.