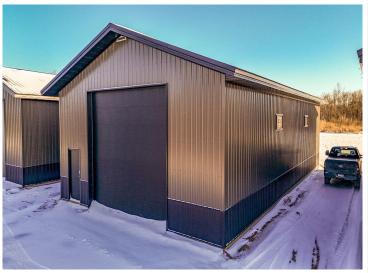

### **Description:**

This unit is in the process of being built. SATISFY YOUR STORAGE NEEDS TODAY! These individually built storage buildings come in 2 sizes (40 X 64 and 32 X 64) and are available for your purchase and use now with several more to be built. Featuring a 14 foot high and 16 foot wide insulated door with an opener for ease of access. Additional features: vaulted ceiling, 200 Amp electrical service panel, 3 foot walk door with keypad deadbolt and a 3 foot full width apron.