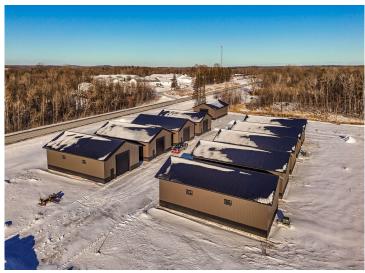

### **Description:**

This unit is in the process of being built. SATISFY YOUR STORAGE NEEDS TODAY! These individually built storage buildings come in 2 sizes (40 X 64 and 32 X 64) and are available for your purchase and use now with several more to be built. Featuring a 14 foot high and 16 foot wide insulated door with an opener for ease of access. Additional features: vaulted ceiling, 200 Amp electrical service panel, 3 foot walk door with keypad deadbolt and a 3 foot full width apron.

#### **Additional Details:**

Lot Acres 0.19 Lot Dimensions 44 x 69 School District 22 Taxes \$24 Taxes with Assessments \$24 Tax Year 2024