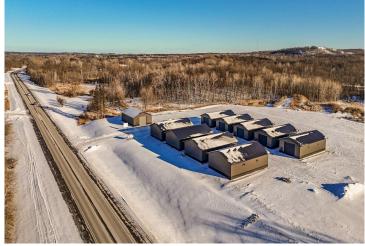

### **Description:**

This unit is in the process of being built. SATISFY YOUR STORAGE NEEDS TODAY! These individually built storage buildings come in 2 sizes (40 X 64 and 32 X 64) and are available for your purchase and use now with several more to be built. Featuring a 14 foot high and 16 foot wide insulated door with an opener for ease of access. Additional features: vaulted ceiling, 200 Amp electrical service panel, 3 foot walk door with keypad deadbolt and a 3 foot full width apron.

#### **Additional Details:**

Lot Acres 0.19 Lot Dimensions 44 x 69 School District 22 Taxes \$24 Taxes with Assessments \$24 Tax Year 2024