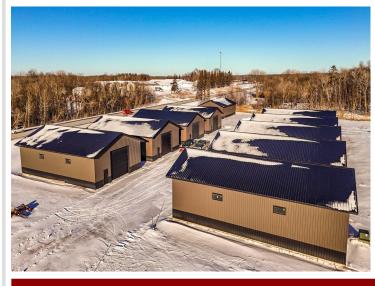

### **Description:**

This unit is in the process of being built. SATISFY YOUR STORAGE NEEDS TODAY! These individually built storage buildings come in 2 sizes (40 X 64 and 32 X 64) and are available for your purchase and use now with several more to be built. Featuring a 14 foot high and 16 foot wide insulated door with an opener for ease of access. Additional features: vaulted ceiling, 200 Amp electrical service panel, 3 foot walk door with keypad deadbolt and a 3 foot full width apron.

#### **Additional Details:**

Lot Acres 0.19 Lot Dimensions 44 x 69 School District 22 Taxes \$24 Taxes with Assessments \$24 Tax Year 2024