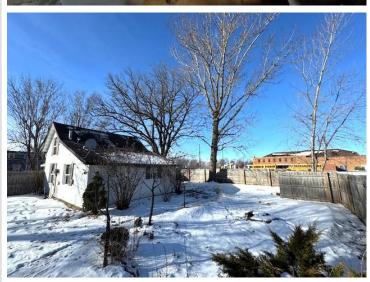

## **Description:**

Location matters and this renovated 2 bed 1 bath home located near downtown Wadena and across from the Wadena Elementary School checks that box! This home is move in ready and features newer flooring, main floor bedroom, large main full bath, a completely fenced in backyard and so much more. Take a look today.

## **Additional Details:**

Year Built 1940 Lot Acres 0.16 Lot Dimensions 70x100 Garage Stalls 1 School District 2155 Taxes \$714 Taxes with Assessments \$714 Tax Year 2024