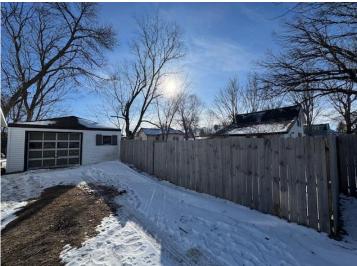

## **Additional Details:**

Year Built 1940 Lot Acres 0.16 Lot Dimensions 70x100 Garage Stalls 1 School District 2155 Taxes \$714 Taxes with Assessments \$714 Tax Year 2024

## **Additional Features:**

Basement: Partial, Unfinished Fuel: Natural Gas Garage: 1 Heat: Forced Air Sewer: City Sewer/Connected Water: City Water/Connected Air Conditioning: None