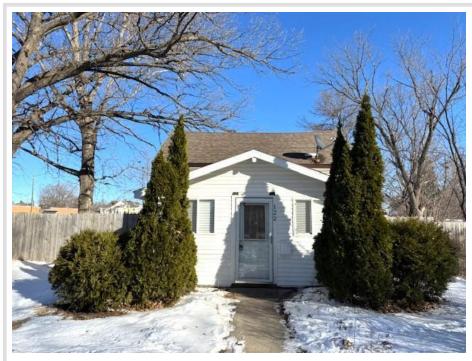

MLS 6654055 Residential

\$109,900

908 sq ft 2 bedrooms 1 baths

122 Dayton Avenue Wadena MN 56482

Status: Active

## **Description:**

Location matters and this renovated 2 bed 1 bath home located near downtown Wadena and across from the Wadena Elementary School checks that box! This home is move in ready and features newer flooring, main floor bedroom, large main full bath, a completely fenced in backyard and so much more. Take a look today.