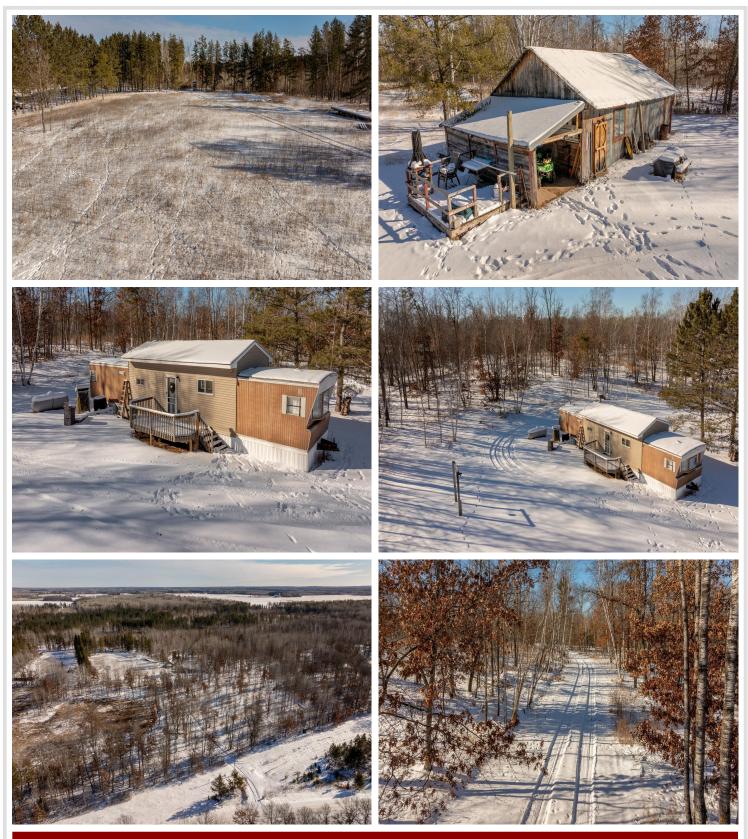

## **Description:**

Wonderful 2 bed 1 bath home on over 16 acres! This home has been modified with 10 ft high ceilings in the living, kitchen and dining area, has a newer roof and water heater, 24x50 shed, double vanity bathroom, two decks, and more. Great property for deer hunting and includes 3 deer stands and cleared trails in the woods. Also near public hunting land, ponds for waterfowl hunting, snowmobile and ATV trails, and many lakes to choose from. Ready to enjoy!

#### Additional Details:

| Year Built             | 1973     |
|------------------------|----------|
| Lot Acres              | 16.35    |
| Lot Dimensions         | 666x1071 |
| School District        | 2174     |
| Taxes                  | \$486    |
| Taxes with Assessments | \$486    |
| Tax Year               | 2024     |