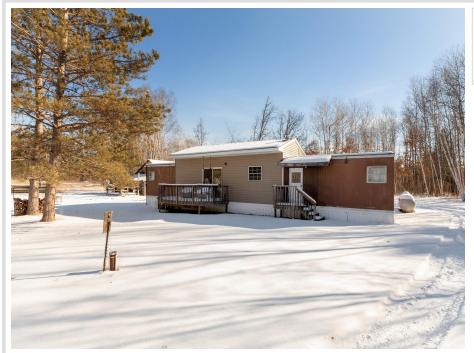

## **Description:**

Wonderful 2 bed 1 bath home on over 16 acres! This home has been modified with 10 ft high ceilings in the living, kitchen and dining area, has a newer roof and water heater, 24x50 shed, double vanity bathroom, two decks, and more. Great property for deer hunting and includes 3 deer stands and cleared trails in the woods. Also near public hunting land, ponds for waterfowl hunting, snowmobile and ATV trails, and many lakes to choose from. Ready to enjoy!

#### Additional Details:

| Year Built             | 1973     |
|------------------------|----------|
| Lot Acres              | 16.35    |
| Lot Dimensions         | 666x1071 |
| School District        | 2174     |
| Taxes                  | \$486    |
| Taxes with Assessments | \$486    |
| Tax Year               | 2024     |