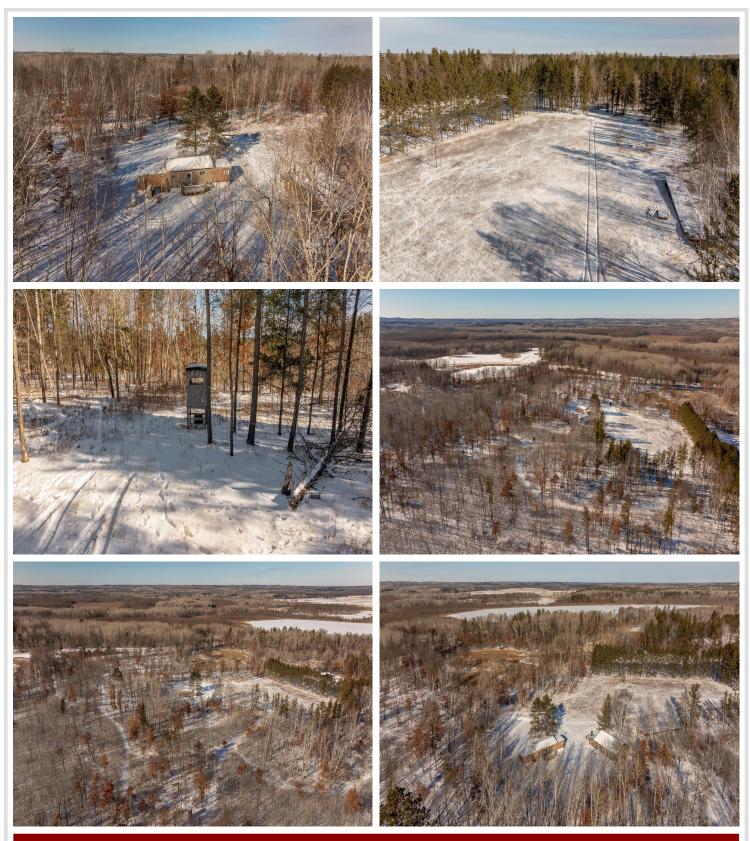

## **Description:**

Wonderful 2 bed 1 bath home on over 16 acres! This home has been modified with 10 ft high ceilings in the living, kitchen and dining area, has a newer roof and water heater, 24x50 shed, double vanity bathroom, two decks, and more. Great property for deer hunting and includes 3 deer stands and cleared trails in the woods. Also near public hunting land, ponds for waterfowl hunting, snowmobile and ATV trails, and many lakes to choose from. Ready to enjoy!

#### Additional Details:

| Year Built             | 1973     |
|------------------------|----------|
| Lot Acres              | 16.35    |
| Lot Dimensions         | 666x1071 |
| School District        | 2174     |
| Taxes                  | \$486    |
| Taxes with Assessments | \$486    |
| Tax Year               | 2024     |