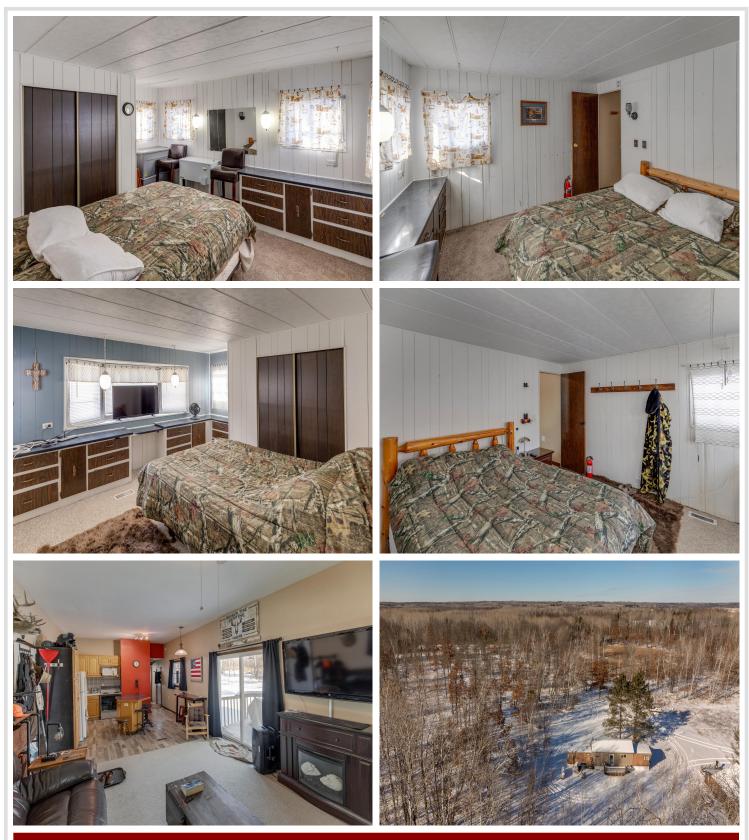

## **Description:**

Wonderful 2 bed 1 bath home on over 16 acres! This home has been modified with 10 ft high ceilings in the living, kitchen and dining area, has a newer roof and water heater, 24x50 shed, double vanity bathroom, two decks, and more. Great property for deer hunting and includes 3 deer stands and cleared trails in the woods. Also near public hunting land, ponds for waterfowl hunting, snowmobile and ATV trails, and many lakes to choose from. Ready to enjoy!