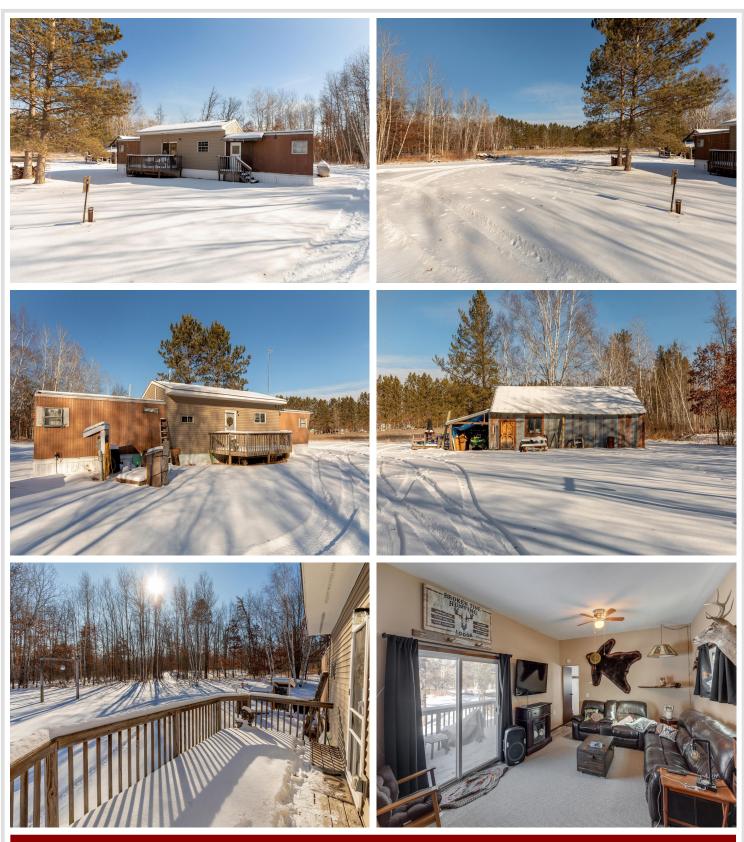

## **Description:**

Wonderful 2 bed 1 bath home on over 16 acres! This home has been modified with 10 ft high ceilings in the living, kitchen and dining area, has a newer roof and water heater, 24x50 shed, double vanity bathroom, two decks, and more. Great property for deer hunting and includes 3 deer stands and cleared trails in the woods. Also near public hunting land, ponds for waterfowl hunting, snowmobile and ATV trails, and many lakes to choose from. Ready to enjoy!

#### Additional Details:

| Year Built             | 1973     |
|------------------------|----------|
| Lot Acres              | 16.35    |
| Lot Dimensions         | 666x1071 |
| School District        | 2174     |
| Taxes                  | \$486    |
| Taxes with Assessments | \$486    |
| Tax Year               | 2024     |