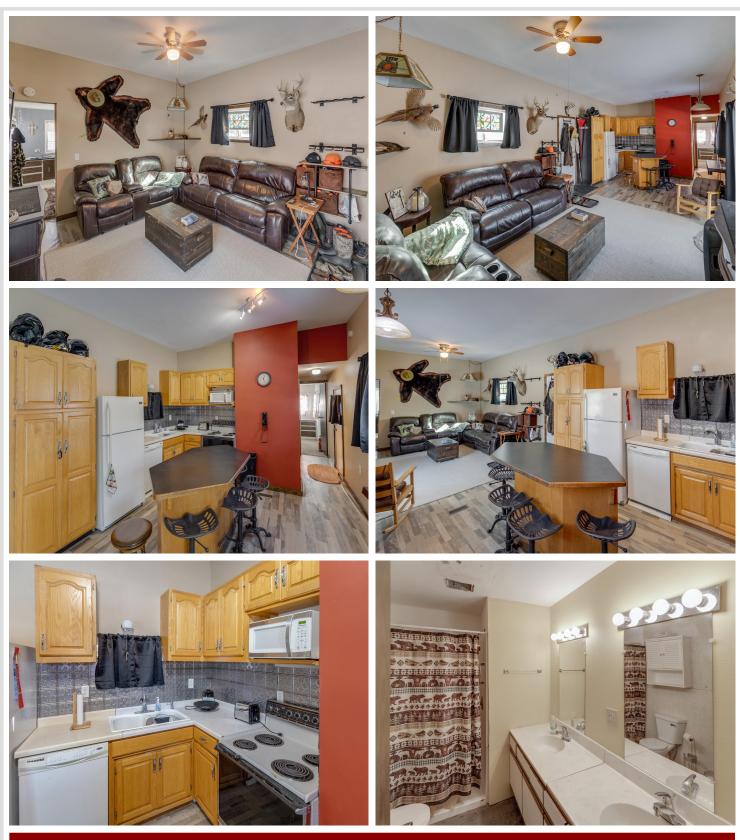

## **Description:**

Wonderful 2 bed 1 bath home on over 16 acres! This home has been modified with 10 ft high ceilings in the living, kitchen and dining area, has a newer roof and water heater, 24x50 shed, double vanity bathroom, two decks, and more. Great property for deer hunting and includes 3 deer stands and cleared trails in the woods. Also near public hunting land, ponds for waterfowl hunting, snowmobile and ATV trails, and many lakes to choose from. Ready to enjoy!