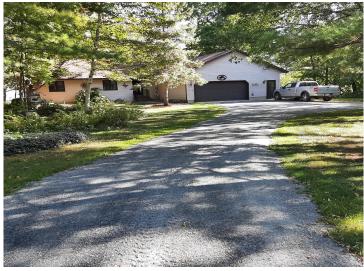

MLS 6654231 Lake Home

#### **Description:**

All you need to embrace the beauty of lake living are some groceries and clothes. This stunning lot and home are located on the east side of Ottertail Point. The property and house have been meticulously maintained and cared for. Imagine enjoying your morning coffee or catching walleyes right off the dock while relaxing by the swing and firepit overlooking Portage Bay. Leech Lake provides endless opportunities for fishing, boating adventures, and private sandy beaches, perfect for soaking up the sun on a hot summer day. Additionally, the property includes a storage building for all your water toys that tend to accumulate. This gem will not stay on the market for long! The property comes fully furnished and includes the dock, motorized lift, and a John Deere riding tractor/mower with the sale.

#### **Additional Details:**

Year Built 1998 Lot Acres 1.13

Lot Dimensions 455.21x105.69x418.30x144.2

Garage Stalls 4
School District 115
Taxes \$4,658
Taxes with Assessments \$4,724
Tax Year 2024