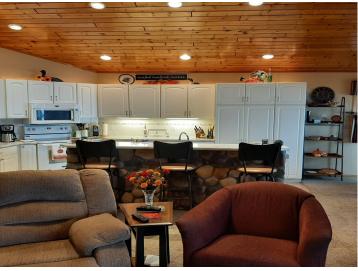

#### **Description:**

All you need to embrace the beauty of lake living are some groceries and clothes. This stunning lot and home are located on the east side of Ottertail Point. The property and house have been meticulously maintained and cared for. Imagine enjoying your morning coffee or catching walleyes right off the dock while relaxing by the swing and firepit overlooking Portage Bay. Leech Lake provides endless opportunities for fishing, boating adventures, and private sandy beaches, perfect for soaking up the sun on a hot summer day. Additionally, the property includes a storage building for all your water toys that tend to accumulate. This gem will not stay on the market for long! The property comes fully furnished and includes the dock, motorized lift, and a John Deere riding tractor/mower with the sale.