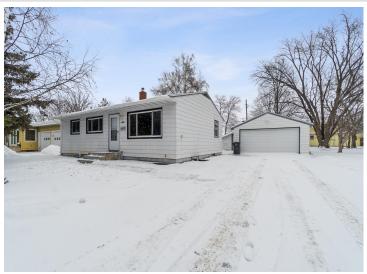

MLS 6654511 Residential

\$189,900

1,872 sq ft 4 bedrooms 2 baths

1702 Irvine Avenue Bemidji MN 56601

Status: Active

## **Description:**

This move-in ready 4-bedroom, 2-bathroom home is a perfect blend of comfort and convenience. Freshly painted throughout. The spacious layout offers ample storage in the home and the double detached garage provides extra space for storage and vehicles. The backyard offers privacy and room to play or entertain. This home is conveniently located just minutes for all the amenities.