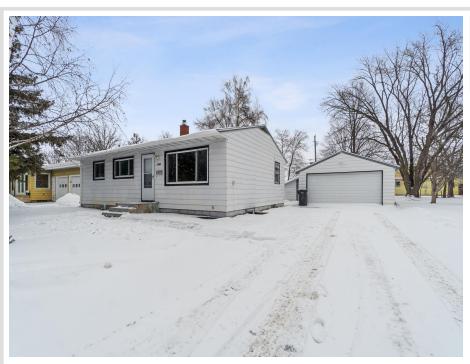

MLS 6654511 Residential

\$189,900

1,872 sq ft 4 bedrooms 2 baths

1702 Irvine Avenue Bemidji MN 56601

Status: Active

## **Description:**

This move-in ready 4-bedroom, 2-bathroom home is a perfect blend of comfort and convenience. Freshly painted throughout. The spacious layout offers ample storage in the home and the double detached garage provides extra space for storage and vehicles. The backyard offers privacy and room to play or entertain. This home is conveniently located just minutes for all the amenities.