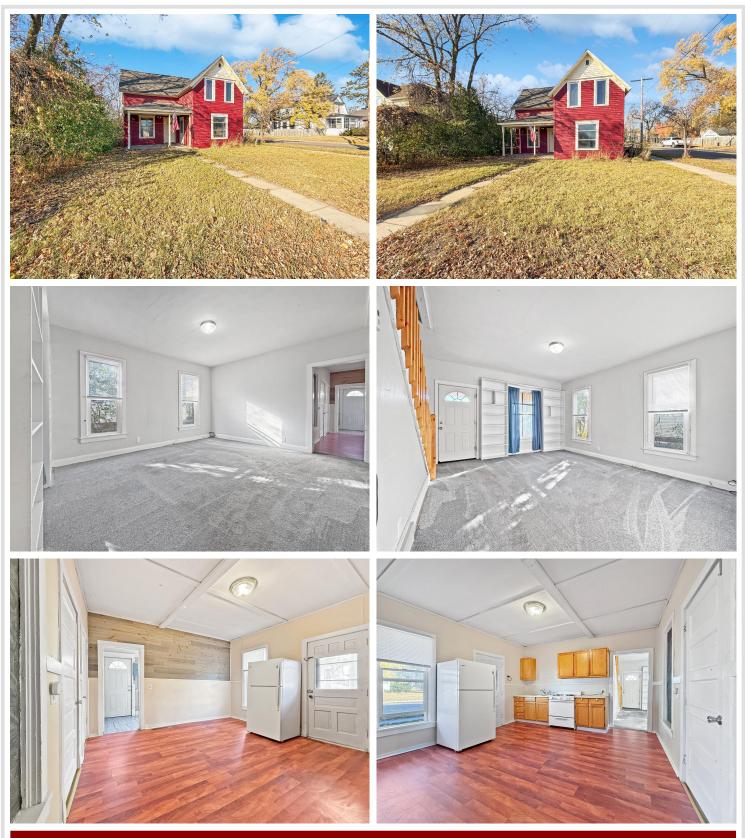

## **Description:**

Conveniently located within proximity to BSU and Downtown Bemidji. This 5-bedroom 2-bath home has many updates throughout including newer windows, furnaces, water heater, and sewer lines. Plenty of off-street parking. This home is priced to sell!

## Additional Features:

Basement: Partial Fuel: Natural Gas Heat: Forced Air Sewer: City Sewer/Connected Water: City Water/Connected Air Conditioning: Window Unit(s)