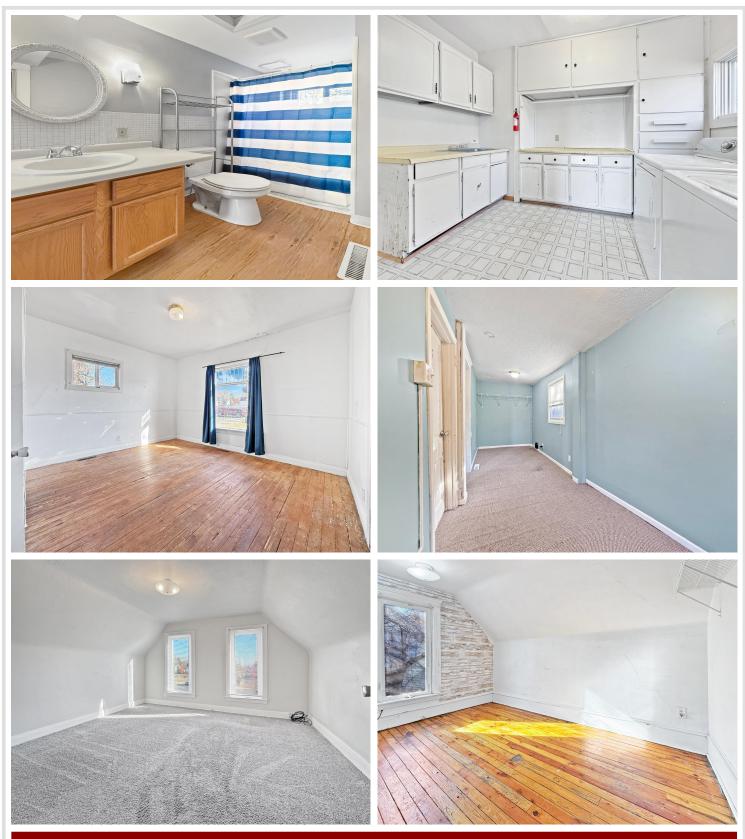

## **Description:**

Conveniently located within proximity to BSU and Downtown Bemidji. This 5-bedroom 2-bath home has many updates throughout including newer windows, furnaces, water heater, and sewer lines. Plenty of off-street parking. This home is priced to sell!

## Additional Features:

Basement: Partial Fuel: Natural Gas Heat: Forced Air Sewer: City Sewer/Connected Water: City Water/Connected Air Conditioning: Window Unit(s)