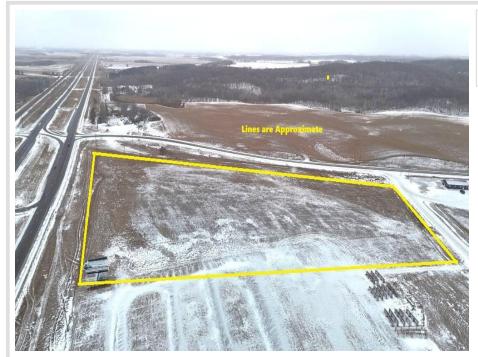

## **Description:**

Prime commercial property! Located along U.S. Hwy 10 and Co Hwy 60 between Frazee and Perham. 10.21 total acres ready for your new venture. Easy access, nice lot, and huge exposure! This is a great building location for most any business and an excellent investment opportunity. Located only 6 miles from Perham, Frazee, and Vergas. Listing includes two parcels bordering each other.

## **Driving Directions:**

Located at the intersection of U.S. Hwy 10 and Co. Hwy 60 between Frazee and Perham.

Listed By: Counselor Realty Detroit Lakes

Affinity Real Estate Inc. participates in the Regional Multiple Listing Service of Minnesota, Inc Broker Reciprocity (sm) program, allowing us to display other broker's listings on our website. All properties are subject to prior sale, change or withdrawal.