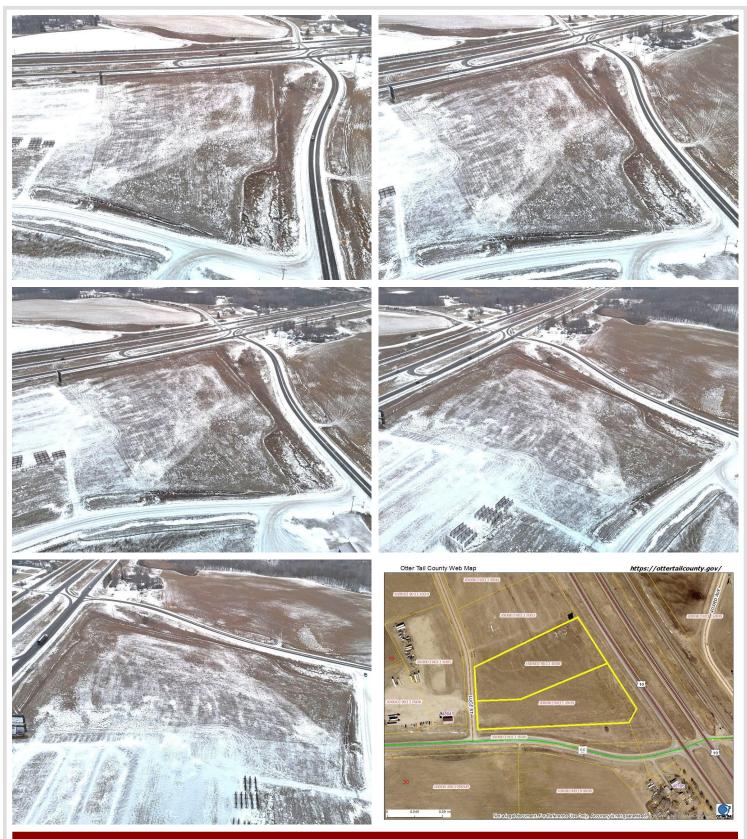

## **Description:**

Prime commercial property! Located along U.S. Hwy 10 and Co Hwy 60 between Frazee and Perham. 10.21 total acres ready for your new venture. Easy access, nice lot, and huge exposure! This is a great building location for most any business and an excellent investment opportunity. Located only 6 miles from Perham, Frazee, and Vergas. Listing includes two parcels bordering each other.

## **Driving Directions:**

Located at the intersection of U.S. Hwy 10 and Co. Hwy 60 between Frazee and Perham.

Listed By: Counselor Realty Detroit Lakes

Affinity Real Estate Inc. participates in the Regional Multiple Listing Service of Minnesota, Inc Broker Reciprocity (sm) program, allowing us to display other broker's listings on our website. All properties are subject to prior sale, change or withdrawal.