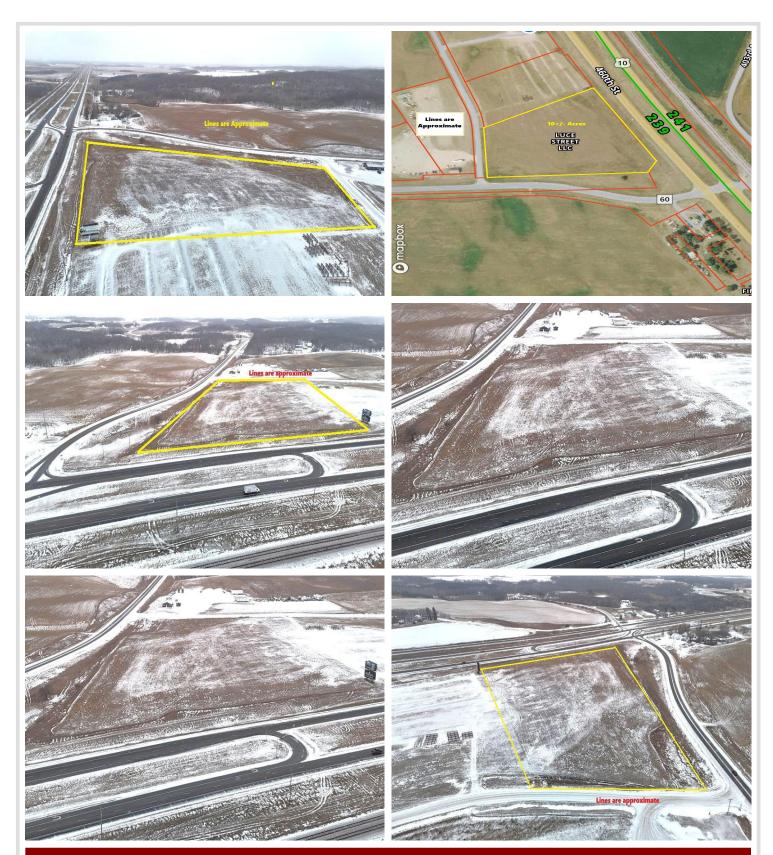

## **Description:**

Prime commercial property! Located along U.S. Hwy 10 and Co Hwy 60 between Frazee and Perham. 10.21 total acres ready for your new venture. Easy access, nice lot, and huge exposure! This is a great building location for most any business and an excellent investment opportunity. Located only 6 miles from Perham, Frazee, and Vergas. Listing includes two parcels bordering each other.

## **Driving Directions:**

Located at the intersection of U.S. Hwy 10 and Co. Hwy 60 between Frazee and Perham.

Listed By: Counselor Realty Detroit Lakes

Affinity Real Estate Inc. participates in the Regional Multiple Listing Service of Minnesota, Inc Broker Reciprocity (sm) program, allowing us to display other broker's listings on our website. All properties are subject to prior sale, change or withdrawal.