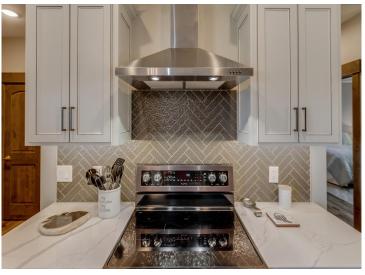

## **Description:**

Stunning Single-Level Home in Cragun's Legacy Village

Discover luxury and convenience in this beautiful 3-bedroom, 2-bath home with an open-concept layout, vaulted ceilings and a stone fireplace. The heart of the home features custom cabinetry with under-mount lighting, quartz countertops, a spacious pantry, and high-end finishes throughout.