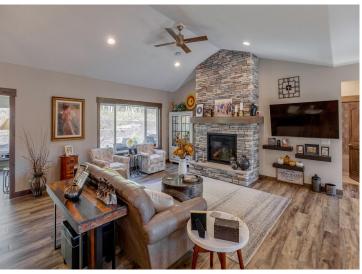

## **Description:**

Stunning Single-Level Home in Cragun's Legacy Village

Discover luxury and convenience in this beautiful 3-bedroom, 2-bath home with an open-concept layout, vaulted ceilings and a stone fireplace. The heart of the home features custom cabinetry with under-mount lighting, quartz countertops, a spacious pantry, and high-end finishes throughout.

With over \$200,000 in custom upgrades, extended 4-season porch, oversized master bedroom and laundry room that was additional to the basic floor plans. This property boasts extensive landscaping, a custom sprinkler system, and a heated 3-car garage. The primary suite is a true retreat, with large closets, custom tile shower and double sinks.