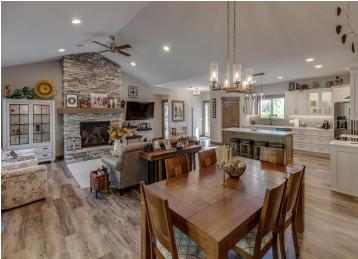

## **Description:**

Stunning Single-Level Home in Cragun's Legacy Village

Discover luxury and convenience in this beautiful 3-bedroom, 2-bath home with an open-concept layout, vaulted ceilings and a stone fireplace. The heart of the home features custom cabinetry with under-mount lighting, quartz countertops, a spacious pantry, and high-end finishes throughout.

With over \$200,000 in custom upgrades, extended 4-season porch, oversized master bedroom and laundry room that was additional to the basic floor plans. This property boasts extensive landscaping, a custom sprinkler system, and a heated 3-car garage. The primary suite is a true retreat, with large closets, custom tile shower and double sinks.