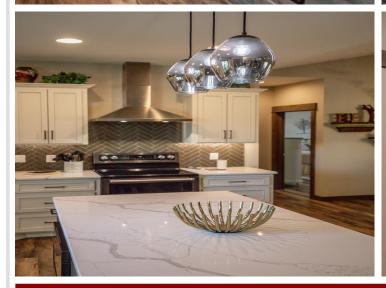

## **Description:**

Stunning Single-Level Home in Cragun's Legacy Village

Discover luxury and convenience in this beautiful 3-bedroom, 2-bath home with an open-concept layout, vaulted ceilings and a stone fireplace. The heart of the home features custom cabinetry with under-mount lighting, quartz countertops, a spacious pantry, and high-end finishes throughout.

With over \$200,000 in custom upgrades, extended 4-season porch, oversized master bedroom and laundry room that was additional to the basic floor plans. This property boasts extensive landscaping, a custom sprinkler system, and a heated 3-car garage. The primary suite is a true retreat, with large closets, custom tile shower and double sinks.