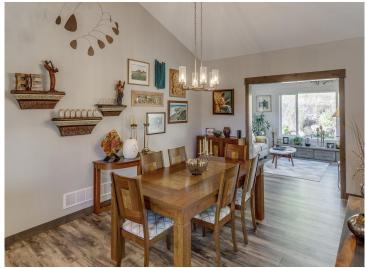

## **Description:**

Stunning Single-Level Home in Cragun's Legacy Village

Discover luxury and convenience in this beautiful 3-bedroom, 2-bath home with an open-concept layout, vaulted ceilings and a stone fireplace. The heart of the home features custom cabinetry with under-mount lighting, quartz countertops, a spacious pantry, and high-end finishes throughout.

With over \$200,000 in custom upgrades, extended 4-season porch, oversized master bedroom and laundry room that was additional to the basic floor plans. This property boasts extensive landscaping, a custom sprinkler system, and a heated 3-car garage. The primary suite is a true retreat, with large closets, custom tile shower and double sinks.