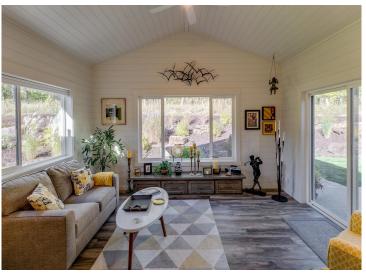

With over \$200,000 in custom upgrades, extended 4-season porch, oversized master bedroom and laundry room that was additional to the basic floor plans. This property boasts extensive landscaping, a custom sprinkler system, and a heated 3-car garage. The primary suite is a true retreat, with large closets, custom tile shower and double sinks.