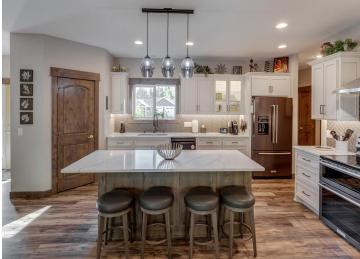

## **Description:**

Stunning Single-Level Home in Cragun's Legacy Village

Discover luxury and convenience in this beautiful 3-bedroom, 2-bath home with an open-concept layout, vaulted ceilings and a stone fireplace. The heart of the home features custom cabinetry with under-mount lighting, quartz countertops, a spacious pantry, and high-end finishes throughout.

With over \$200,000 in custom upgrades, extended 4-season porch, oversized master bedroom and laundry room that was additional to the basic floor plans. This property boasts extensive landscaping, a custom sprinkler system, and a heated 3-car garage. The primary suite is a true retreat, with large closets, custom tile shower and double sinks.