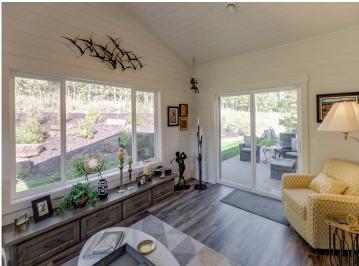

## **Description:**

Stunning Single-Level Home in Cragun's Legacy Village

Discover luxury and convenience in this beautiful 3-bedroom, 2-bath home with an open-concept layout, vaulted ceilings and a stone fireplace. The heart of the home features custom cabinetry with under-mount lighting, quartz countertops, a spacious pantry, and high-end finishes throughout.

With over \$200,000 in custom upgrades, extended 4-season porch, oversized master bedroom and laundry room that was additional to the basic floor plans. This property boasts extensive landscaping, a custom sprinkler system, and a heated 3-car garage. The primary suite is a true retreat, with large closets, custom tile shower and double sinks.