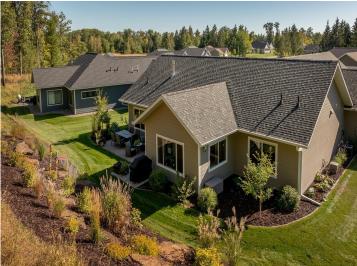

MLS 6654810 Residential

\$675,000

2,064 sq ft 3 bedrooms 2 baths

11348 Legacy Drive Brainerd MN 56401

Status: Pending

## **Description:**

Stunning Single-Level Home in Cragun's Legacy Village

Discover luxury and convenience in this beautiful 3-bedroom, 2-bath home with an open-concept layout, vaulted ceilings and a stone fireplace. The heart of the home features custom cabinetry with under-mount lighting, quartz countertops, a spacious pantry, and high-end finishes throughout.

With over \$200,000 in custom upgrades, extended 4-season porch, oversized master bedroom and laundry room that was additional to the basic floor plans. This property boasts extensive landscaping, a custom sprinkler system, and a heated 3-car garage. The primary suite is a true retreat, with large closets, custom tile shower and double sinks.

Located in Cragun's Legacy Village, enjoy maintenance-free living with yard care included. Just minutes from Gull Lake, championship golf, and top dining, this is the perfect place to call home.