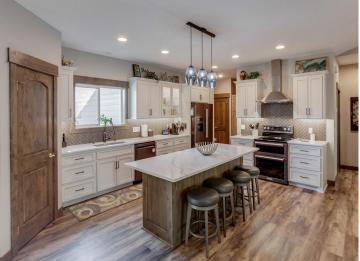

## **Description:**

Stunning Single-Level Home in Cragun's Legacy Village

Discover luxury and convenience in this beautiful 3-bedroom, 2-bath home with an open-concept layout, vaulted ceilings and a stone fireplace. The heart of the home features custom cabinetry with under-mount lighting, quartz countertops, a spacious pantry, and high-end finishes throughout.

With over \$200,000 in custom upgrades, extended 4-season porch, oversized master bedroom and laundry room that was additional to the basic floor plans. This property boasts extensive landscaping, a custom sprinkler system, and a heated 3-car garage. The primary suite is a true retreat, with large closets, custom tile shower and double sinks.