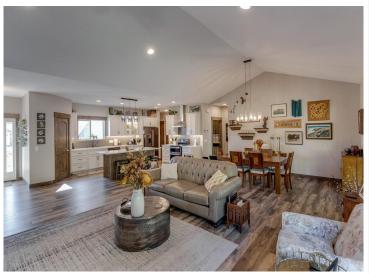

## **Description:**

Stunning Single-Level Home in Cragun's Legacy Village

Discover luxury and convenience in this beautiful 3-bedroom, 2-bath home with an open-concept layout, vaulted ceilings and a stone fireplace. The heart of the home features custom cabinetry with under-mount lighting, quartz countertops, a spacious pantry, and high-end finishes throughout.

With over \$200,000 in custom upgrades, extended 4-season porch, oversized master bedroom and laundry room that was additional to the basic floor plans. This property boasts extensive landscaping, a custom sprinkler system, and a heated 3-car garage. The primary suite is a true retreat, with large closets, custom tile shower and double sinks.