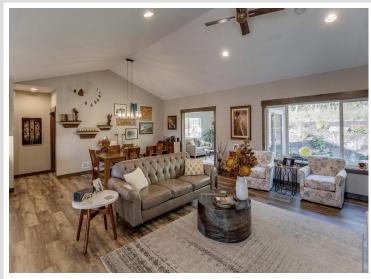

## **Description:**

Stunning Single-Level Home in Cragun's Legacy Village

Discover luxury and convenience in this beautiful 3-bedroom, 2-bath home with an open-concept layout, vaulted ceilings and a stone fireplace. The heart of the home features custom cabinetry with under-mount lighting, quartz countertops, a spacious pantry, and high-end finishes throughout.

With over \$200,000 in custom upgrades, extended 4-season porch, oversized master bedroom and laundry room that was additional to the basic floor plans. This property boasts extensive landscaping, a custom sprinkler system, and a heated 3-car garage. The primary suite is a true retreat, with large closets, custom tile shower and double sinks.