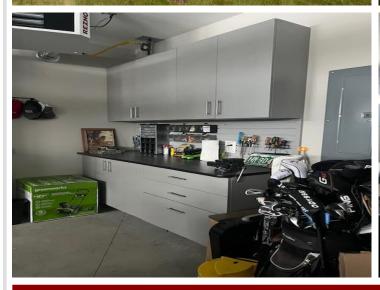

With over \$200,000 in custom upgrades, extended 4-season porch, oversized master bedroom and laundry room that was additional to the basic floor plans. This property boasts extensive landscaping, a custom sprinkler system, and a heated 3-car garage. The primary suite is a true retreat, with large closets, custom tile shower and double sinks.

## **Additional Features:**

Basement: None Fuel: Natural Gas Garage: 3 Heat: Forced Air Sewer: City Sewer/Connected Water: Shared System Air Conditioning: Central Air