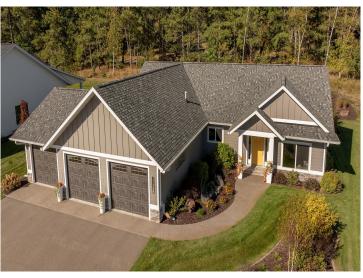

## **Description:**

Stunning Single-Level Home in Cragun's Legacy Village

Discover luxury and convenience in this beautiful 3-bedroom, 2-bath home with an open-concept layout, vaulted ceilings and a stone fireplace. The heart of the home features custom cabinetry with under-mount lighting, quartz countertops, a spacious pantry, and high-end finishes throughout.

With over \$200,000 in custom upgrades, extended 4-season porch, oversized master bedroom and laundry room that was additional to the basic floor plans. This property boasts extensive landscaping, a custom sprinkler system, and a heated 3-car garage. The primary suite is a true retreat, with large closets, custom tile shower and double sinks.