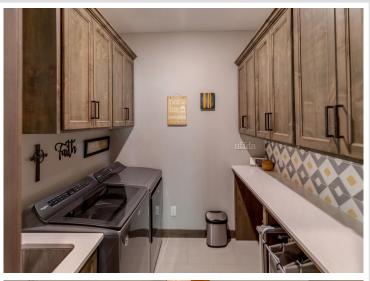

With over \$200,000 in custom upgrades, extended 4-season porch, oversized master bedroom and laundry room that was additional to the basic floor plans. This property boasts extensive landscaping, a custom sprinkler system, and a heated 3-car garage. The primary suite is a true retreat, with large closets, custom tile shower and double sinks.