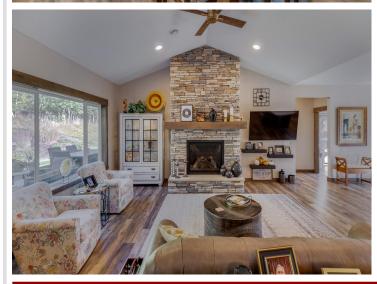

## **Description:**

Stunning Single-Level Home in Cragun's Legacy Village

Discover luxury and convenience in this beautiful 3-bedroom, 2-bath home with an open-concept layout, vaulted ceilings and a stone fireplace. The heart of the home features custom cabinetry with under-mount lighting, quartz countertops, a spacious pantry, and high-end finishes throughout.

With over \$200,000 in custom upgrades, extended 4-season porch, oversized master bedroom and laundry room that was additional to the basic floor plans. This property boasts extensive landscaping, a custom sprinkler system, and a heated 3-car garage. The primary suite is a true retreat, with large closets, custom tile shower and double sinks.