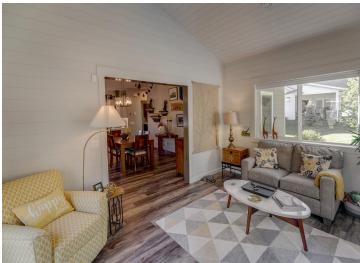

## **Description:**

Stunning Single-Level Home in Cragun's Legacy Village

Discover luxury and convenience in this beautiful 3-bedroom, 2-bath home with an open-concept layout, vaulted ceilings and a stone fireplace. The heart of the home features custom cabinetry with under-mount lighting, quartz countertops, a spacious pantry, and high-end finishes throughout.

With over \$200,000 in custom upgrades, extended 4-season porch, oversized master bedroom and laundry room that was additional to the basic floor plans. This property boasts extensive landscaping, a custom sprinkler system, and a heated 3-car garage. The primary suite is a true retreat, with large closets, custom tile shower and double sinks.