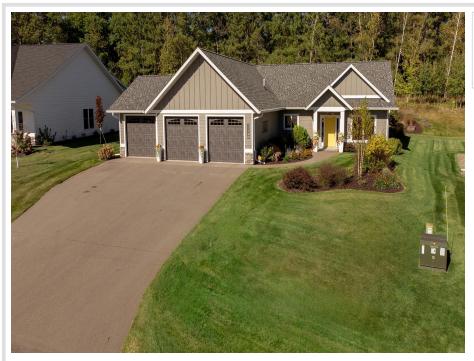

## **Description:**

Stunning Single-Level Home in Cragun's Legacy Village

Discover luxury and convenience in this beautiful 3-bedroom, 2-bath home with an open-concept layout, vaulted ceilings and a stone fireplace. The heart of the home features custom cabinetry with under-mount lighting, quartz countertops, a spacious pantry, and high-end finishes throughout.

With over \$200,000 in custom upgrades, extended 4-season porch, oversized master bedroom and laundry room that was additional to the basic floor plans. This property boasts extensive landscaping, a custom sprinkler system, and a heated 3-car garage. The primary suite is a true retreat, with large closets, custom tile shower and double sinks.

Located in Cragun's Legacy Village, enjoy maintenance-free living with yard care included. Just minutes from Gull Lake, championship golf, and top dining, this is the perfect place to call home.