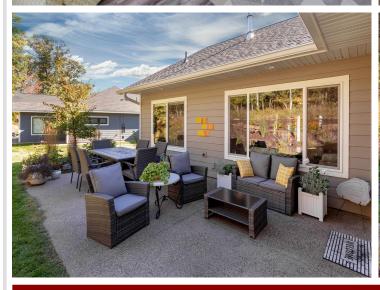

With over \$200,000 in custom upgrades, extended 4-season porch, oversized master bedroom and laundry room that was additional to the basic floor plans. This property boasts extensive landscaping, a custom sprinkler system, and a heated 3-car garage. The primary suite is a true retreat, with large closets, custom tile shower and double sinks.

Located in Cragun's Legacy Village, enjoy maintenance-free living with yard care included. Just minutes from Gull Lake, championship golf, and top dining, this is the perfect place to call home.