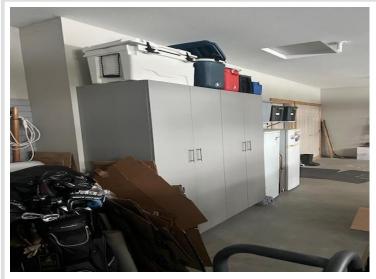

With over \$200,000 in custom upgrades, extended 4-season porch, oversized master bedroom and laundry room that was additional to the basic floor plans. This property boasts extensive landscaping, a custom sprinkler system, and a heated 3-car garage. The primary suite is a true retreat, with large closets, custom tile shower and double sinks.