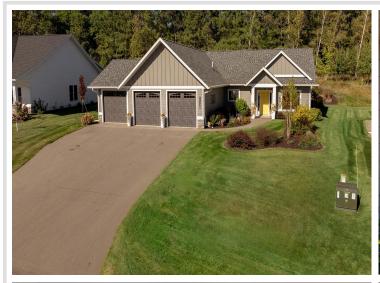

## **Description:**

Stunning Single-Level Home in Cragun's Legacy Village

Discover luxury and convenience in this beautiful 3-bedroom, 2-bath home with an open-concept layout, vaulted ceilings and a stone fireplace. The heart of the home features custom cabinetry with under-mount lighting, quartz countertops, a spacious pantry, and high-end finishes throughout.

With over \$200,000 in custom upgrades, extended 4-season porch, oversized master bedroom and laundry room that was additional to the basic floor plans. This property boasts extensive landscaping, a custom sprinkler system, and a heated 3-car garage. The primary suite is a true retreat, with large closets, custom tile shower and double sinks.

Located in Cragun's Legacy Village, enjoy maintenance-free living with yard care included. Just minutes from Gull Lake, championship golf, and top dining, this is the perfect place to call home.