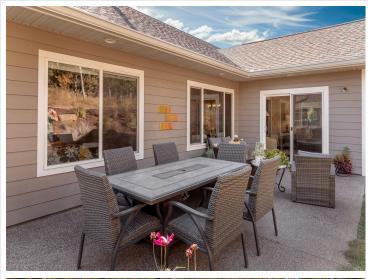

## **Description:**

Stunning Single-Level Home in Cragun's Legacy Village

Discover luxury and convenience in this beautiful 3-bedroom, 2-bath home with an open-concept layout, vaulted ceilings and a stone fireplace. The heart of the home features custom cabinetry with under-mount lighting, quartz countertops, a spacious pantry, and high-end finishes throughout.

With over \$200,000 in custom upgrades, extended 4-season porch, oversized master bedroom and laundry room that was additional to the basic floor plans. This property boasts extensive landscaping, a custom sprinkler system, and a heated 3-car garage. The primary suite is a true retreat, with large closets, custom tile shower and double sinks.