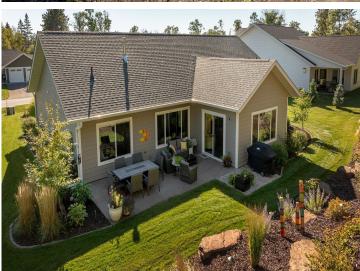

With over \$200,000 in custom upgrades, extended 4-season porch, oversized master bedroom and laundry room that was additional to the basic floor plans. This property boasts extensive landscaping, a custom sprinkler system, and a heated 3-car garage. The primary suite is a true retreat, with large closets, custom tile shower and double sinks.

Located in Cragun's Legacy Village, enjoy maintenance-free living with yard care included. Just minutes from Gull Lake, championship golf, and top dining, this is the perfect place to call home.