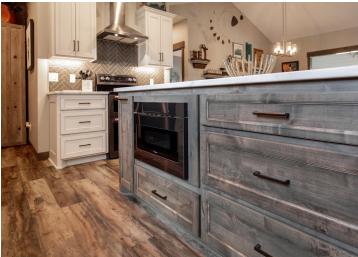

## **Description:**

Stunning Single-Level Home in Cragun's Legacy Village

Discover luxury and convenience in this beautiful 3-bedroom, 2-bath home with an open-concept layout, vaulted ceilings and a stone fireplace. The heart of the home features custom cabinetry with under-mount lighting, quartz countertops, a spacious pantry, and high-end finishes throughout.