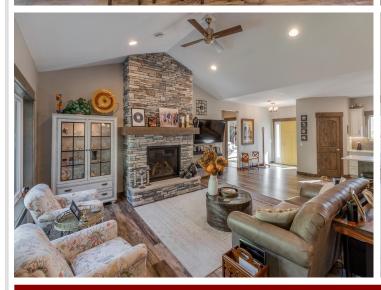

## **Description:**

Stunning Single-Level Home in Cragun's Legacy Village

Discover luxury and convenience in this beautiful 3-bedroom, 2-bath home with an open-concept layout, vaulted ceilings and a stone fireplace. The heart of the home features custom cabinetry with under-mount lighting, quartz countertops, a spacious pantry, and high-end finishes throughout.

With over \$200,000 in custom upgrades, extended 4-season porch, oversized master bedroom and laundry room that was additional to the basic floor plans. This property boasts extensive landscaping, a custom sprinkler system, and a heated 3-car garage. The primary suite is a true retreat, with large closets, custom tile shower and double sinks.