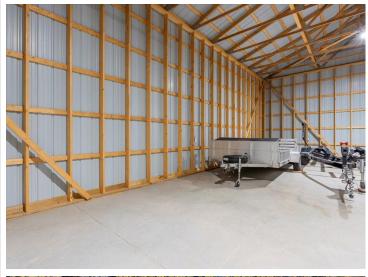

## **Description:**

Excellent opportunity to find affordable owned storage without costly overhead. Extremely easy exit and entry just off of HWY 371. South-pick up your toys on the way North and drop off when headed South. This community is gated, and each owner will have a code for entry. All units are 30'x 48', with 16' high side walls, 14x14 garage doors, and polished floating slabs. Each slab is 4" and has a thickened edge. Included is basic electrical with a panel, outlets, lights, and outlet for a garage door opener. If one chooses, they can insulate and heat their individual unit. Each unit is metered so one can heat with electricity, or they can have a small propane tank set behind the building. Small annual dues cover snow removal, gravel road maintenance, reserves for gate repair, and misc. Owner is a licensed real estate agent in the state of MN.