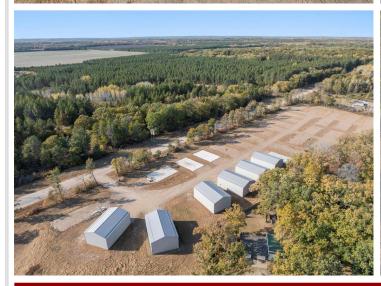

## **Description:**

Excellent opportunity to find affordable owned storage without costly overhead. Extremely easy exit and entry just off of HWY 371. South-pick up your toys on the way North and drop off when headed South. This community is gated, and each owner will have a code for entry. All units are 30'x 48', with 16' high side walls, 14x14 garage doors, and polished floating slabs. Each slab is 4" and has a thickened edge. Included is basic electrical with a panel, outlets, lights, and outlet for a garage door opener. If one chooses, they can insulate and heat their individual unit. Each unit is metered so one can heat with electricity, or they can have a small propane tank set behind the building. Small annual dues cover snow removal, gravel road maintenance, reserves for gate repair, and misc. Owner is a licensed real estate agent in the state of MN.