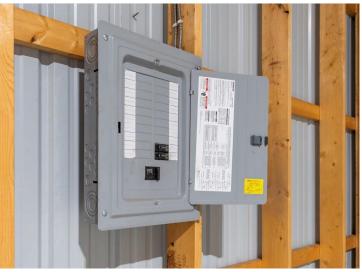

## **Description:**

Excellent opportunity to find affordable owned storage without costly overhead. Extremely easy exit and entry just off of HWY 371. South-pick up your toys on the way North and drop off when headed South. This community is gated, and each owner will have a code for entry. All units are 30'x 48', with 16' high side walls, 14x14 garage doors, and polished floating slabs. Each slab is 4" and has a thickened edge. Included is basic electrical with a panel, outlets, lights, and outlet for a garage door opener. If one chooses, they can insulate and heat their individual unit. Each unit is metered so one can heat with electricity, or they can have a small propane tank set behind the building. Small annual dues cover snow removal, gravel road maintenance, reserves for gate repair, and misc. Owner is a licensed real estate agent in the state of MN.