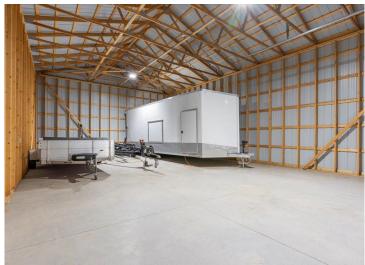

## **Description:**

Excellent opportunity to find affordable owned storage without costly overhead. Extremely easy exit and entry just off of HWY 371. South-pick up your toys on the way North and drop off when headed South. This community is gated, and each owner will have a code for entry. All units are 30'x 48', with 16' high side walls, 14x14 garage doors, and polished floating slabs. Each slab is 4" and has a thickened edge. Included is basic electrical with a panel, outlets, lights, and outlet for a garage door opener. If one chooses, they can insulate and heat their individual unit. Each unit is metered so one can heat with electricity, or they can have a small propane tank set behind the building. Small annual dues cover snow removal, gravel road maintenance, reserves for gate repair, and misc. Owner is a licensed real estate agent in the state of MN.