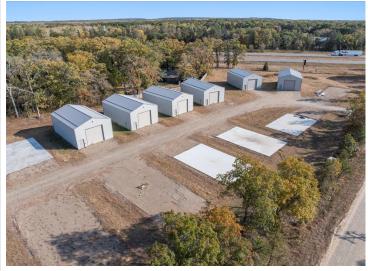

## **Description:**

Excellent opportunity to find affordable owned storage without costly overhead. Extremely easy exit and entry just off of HWY 371. South-pick up your toys on the way North and drop off when headed South. This community is gated, and each owner will have a code for entry. All units are 30'x 48', with 16' high side walls, 14x14 garage doors, and polished floating slabs. Each slab is 4" and has a thickened edge. Included is basic electrical with a panel, outlets, lights, and outlet for a garage door opener. If one chooses, they can insulate and heat their individual unit. Each unit is metered so one can heat with electricity, or they can have a small propane tank set behind the building. Small annual dues cover snow removal, gravel road maintenance, reserves for gate repair, and misc. Owner is a licensed real estate agent in the state of MN.

## **Additional Details:**

Lot Acres0.03Lot Dimensions30x48School District181Taxes\$350Taxes with Assessments\$350Tax Year2024