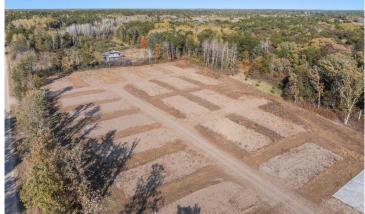

## **Description:**

Excellent opportunity to find affordable owned storage without costly overhead. Extremely easy exit and entry just off of HWY 371. South-pick up your toys on the way North and drop off when headed South. This community is gated, and each owner will have a code for entry. All units are 30'x 48', with 16' high side walls, 14x14 garage doors, and polished floating slabs. Each slab is 4" and has a thickened edge. Included is basic electrical with a panel, outlets, lights, and outlet for a garage door opener. If one chooses, they can insulate and heat their individual unit. Each unit is metered so one can heat with electricity, or they can have a small propane tank set behind the building. Small annual dues cover snow removal, gravel road maintenance, reserves for gate repair, and misc. Owner is a licensed real estate agent in the state of MN.

## **Additional Details:**

Lot Acres0.03Lot Dimensions30x48School District181Taxes\$350Taxes with Assessments\$350Tax Year2024