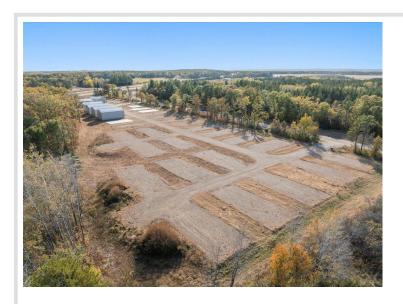

## **Description:**

Excellent opportunity to find affordable owned storage without costly overhead. Extremely easy exit and entry just off of HWY 371. South-pick up your toys on the way North and drop off when headed South. This community is gated, and each owner will have a code for entry. All units are 30'x 48', with 16' high side walls, 14x14 garage doors, and polished floating slabs. Each slab is 4" and has a thickened edge. Included is basic electrical with a panel, outlets, lights, and outlet for a garage door opener. If one chooses, they can insulate and heat their individual unit. Each unit is metered so one can heat with electricity, or they can have a small propane tank set behind the building. Small annual dues cover snow removal, gravel road maintenance, reserves for gate repair, and misc. Owner is a licensed real estate agent in the state of MN.