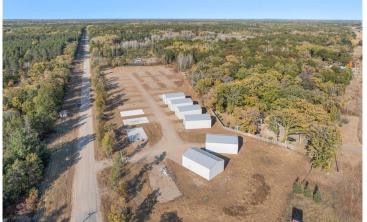

## **Description:**

Excellent opportunity to find affordable owned storage without costly overhead. Extremely easy exit and entry just off of HWY 371. South-pick up your toys on the way North and drop off when headed South. This community is gated, and each owner will have a code for entry. All units are 30'x 48', with 16' high side walls, 14x14 garage doors, and polished floating slabs. Each slab is 4" and has a thickened edge. Included is basic electrical with a panel, outlets, lights, and outlet for a garage door opener. If one chooses, they can insulate and heat their individual unit. Each unit is metered so one can heat with electricity, or they can have a small propane tank set behind the building. Small annual dues cover snow removal, gravel road maintenance, reserves for gate repair, and misc. Owner is a licensed real estate agent in the state of MN.

## **Additional Details:**

Lot Acres0.03Lot Dimensions30x48School District181Taxes\$350Taxes with Assessments\$350Tax Year2024