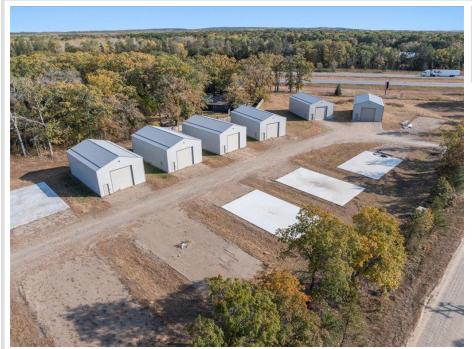

## **Description:**

Excellent opportunity to find affordable owned storage without costly overhead. Extremely easy exit and entry just off of HWY 371. South-pick up your toys on the way North and drop off when headed South. This community is gated, and each owner will have a code for entry. All units are 30'x 48', with 16' high side walls, 14x14 garage doors, and polished floating slabs. Each slab is 4" and has a thickened edge. Included is basic electrical with a panel, outlets, lights, and outlet for a garage door opener. If one chooses, they can insulate and heat their individual unit. Each unit is metered so one can heat with electricity, or they can have a small propane tank set behind the building. Small annual dues cover snow removal, gravel road maintenance, reserves for gate repair, and misc. Owner is a licensed real estate agent in the state of MN.

## **Additional Details:**

Lot Acres0.03Lot Dimensions30x48School District181Taxes\$350Taxes with Assessments\$350Tax Year2024