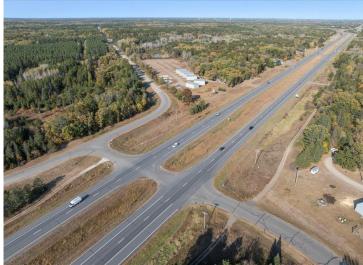

## **Description:**

Excellent opportunity to find affordable owned storage without costly overhead. Extremely easy exit and entry just off of HWY 371. South-pick up your toys on the way North and drop off when headed South. This community is gated, and each owner will have a code for entry. All units are 30'x 48', with 16' high side walls, 14x14 garage doors, and polished floating slabs. Each slab is 4" and has a thickened edge. Included is basic electrical with a panel, outlets, lights, and outlet for a garage door opener. If one chooses, they can insulate and heat their individual unit. Each unit is metered so one can heat with electricity, or they can have a small propane tank set behind the building. Small annual dues cover snow removal, gravel road maintenance, reserves for gate repair, and misc. Owner is a licensed real estate agent in the state of MN.

## **Driving Directions:**

From Brainerd-HWY 371 S for 5 miles

Listed By: LPT Realty, LLC

Affinity Real Estate Inc. participates in the Regional Multiple Listing Service of Minnesota, Inc Broker Reciprocity (sm) program, allowing us to display other broker's listings on our website. All properties are subject to prior sale, change or withdrawal.