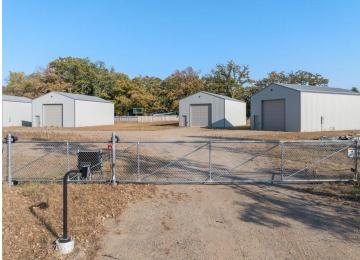

## **Description:**

Excellent opportunity to find affordable owned storage without costly overhead. Extremely easy exit and entry just off of HWY 371. South-pick up your toys on the way North and drop off when headed South. This community is gated, and each owner will have a code for entry. All units are 30'x 48', with 16' high side walls, 14x14 garage doors, and polished floating slabs. Each slab is 4" and has a thickened edge. Included is basic electrical with a panel, outlets, lights, and outlet for a garage door opener. If one chooses, they can insulate and heat their individual unit. Each unit is metered so one can heat with electricity, or they can have a small propane tank set behind the building. Small annual dues cover snow removal, gravel road maintenance, reserves for gate repair, and misc. Owner is a licensed real estate agent in the state of MN.