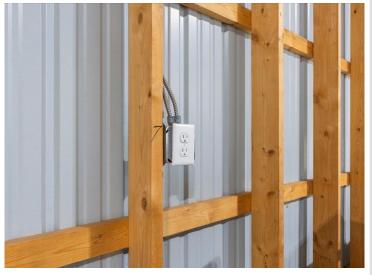

## **Description:**

Excellent opportunity to find affordable owned storage without costly overhead. Extremely easy exit and entry just off of HWY 371. South-pick up your toys on the way North and drop off when headed South. This community is gated, and each owner will have a code for entry. All units are 30'x 48', with 16' high side walls, 14x14 garage doors, and polished floating slabs. Each slab is 4" and has a thickened edge. Included is basic electrical with a panel, outlets, lights, and outlet for a garage door opener. If one chooses, they can insulate and heat their individual unit. Each unit is metered so one can heat with electricity, or they can have a small propane tank set behind the building. Small annual dues cover snow removal, gravel road maintenance, reserves for gate repair, and misc. Owner is a licensed real estate agent in the state of MN.