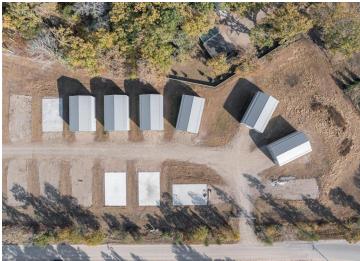

## **Description:**

Excellent opportunity to find affordable owned storage without costly overhead. Extremely easy exit and entry just off of HWY 371. South-pick up your toys on the way North and drop off when headed South. This community is gated, and each owner will have a code for entry. All units are 30'x 48', with 16' high side walls, 14x14 garage doors, and polished floating slabs. Each slab is 4" and has a thickened edge. Included is basic electrical with a panel, outlets, lights, and outlet for a garage door opener. If one chooses, they can insulate and heat their individual unit. Each unit is metered so one can heat with electricity, or they can have a small propane tank set behind the building. Small annual dues cover snow removal, gravel road maintenance, reserves for gate repair, and misc. Owner is a licensed real estate agent in the state of MN.

## **Driving Directions:**

From Brainerd-HWY 371 S for 5 miles

Listed By: LPT Realty, LLC

Affinity Real Estate Inc. participates in the Regional Multiple Listing Service of Minnesota, Inc Broker Reciprocity (sm) program, allowing us to display other broker's listings on our website. All properties are subject to prior sale, change or withdrawal.