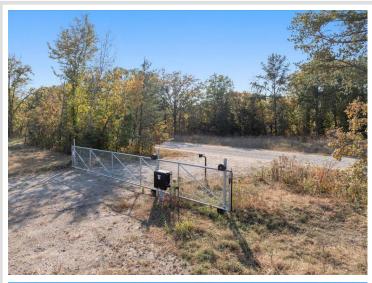

## **Description:**

Excellent opportunity to find affordable owned storage without costly overhead. Extremely easy exit and entry just off of HWY 371. South-pick up your toys on the way North and drop off when headed South. This community is gated, and each owner will have a code for entry. All units are 30'x 48', with 16' high side walls, 14x14 garage doors, and polished floating slabs. Each slab is 4" and has a thickened edge. Included is basic electrical with a panel, outlets, lights, and outlet for a garage door opener. If one chooses, they can insulate and heat their individual unit. Each unit is metered so one can heat with electricity, or they can have a small propane tank set behind the building. Small annual dues cover snow removal, gravel road maintenance, reserves for gate repair, and misc. Owner is a licensed real estate agent in the state of MN.