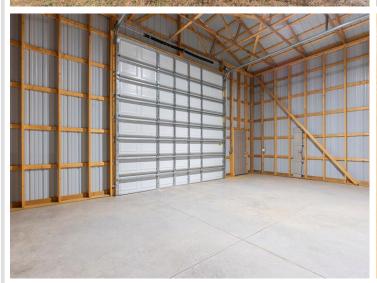

## **Description:**

Excellent opportunity to find affordable owned storage without costly overhead. Extremely easy exit and entry just off of HWY 371. South-pick up your toys on the way North and drop off when headed South. This community is gated, and each owner will have a code for entry. All units are 30'x 48', with 16' high side walls, 14x14 garage doors, and polished floating slabs. Each slab is 4" and has a thickened edge. Included is basic electrical with a panel, outlets, lights, and outlet for a garage door opener. If one chooses, they can insulate and heat their individual unit. Each unit is metered so one can heat with electricity, or they can have a small propane tank set behind the building. Small annual dues cover snow removal, gravel road maintenance, reserves for gate repair, and misc. Owner is a licensed real estate agent in the state of MN.