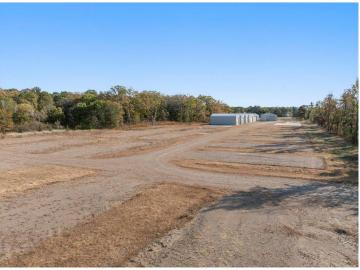

## **Description:**

Excellent opportunity to find affordable owned storage without costly overhead. Extremely easy exit and entry just off of HWY 371. South-pick up your toys on the way North and drop off when headed South. This community is gated, and each owner will have a code for entry. All units are 30'x 48', with 16' high side walls, 14x14 garage doors, and polished floating slabs. Each slab is 4" and has a thickened edge. Included is basic electrical with a panel, outlets, lights, and outlet for a garage door opener. If one chooses, they can insulate and heat their individual unit. Each unit is metered so one can heat with electricity, or they can have a small propane tank set behind the building. Small annual dues cover snow removal, gravel road maintenance, reserves for gate repair, and misc. Owner is a licensed real estate agent in the state of MN.

## **Additional Details:**

Lot Acres0.03Lot Dimensions30x48School District181Taxes\$350Taxes with Assessments\$350Tax Year2024