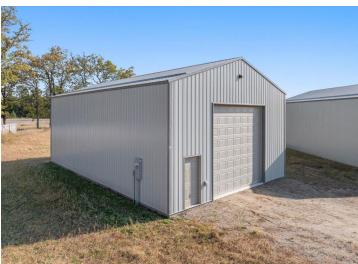

## **Description:**

Excellent opportunity to find affordable owned storage without costly overhead. Extremely easy exit and entry just off of HWY 371. South-pick up your toys on the way North and drop off when headed South. This community is gated, and each owner will have a code for entry. All units are 30'x 48', with 16' high side walls, 14x14 garage doors, and polished floating slabs. Each slab is 4" and has a thickened edge. Included is basic electrical with a panel, outlets, lights, and outlet for a garage door opener. If one chooses, they can insulate and heat their individual unit. Each unit is metered so one can heat with electricity, or they can have a small propane tank set behind the building. Small annual dues cover snow removal, gravel road maintenance, reserves for gate repair, and misc. Owner is a licensed real estate agent in the state of MN.