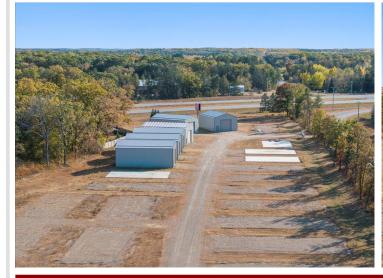

## **Description:**

Excellent opportunity to find affordable owned storage without costly overhead. Extremely easy exit and entry just off of HWY 371. South-pick up your toys on the way North and drop off when headed South. This community is gated, and each owner will have a code for entry. All units are 30'x 48', with 16' high side walls, 14x14 garage doors, and polished floating slabs. Each slab is 4" and has a thickened edge. Included is basic electrical with a panel, outlets, lights, and outlet for a garage door opener. If one chooses, they can insulate and heat their individual unit. Each unit is metered so one can heat with electricity, or they can have a small propane tank set behind the building. Small annual dues cover snow removal, gravel road maintenance, reserves for gate repair, and misc. Owner is a licensed real estate agent in the state of MN.

## **Additional Details:**

Lot Acres0.03Lot Dimensions30x48School District181Taxes\$350Taxes with Assessments\$350Tax Year2024