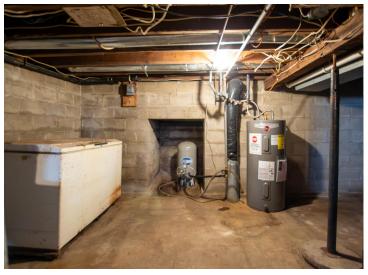

## Additional Features:

Basement: Block, Full, Unfinished Fuel: Natural Gas Heat: Forced Air Sewer: Private Sewer, Septic System Compliant - No Water: Private Air Conditioning: None