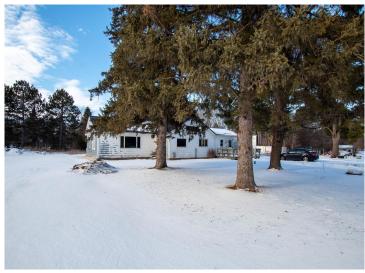

MLS 6654968 Residential

\$159,900

1,972 sq ft 4 bedrooms

1 baths

2325 Roosevelt Road Bemidji MN 56601

Status: Pending

## **Description:**

Looking for a project with endless possibilities? This 4-bedroom, 1-bath home sits on over 8 acres of prime land just a short drive from town! This home offers an unfinished basement boast tons of potential, featuring a classic layout that just needs a little TLC to make it your own. Whether you're an experienced DIYer or looking to invest in a property with big upside, this is your chance to create your dream home.

The sprawling 8+ acres provide ample space for outdoor activities, gardening, or even expansion. It's the perfect blend of country living with easy access to all the conveniences of town. Don't miss out on this opportunity to transform this property into your dream home! Call today to schedule a showing.