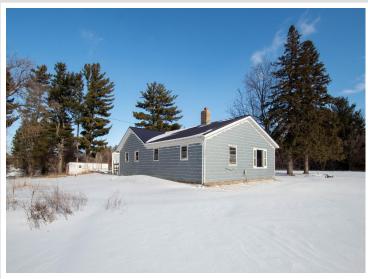

MLS 6654968 Residential

\$159,900

1,972 sq ft 4 bedrooms

1 baths

2325 Roosevelt Road Bemidji MN 56601

Status: Pending

## **Description:**

Looking for a project with endless possibilities? This 4-bedroom, 1-bath home sits on over 8 acres of prime land just a short drive from town! This home offers an unfinished basement boast tons of potential, featuring a classic layout that just needs a little TLC to make it your own. Whether you're an experienced DIYer or looking to invest in a property with big upside, this is your chance to create your dream home.

The sprawling 8+ acres provide ample space for outdoor activities, gardening, or even expansion. It's the perfect blend of country living with easy access to all the conveniences of town. Don't miss out on this opportunity to transform this property into your dream home! Call today to schedule a showing.