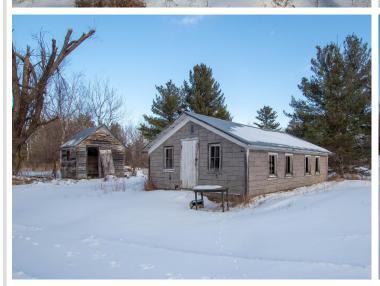

MLS 6654968 Residential

\$159,900

1,972 sq ft 4 bedrooms

1 baths

2325 Roosevelt Road Bemidji MN 56601

Status: Pending

## **Description:**

Looking for a project with endless possibilities? This 4-bedroom, 1-bath home sits on over 8 acres of prime land just a short drive from town! This home offers an unfinished basement boast tons of potential, featuring a classic layout that just needs a little TLC to make it your own. Whether you're an experienced DIYer or looking to invest in a property with big upside, this is your chance to create your dream home.

The sprawling 8+ acres provide ample space for outdoor activities, gardening, or even expansion. It's the perfect blend of country living with easy access to all the conveniences of town. Don't miss out on this opportunity to transform this property into your dream home! Call today to schedule a showing.