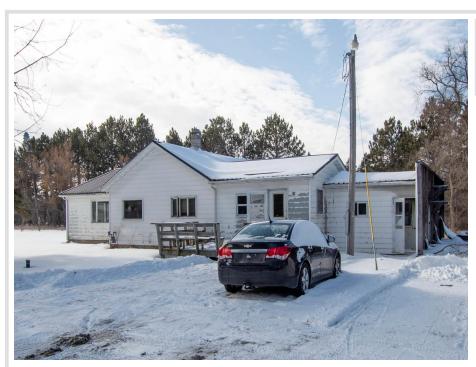

MLS 6654968 Residential

\$159,900

1,972 sq ft 4 bedrooms

1 baths

2325 Roosevelt Road Bemidji MN 56601

Status: Pending

## **Description:**

Looking for a project with endless possibilities? This 4-bedroom, 1-bath home sits on over 8 acres of prime land just a short drive from town! This home offers an unfinished basement boast tons of potential, featuring a classic layout that just needs a little TLC to make it your own. Whether you're an experienced DIYer or looking to invest in a property with big upside, this is your chance to create your dream home.

The sprawling 8+ acres provide ample space for outdoor activities, gardening, or even expansion. It's the perfect blend of country living with easy access to all the conveniences of town. Don't miss out on this opportunity to transform this property into your dream home! Call today to schedule a showing.