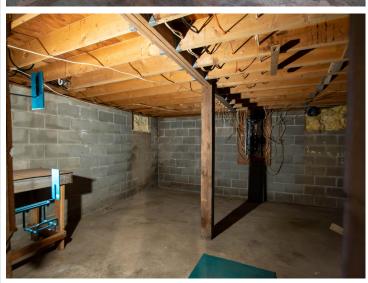

## **Description:**

Looking for a project with endless possibilities? This 4-bedroom, 1-bath home sits on over 8 acres of prime land just a short drive from town! This home offers an unfinished basement boast tons of potential, featuring a classic layout that just needs a little TLC to make it your own. Whether you're an experienced DIYer or looking to invest in a property with big upside, this is your chance to create your dream home.

## Additional Features:

Basement: Block, Full, Unfinished Fuel: Natural Gas Heat: Forced Air Sewer: Private Sewer, Septic System Compliant - No Water: Private Air Conditioning: None