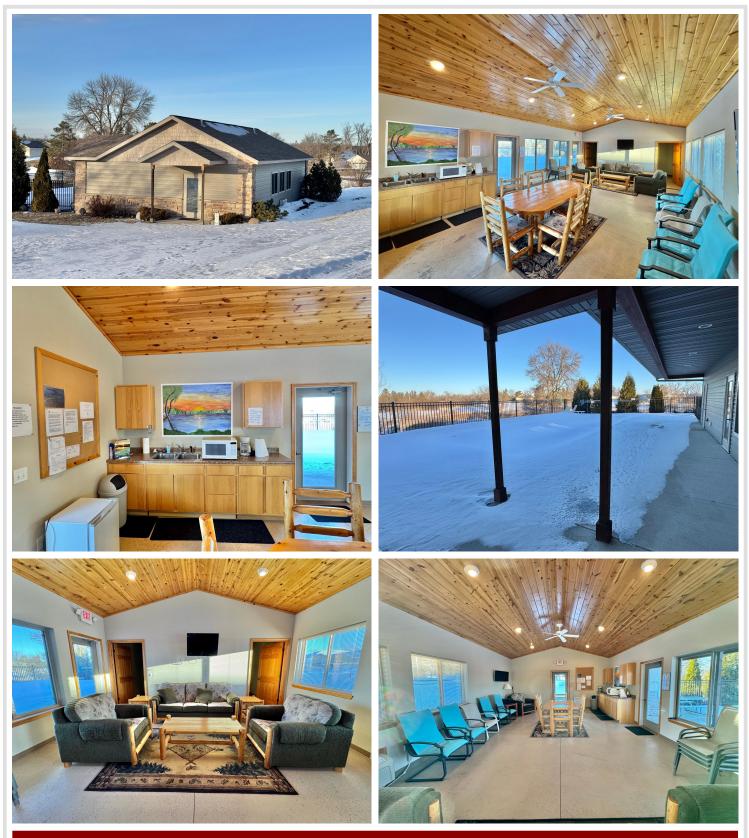

## **Description:**

Sunrise on Little Floyd Lake!!! This is the last lake front lot of this common interest community. Enjoy the beautiful sunrises on Little Floyd Lake from this elevated lot. Located in a quiet HOA community just minutes north of Detroit Lakes. You will have lake access at the communities' common grounds a short golf cart or walk away. The clubhouse is available for your use as is the outdoor pool. Day dock your boat and with potential to lease or purchase a boat slip. Little Floyd Lake is an excellent recreation and pan fishing lake. Just down the street is the famous Sunlite Bar and Grill. HOA fees include lawn care and snow removal. Bring your imagination and dream lake home plans to life on the shores of Little Floyd.