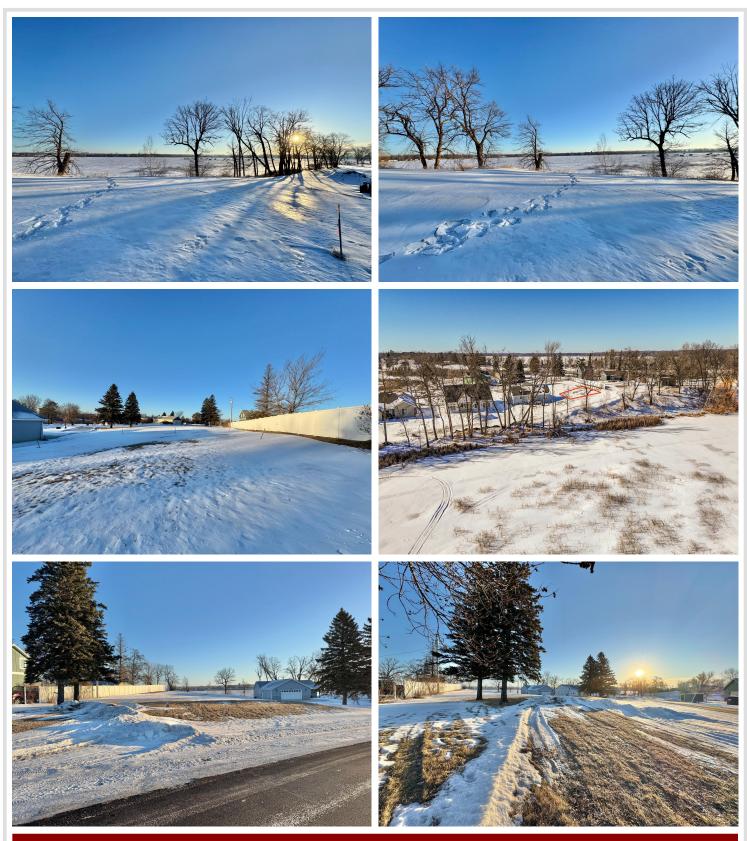

## **Description:**

Sunrise on Little Floyd Lake!!! This is the last lake front lot of this common interest community. Enjoy the beautiful sunrises on Little Floyd Lake from this elevated lot. Located in a quiet HOA community just minutes north of Detroit Lakes. You will have lake access at the communities' common grounds a short golf cart or walk away. The clubhouse is available for your use as is the outdoor pool. Day dock your boat and with potential to lease or purchase a boat slip. Little Floyd Lake is an excellent recreation and pan fishing lake. Just down the street is the famous Sunlite Bar and Grill. HOA fees include lawn care and snow removal. Bring your imagination and dream lake home plans to life on the shores of Little Floyd.

## Additional Details:

| Lot Acres              | 0.72                |
|------------------------|---------------------|
| Lot Dimensions         | irregular - 45'x75' |
| School District        | 22                  |
| Taxes                  | \$406               |
| Taxes with Assessments | \$468               |
| Tax Year               | 2025                |