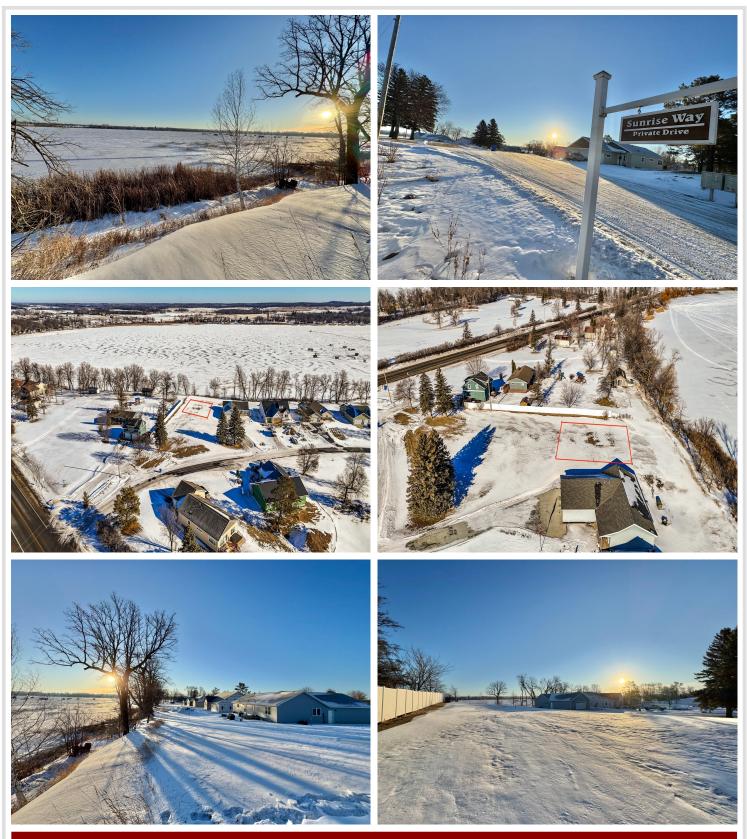

## **Description:**

Sunrise on Little Floyd Lake!!! This is the last lake front lot of this common interest community. Enjoy the beautiful sunrises on Little Floyd Lake from this elevated lot. Located in a quiet HOA community just minutes north of Detroit Lakes. You will have lake access at the communities' common grounds a short golf cart or walk away. The clubhouse is available for your use as is the outdoor pool. Day dock your boat and with potential to lease or purchase a boat slip. Little Floyd Lake is an excellent recreation and pan fishing lake. Just down the street is the famous Sunlite Bar and Grill. HOA fees include lawn care and snow removal. Bring your imagination and dream lake home plans to life on the shores of Little Floyd.

## **Driving Directions:**

From Hwy 34 and County Hwy 21, head north on Co Hwy 21 3.3 miles, turn right onto Sunrise Way, destination is 200ft from co hwy 21.

Listed By: Jack Chivers Realty

Affinity Real Estate Inc. participates in the Regional Multiple Listing Service of Minnesota, Inc Broker Reciprocity (sm) program, allowing us to display other broker's listings on our website. All properties are subject to prior sale, change or withdrawal.