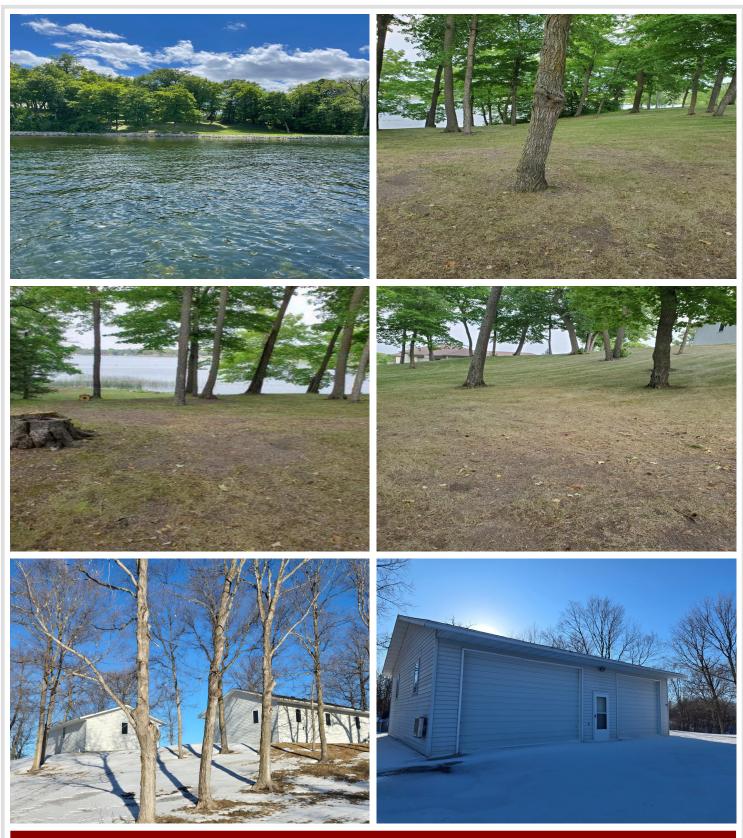

## **Description:**

Great building lot available on the quiet SE corner of Big Pelican Lake. This lot comes equipped with 2 outbuildings, a 36x24 3 stall garage and a 40x20 2 stall heated shop. Head down to the shore line to find a hard sandy bottom for excellent swimming and the gradual elevation makes for amazing lake views. Mature trees give just the right amount of shade and privacy.

### Additional Details:

| Lot Acres              | 0.7     |
|------------------------|---------|
| Lot Dimensions         | 105x345 |
| School District        | 548     |
| Taxes                  | \$4,516 |
| Taxes with Assessments | \$4,516 |
| Tax Year               | 2024    |