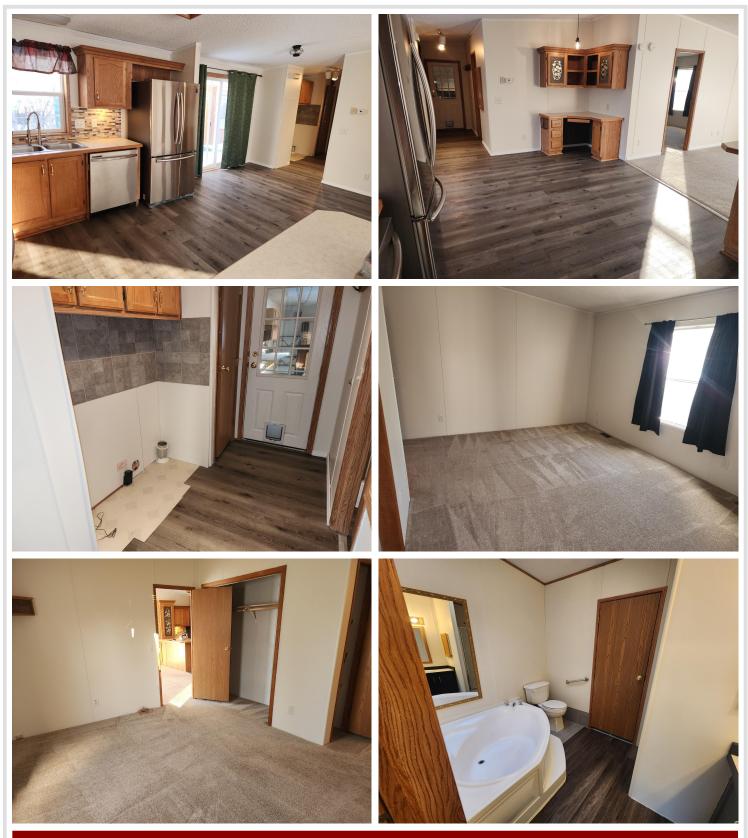

### **Description:**

RE DECORATED......will be move in ready, fenced yard, concrete slab for basketball court. 3 bedrooms,master bedroom bath. Main level laundry. 2car attached garage. Single car detached garage, Bunk house with kitchen area for entertaining.