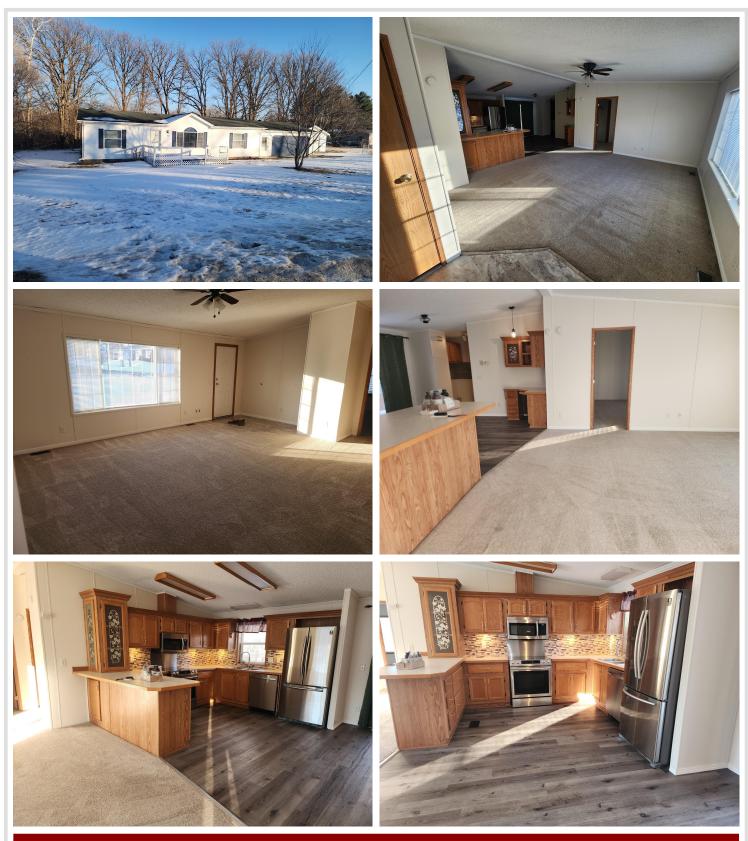

### **Description:**

RE DECORATED......will be move in ready, fenced yard, concrete slab for basketball court. 3 bedrooms,master bedroom bath. Main level laundry. 2car attached garage. Single car detached garage, Bunk house with kitchen area for entertaining.