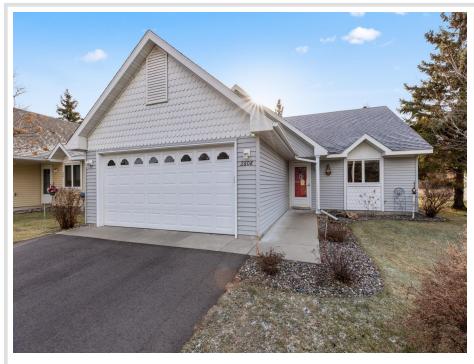

MLS 6655591 Residential

# \$272,000

1,156 sq ft 2 bedrooms 2 baths

2608 Southview Court Brainerd MN 56401

Status: Active

### **Description:**

Beautifully maintained patio home in the Southview Court Association located in South Brainerd. 2 BR, 1 full bathroom and another stool/sink in the laundry room. Stunning wood floors in the living & dining room, vaulted ceiling and updated kitchen. One wall of windows and patio door for fabulous natural light and watching the wildlife! Spacious welcoming foyer! Let someone else take care of the snow and lawn care! Join the walkers in the neighborhood for some exercise and chats on nice days! Close to medical facilities, a park and walking path to Kiwanis Park. Book a showing today!