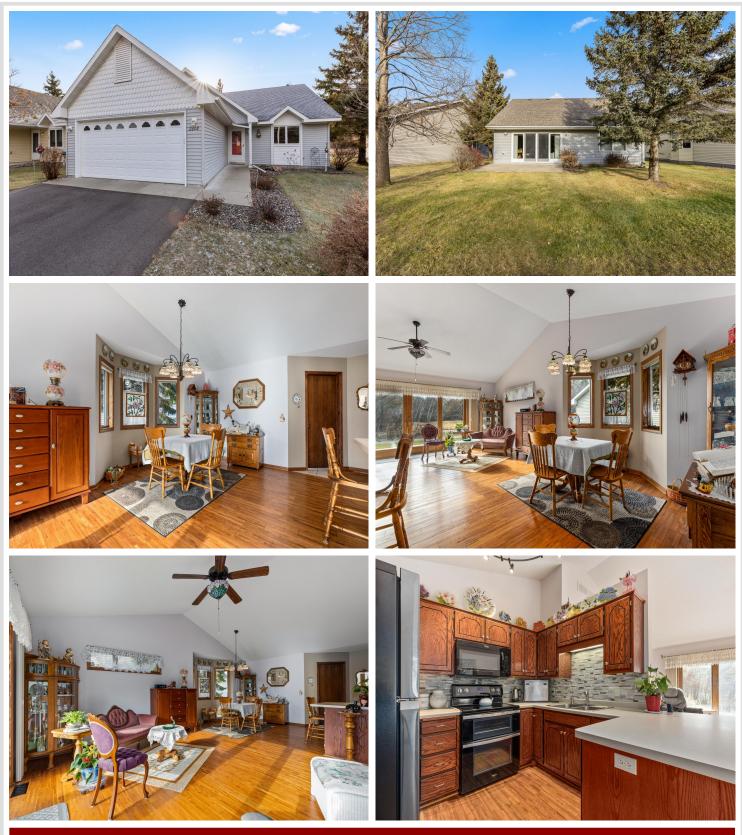

### **Description:**

Beautifully maintained patio home in the Southview Court Association located in South Brainerd. 2 BR, 1 full bathroom and another stool/sink in the laundry room. Stunning wood floors in the living & dining room, vaulted ceiling and updated kitchen. One wall of windows and patio door for fabulous natural light and watching the wildlife! Spacious welcoming foyer! Let someone else take care of the snow and lawn care! Join the walkers in the neighborhood for some exercise and chats on nice days! Close to medical facilities, a park and walking path to Kiwanis Park. Book a showing today!