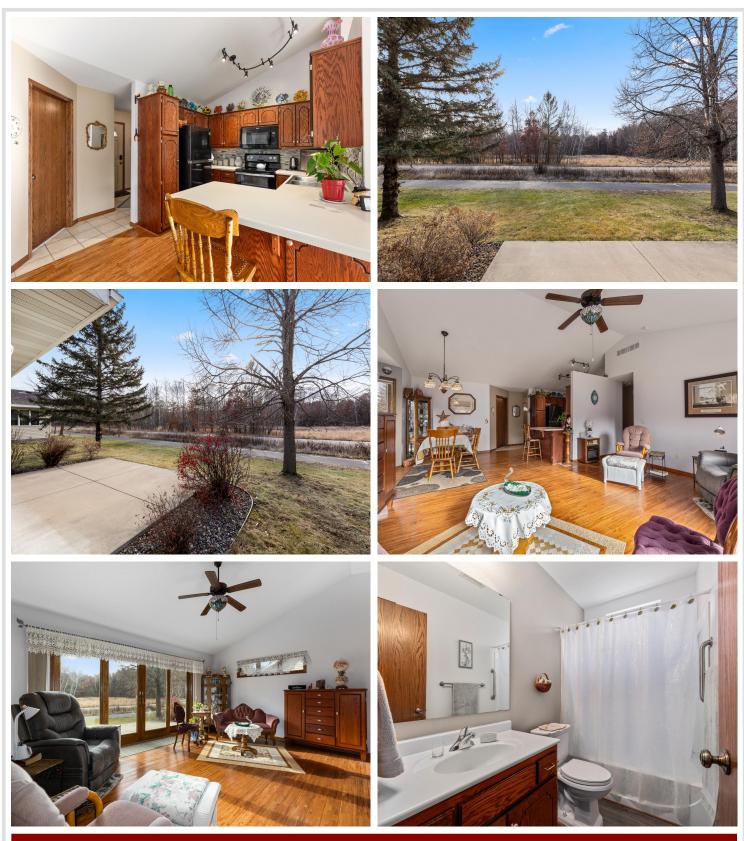

### **Description:**

Beautifully maintained patio home in the Southview Court Association located in South Brainerd. 2 BR, 1 full bathroom and another stool/sink in the laundry room. Stunning wood floors in the living & dining room, vaulted ceiling and updated kitchen. One wall of windows and patio door for fabulous natural light and watching the wildlife! Spacious welcoming foyer! Let someone else take care of the snow and lawn care! Join the walkers in the neighborhood for some exercise and chats on nice days! Close to medical facilities, a park and walking path to Kiwanis Park. Book a showing today!