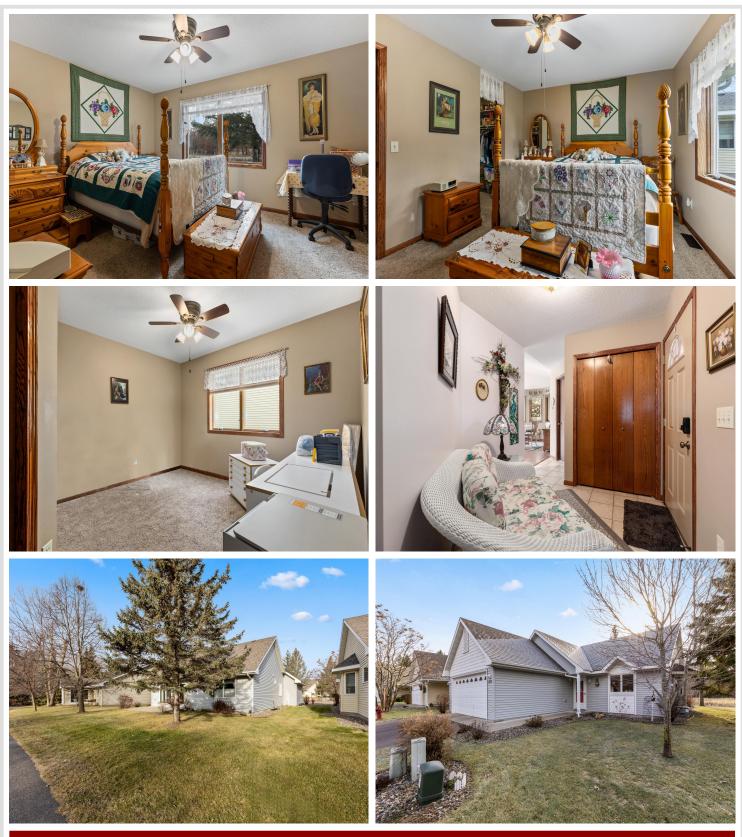

### **Description:**

Beautifully maintained patio home in the Southview Court Association located in South Brainerd. 2 BR, 1 full bathroom and another stool/sink in the laundry room. Stunning wood floors in the living & dining room, vaulted ceiling and updated kitchen. One wall of windows and patio door for fabulous natural light and watching the wildlife! Spacious welcoming foyer! Let someone else take care of the snow and lawn care! Join the walkers in the neighborhood for some exercise and chats on nice days! Close to medical facilities, a park and walking path to Kiwanis Park. Book a showing today!