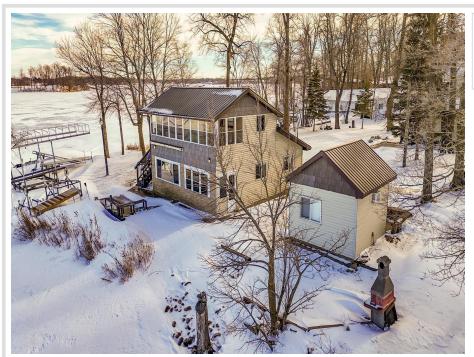

#### **Description:**

First opportunity to buy this property in over 40 years! Amazing shoreline on the peninsula shaped property offers level sandy swimming! Main cabin holds 3 bedrooms with 2 baths, updated kitchen and great views of the lake. Detached garage features an upper level with its own inviting atmosphere. Featuring 4 bedrooms with titles that introduce the individual wood showcased within them. A bunk house with front-seat views of the lake enhances the overall charm of this setting. The county says it has 150ff on Little Cormorant Lake, but the plat map makes that measurement questionable. All of this is located on .8+/- of an acre of land. Get ready to enjoy and be on lake time!!