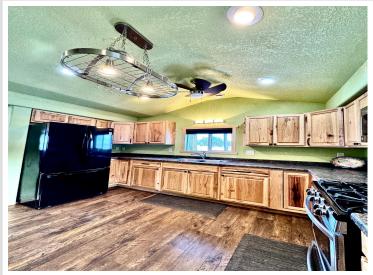

#### **Description:**

First opportunity to buy this property in over 40 years! Amazing shoreline on the peninsula shaped property offers level sandy swimming! Main cabin holds 3 bedrooms with 2 baths, updated kitchen and great views of the lake. Detached garage features an upper level with its own inviting atmosphere. Featuring 4 bedrooms with titles that introduce the individual wood showcased within them. A bunk house with front-seat views of the lake enhances the overall charm of this setting. The county says it has 150ff on Little Cormorant Lake, but the plat map makes that measurement questionable. All of this is located on .8+/- of an acre of land. Get ready to enjoy and be on lake time!!