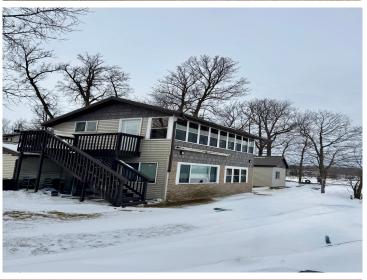

#### **Description:**

First opportunity to buy this property in over 40 years! Amazing shoreline on the peninsula shaped property offers level sandy swimming! Main cabin holds 3 bedrooms with 2 baths, updated kitchen and great views of the lake. Detached garage features an upper level with its own inviting atmosphere. Featuring 4 bedrooms with titles that introduce the individual wood showcased within them. A bunk house with front-seat views of the lake enhances the overall charm of this setting. The county says it has 150ff on Little Cormorant Lake, but the plat map makes that measurement questionable. All of this is located on .8+/- of an acre of land. Get ready to enjoy and be on lake time!!

#### **Additional Details:**

Year Built 1970 Lot Acres 0.84 Lot Dimensions 150 x Garage Stalls 1 School District 2889 Taxes \$3.956 Taxes with Assessments \$3,956 Tax Year 2024