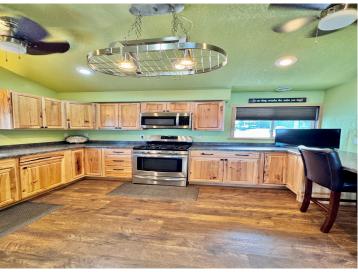

#### **Description:**

First opportunity to buy this property in over 40 years! Amazing shoreline on the peninsula shaped property offers level sandy swimming! Main cabin holds 3 bedrooms with 2 baths, updated kitchen and great views of the lake. Detached garage features an upper level with its own inviting atmosphere. Featuring 4 bedrooms with titles that introduce the individual wood showcased within them. A bunk house with front-seat views of the lake enhances the overall charm of this setting. The county says it has 150ff on Little Cormorant Lake, but the plat map makes that measurement questionable. All of this is located on .8+/- of an acre of land. Get ready to enjoy and be on lake time!!