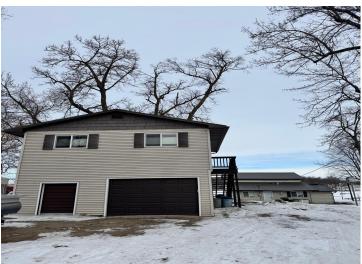

#### **Description:**

First opportunity to buy this property in over 40 years! Amazing shoreline on the peninsula shaped property offers level sandy swimming! Main cabin holds 3 bedrooms with 2 baths, updated kitchen and great views of the lake. Detached garage features an upper level with its own inviting atmosphere. Featuring 4 bedrooms with titles that introduce the individual wood showcased within them. A bunk house with front-seat views of the lake enhances the overall charm of this setting. The county says it has 150ff on Little Cormorant Lake, but the plat map makes that measurement questionable. All of this is located on .8+/- of an acre of land. Get ready to enjoy and be on lake time!!

#### **Additional Details:**

Year Built 1970 Lot Acres 0.84 Lot Dimensions 150 x Garage Stalls 1 School District 2889 Taxes \$3.956 Taxes with Assessments \$3,956 Tax Year 2024