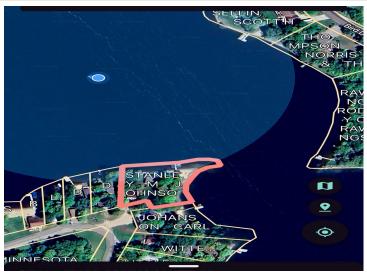

#### **Description:**

First opportunity to buy this property in over 40 years! Amazing shoreline on the peninsula shaped property offers level sandy swimming! Main cabin holds 3 bedrooms with 2 baths, updated kitchen and great views of the lake. Detached garage features an upper level with its own inviting atmosphere. Featuring 4 bedrooms with titles that introduce the individual wood showcased within them. A bunk house with front-seat views of the lake enhances the overall charm of this setting. The county says it has 150ff on Little Cormorant Lake, but the plat map makes that measurement questionable. All of this is located on .8+/- of an acre of land. Get ready to enjoy and be on lake time!!

#### **Additional Details:**

Year Built 1970 Lot Acres 0.84 Lot Dimensions 150 x Garage Stalls 1 School District 2889 Taxes \$3.956 Taxes with Assessments \$3,956 Tax Year 2024