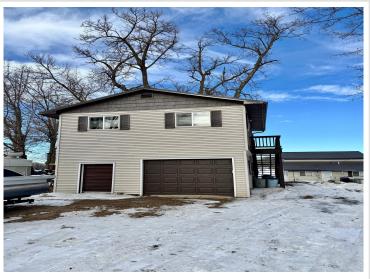

#### **Description:**

First opportunity to buy this property in over 40 years! Amazing shoreline on the peninsula shaped property offers level sandy swimming! Main cabin holds 3 bedrooms with 2 baths, updated kitchen and great views of the lake. Detached garage features an upper level with its own inviting atmosphere. Featuring 4 bedrooms with titles that introduce the individual wood showcased within them. A bunk house with front-seat views of the lake enhances the overall charm of this setting. The county says it has 150ff on Little Cormorant Lake, but the plat map makes that measurement questionable. All of this is located on .8+/- of an acre of land. Get ready to enjoy and be on lake time!!

#### **Additional Details:**

Year Built 1970 Lot Acres 0.84 Lot Dimensions 150 x Garage Stalls 1 School District 2889 Taxes \$3.956 Taxes with Assessments \$3,956 Tax Year 2024