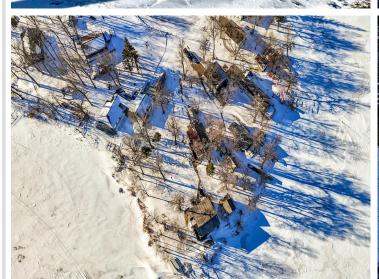

#### **Description:**

First opportunity to buy this property in over 40 years! Amazing shoreline on the peninsula shaped property offers level sandy swimming! Main cabin holds 3 bedrooms with 2 baths, updated kitchen and great views of the lake. Detached garage features an upper level with its own inviting atmosphere. Featuring 4 bedrooms with titles that introduce the individual wood showcased within them. A bunk house with front-seat views of the lake enhances the overall charm of this setting. The county says it has 150ff on Little Cormorant Lake, but the plat map makes that measurement questionable. All of this is located on .8+/- of an acre of land. Get ready to enjoy and be on lake time!!

#### **Additional Details:**

Year Built 1970 Lot Acres 0.84 Lot Dimensions 150 x Garage Stalls 1 School District 2889 Taxes \$3.956 Taxes with Assessments \$3,956 Tax Year 2024