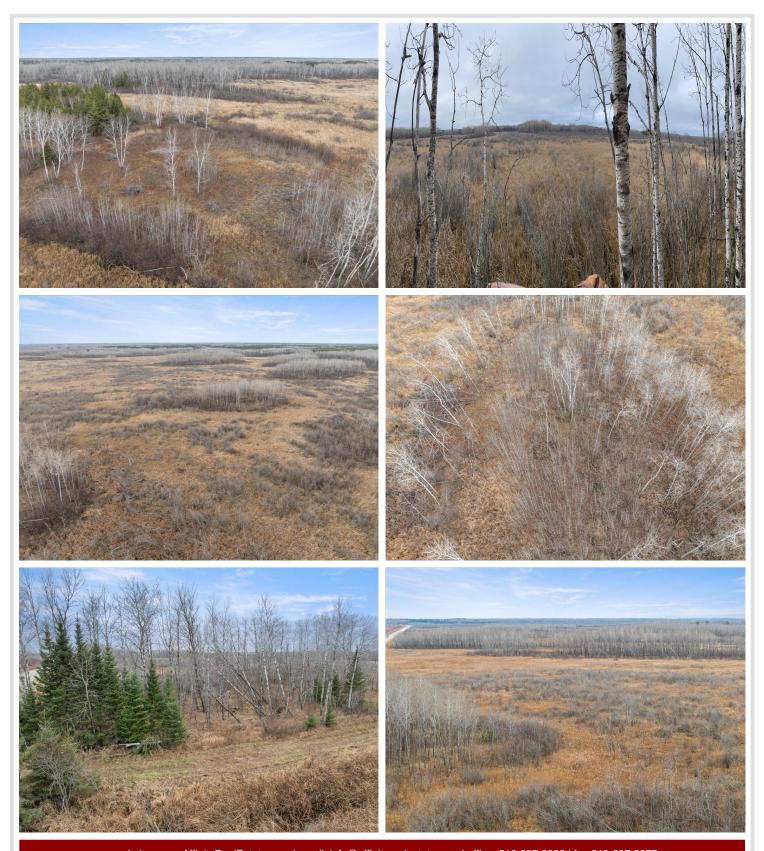

## **Description:**

Introducing the Akeley 151! Located in Hubbard county, known for some great whitetail hunting. This tract sits in a perfect square with multiple access points to be able to hunt the favorable wind. The property consists of timber islands surrounded by bedding, creeks, and some lower ground. Big buck hunters will appreciate the diverse terrain of the land. Game trails and sign boast through the property. With multiple areas to add food plots and stands, a ton of opportunity awaits. Whitetails, bear, grouse and waterfowl are present on the property. A cabin or deer camp set up can be a breeze with electricity close by. Enjoy the 1000s of acres of public land that connects to the property as well. Read for its next deer camp to be established.