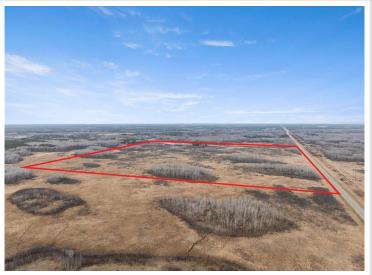

## **Description:**

Introducing the Akeley 151! Located in Hubbard county, known for some great whitetail hunting. This tract sits in a perfect square with multiple access points to be able to hunt the favorable wind. The property consists of timber islands surrounded by bedding, creeks, and some lower ground. Big buck hunters will appreciate the diverse terrain of the land. Game trails and sign boast through the property. With multiple areas to add food plots and stands, a ton of opportunity awaits. Whitetails, bear, grouse and waterfowl are present on the property. A cabin or deer camp set up can be a breeze with electricity close by. Enjoy the 1000s of acres of public land that connects to the property as well. Read for its next deer camp to be established.

## **Additional Details:**

Lot Acres151.22Lot Dimensions151acSchool District113Taxes\$58Taxes with Assessments\$58Tax Year2024