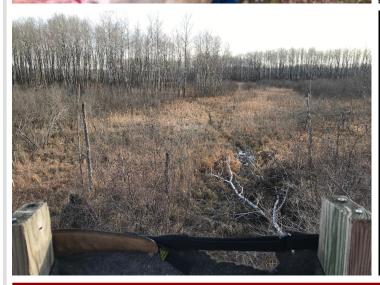

## **Description:**

Introducing the Akeley 151! Located in Hubbard county, known for some great whitetail hunting. This tract sits in a perfect square with multiple access points to be able to hunt the favorable wind. The property consists of timber islands surrounded by bedding, creeks, and some lower ground. Big buck hunters will appreciate the diverse terrain of the land. Game trails and sign boast through the property. With multiple areas to add food plots and stands, a ton of opportunity awaits. Whitetails, bear, grouse and waterfowl are present on the property. A cabin or deer camp set up can be a breeze with electricity close by. Enjoy the 1000s of acres of public land that connects to the property as well. Read for its next deer camp to be established.