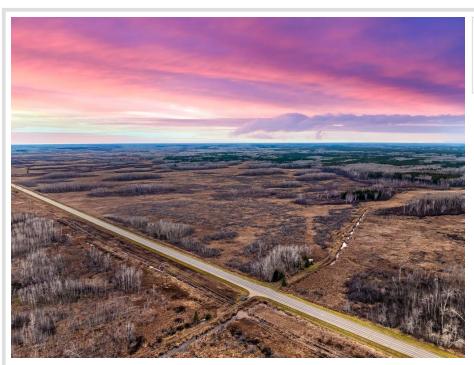

MLS 6655614 Land

\$249,999

151.22 Acres Raw Land

12031 State 64 Akeley MN 56433

Status: Active

## **Description:**

Introducing the Akeley 151! Located in Hubbard county, known for some great whitetail hunting. This tract sits in a perfect square with multiple access points to be able to hunt the favorable wind. The property consists of timber islands surrounded by bedding, creeks, and some lower ground. Big buck hunters will appreciate the diverse terrain of the land. Game trails and sign boast through the property. With multiple areas to add food plots and stands, a ton of opportunity awaits. Whitetails, bear, grouse and waterfowl are present on the property. A cabin or deer camp set up can be a breeze with electricity close by. Enjoy the 1000s of acres of public land that connects to the property as well. Read for its next deer camp to be established.