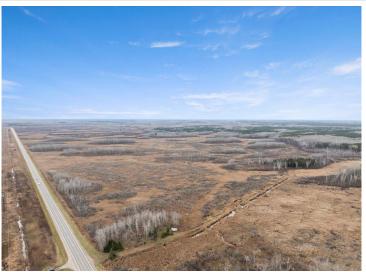

## **Description:**

Introducing the Akeley 151! Located in Hubbard county, known for some great whitetail hunting. This tract sits in a perfect square with multiple access points to be able to hunt the favorable wind. The property consists of timber islands surrounded by bedding, creeks, and some lower ground. Big buck hunters will appreciate the diverse terrain of the land. Game trails and sign boast through the property. With multiple areas to add food plots and stands, a ton of opportunity awaits. Whitetails, bear, grouse and waterfowl are present on the property. A cabin or deer camp set up can be a breeze with electricity close by. Enjoy the 1000s of acres of public land that connects to the property as well. Read for its next deer camp to be established.