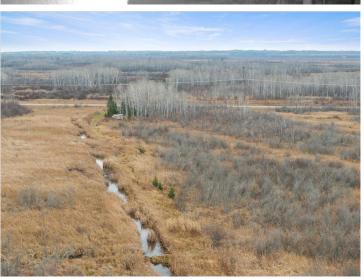

## **Description:**

Introducing the Akeley 151! Located in Hubbard county, known for some great whitetail hunting. This tract sits in a perfect square with multiple access points to be able to hunt the favorable wind. The property consists of timber islands surrounded by bedding, creeks, and some lower ground. Big buck hunters will appreciate the diverse terrain of the land. Game trails and sign boast through the property. With multiple areas to add food plots and stands, a ton of opportunity awaits. Whitetails, bear, grouse and waterfowl are present on the property. A cabin or deer camp set up can be a breeze with electricity close by. Enjoy the 1000s of acres of public land that connects to the property as well. Read for its next deer camp to be established.