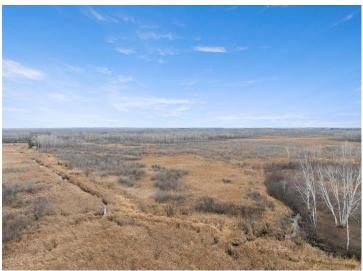

## **Description:**

Introducing the Akeley 151! Located in Hubbard county, known for some great whitetail hunting. This tract sits in a perfect square with multiple access points to be able to hunt the favorable wind. The property consists of timber islands surrounded by bedding, creeks, and some lower ground. Big buck hunters will appreciate the diverse terrain of the land. Game trails and sign boast through the property. With multiple areas to add food plots and stands, a ton of opportunity awaits. Whitetails, bear, grouse and waterfowl are present on the property. A cabin or deer camp set up can be a breeze with electricity close by. Enjoy the 1000s of acres of public land that connects to the property as well. Read for its next deer camp to be established.