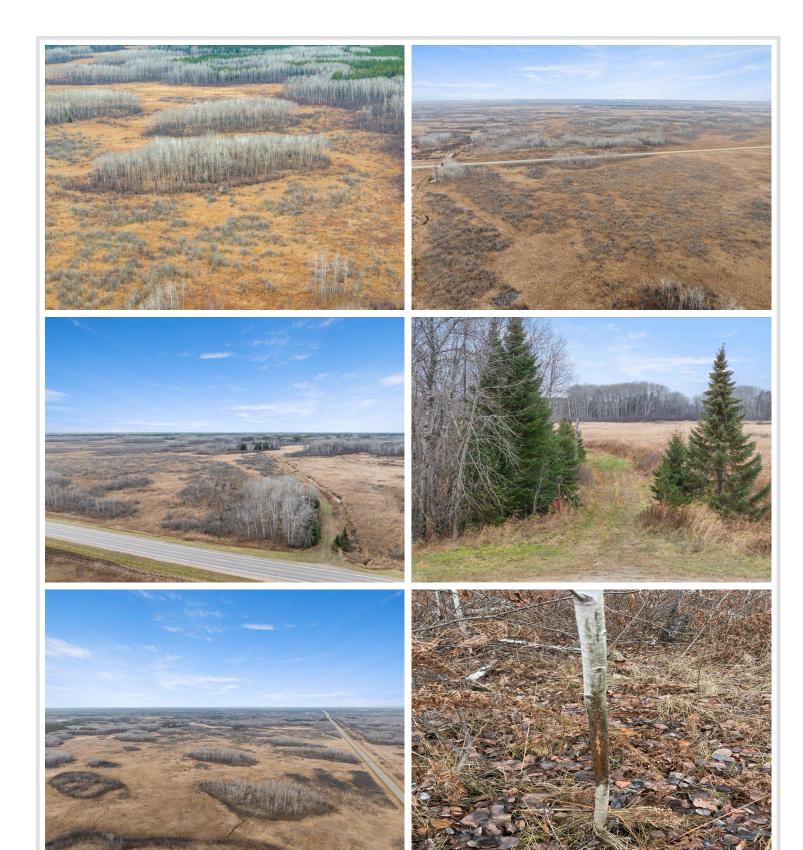

## **Description:**

Introducing the Akeley 151! Located in Hubbard county, known for some great whitetail hunting. This tract sits in a perfect square with multiple access points to be able to hunt the favorable wind. The property consists of timber islands surrounded by bedding, creeks, and some lower ground. Big buck hunters will appreciate the diverse terrain of the land. Game trails and sign boast through the property. With multiple areas to add food plots and stands, a ton of opportunity awaits. Whitetails, bear, grouse and waterfowl are present on the property. A cabin or deer camp set up can be a breeze with electricity close by. Enjoy the 1000s of acres of public land that connects to the property as well. Read for its next deer camp to be established.

## **Driving Directions:**

From Akeley head south on HWY 64, property will be on the right hand side

Listed By: American Legacy Land Co., LLC

Affinity Real Estate Inc. participates in the Regional Multiple Listing Service of Minnesota, Inc Broker Reciprocity (sm) program, allowing us to display other broker's listings on our website. All properties are subject to prior sale, change or withdrawal.