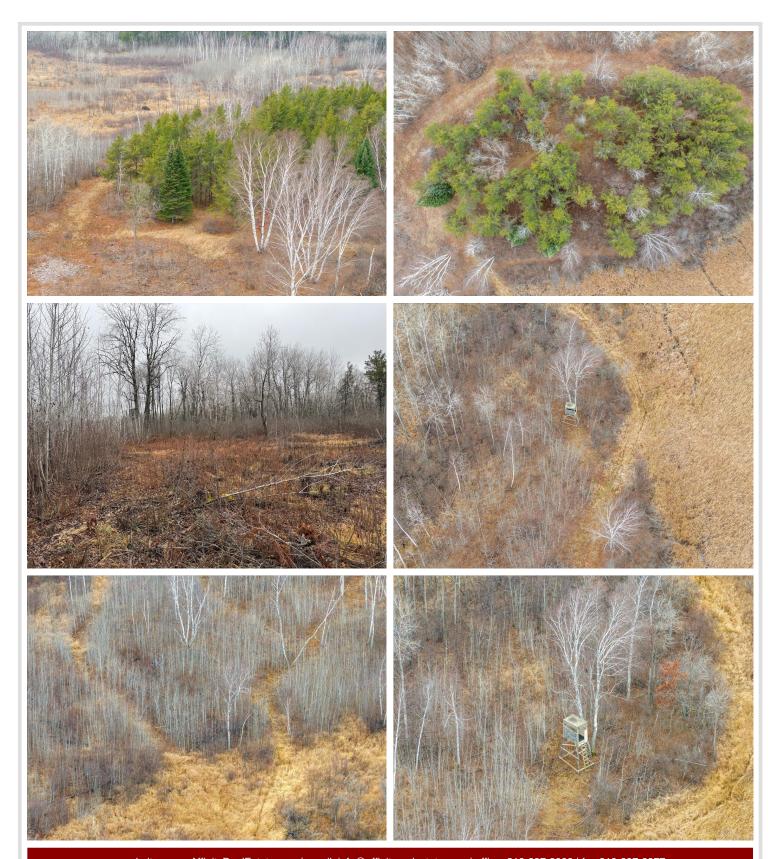

## **Description:**

Introducing the Akeley 151! Located in Hubbard county, known for some great whitetail hunting. This tract sits in a perfect square with multiple access points to be able to hunt the favorable wind. The property consists of timber islands surrounded by bedding, creeks, and some lower ground. Big buck hunters will appreciate the diverse terrain of the land. Game trails and sign boast through the property. With multiple areas to add food plots and stands, a ton of opportunity awaits. Whitetails, bear, grouse and waterfowl are present on the property. A cabin or deer camp set up can be a breeze with electricity close by. Enjoy the 1000s of acres of public land that connects to the property as well. Read for its next deer camp to be established.