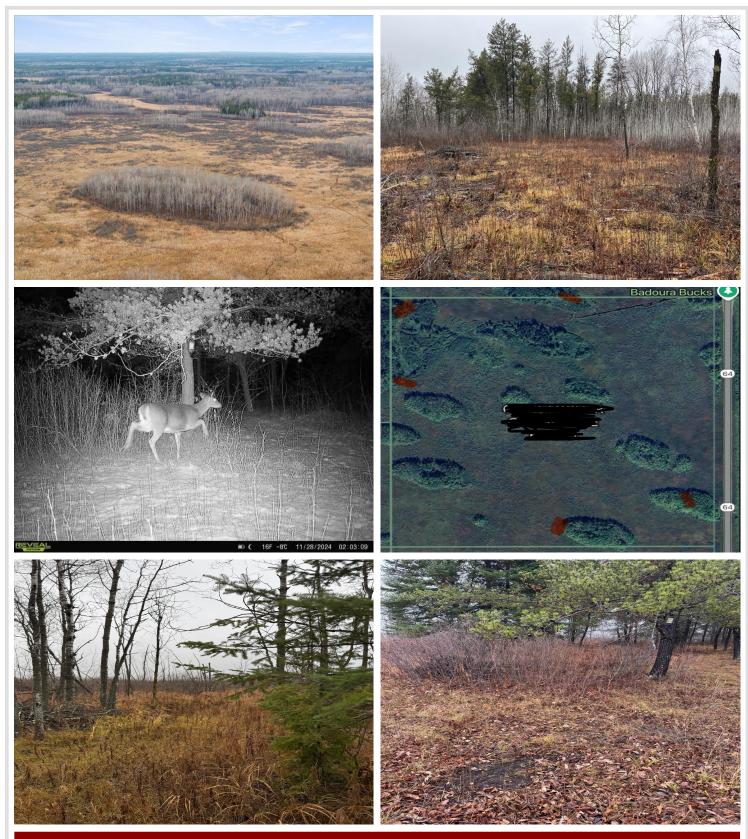

## **Description:**

Introducing the Akeley 151! Located in Hubbard county, known for some great whitetail hunting. This tract sits in a perfect square with multiple access points to be able to hunt the favorable wind. The property consists of timber islands surrounded by bedding, creeks, and some lower ground. Big buck hunters will appreciate the diverse terrain of the land. Game trails and sign boast through the property. With multiple areas to add food plots and stands, a ton of opportunity awaits. Whitetails, bear, grouse and waterfowl are present on the property. A cabin or deer camp set up can be a breeze with electricity close by. Enjoy the 1000s of acres of public land that connects to the property as well. Read for its next deer camp to be established.