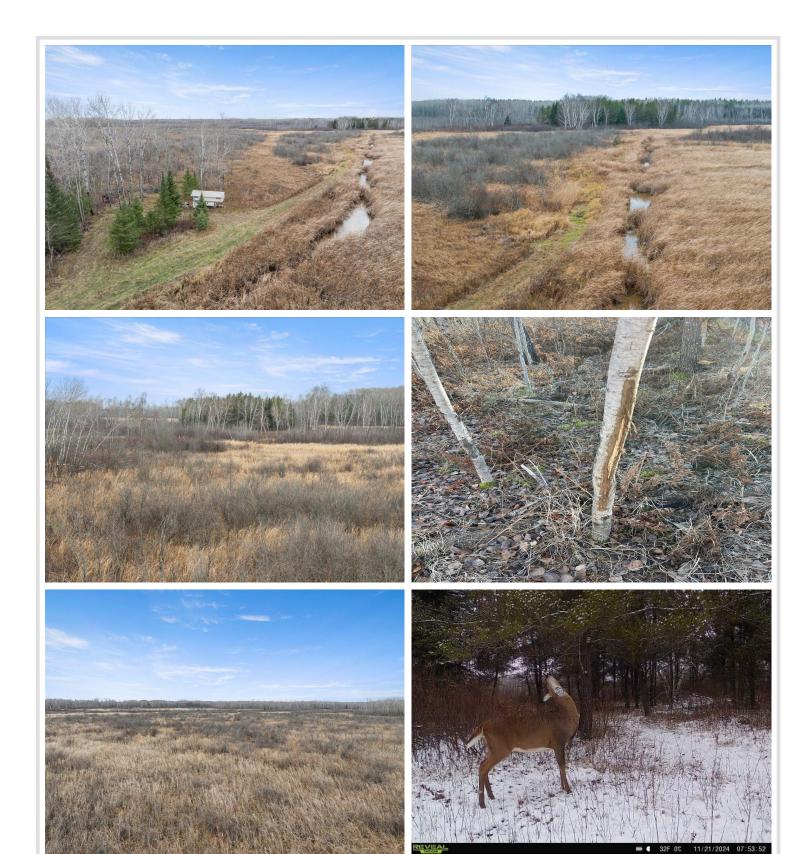

## **Description:**

Introducing the Akeley 151! Located in Hubbard county, known for some great whitetail hunting. This tract sits in a perfect square with multiple access points to be able to hunt the favorable wind. The property consists of timber islands surrounded by bedding, creeks, and some lower ground. Big buck hunters will appreciate the diverse terrain of the land. Game trails and sign boast through the property. With multiple areas to add food plots and stands, a ton of opportunity awaits. Whitetails, bear, grouse and waterfowl are present on the property. A cabin or deer camp set up can be a breeze with electricity close by. Enjoy the 1000s of acres of public land that connects to the property as well. Read for its next deer camp to be established.