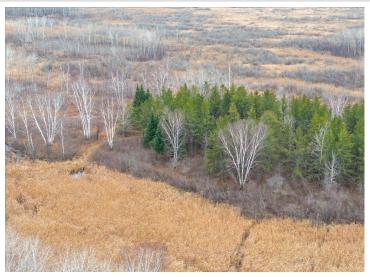

## **Description:**

Introducing the Akeley 151! Located in Hubbard county, known for some great whitetail hunting. This tract sits in a perfect square with multiple access points to be able to hunt the favorable wind. The property consists of timber islands surrounded by bedding, creeks, and some lower ground. Big buck hunters will appreciate the diverse terrain of the land. Game trails and sign boast through the property. With multiple areas to add food plots and stands, a ton of opportunity awaits. Whitetails, bear, grouse and waterfowl are present on the property. A cabin or deer camp set up can be a breeze with electricity close by. Enjoy the 1000s of acres of public land that connects to the property as well. Read for its next deer camp to be established.