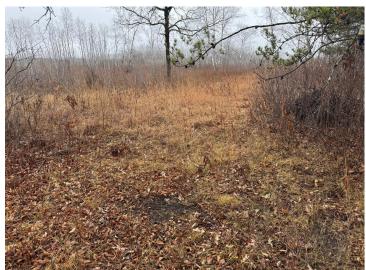

## **Description:**

Introducing the Akeley 151! Located in Hubbard county, known for some great whitetail hunting. This tract sits in a perfect square with multiple access points to be able to hunt the favorable wind. The property consists of timber islands surrounded by bedding, creeks, and some lower ground. Big buck hunters will appreciate the diverse terrain of the land. Game trails and sign boast through the property. With multiple areas to add food plots and stands, a ton of opportunity awaits. Whitetails, bear, grouse and waterfowl are present on the property. A cabin or deer camp set up can be a breeze with electricity close by. Enjoy the 1000s of acres of public land that connects to the property as well. Read for its next deer camp to be established.