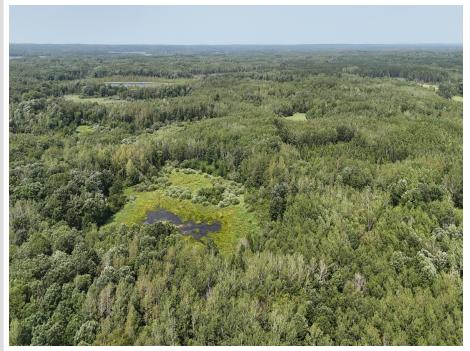

## **Description:**

Just under 40 acres situated outside Waubun you'll find your outdoor escape. Located in Becker County next to many lakes, this parcel butts up to an additional 1,094 acres of public land. Perfect for an outdoor enthusiast. Enjoy the remoteness of the property with the long access road in. This property features many diverse mature trees, trails and a pond that holds waterfowl. Deer trails run thick all throughout the woods. Grouse can be seen and heard all over as well. Great property with lots of great potential to make some fun memories on.