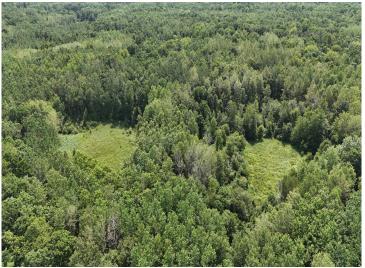

## **Description:**

Just under 40 acres situated outside Waubun you'll find your outdoor escape. Located in Becker County next to many lakes, this parcel butts up to an additional 1,094 acres of public land. Perfect for an outdoor enthusiast. Enjoy the remoteness of the property with the long access road in. This property features many diverse mature trees, trails and a pond that holds waterfowl. Deer trails run thick all throughout the woods. Grouse can be seen and heard all over as well. Great property with lots of great potential to make some fun memories on.