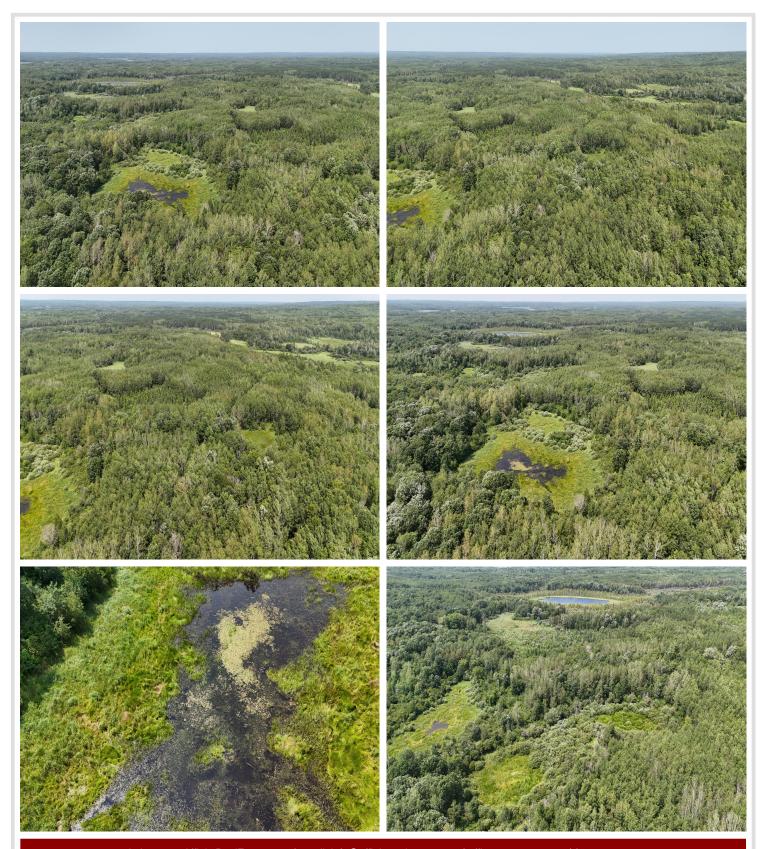

## **Description:**

Just under 40 acres situated outside Waubun you'll find your outdoor escape. Located in Becker County next to many lakes, this parcel butts up to an additional 1,094 acres of public land. Perfect for an outdoor enthusiast. Enjoy the remoteness of the property with the long access road in. This property features many diverse mature trees, trails and a pond that holds waterfowl. Deer trails run thick all throughout the woods. Grouse can be seen and heard all over as well. Great property with lots of great potential to make some fun memories on.