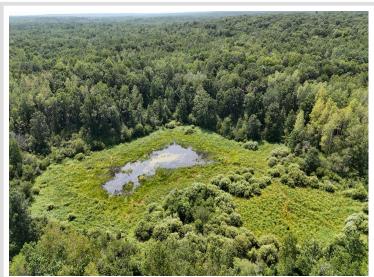

## **Description:**

Just under 40 acres situated outside Waubun you'll find your outdoor escape. Located in Becker County next to many lakes, this parcel butts up to an additional 1,094 acres of public land. Perfect for an outdoor enthusiast. Enjoy the remoteness of the property with the long access road in. This property features many diverse mature trees, trails and a pond that holds waterfowl. Deer trails run thick all throughout the woods. Grouse can be seen and heard all over as well. Great property with lots of great potential to make some fun memories on.