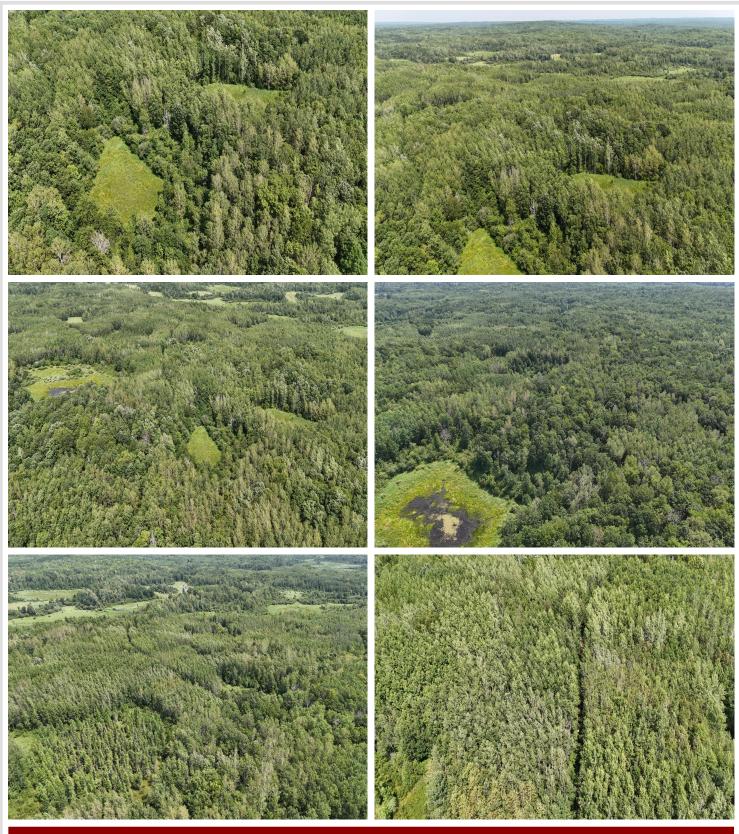

## **Description:**

Just under 40 acres situated outside Waubun you'll find your outdoor escape. Located in Becker County next to many lakes, this parcel butts up to an additional 1,094 acres of public land. Perfect for an outdoor enthusiast. Enjoy the remoteness of the property with the long access road in. This property features many diverse mature trees, trails and a pond that holds waterfowl. Deer trails run thick all throughout the woods. Grouse can be seen and heard all over as well. Great property with lots of great potential to make some fun memories on.