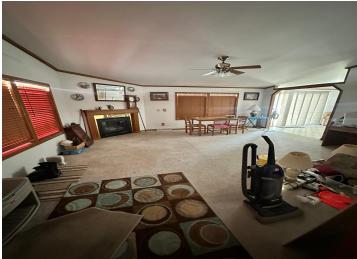

## **Description:**

Escape to the countryside with this beautiful 3-bedroom, 3-bathroom manufactured home nestled on almost 40 acres of serene land just outside of Sebeka, MN. Whether you're looking for a peaceful homestead, a hobby farm, or a recreational getaway, this property offers endless possibilities! Inside, you'll find a spacious and functional layout, featuring a large kitchen with ample cabinet space, a cozy living room, and a primary suite with a private bath. The additional bedrooms and bathrooms provide plenty of room for family, guests, or a home office. Outside, the expansive acreage offers a mix of open space and wooded areas, perfect for hunting, farming, or simply enjoying nature. Large Pole shed for extra storage! Home is being sold AS-IS.