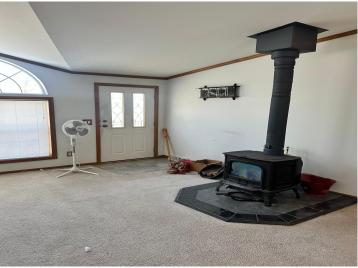

## **Description:**

Escape to the countryside with this beautiful 3-bedroom, 3-bathroom manufactured home nestled on almost 40 acres of serene land just outside of Sebeka, MN. Whether you're looking for a peaceful homestead, a hobby farm, or a recreational getaway, this property offers endless possibilities! Inside, you'll find a spacious and functional layout, featuring a large kitchen with ample cabinet space, a cozy living room, and a primary suite with a private bath. The additional bedrooms and bathrooms provide plenty of room for family, guests, or a home office. Outside, the expansive acreage offers a mix of open space and wooded areas, perfect for hunting, farming, or simply enjoying nature. Large Pole shed for extra storage! Home is being sold AS-IS.

## **Additional Features:**

Basement: None Fuel: Propane Garage: 2 Heat: Forced Air, Fireplace(s) Sewer: Mound Septic, Tank with Drainage Field Water: Drilled, Private, Well Air Conditioning: Central Air