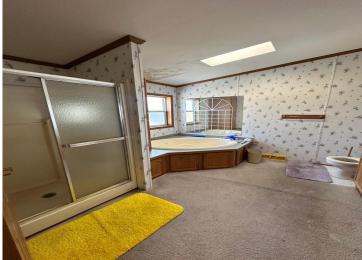

## **Description:**

Escape to the countryside with this beautiful 3-bedroom, 3-bathroom manufactured home nestled on almost 40 acres of serene land just outside of Sebeka, MN. Whether you're looking for a peaceful homestead, a hobby farm, or a recreational getaway, this property offers endless possibilities! Inside, you'll find a spacious and functional layout, featuring a large kitchen with ample cabinet space, a cozy living room, and a primary suite with a private bath. The additional bedrooms and bathrooms provide plenty of room for family, guests, or a home office. Outside, the expansive acreage offers a mix of open space and wooded areas, perfect for hunting, farming, or simply enjoying nature. Large Pole shed for extra storage! Home is being sold AS-IS.