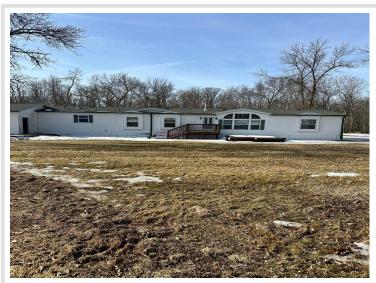

MLS 6655679 Residential

\$299,900

2,280 sq ft 3 bedrooms 3 baths

59001 County Highway 8 Sebeka MN 56477

Status: Pending

## **Description:**

Escape to the countryside with this beautiful 3-bedroom, 3-bathroom manufactured home nestled on almost 40 acres of serene land just outside of Sebeka, MN. Whether you're looking for a peaceful homestead, a hobby farm, or a recreational getaway, this property offers endless possibilities! Inside, you'll find a spacious and functional layout, featuring a large kitchen with ample cabinet space, a cozy living room, and a primary suite with a private bath. The additional bedrooms and bathrooms provide plenty of room for family, guests, or a home office. Outside, the expansive acreage offers a mix of open space and wooded areas, perfect for hunting, farming, or simply enjoying nature. Large Pole shed for extra storage! Home is being sold AS-IS.