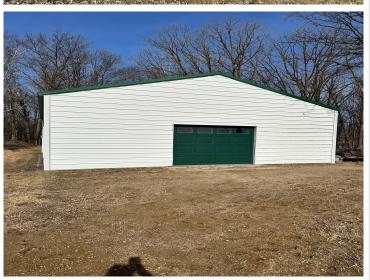

## **Description:**

Escape to the countryside with this beautiful 3-bedroom, 3-bathroom manufactured home nestled on almost 40 acres of serene land just outside of Sebeka, MN. Whether you're looking for a peaceful homestead, a hobby farm, or a recreational getaway, this property offers endless possibilities! Inside, you'll find a spacious and functional layout, featuring a large kitchen with ample cabinet space, a cozy living room, and a primary suite with a private bath. The additional bedrooms and bathrooms provide plenty of room for family, guests, or a home office. Outside, the expansive acreage offers a mix of open space and wooded areas, perfect for hunting, farming, or simply enjoying nature. Large Pole shed for extra storage! Home is being sold AS-IS.