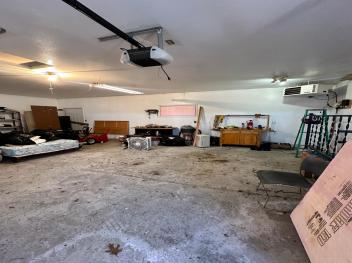

## **Additional Details:**

Year Built 2001 Lot Acres 38.54

1267x1285x1273x1291 Lot Dimensions

Garage Stalls School District 820 Taxes \$1,360 Taxes with Assessments \$1,440 Tax Year 2024