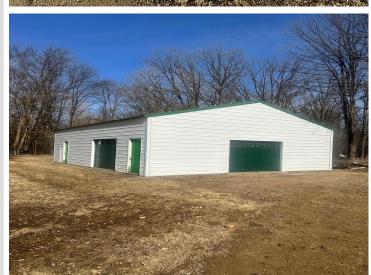

## **Description:**

Escape to the countryside with this beautiful 3-bedroom, 3-bathroom manufactured home nestled on almost 40 acres of serene land just outside of Sebeka, MN. Whether you're looking for a peaceful homestead, a hobby farm, or a recreational getaway, this property offers endless possibilities! Inside, you'll find a spacious and functional layout, featuring a large kitchen with ample cabinet space, a cozy living room, and a primary suite with a private bath. The additional bedrooms and bathrooms provide plenty of room for family, guests, or a home office. Outside, the expansive acreage offers a mix of open space and wooded areas, perfect for hunting, farming, or simply enjoying nature. Large Pole shed for extra storage! Home is being sold AS-IS.