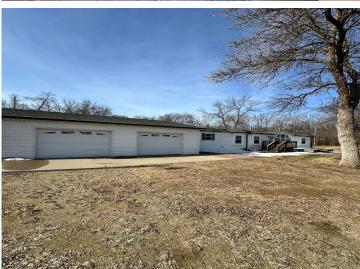

## **Description:**

Escape to the countryside with this beautiful 3-bedroom, 3-bathroom manufactured home nestled on almost 40 acres of serene land just outside of Sebeka, MN. Whether you're looking for a peaceful homestead, a hobby farm, or a recreational getaway, this property offers endless possibilities! Inside, you'll find a spacious and functional layout, featuring a large kitchen with ample cabinet space, a cozy living room, and a primary suite with a private bath. The additional bedrooms and bathrooms provide plenty of room for family, guests, or a home office. Outside, the expansive acreage offers a mix of open space and wooded areas, perfect for hunting, farming, or simply enjoying nature. Large Pole shed for extra storage! Home is being sold AS-IS.

## **Additional Features:**

Basement: None Fuel: Propane Garage: 2 Heat: Forced Air, Fireplace(s) Sewer: Mound Septic, Tank with Drainage Field Water: Drilled, Private, Well Air Conditioning: Central Air