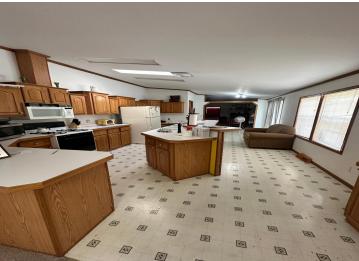

## **Description:**

Escape to the countryside with this beautiful 3-bedroom, 3-bathroom manufactured home nestled on almost 40 acres of serene land just outside of Sebeka, MN. Whether you're looking for a peaceful homestead, a hobby farm, or a recreational getaway, this property offers endless possibilities! Inside, you'll find a spacious and functional layout, featuring a large kitchen with ample cabinet space, a cozy living room, and a primary suite with a private bath. The additional bedrooms and bathrooms provide plenty of room for family, guests, or a home office. Outside, the expansive acreage offers a mix of open space and wooded areas, perfect for hunting, farming, or simply enjoying nature. Large Pole shed for extra storage! Home is being sold AS-IS.