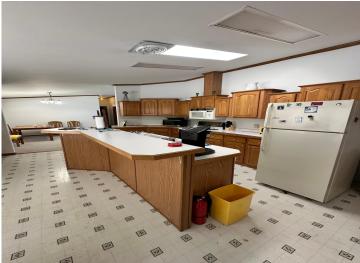

## **Description:**

Escape to the countryside with this beautiful 3-bedroom, 3-bathroom manufactured home nestled on almost 40 acres of serene land just outside of Sebeka, MN. Whether you're looking for a peaceful homestead, a hobby farm, or a recreational getaway, this property offers endless possibilities! Inside, you'll find a spacious and functional layout, featuring a large kitchen with ample cabinet space, a cozy living room, and a primary suite with a private bath. The additional bedrooms and bathrooms provide plenty of room for family, guests, or a home office. Outside, the expansive acreage offers a mix of open space and wooded areas, perfect for hunting, farming, or simply enjoying nature. Large Pole shed for extra storage! Home is being sold AS-IS.