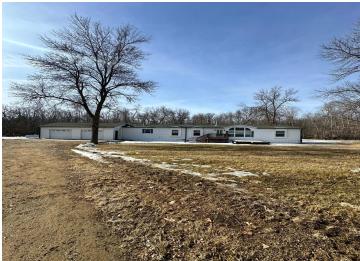

MLS 6655679 Residential

\$299,900

2,280 sq ft 3 bedrooms 3 baths

59001 County Highway 8 Sebeka MN 56477

Status: Pending

## **Description:**

Escape to the countryside with this beautiful 3-bedroom, 3-bathroom manufactured home nestled on almost 40 acres of serene land just outside of Sebeka, MN. Whether you're looking for a peaceful homestead, a hobby farm, or a recreational getaway, this property offers endless possibilities! Inside, you'll find a spacious and functional layout, featuring a large kitchen with ample cabinet space, a cozy living room, and a primary suite with a private bath. The additional bedrooms and bathrooms provide plenty of room for family, guests, or a home office. Outside, the expansive acreage offers a mix of open space and wooded areas, perfect for hunting, farming, or simply enjoying nature. Large Pole shed for extra storage! Home is being sold AS-IS.