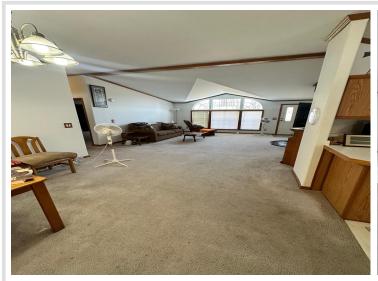

## **Description:**

Escape to the countryside with this beautiful 3-bedroom, 3-bathroom manufactured home nestled on almost 40 acres of serene land just outside of Sebeka, MN. Whether you're looking for a peaceful homestead, a hobby farm, or a recreational getaway, this property offers endless possibilities! Inside, you'll find a spacious and functional layout, featuring a large kitchen with ample cabinet space, a cozy living room, and a primary suite with a private bath. The additional bedrooms and bathrooms provide plenty of room for family, guests, or a home office. Outside, the expansive acreage offers a mix of open space and wooded areas, perfect for hunting, farming, or simply enjoying nature. Large Pole shed for extra storage! Home is being sold AS-IS.