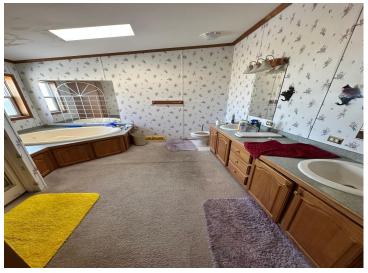

## **Description:**

Escape to the countryside with this beautiful 3-bedroom, 3-bathroom manufactured home nestled on almost 40 acres of serene land just outside of Sebeka, MN. Whether you're looking for a peaceful homestead, a hobby farm, or a recreational getaway, this property offers endless possibilities! Inside, you'll find a spacious and functional layout, featuring a large kitchen with ample cabinet space, a cozy living room, and a primary suite with a private bath. The additional bedrooms and bathrooms provide plenty of room for family, guests, or a home office. Outside, the expansive acreage offers a mix of open space and wooded areas, perfect for hunting, farming, or simply enjoying nature. Large Pole shed for extra storage! Home is being sold AS-IS.