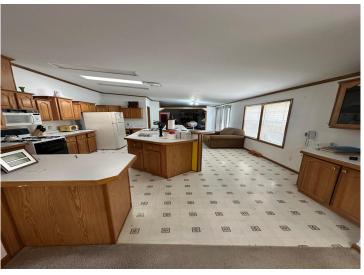

## **Description:**

Escape to the countryside with this beautiful 3-bedroom, 3-bathroom manufactured home nestled on almost 40 acres of serene land just outside of Sebeka, MN. Whether you're looking for a peaceful homestead, a hobby farm, or a recreational getaway, this property offers endless possibilities! Inside, you'll find a spacious and functional layout, featuring a large kitchen with ample cabinet space, a cozy living room, and a primary suite with a private bath. The additional bedrooms and bathrooms provide plenty of room for family, guests, or a home office. Outside, the expansive acreage offers a mix of open space and wooded areas, perfect for hunting, farming, or simply enjoying nature. Large Pole shed for extra storage! Home is being sold AS-IS.