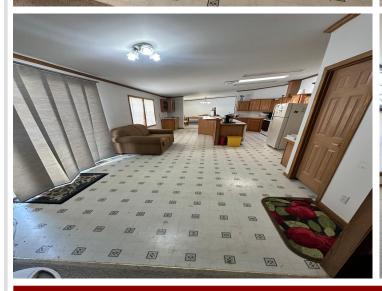

## **Description:**

Escape to the countryside with this beautiful 3-bedroom, 3-bathroom manufactured home nestled on almost 40 acres of serene land just outside of Sebeka, MN. Whether you're looking for a peaceful homestead, a hobby farm, or a recreational getaway, this property offers endless possibilities! Inside, you'll find a spacious and functional layout, featuring a large kitchen with ample cabinet space, a cozy living room, and a primary suite with a private bath. The additional bedrooms and bathrooms provide plenty of room for family, guests, or a home office. Outside, the expansive acreage offers a mix of open space and wooded areas, perfect for hunting, farming, or simply enjoying nature. Large Pole shed for extra storage! Home is being sold AS-IS.