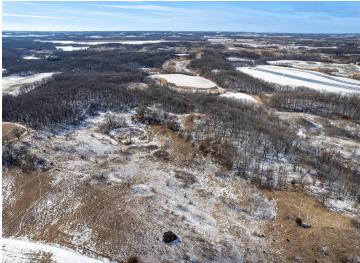

## **Description:**

The first time I set foot on this property three years ago, I knew it was special. The property is located in an area known for trophy whitetail bucks, great turkey and duck hunting and is just minutes from the town of Battle Lake. The topography is rolling hills, open meadows, tillable areas and lots of shoreline all creating natural pinch points and great locations for deer stands. It has been professionally managed to produce large bucks for the hunting season and to create a safe, secure area for does to raise fawns. There is about 15 acres of tillable land currently planted in soybeans, corn and hay, all unharvested and left for winter food for the wildlife. This creates phenomenal, late season deer hunting and provides great spring shed hunting. There are excellent south facing bedding sites, some nice thick cover areas and excellent transition/staging areas leading to the food plots and watering sites. There are mature white, bur and red oaks, mature apple trees and a mix of pine, ash, poplar and boxelder trees. There are also plenty of browse species including hazelnut and red and yellow dogwood. Also, as part of the property management plan, mineral sites, a man-made water hole that the deer love, and a feeding station are in place. There are 2 new, 6X6 Redneck blinds on 10 foot elevated ladder platforms. They are strategically placed for easy, quite access and accommodate 2 or 3 people comfortably, plus there are plenty of additional stand locations. In the spring, the turkey hunting is lights out and then comes waterfowl hunting with easy access to the lake without having to walk/driving through the property disturbing the deer. There are plenty of building sites and spots to park a camper right at the road access to the property. Check out the pictures of the deer that frequent this property, they show how great natural resources and professional property management have turned this property into one of the best hunting parcels I have ever seen.