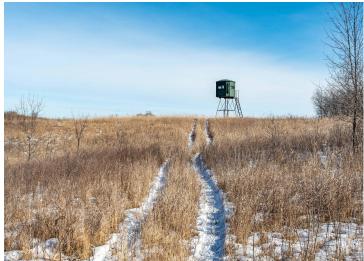

## **Description:**

The first time I set foot on this property three years ago, I knew it was special. The property is located in an area known for trophy whitetail bucks, great turkey and duck hunting and is just minutes from the town of Battle Lake. The topography is rolling hills, open meadows, tillable areas and lots of shoreline all creating natural pinch points and great locations for deer stands. It has been professionally managed to produce large bucks for the hunting season and to create a safe, secure area for does to raise fawns. There is about 15 acres of tillable land currently planted in soybeans, corn and hay, all unharvested and left for winter food for the wildlife. This creates phenomenal, late season deer hunting and provides great spring shed hunting. There are excellent south facing bedding sites, some nice thick cover areas and excellent transition/staging areas leading to the food plots and watering sites. There are mature white, bur and red oaks, mature apple trees and a mix of pine, ash, poplar and boxelder trees. There are also plenty of browse species including hazelnut and red and yellow dogwood. Also, as part of the property management plan, mineral sites, a man-made water hole that the deer love, and a feeding station are in place. There are 2 new, 6X6 Redneck blinds on 10 foot elevated ladder platforms. They are strategically placed for easy, quite access and accommodate 2 or 3 people comfortably, plus there are plenty of additional stand locations. In the spring, the turkey hunting is lights out and then comes waterfowl hunting with easy access to the lake without having to walk/driving through the property disturbing the deer. There are plenty of building sites and spots to park a camper right at the road access to the property. Check out the pictures of the deer that frequent this property, they show how great natural resources and professional property management have turned this property into one of the best hunting parcels I have ever seen.