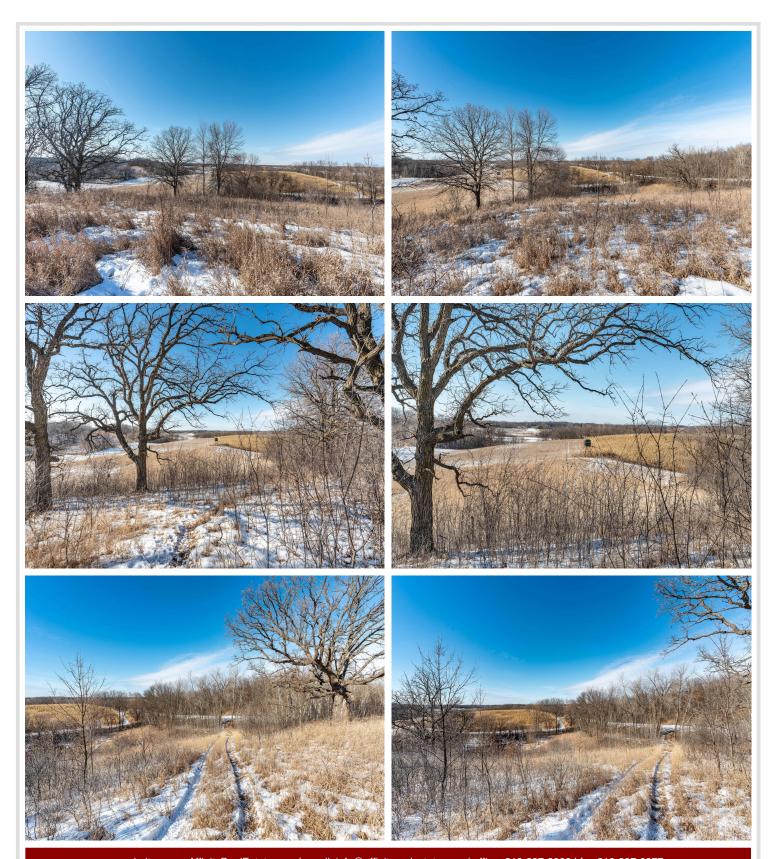

## **Description:**

The first time I set foot on this property three years ago, I knew it was special. The property is located in an area known for trophy whitetail bucks, great turkey and duck hunting and is just minutes from the town of Battle Lake. The topography is rolling hills, open meadows, tillable areas and lots of shoreline all creating natural pinch points and great locations for deer stands. It has been professionally managed to produce large bucks for the hunting season and to create a safe, secure area for does to raise fawns. There is about 15 acres of tillable land currently planted in soybeans, corn and hay, all unharvested and left for winter food for the wildlife. This creates phenomenal, late season deer hunting and provides great spring shed hunting. There are excellent south facing bedding sites, some nice thick cover areas and excellent transition/staging areas leading to the food plots and watering sites. There are mature white, bur and red oaks, mature apple trees and a mix of pine, ash, poplar and boxelder trees. There are also plenty of browse species including hazelnut and red and yellow dogwood. Also, as part of the property management plan, mineral sites, a man-made water hole that the deer love, and a feeding station are in place. There are 2 new, 6X6 Redneck blinds on 10 foot elevated ladder platforms. They are strategically placed for easy, quite access and accommodate 2 or 3 people comfortably, plus there are plenty of additional stand locations. In the spring, the turkey hunting is lights out and then comes waterfowl hunting with easy access to the lake without having to walk/driving through the property disturbing the deer. There are plenty of building sites and spots to park a camper right at the road access to the property. Check out the pictures of the deer that frequent this property, they show how great natural resources and professional property management have turned this property into one of the best hunting parcels I have ever seen.