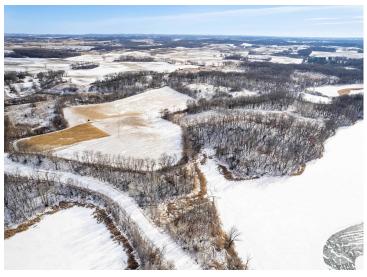

## **Description:**

The first time I set foot on this property three years ago, I knew it was special. The property is located in an area known for trophy whitetail bucks, great turkey and duck hunting and is just minutes from the town of Battle Lake. The topography is rolling hills, open meadows, tillable areas and lots of shoreline all creating natural pinch points and great locations for deer stands. It has been professionally managed to produce large bucks for the hunting season and to create a safe, secure area for does to raise fawns. There is about 15 acres of tillable land currently planted in soybeans, corn and hay, all unharvested and left for winter food for the wildlife. This creates phenomenal, late season deer hunting and provides great spring shed hunting. There are excellent south facing bedding sites, some nice thick cover areas and excellent transition/staging areas leading to the food plots and watering sites. There are mature white, bur and red oaks, mature apple trees and a mix of pine, ash, poplar and boxelder trees. There are also plenty of browse species including hazelnut and red and yellow dogwood. Also, as part of the property management plan, mineral sites, a man-made water hole that the deer love, and a feeding station are in place. There are 2 new, 6X6 Redneck blinds on 10 foot elevated ladder platforms. They are strategically placed for easy, quite access and accommodate 2 or 3 people comfortably, plus there are plenty of additional stand locations. In the spring, the turkey hunting is lights out and then comes waterfowl hunting with easy access to the lake without having to walk/driving through the property disturbing the deer. There are plenty of building sites and spots to park a camper right at the road access to the property. Check out the pictures of the deer that frequent this property, they show how great natural resources and professional property management have turned this property into one of the best hunting parcels I have ever seen.

## **Additional Details:**

Lot Acres74.26Lot DimensionsIrregularSchool District542Taxes\$1,580Taxes with Assessments\$1,580Tax Year2024