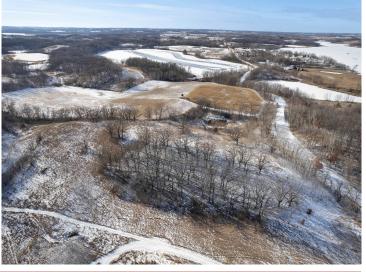

## **Description:**

The first time I set foot on this property three years ago, I knew it was special. The property is located in an area known for trophy whitetail bucks, great turkey and duck hunting and is just minutes from the town of Battle Lake. The topography is rolling hills, open meadows, tillable areas and lots of shoreline all creating natural pinch points and great locations for deer stands. It has been professionally managed to produce large bucks for the hunting season and to create a safe, secure area for does to raise fawns. There is about 15 acres of tillable land currently planted in soybeans, corn and hay, all unharvested and left for winter food for the wildlife. This creates phenomenal, late season deer hunting and provides great spring shed hunting. There are excellent south facing bedding sites, some nice thick cover areas and excellent transition/staging areas leading to the food plots and watering sites. There are mature white, bur and red oaks, mature apple trees and a mix of pine, ash, poplar and boxelder trees. There are also plenty of browse species including hazelnut and red and yellow dogwood. Also, as part of the property management plan, mineral sites, a man-made water hole that the deer love, and a feeding station are in place. There are 2 new, 6X6 Redneck blinds on 10 foot elevated ladder platforms. They are strategically placed for easy, quite access and accommodate 2 or 3 people comfortably, plus there are plenty of additional stand locations. In the spring, the turkey hunting is lights out and then comes waterfowl hunting with easy access to the lake without having to walk/driving through the property disturbing the deer. There are plenty of building sites and spots to park a camper right at the road access to the property. Check out the pictures of the deer that frequent this property, they show how great natural resources and professional property management have turned this property into one of the best hunting parcels I have ever seen.