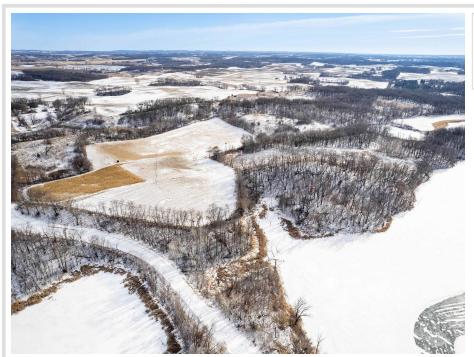

## **Description:**

The first time I set foot on this property three years ago, I knew it was special. The property is located in an area known for trophy whitetail bucks, great turkey and duck hunting and is just minutes from the town of Battle Lake. The topography is rolling hills, open meadows, tillable areas and lots of shoreline all creating natural pinch points and great locations for deer stands. It has been professionally managed to produce large bucks for the hunting season and to create a safe, secure area for does to raise fawns. There is about 15 acres of tillable land currently planted in soybeans, corn and hay, all unharvested and left for winter food for the wildlife. This creates phenomenal, late season deer hunting and provides great spring shed hunting. There are excellent south facing bedding sites, some nice thick cover areas and excellent transition/staging areas leading to the food plots and watering sites. There are mature white, bur and red oaks, mature apple trees and a mix of pine, ash, poplar and boxelder trees. There are also plenty of browse species including hazelnut and red and yellow dogwood. Also, as part of the property management plan, mineral sites, a man-made water hole that the deer love, and a feeding station are in place. There are 2 new, 6X6 Redneck blinds on 10 foot elevated ladder platforms. They are strategically placed for easy, quite access and accommodate 2 or 3 people comfortably, plus there are plenty of additional stand locations. In the spring, the turkey hunting is lights out and then comes waterfowl hunting with easy access to the lake without having to walk/driving through the property disturbing the deer. There are plenty of building sites and spots to park a camper right at the road access to the property. Check out the pictures of the deer that frequent this property, they show how great natural resources and professional property management have turned this property into one of the best hunting parcels I have ever seen.

## **Additional Details:**

Lot Acres74.26Lot DimensionsIrregularSchool District542Taxes\$1,580Taxes with Assessments\$1,580Tax Year2024