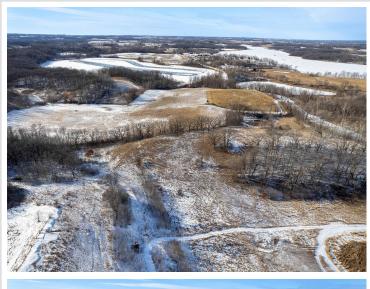

## **Description:**

The first time I set foot on this property three years ago, I knew it was special. The property is located in an area known for trophy whitetail bucks, great turkey and duck hunting and is just minutes from the town of Battle Lake. The topography is rolling hills, open meadows, tillable areas and lots of shoreline all creating natural pinch points and great locations for deer stands. It has been professionally managed to produce large bucks for the hunting season and to create a safe, secure area for does to raise fawns. There is about 15 acres of tillable land currently planted in soybeans, corn and hay, all unharvested and left for winter food for the wildlife. This creates phenomenal, late season deer hunting and provides great spring shed hunting. There are excellent south facing bedding sites, some nice thick cover areas and excellent transition/staging areas leading to the food plots and watering sites. There are mature white, bur and red oaks, mature apple trees and a mix of pine, ash, poplar and boxelder trees. There are also plenty of browse species including hazelnut and red and yellow dogwood. Also, as part of the property management plan, mineral sites, a man-made water hole that the deer love, and a feeding station are in place. There are 2 new, 6X6 Redneck blinds on 10 foot elevated ladder platforms. They are strategically placed for easy, quite access and accommodate 2 or 3 people comfortably, plus there are plenty of additional stand locations. In the spring, the turkey hunting is lights out and then comes waterfowl hunting with easy access to the lake without having to walk/driving through the property disturbing the deer. There are plenty of building sites and spots to park a camper right at the road access to the property. Check out the pictures of the deer that frequent this property, they show how great natural resources and professional property management have turned this property into one of the best hunting parcels I have ever seen.