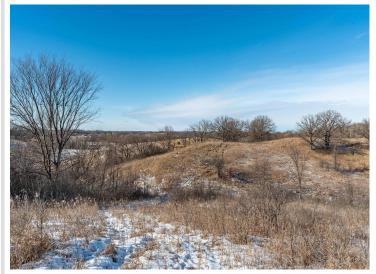

## **Description:**

The first time I set foot on this property three years ago, I knew it was special. The property is located in an area known for trophy whitetail bucks, great turkey and duck hunting and is just minutes from the town of Battle Lake. The topography is rolling hills, open meadows, tillable areas and lots of shoreline all creating natural pinch points and great locations for deer stands. It has been professionally managed to produce large bucks for the hunting season and to create a safe, secure area for does to raise fawns. There is about 15 acres of tillable land currently planted in soybeans, corn and hay, all unharvested and left for winter food for the wildlife. This creates phenomenal, late season deer hunting and provides great spring shed hunting. There are excellent south facing bedding sites, some nice thick cover areas and excellent transition/staging areas leading to the food plots and watering sites. There are mature white, bur and red oaks, mature apple trees and a mix of pine, ash, poplar and boxelder trees. There are also plenty of browse species including hazelnut and red and yellow dogwood. Also, as part of the property management plan, mineral sites, a man-made water hole that the deer love, and a feeding station are in place. There are 2 new, 6X6 Redneck blinds on 10 foot elevated ladder platforms. They are strategically placed for easy, quite access and accommodate 2 or 3 people comfortably, plus there are plenty of additional stand locations. In the spring, the turkey hunting is lights out and then comes waterfowl hunting with easy access to the lake without having to walk/driving through the property disturbing the deer. There are plenty of building sites and spots to park a camper right at the road access to the property. Check out the pictures of the deer that frequent this property, they show how great natural resources and professional property management have turned this property into one of the best hunting parcels I have ever seen.