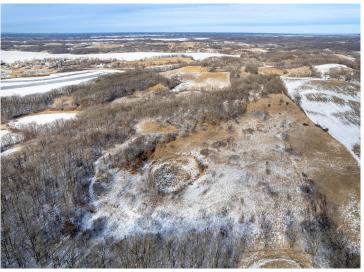

## **Description:**

The first time I set foot on this property three years ago, I knew it was special. The property is located in an area known for trophy whitetail bucks, great turkey and duck hunting and is just minutes from the town of Battle Lake. The topography is rolling hills, open meadows, tillable areas and lots of shoreline all creating natural pinch points and great locations for deer stands. It has been professionally managed to produce large bucks for the hunting season and to create a safe, secure area for does to raise fawns. There is about 15 acres of tillable land currently planted in soybeans, corn and hay, all unharvested and left for winter food for the wildlife. This creates phenomenal, late season deer hunting and provides great spring shed hunting. There are excellent south facing bedding sites, some nice thick cover areas and excellent transition/staging areas leading to the food plots and watering sites. There are mature white, bur and red oaks, mature apple trees and a mix of pine, ash, poplar and boxelder trees. There are also plenty of browse species including hazelnut and red and yellow dogwood. Also, as part of the property management plan, mineral sites, a man-made water hole that the deer love, and a feeding station are in place. There are 2 new, 6X6 Redneck blinds on 10 foot elevated ladder platforms. They are strategically placed for easy, quite access and accommodate 2 or 3 people comfortably, plus there are plenty of additional stand locations. In the spring, the turkey hunting is lights out and then comes waterfowl hunting with easy access to the lake without having to walk/driving through the property disturbing the deer. There are plenty of building sites and spots to park a camper right at the road access to the property. Check out the pictures of the deer that frequent this property, they show how great natural resources and professional property management have turned this property into one of the best hunting parcels I have ever seen.

## **Additional Details:**

Lot Acres74.26Lot DimensionsIrregularSchool District542Taxes\$1,580Taxes with Assessments\$1,580Tax Year2024