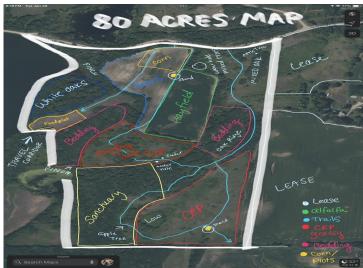

## **Description:**

The first time I set foot on this property three years ago, I knew it was special. The property is located in an area known for trophy whitetail bucks, great turkey and duck hunting and is just minutes from the town of Battle Lake. The topography is rolling hills, open meadows, tillable areas and lots of shoreline all creating natural pinch points and great locations for deer stands. It has been professionally managed to produce large bucks for the hunting season and to create a safe, secure area for does to raise fawns. There is about 15 acres of tillable land currently planted in soybeans, corn and hay, all unharvested and left for winter food for the wildlife. This creates phenomenal, late season deer hunting and provides great spring shed hunting. There are excellent south facing bedding sites, some nice thick cover areas and excellent transition/staging areas leading to the food plots and watering sites. There are mature white, bur and red oaks, mature apple trees and a mix of pine, ash, poplar and boxelder trees. There are also plenty of browse species including hazelnut and red and yellow dogwood. Also, as part of the property management plan, mineral sites, a man-made water hole that the deer love, and a feeding station are in place. There are 2 new, 6X6 Redneck blinds on 10 foot elevated ladder platforms. They are strategically placed for easy, quite access and accommodate 2 or 3 people comfortably, plus there are plenty of additional stand locations. In the spring, the turkey hunting is lights out and then comes waterfowl hunting with easy access to the lake without having to walk/driving through the property disturbing the deer. There are plenty of building sites and spots to park a camper right at the road access to the property. Check out the pictures of the deer that frequent this property, they show how great natural resources and professional property management have turned this property into one of the best hunting parcels I have ever seen.