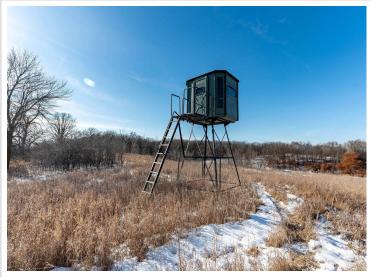

## **Description:**

The first time I set foot on this property three years ago, I knew it was special. The property is located in an area known for trophy whitetail bucks, great turkey and duck hunting and is just minutes from the town of Battle Lake. The topography is rolling hills, open meadows, tillable areas and lots of shoreline all creating natural pinch points and great locations for deer stands. It has been professionally managed to produce large bucks for the hunting season and to create a safe, secure area for does to raise fawns. There is about 15 acres of tillable land currently planted in soybeans, corn and hay, all unharvested and left for winter food for the wildlife. This creates phenomenal, late season deer hunting and provides great spring shed hunting. There are excellent south facing bedding sites, some nice thick cover areas and excellent transition/staging areas leading to the food plots and watering sites. There are mature white, bur and red oaks, mature apple trees and a mix of pine, ash, poplar and boxelder trees. There are also plenty of browse species including hazelnut and red and yellow dogwood. Also, as part of the property management plan, mineral sites, a man-made water hole that the deer love, and a feeding station are in place. There are 2 new, 6X6 Redneck blinds on 10 foot elevated ladder platforms. They are strategically placed for easy, quite access and accommodate 2 or 3 people comfortably, plus there are plenty of additional stand locations. In the spring, the turkey hunting is lights out and then comes waterfowl hunting with easy access to the lake without having to walk/driving through the property disturbing the deer. There are plenty of building sites and spots to park a camper right at the road access to the property. Check out the pictures of the deer that frequent this property, they show how great natural resources and professional property management have turned this property into one of the best hunting parcels I have ever seen.