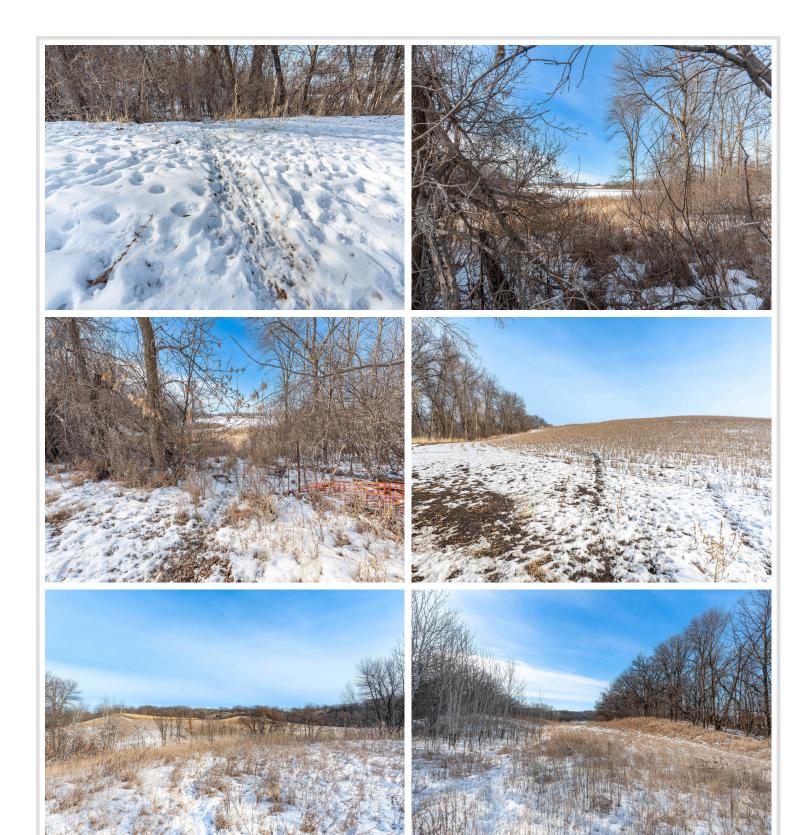

## **Description:**

The first time I set foot on this property three years ago, I knew it was special. The property is located in an area known for trophy whitetail bucks, great turkey and duck hunting and is just minutes from the town of Battle Lake. The topography is rolling hills, open meadows, tillable areas and lots of shoreline all creating natural pinch points and great locations for deer stands. It has been professionally managed to produce large bucks for the hunting season and to create a safe, secure area for does to raise fawns. There is about 15 acres of tillable land currently planted in soybeans, corn and hay, all unharvested and left for winter food for the wildlife. This creates phenomenal, late season deer hunting and provides great spring shed hunting. There are excellent south facing bedding sites, some nice thick cover areas and excellent transition/staging areas leading to the food plots and watering sites. There are mature white, bur and red oaks, mature apple trees and a mix of pine, ash, poplar and boxelder trees. There are also plenty of browse species including hazelnut and red and yellow dogwood. Also, as part of the property management plan, mineral sites, a man-made water hole that the deer love, and a feeding station are in place. There are 2 new, 6X6 Redneck blinds on 10 foot elevated ladder platforms. They are strategically placed for easy, quite access and accommodate 2 or 3 people comfortably, plus there are plenty of additional stand locations. In the spring, the turkey hunting is lights out and then comes waterfowl hunting with easy access to the lake without having to walk/driving through the property disturbing the deer. There are plenty of building sites and spots to park a camper right at the road access to the property. Check out the pictures of the deer that frequent this property, they show how great natural resources and professional property management have turned this property into one of the best hunting parcels I have ever seen.