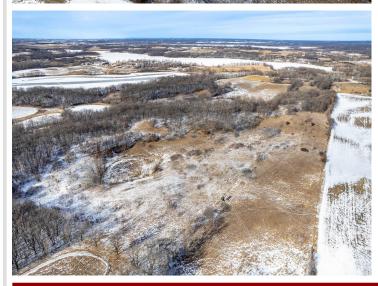

## **Description:**

The first time I set foot on this property three years ago, I knew it was special. The property is located in an area known for trophy whitetail bucks, great turkey and duck hunting and is just minutes from the town of Battle Lake. The topography is rolling hills, open meadows, tillable areas and lots of shoreline all creating natural pinch points and great locations for deer stands. It has been professionally managed to produce large bucks for the hunting season and to create a safe, secure area for does to raise fawns. There is about 15 acres of tillable land currently planted in soybeans, corn and hay, all unharvested and left for winter food for the wildlife. This creates phenomenal, late season deer hunting and provides great spring shed hunting. There are excellent south facing bedding sites, some nice thick cover areas and excellent transition/staging areas leading to the food plots and watering sites. There are mature white, bur and red oaks, mature apple trees and a mix of pine, ash, poplar and boxelder trees. There are also plenty of browse species including hazelnut and red and yellow dogwood. Also, as part of the property management plan, mineral sites, a man-made water hole that the deer love, and a feeding station are in place. There are 2 new, 6X6 Redneck blinds on 10 foot elevated ladder platforms. They are strategically placed for easy, quite access and accommodate 2 or 3 people comfortably, plus there are plenty of additional stand locations. In the spring, the turkey hunting is lights out and then comes waterfowl hunting with easy access to the lake without having to walk/driving through the property disturbing the deer. There are plenty of building sites and spots to park a camper right at the road access to the property. Check out the pictures of the deer that frequent this property, they show how great natural resources and professional property management have turned this property into one of the best hunting parcels I have ever seen.

## **Additional Details:**

Lot Acres74.26Lot DimensionsIrregularSchool District542Taxes\$1,580Taxes with Assessments\$1,580Tax Year2024