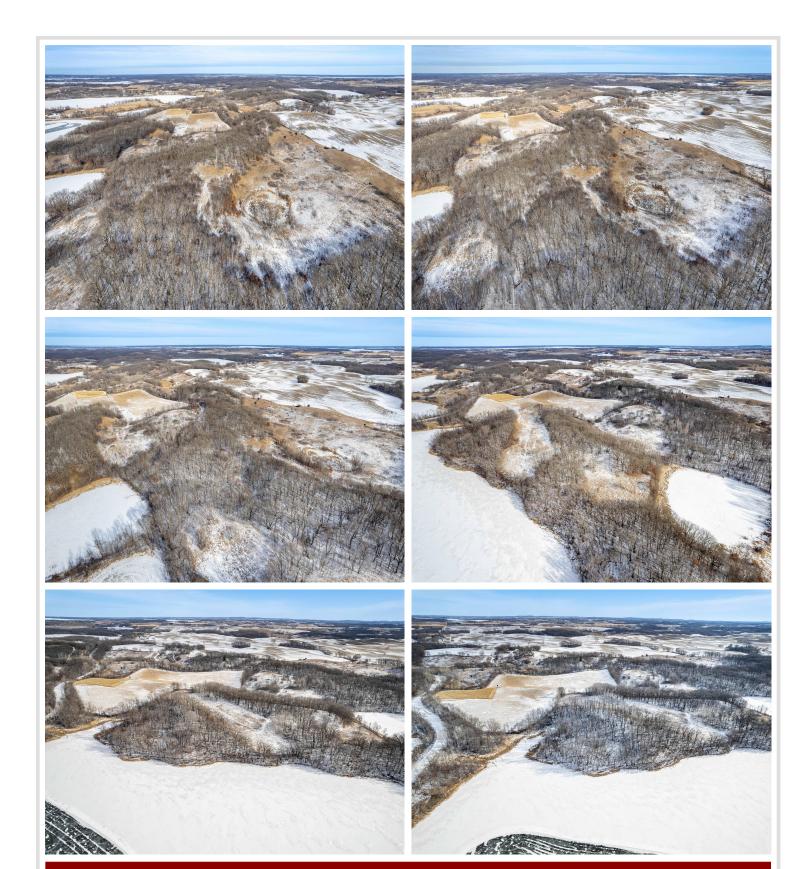

## **Description:**

The first time I set foot on this property three years ago, I knew it was special. The property is located in an area known for trophy whitetail bucks, great turkey and duck hunting and is just minutes from the town of Battle Lake. The topography is rolling hills, open meadows, tillable areas and lots of shoreline all creating natural pinch points and great locations for deer stands. It has been professionally managed to produce large bucks for the hunting season and to create a safe, secure area for does to raise fawns. There is about 15 acres of tillable land currently planted in soybeans, corn and hay, all unharvested and left for winter food for the wildlife. This creates phenomenal, late season deer hunting and provides great spring shed hunting. There are excellent south facing bedding sites, some nice thick cover areas and excellent transition/staging areas leading to the food plots and watering sites. There are mature white, bur and red oaks, mature apple trees and a mix of pine, ash, poplar and boxelder trees. There are also plenty of browse species including hazelnut and red and yellow dogwood. Also, as part of the property management plan, mineral sites, a man-made water hole that the deer love, and a feeding station are in place. There are 2 new, 6X6 Redneck blinds on 10 foot elevated ladder platforms. They are strategically placed for easy, quite access and accommodate 2 or 3 people comfortably, plus there are plenty of additional stand locations. In the spring, the turkey hunting is lights out and then comes waterfowl hunting with easy access to the lake without having to walk/driving through the property disturbing the deer. There are plenty of building sites and spots to park a camper right at the road access to the property. Check out the pictures of the deer that frequent this property, they show how great natural resources and professional property management have turned this property into one of the best hunting parcels I have ever seen.

## **Additional Details:**

Lot Acres74.26Lot DimensionsIrregularSchool District542Taxes\$1,580Taxes with Assessments\$1,580Tax Year2024