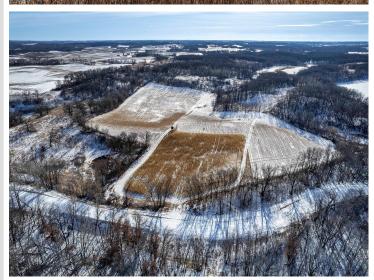

## **Description:**

The first time I set foot on this property three years ago, I knew it was special. The property is located in an area known for trophy whitetail bucks, great turkey and duck hunting and is just minutes from the town of Battle Lake. The topography is rolling hills, open meadows, tillable areas and lots of shoreline all creating natural pinch points and great locations for deer stands. It has been professionally managed to produce large bucks for the hunting season and to create a safe, secure area for does to raise fawns. There is about 15 acres of tillable land currently planted in soybeans, corn and hay, all unharvested and left for winter food for the wildlife. This creates phenomenal, late season deer hunting and provides great spring shed hunting. There are excellent south facing bedding sites, some nice thick cover areas and excellent transition/staging areas leading to the food plots and watering sites. There are mature white, bur and red oaks, mature apple trees and a mix of pine, ash, poplar and boxelder trees. There are also plenty of browse species including hazelnut and red and yellow dogwood. Also, as part of the property management plan, mineral sites, a man-made water hole that the deer love, and a feeding station are in place. There are 2 new, 6X6 Redneck blinds on 10 foot elevated ladder platforms. They are strategically placed for easy, quite access and accommodate 2 or 3 people comfortably, plus there are plenty of additional stand locations. In the spring, the turkey hunting is lights out and then comes waterfowl hunting with easy access to the lake without having to walk/driving through the property disturbing the deer. There are plenty of building sites and spots to park a camper right at the road access to the property. Check out the pictures of the deer that frequent this property, they show how great natural resources and professional property management have turned this property into one of the best hunting parcels I have ever seen.

## **Additional Details:**

Lot Acres74.26Lot DimensionsIrregularSchool District542Taxes\$1,580Taxes with Assessments\$1,580Tax Year2024