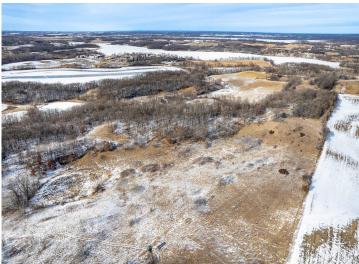

## **Description:**

The first time I set foot on this property three years ago, I knew it was special. The property is located in an area known for trophy whitetail bucks, great turkey and duck hunting and is just minutes from the town of Battle Lake. The topography is rolling hills, open meadows, tillable areas and lots of shoreline all creating natural pinch points and great locations for deer stands. It has been professionally managed to produce large bucks for the hunting season and to create a safe, secure area for does to raise fawns. There is about 15 acres of tillable land currently planted in soybeans, corn and hay, all unharvested and left for winter food for the wildlife. This creates phenomenal, late season deer hunting and provides great spring shed hunting. There are excellent south facing bedding sites, some nice thick cover areas and excellent transition/staging areas leading to the food plots and watering sites. There are mature white, bur and red oaks, mature apple trees and a mix of pine, ash, poplar and boxelder trees. There are also plenty of browse species including hazelnut and red and yellow dogwood. Also, as part of the property management plan, mineral sites, a man-made water hole that the deer love, and a feeding station are in place. There are 2 new, 6X6 Redneck blinds on 10 foot elevated ladder platforms. They are strategically placed for easy, quite access and accommodate 2 or 3 people comfortably, plus there are plenty of additional stand locations. In the spring, the turkey hunting is lights out and then comes waterfowl hunting with easy access to the lake without having to walk/driving through the property disturbing the deer. There are plenty of building sites and spots to park a camper right at the road access to the property. Check out the pictures of the deer that frequent this property, they show how great natural resources and professional property management have turned this property into one of the best hunting parcels I have ever seen.

## **Additional Details:**

Lot Acres74.26Lot DimensionsIrregularSchool District542Taxes\$1,580Taxes with Assessments\$1,580Tax Year2024