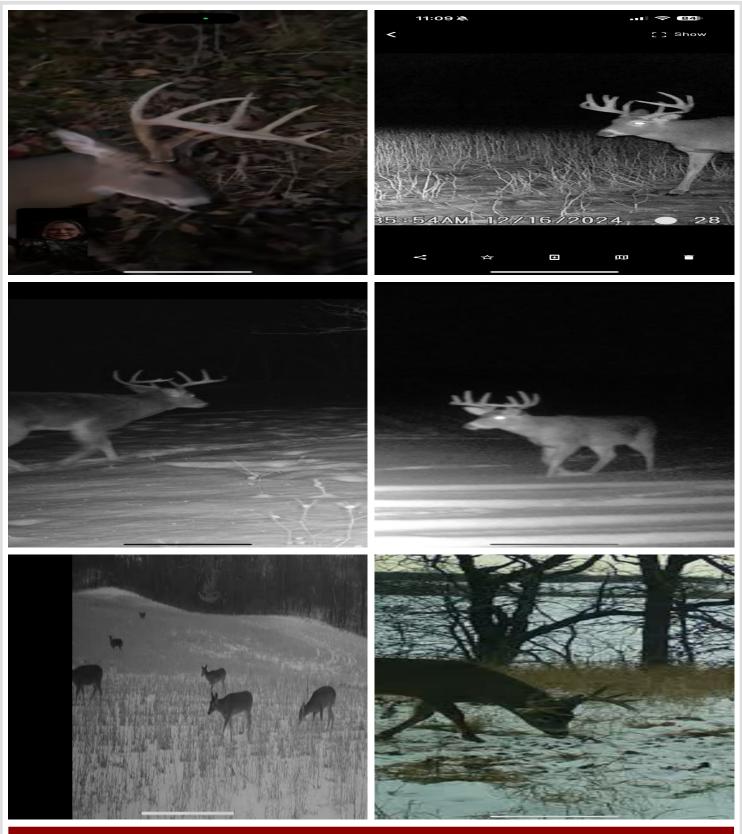

## **Description:**

The first time I set foot on this property three years ago, I knew it was special. The property is located in an area known for trophy whitetail bucks, great turkey and duck hunting and is just minutes from the town of Battle Lake. The topography is rolling hills, open meadows, tillable areas and lots of shoreline all creating natural pinch points and great locations for deer stands. It has been professionally managed to produce large bucks for the hunting season and to create a safe, secure area for does to raise fawns. There is about 15 acres of tillable land currently planted in soybeans, corn and hay, all unharvested and left for winter food for the wildlife. This creates phenomenal, late season deer hunting and provides great spring shed hunting. There are excellent south facing bedding sites, some nice thick cover areas and excellent transition/staging areas leading to the food plots and watering sites. There are mature white, bur and red oaks, mature apple trees and a mix of pine, ash, poplar and boxelder trees. There are also plenty of browse species including hazelnut and red and yellow dogwood. Also, as part of the property management plan, mineral sites, a man-made water hole that the deer love, and a feeding station are in place. There are 2 new, 6X6 Redneck blinds on 10 foot elevated ladder platforms. They are strategically placed for easy, quite access and accommodate 2 or 3 people comfortably, plus there are plenty of additional stand locations. In the spring, the turkey hunting is lights out and then comes waterfowl hunting with easy access to the lake without having to walk/driving through the property disturbing the deer. There are plenty of building sites and spots to park a camper right at the road access to the property. Check out the pictures of the deer that frequent this property, they show how great natural resources and professional property management have turned this property into one of the best hunting parcels I have ever seen.