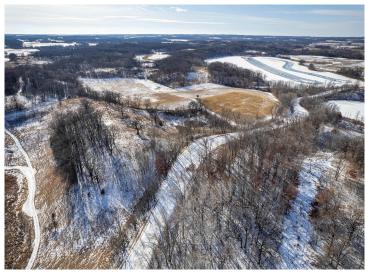

## **Description:**

The first time I set foot on this property three years ago, I knew it was special. The property is located in an area known for trophy whitetail bucks, great turkey and duck hunting and is just minutes from the town of Battle Lake. The topography is rolling hills, open meadows, tillable areas and lots of shoreline all creating natural pinch points and great locations for deer stands. It has been professionally managed to produce large bucks for the hunting season and to create a safe, secure area for does to raise fawns. There is about 15 acres of tillable land currently planted in soybeans, corn and hay, all unharvested and left for winter food for the wildlife. This creates phenomenal, late season deer hunting and provides great spring shed hunting. There are excellent south facing bedding sites, some nice thick cover areas and excellent transition/staging areas leading to the food plots and watering sites. There are mature white, bur and red oaks, mature apple trees and a mix of pine, ash, poplar and boxelder trees. There are also plenty of browse species including hazelnut and red and yellow dogwood. Also, as part of the property management plan, mineral sites, a man-made water hole that the deer love, and a feeding station are in place. There are 2 new, 6X6 Redneck blinds on 10 foot elevated ladder platforms. They are strategically placed for easy, quite access and accommodate 2 or 3 people comfortably, plus there are plenty of additional stand locations. In the spring, the turkey hunting is lights out and then comes waterfowl hunting with easy access to the lake without having to walk/driving through the property disturbing the deer. There are plenty of building sites and spots to park a camper right at the road access to the property. Check out the pictures of the deer that frequent this property, they show how great natural resources and professional property management have turned this property into one of the best hunting parcels I have ever seen.

## **Additional Details:**

Lot Acres74.26Lot DimensionsIrregularSchool District542Taxes\$1,580Taxes with Assessments\$1,580Tax Year2024