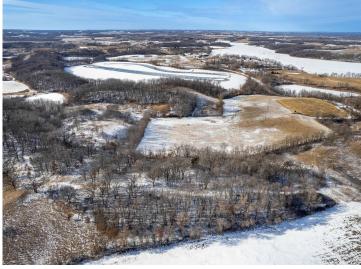

## **Description:**

The first time I set foot on this property three years ago, I knew it was special. The property is located in an area known for trophy whitetail bucks, great turkey and duck hunting and is just minutes from the town of Battle Lake. The topography is rolling hills, open meadows, tillable areas and lots of shoreline all creating natural pinch points and great locations for deer stands. It has been professionally managed to produce large bucks for the hunting season and to create a safe, secure area for does to raise fawns. There is about 15 acres of tillable land currently planted in soybeans, corn and hay, all unharvested and left for winter food for the wildlife. This creates phenomenal, late season deer hunting and provides great spring shed hunting. There are excellent south facing bedding sites, some nice thick cover areas and excellent transition/staging areas leading to the food plots and watering sites. There are mature white, bur and red oaks, mature apple trees and a mix of pine, ash, poplar and boxelder trees. There are also plenty of browse species including hazelnut and red and yellow dogwood. Also, as part of the property management plan, mineral sites, a man-made water hole that the deer love, and a feeding station are in place. There are 2 new, 6X6 Redneck blinds on 10 foot elevated ladder platforms. They are strategically placed for easy, quite access and accommodate 2 or 3 people comfortably, plus there are plenty of additional stand locations. In the spring, the turkey hunting is lights out and then comes waterfowl hunting with easy access to the lake without having to walk/driving through the property disturbing the deer. There are plenty of building sites and spots to park a camper right at the road access to the property. Check out the pictures of the deer that frequent this property, they show how great natural resources and professional property management have turned this property into one of the best hunting parcels I have ever seen.