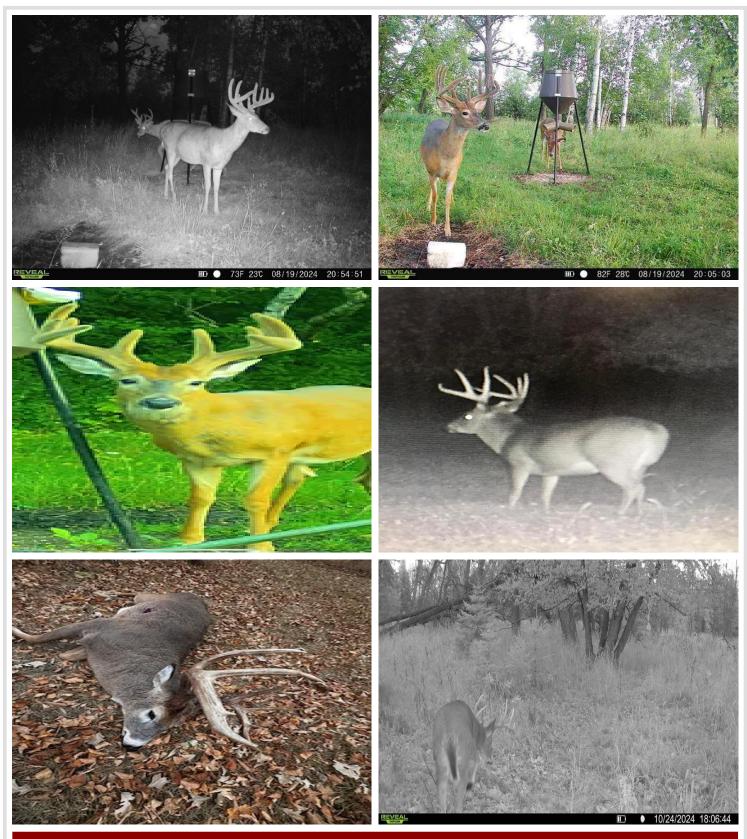

## **Description:**

The first time I set foot on this property three years ago, I knew it was special. The property is located in an area known for trophy whitetail bucks, great turkey and duck hunting and is just minutes from the town of Battle Lake. The topography is rolling hills, open meadows, tillable areas and lots of shoreline all creating natural pinch points and great locations for deer stands. It has been professionally managed to produce large bucks for the hunting season and to create a safe, secure area for does to raise fawns. There is about 15 acres of tillable land currently planted in soybeans, corn and hay, all unharvested and left for winter food for the wildlife. This creates phenomenal, late season deer hunting and provides great spring shed hunting. There are excellent south facing bedding sites, some nice thick cover areas and excellent transition/staging areas leading to the food plots and watering sites. There are mature white, bur and red oaks, mature apple trees and a mix of pine, ash, poplar and boxelder trees. There are also plenty of browse species including hazelnut and red and yellow dogwood. Also, as part of the property management plan, mineral sites, a man-made water hole that the deer love, and a feeding station are in place. There are 2 new, 6X6 Redneck blinds on 10 foot elevated ladder platforms. They are strategically placed for easy, quite access and accommodate 2 or 3 people comfortably, plus there are plenty of additional stand locations. In the spring, the turkey hunting is lights out and then comes waterfowl hunting with easy access to the lake without having to walk/driving through the property disturbing the deer. There are plenty of building sites and spots to park a camper right at the road access to the property. Check out the pictures of the deer that frequent this property, they show how great natural resources and professional property management have turned this property into one of the best hunting parcels I have ever seen.