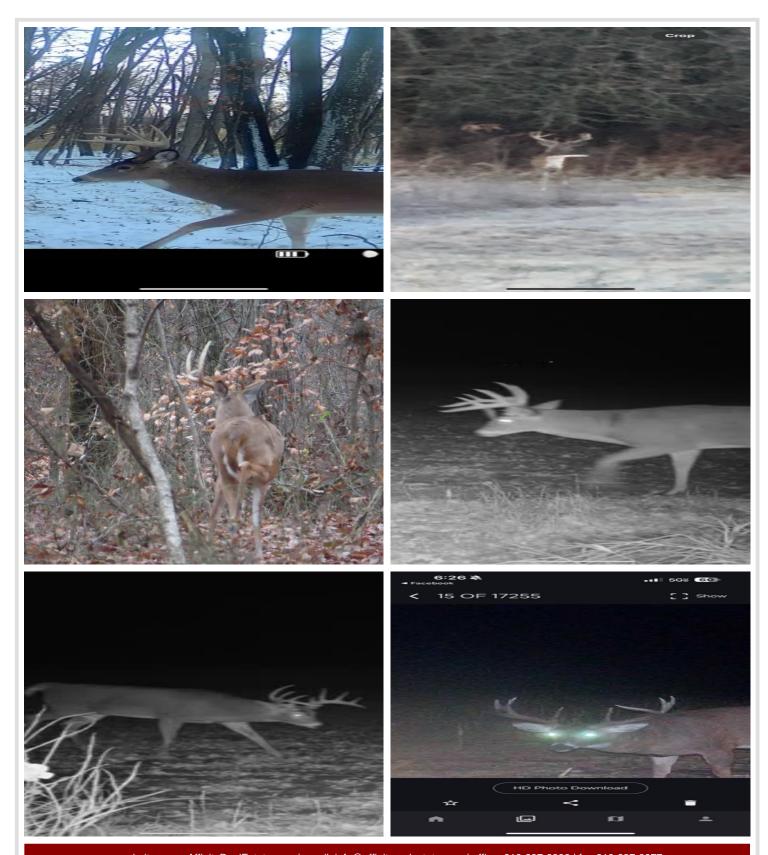

## **Description:**

The first time I set foot on this property three years ago, I knew it was special. The property is located in an area known for trophy whitetail bucks, great turkey and duck hunting and is just minutes from the town of Battle Lake. The topography is rolling hills, open meadows, tillable areas and lots of shoreline all creating natural pinch points and great locations for deer stands. It has been professionally managed to produce large bucks for the hunting season and to create a safe, secure area for does to raise fawns. There is about 15 acres of tillable land currently planted in soybeans, corn and hay, all unharvested and left for winter food for the wildlife. This creates phenomenal, late season deer hunting and provides great spring shed hunting. There are excellent south facing bedding sites, some nice thick cover areas and excellent transition/staging areas leading to the food plots and watering sites. There are mature white, bur and red oaks, mature apple trees and a mix of pine, ash, poplar and boxelder trees. There are also plenty of browse species including hazelnut and red and yellow dogwood. Also, as part of the property management plan, mineral sites, a man-made water hole that the deer love, and a feeding station are in place. There are 2 new, 6X6 Redneck blinds on 10 foot elevated ladder platforms. They are strategically placed for easy, quite access and accommodate 2 or 3 people comfortably, plus there are plenty of additional stand locations. In the spring, the turkey hunting is lights out and then comes waterfowl hunting with easy access to the lake without having to walk/driving through the property disturbing the deer. There are plenty of building sites and spots to park a camper right at the road access to the property. Check out the pictures of the deer that frequent this property, they show how great natural resources and professional property management have turned this property into one of the best hunting parcels I have ever seen.