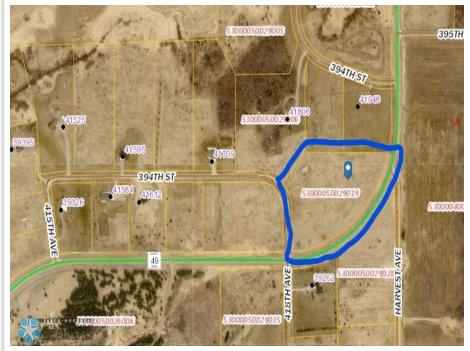

#### **Description:**

Ready to Build! Beautiful level lot of 6.71 Acres next to Lake Marion, south of Perham MN. Electrical Box is located on the property.

## **Driving Directions:**

Travel to Perham on hwy10, turn south on 78, W on 108 and South on county 49. Close to Marion Lake.

Listed By: RE/MAX Legacy Realty

Affinity Real Estate Inc. participates in the Regional Multiple Listing Service of Minnesota, Inc Broker Reciprocity (sm) program, allowing us to display other broker's listings on our website. All properties are subject to prior sale, change or withdrawal.