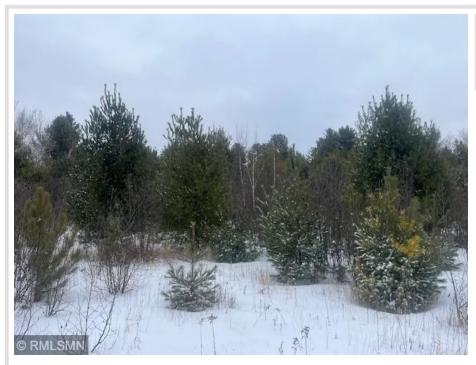

## **Description:**

Tract 1 is 4.2 acres, nicely wooded. Sets in the midst of the Chippewa National Forest (see map in pictures) No minimum size cabin or home and pole sheds are welcome. 15 min to Walker, 10 min to excellent Leech Lake boat landing with plenty of parking, 5 min to Charlies Up North and 5 min to Northern Lights Casino. Fish, hunt, 4-wheel, snowmobile, explore the Chippewa National Forest. \$45,000