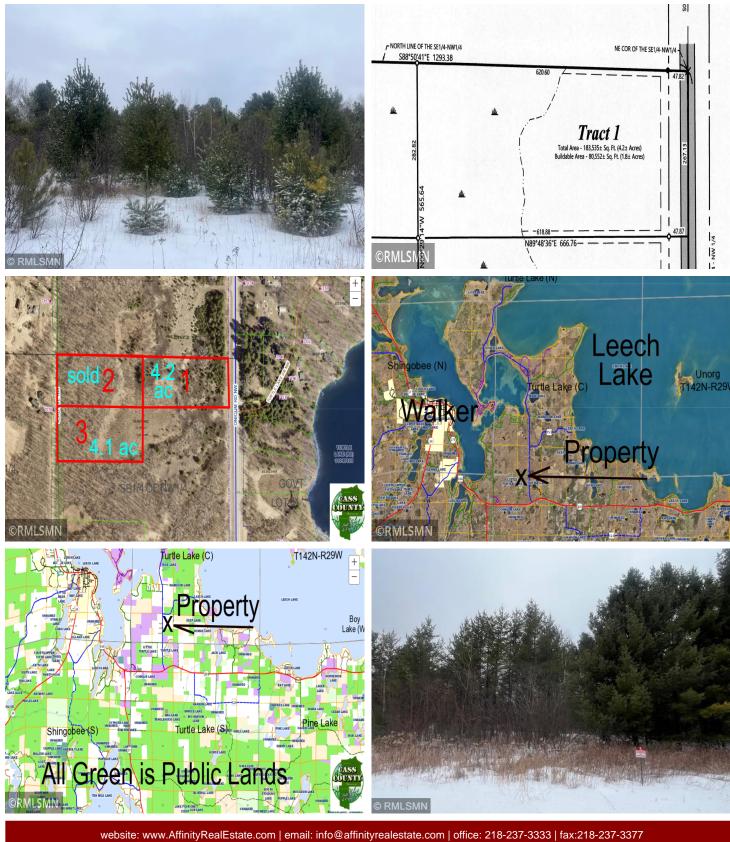

## **Description:**

Tract 1 is 4.2 acres, nicely wooded. Sets in the midst of the Chippewa National Forest (see map in pictures) No minimum size cabin or home and pole sheds are welcome. 15 min to Walker, 10 min to excellent Leech Lake boat landing with plenty of parking, 5 min to Charlies Up North and 5 min to Northern Lights Casino. Fish, hunt, 4-wheel, snowmobile, explore the Chippewa National Forest. \$45,000

## **Additional Details:**

Lot Acres 4.2

Lot Dimensions 267x618x282x620

School District 113

Taxes (unreported)
Taxes with Assessments (unreported)

Tax Year 2025

## **Driving Directions:**

From the Intersection of Hwy 371 & 200 (Casino) go East on 200 for 1.8 miles, turn left on County RD 13 (Onigum RD) go approx. 1/2 mile, property on left, for sale sign on property.