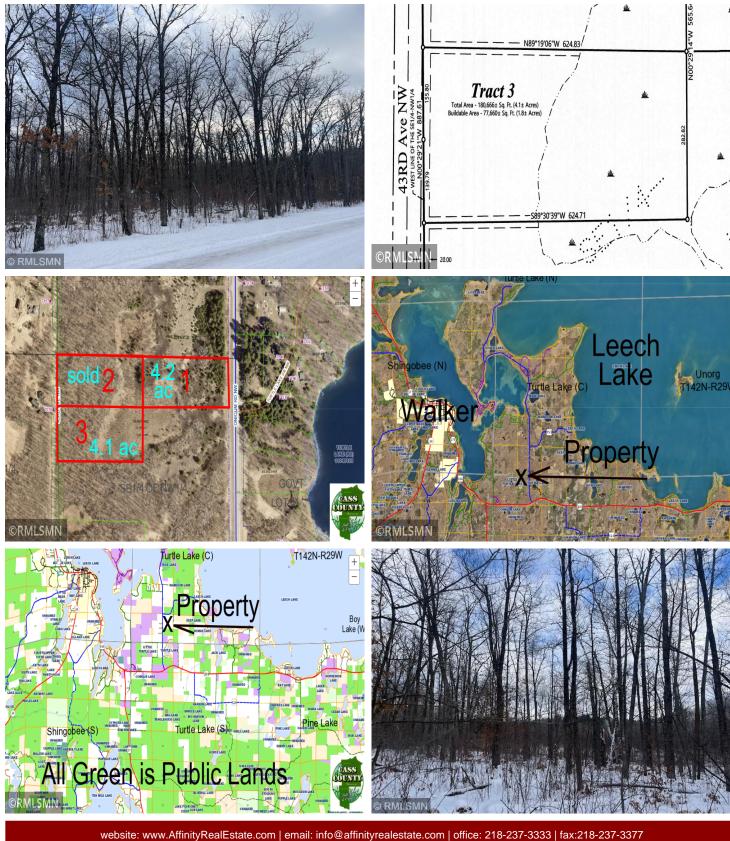

## **Description:**

Tract 3 is 4.1 acres, nicely wooded. Mostly mature Oaks, Maples and other hardwoods. Sets in the midst of the Chippewa National Forest (see map in pictures) No minimum size cabin or home and pole sheds are welcome. 15 min to Walker, 10 min to excellent Leech Lake boat landing with plenty of parking, 5 min to Charlies Up North and 5 min to Northern Lights Casino. Fish, hunt, 4-wheel, snowmobile, explore the Chippewa National Forest. Seller is related to Broker. \$45,000

## **Additional Details:**

Lot Acres 4.1

Lot Dimensions 290x624x282x624

School District 113

Taxes (unreported) Taxes with Assessments (unreported) Tax Year 2025

## **Driving Directions:**

From the Intersection of Hwy 371 & 200 (Casino) go East on 200 for 1 mile, turn left on 44th Ave, follow approx. 3/4 mile, property on right, for sale sign on property.

Listed By: askRICK.com dba Walker Area Realty