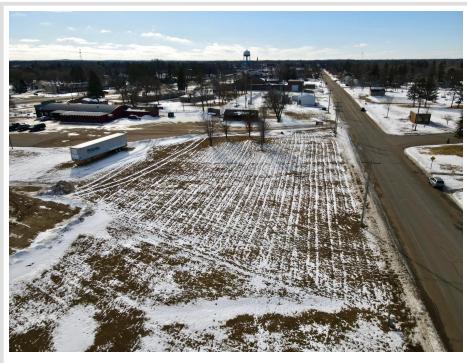

## **Description:**

Unlock the potential of this ideally located commercial lot, perfect for your next business venture! Situated in a high-traffic area, this small but versatile parcel offers excellent visibility from hwy 71 and easy access. Whether you're looking to build a retail storefront, office space, or a small service-based business, this property is ready to be developed to meet your needs.

## Additional Details:

| Lot Acres              | 0.89        |
|------------------------|-------------|
| Lot Dimensions         | 276x339x325 |
| School District        | 2155        |
| Taxes                  | \$632       |
| Taxes with Assessments | \$632       |
| Tax Year               | 2024        |