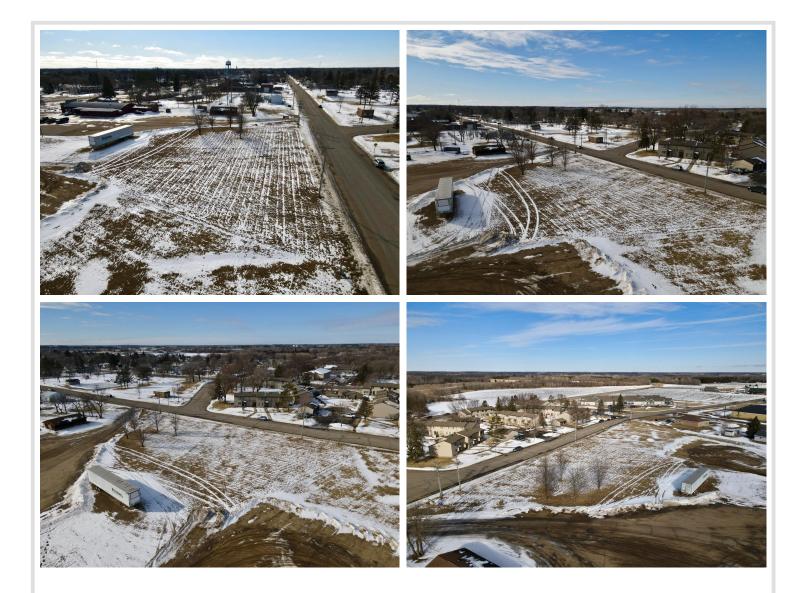

## **Description:**

Unlock the potential of this ideally located commercial lot, perfect for your next business venture! Situated in a high-traffic area, this small but versatile parcel offers excellent visibility from hwy 71 and easy access. Whether you're looking to build a retail storefront, office space, or a small service-based business, this property is ready to be developed to meet your needs.

## Additional Details:

| Lot Acres              | 0.89        |
|------------------------|-------------|
| Lot Dimensions         | 276x339x325 |
| School District        | 2155        |
| Taxes                  | \$632       |
| Taxes with Assessments | \$632       |
| Tax Year               | 2024        |