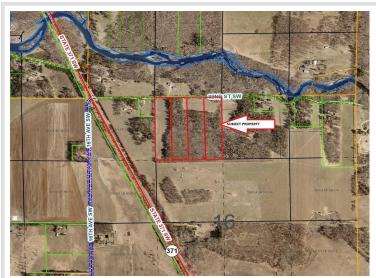

## **Description:**

Take your "pick of the litter" from these four prime 10 acre building sites located just 2 miles from city amenities. Three of the parcels are nicely timbered and the fourth has primarily open ground with minimal tree coverage. The lots are all surveyed with electric available on the township road. Put your building plans together and take advantage of these idyllic tracts.

## **Driving Directions:**

FROM PINE RIVER, 2 MILES SOUTH ON HWY, 371 THEN LEFT ON 32ND ST. SW FOR 3 MILES PARCEL ON RIGHT.

Listed By: Heartland Real Estate

Affinity Real Estate Inc. participates in the Regional Multiple Listing Service of Minnesota, Inc Broker Reciprocity (sm) program, allowing us to display other broker's listings on our website. All properties are subject to prior sale, change or withdrawal.