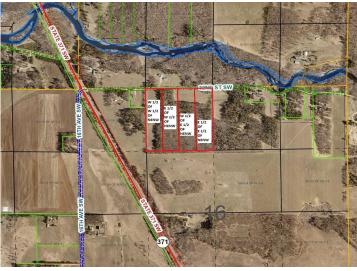

## **Description:**

Take your "pick of the litter" from these four prime 10 acre building sites located just 2 miles from city amenities. Three of the parcels are nicely timbered and the fourth has primarily open ground with minimal tree coverage. The lots are all surveyed with electric available on the township road. Put your building plans together and take advantage of these idyllic tracts.

## **Additional Details:**

Lot Acres 10

Lot Dimensions 330x1320
School District 2174
Taxes \$1
Taxes with Assessments \$1
Tax Year 2024