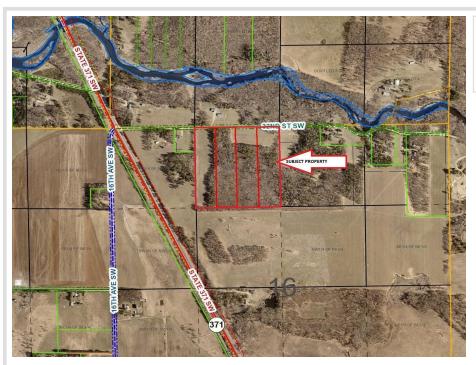

## **Description:**

Take your "pick of the litter" from these four prime 10 acre building sites located just 2 miles from city amenities. Three of the parcels are nicely timbered and the fourth has primarily open ground with minimal tree coverage. The lots are all surveyed with electric available on the township road. Put your building plans together and take advantage of these idyllic tracts.

## **Driving Directions:**

FROM PINE RIVER, 2 MILES SOUTH ON HWY, 371 THEN LEFT ON 32ND ST. SW FOR 3 MILES PARCEL ON RIGHT.

Listed By: Heartland Real Estate

Affinity Real Estate Inc. participates in the Regional Multiple Listing Service of Minnesota, Inc Broker Reciprocity (sm) program, allowing us to display other broker's listings on our website. All properties are subject to prior sale, change or withdrawal.